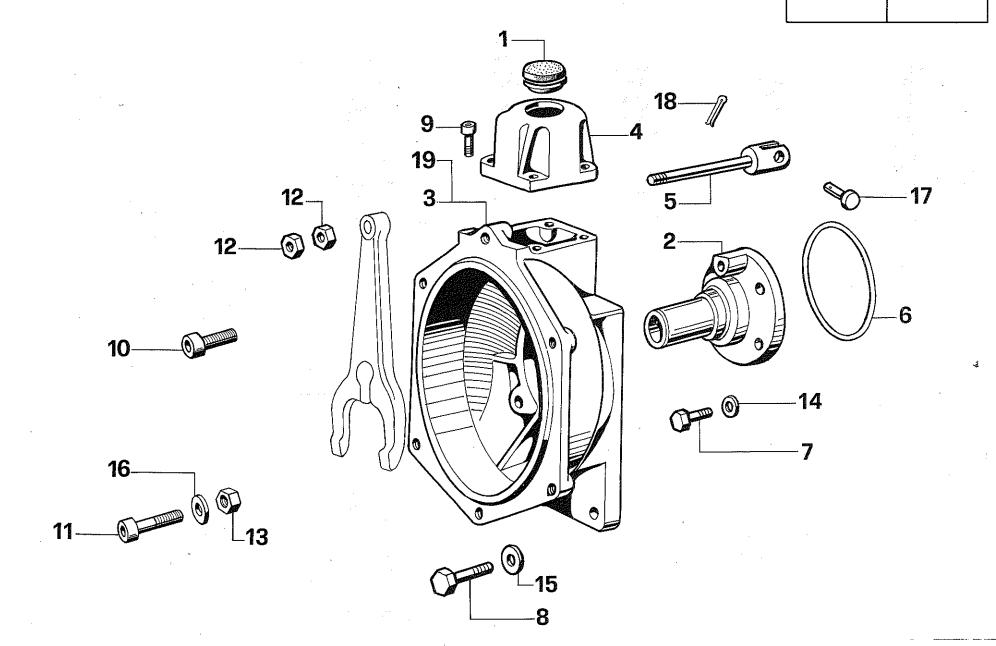

TAV. 1 **FRIZIONE** VALIDITÀ fino alla matricola dalla matricola 10-

| Fig. N°                                         | Codification<br>Code<br>Code<br>Codificacion                                                               | Q.                                             | Dalla Serie N° | Fino<br>alla Serie Nº                   | DESCRIZIONE                                                                | DÉSIGNATION                                                      | BENENNUNG                                                                                    | DESCRIPTION                                                  | DENOMINACIÓN                                                                         |
|-------------------------------------------------|------------------------------------------------------------------------------------------------------------|------------------------------------------------|----------------|-----------------------------------------|----------------------------------------------------------------------------|------------------------------------------------------------------|----------------------------------------------------------------------------------------------|--------------------------------------------------------------|--------------------------------------------------------------------------------------|
| 1<br>2<br>3<br>4<br>5<br>6<br>7<br>8<br>9<br>10 | 101639<br>102769<br>103350<br>103569<br>105069<br>107652<br>311135<br>311166<br>312030<br>312052<br>312055 | 1<br>1<br>1<br>1<br>1<br>4<br>6<br>4<br>1<br>5 |                | *************************************** | Tappo Manicotto Campana Coperchio Tirante Anello OR  Vite Vite Vite Vite   | Bouchon Manchon Cloche Couvercle Tirant Joint Vis Vis Vis Vis    | Verschluss Muffe Glocke Deckel Stange Dichtungsring Schraube Schraube Schraube Schraube      | Plug Sleeve Bell Cover Rod Seal ring Screw Screw Screw Screw | Tapón Manguito Campana Tapa Carilla Junta torica Tornillo Tornillo Tornillo Tornillo |
| 12<br>13<br>14<br>15<br>16<br>17<br>18<br>19    | 314010<br>314219<br>316008<br>316012<br>316210<br>317108<br>322006<br>117419                               | 52546511                                       |                |                                         | Vite Dado Dado Rondella Rondella Rondella Perno Coppiglia Campana DVA 1550 | Vis Ecrou Ecrou Rondelle Rondelle Rondelle Pivot Goupille Cloche | Schraube<br>Mutter<br>Mutter<br>Scheibe<br>Scheibe<br>Scheibe<br>Bolzen<br>Splint<br>G 100Ke | Screw Nut Nut Washer Washer Washer Pin Pin Be                | Tornillo Tuerca Tuerca Arandela Arandela Arandela Perno Clavija Campana              |