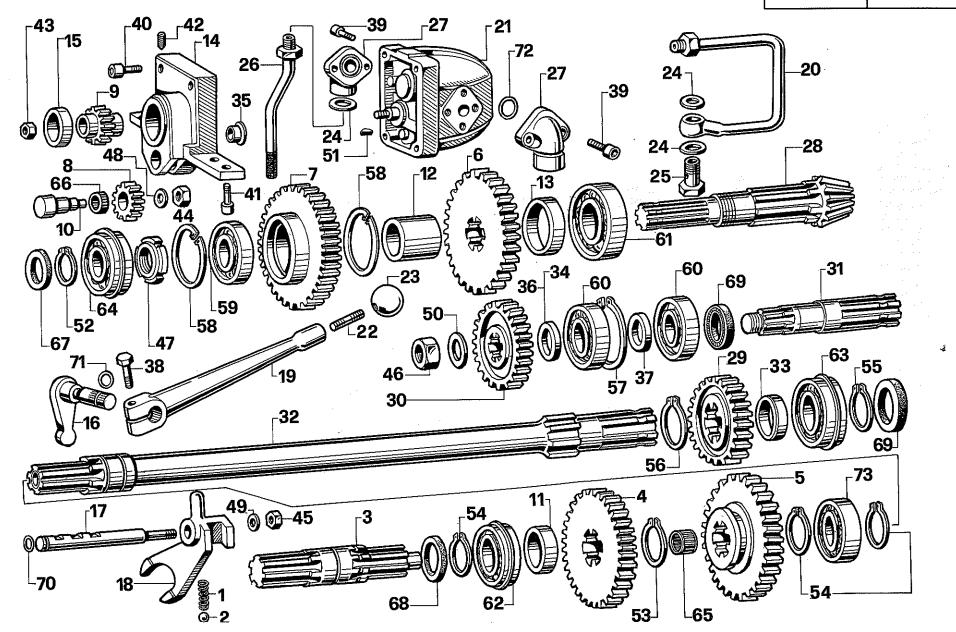

| 1      | 15340                                   | *************************************** | Distanziale           | Entretoise        | Abstandstuck       | Spacer         | Distanciador     |
| 37       | 109211                                       | 7      | 15340                                   | *************************************** | Distanziale           | Entretoise        | Abstandstuck       | Spacer         | Distanciador     |
|          |                                              |        |                                         |                                         | and the second second | 18 A              |                    | W ·            |                  |

TAV. 14/A

#### TRASMISSIONE POSTERIORE

VALIDITÀ

dalla matricola

fino alla matricola



| Fig. N°  | Codification Code Code Code Code | Q.     | Dalla Serie Nº                          | Fino<br>alla Serie N°                   | DESCRIZIONE        | DÉSIGNATION | BENENNUNG        | DESCRIPTION     | DENOMINACIÓN      |
|----------|----------------------------------|--------|-----------------------------------------|-----------------------------------------|--------------------|-------------|------------------|-----------------|-------------------|
| 38       | 311136                           | 1      | *************************************** | *************                           | Vite               | Vis         | Cabrauba         | 0               | <b>-</b>          |
| 39       | 312015                           | 4      | *************************************** |