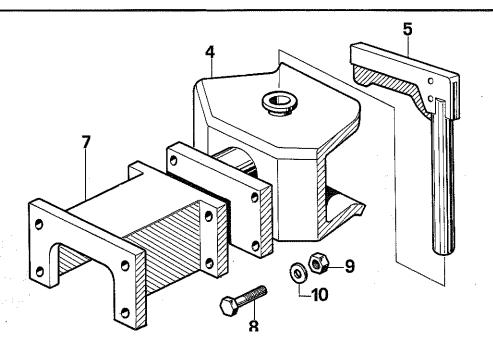

| Rondella      | Rondelle    | Scheibe   | Washer      | Arandela     |
| 11      | 322116                              | 4  | *************************************** | *************************************** | Coppiglia R   | Goupille    | Splint    | Pin         | Clavija      |
| 12      | 322122                              | 1  | *************************************** | *************************************** | Coppiglia R   | Goupille    | Splint    | Pin         | Clavija      |
| 13      | 322410                              | 2  | *************************************** |                                         | Spina         | Goupille    | Splint    | Pin         | Pasador      |

۲ L

TAV. 21

# ATTACCO TRAINO

VALIDITÀ

dalla matricola

fino alla matricola







| Fig. N°                                                                                               | Codification<br>Code<br>Code<br>Code<br>Codificacion                                                                                                                                       | Q.                                 | Dalla Serie N°                   | Fino<br>alla Serie N°                     | DESCRIZIONE                                                                                                                                                                               | DÉSIGNATION                                                                                                                                           | BENENNUNG