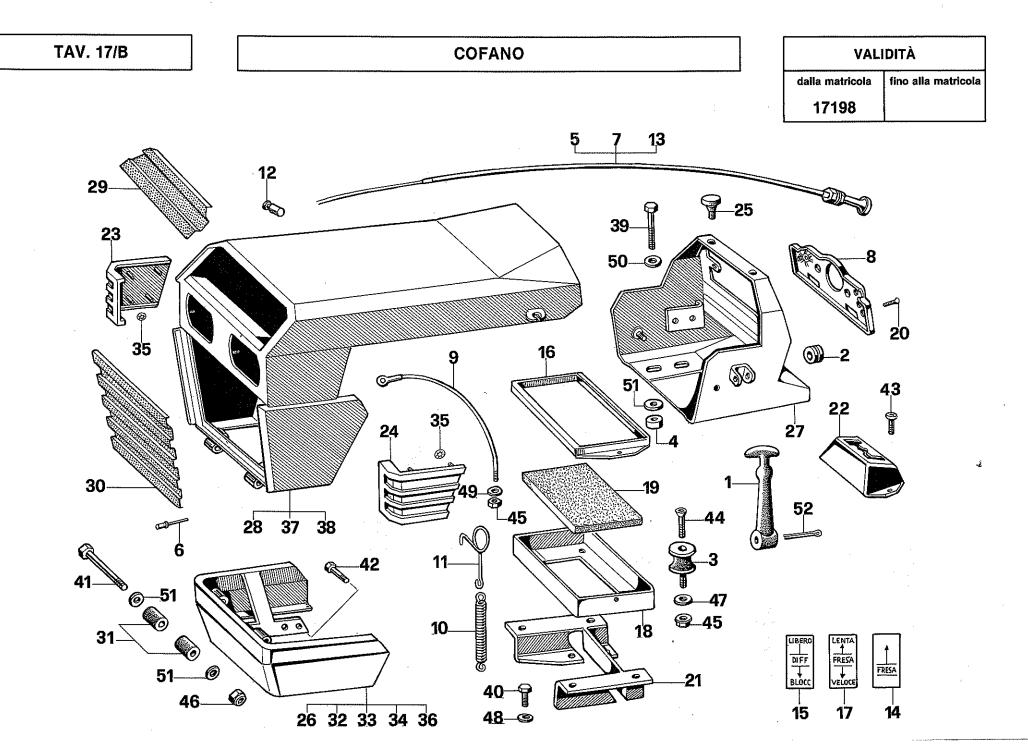

# INDICE

|    |         |                                   |                                      |                                |                                  | •                               |
|----|---------|-----------------------------------|--------------------------------------|--------------------------------|----------------------------------|---------------------------------|
| •  | TAV. Nº | DESCRIZIONE                       | DESIGNATION                          | BENENNUNG                      | DESCRIPTION                      | DENOMINACIÓN                    |
| w. | 16/A    | SOLLEVATORE                       | RELEVAGE                             | KRAFTHEBER                     | POWER LIFT                       | ELEVADOR                        |
|    | 16/B    | SOLLEVATORE                       | RELEVAGE                             | KRAFTHEBER                     | POWER LIFT                       | ELEVADOR                        |
|    | 17/A    | COFANO E<br>IMPIANTO<br>ELETTRICO | CAPOT E<br>ISTALLATION<br>ELECTRIQUE | HAUBE UND<br>ELEKTR.<br>ANLAGE | BONNET AND<br>ELECTRIC<br>SISTEM | CAPOT Y<br>SISTEMA<br>ELECTRICO |
|    | 17/B    | COFANO                            | CAPOT                                | HAUBE                          | MADGUARDS                        | GUARDABARROS                    |
|    | 18/A    | PARAFANGHI E                      | AILES ET                             | KOTFLUGEL UND                  | AND WHEELS                       | Y RUEDAS                        |
|    |         | RUOTE                             | ROUES                                | RADER                          | MADGUARDS                        | GUARDABARROS                    |
|    | 18/B    | PARAFANGHI                        | AILES                                | KOTFLUGEL                      | ELECTRIC<br>SISTEM               | SISTEMA<br>ELECTRICO            |
|    | 19      | IMPIANTO                          | ISTALLATION                          | ELEKTR.                        | WHEELS AND                       | RUEDAS Y                        |
|    |         | ELETTRICO                         | ELECTRIQUE                           | ANLAGE                         | WEIGHTS                          | LASTRES                         |
|    | 20      | RUOTE E<br>ZAVORRE                | ROUES ET<br>MASSES D'AL.             | RADER UND<br>ZUSATZGEWICHTE    | DRAWBAR                          | GANCHO DE TITO                  |
| >  | 21      | ATTACCO TRAINO                    | ATTELLAGE                            | ANHANGEKUPPLUNG                | 3 POINT                          | ENGANCHE 3                      |
|    | 22      | ATTACCO A TRE                     | ATTELLAGE A TROIS                    | DREIPUNKT-                     | LINKAGE                          | PUNTOS                          |
|    |         | PUNTI                             | POINTS                               | KUPPLUNG                       |                                  | ROT. CULT.                      |
|    | 23/A    | SNODO FRESA                       | ARTICULATION                         | FRAESE                         | ARTICULATION<br>(ARTICULATED)    | FRESA (NORMAĽ)                  |
|    |         | (STANDARD)                        | FRAISE (ARTICULÉ)                    | KUPPLUNG                       | ROT. CULT.                       | ARTICULACIÓN                    |
|    | 0010    | ONODO EDECA                       | ADTIQUE ATIQUE                       | ED 4 EOÉ                       | ARTICULATION                     | FRESA (NORMAL)                  |
|    | 23/B    | SNODO FRESA<br>(STANDARD)         | ARTICULATION<br>FRAISE (ARTICULÉ)    | FRAESE<br>KUPPLUNG             | (ARTICULATED)                    |                                 |
|    |         | (OTATIO)                          | THIOL (MITTOOLL)                     | Noi i zona                     | ROT. CULT.                       | ARTICULACIÓN                    |
|    | 24/A    | SNODO                             | ARTICULATION                         | UNIVERSAL                      | ARTICULATION                     | FRESA (UNIVERSAL)               |
|    |         | FRESA                             | FRAISE                               | FRAESE                         | (UNIVERSAL)                      | ARTICULACIÓN                    |
|    |         | (ARTICOLATO)                      | (UNIVERSELLE)                        | KUPPLUNG                       | ROT. CULT.<br>ARTICULATION       | FRESA (UNIVERSAL)               |
|    | 24/B    | SNODO                             | ARTICULATION                         | UNIVERSAL                      | (UNIVERSAL)                      |                                 |
|    |         | FRESA<br>(ARTICOLATO)             | FRAISE<br>(UNIVERSELLE)              | FRAESE<br>KUPPLUNG             |                                  |                                 |
|    |         | (AIIIIOCEATO)                     | (OIAIVENOLLE)                        | KOFFEUING                      |                                  |                                 |

# INDICE

|     |          |                                       |                                                                                                                                                                                                                                                                                                                                                                                                                                                                                                                                                                                                                                                                                                                                                                                                                                                                                                                                                                                                                                                                                                                                                                                                                                                                                                                                                                                                                                                                                                                                                                                                                                                                                                                                                                                                                                                                                                                                                                                                                                                                                                                                |                                |                                  | •                               |
|-----|----------|---------------------------------------|--------------------------------------------------------------------------------------------------------------------------------------------------------------------------------------------------------------------------------------------------------------------------------------------------------------------------------------------------------------------------------------------------------------------------------------------------------------------------------------------------------------------------------------------------------------------------------------------------------------------------------------------------------------------------------------------------------------------------------------------------------------------------------------------------------------------------------------------------------------------------------------------------------------------------------------------------------------------------------------------------------------------------------------------------------------------------------------------------------------------------------------------------------------------------------------------------------------------------------------------------------------------------------------------------------------------------------------------------------------------------------------------------------------------------------------------------------------------------------------------------------------------------------------------------------------------------------------------------------------------------------------------------------------------------------------------------------------------------------------------------------------------------------------------------------------------------------------------------------------------------------------------------------------------------------------------------------------------------------------------------------------------------------------------------------------------------------------------------------------------------------|--------------------------------|----------------------------------|---------------------------------|
|     | TAV. N°  | DESCRIZIONE                           | DESIGNATION                                                                                                                                                                                                                                                                                                                                                                                                                                                                                                                                                                                                                                                                                                                                                                                                                                                                                                                                                                                                                                                                                                                                                                                                                                                                                                                                                                                                                                                                                                                                                                                                                                                                                                                                                                                                                                                                                                                                                                                                                                                                                                                    | BENENNUNG                      | DESCRIPTION                      | DENOMINACIÓN                    |
| 700 | 16/A     | SOLLEVATORE                           | RELEVAGE                                                                                                                                                                                                                                                                                                                                                                                                                                                                                                                                                                                                                                                                                                                                                                                                                                                                                                                                                                                                                                                                                                                                                                                                                                                                                                                                                                                                                                                                                                                                                                                                                                                                                                                                                                                                                                                                                                                                                                                                                                                                                                                       | KRAFTHEBER                     | POWER LIFT                       | ELEVADOR                        |
|     | 16/B     | SOLLEVATORE                           | RELEVAGE                                                                                                                                                                                                                                                                                                                                                                                                                                                                                                                                                                                                                                                                                                                                                                                                                                                                                                                                                                                                                                                                                                                                                                                                                                                                                                                                                                                                                                                                                                                                                                                                                                                                                                                                                                                                                                                                                                                                                                                                                                                                                                                       | KRAFTHEBER                     | POWER LIFT                       | ELEVADOR                        |
|     | 17/A     | COFANO E<br>IMPIANTO<br>ELETTRICO     | CAPOT E ISTALLATION ELECTRIQUE                                                                                                                                                                                                                                                                                                                                                                                                                                                                                                                                                                                                                                                                                                                                                                                                                                                                                                                                                                                                                                                                                                                                                                                                                                                                                                                                                                                                                                                                                                                                                                                                                                                                                                                                                                                                                                                                                                                                                                                                                                                                                                 | HAUBE UND<br>ELEKTR.<br>ANLAGE | BONNET AND<br>ELECTRIC<br>SISTEM | CAPOT Y<br>SISTEMA<br>ELECTRICO |
|     | 17/B     | COFANO                                | CAPOT                                                                                                                                                                                                                                                                                                                                                                                                                                                                                                                                                                                                                                                                                                                                                                                                                                                                                                                                                                                                                                                                                                                                                                                                                                                                                                                                                                                                                                                                                                                                                                                                                                                                                                                                                                                                                                                                                                                                                                                                                                                                                                                          | HAUBE                          | MADGUARDS                        | GUARDABARROS                    |
|     | 18/A     | PARAFANGHI E                          | AILES ET                                                                                                                                                                                                                                                                                                                                                                                                                                                                                                                                                                                                                                                                                                                                                                                                                                                                                                                                                                                                                                                                                                                                                                                                                                                                                                                                                                                                                                                                                                                                                                                                                                                                                                                                                                                                                                                                                                                                                                                                                                                                                                                       | KOTFLUGEL UND                  | AND WHEELS                       | Y RUEDAS                        |
|     |          | RUOTE                                 | ROUES                                                                                                                                                                                                                                                                                                                                                                                                                                                                                                                                                                                                                                                                                                                                                                                                                                                                                                                                                                                                                                                                                                                                                                                                                                                                                                                                                                                                                                                                                                                                                                                                                                                                                                                                                                                                                                                                                                                                                                                                                                                                                                                          | RADER                          | MADGUARDS                        | GUARDABARROS                    |
|     | 18/B     | PARAFANGHI                            | AILES                                                                                                                                                                                                                                                                                                                                                                                                                                                                                                                                                                                                                                                                                                                                                                                                                                                                                                                                                                                                                                                                                                                                                                                                                                                                                                                                                                                                                                                                                                                                                                                                                                                                                                                                                                                                                                                                                                                                                                                                                                                                                                                          | KOTFLUGEL                      | ELECTRIC<br>SISTEM               | SISTEMA<br>ELECTRICO            |
|     | 19       | IMPIANTO                              | ISTALLATION                                                                                                                                                                                                                                                                                                                                                                                                                                                                                                                                                                                                                                                                                                                                                                                                                                                                                                                                                                                                                                                                                                                                                                                                                                                                                                                                                                                                                                                                                                                                                                                                                                                                                                                                                                                                                                                                                                                                                                                                                                                                                                                    | ELEKTR.                        | WHEELS AND                       | RUEDAS Y                        |
|     |          | ELETTRICO                             | ELECTRIQUE                                                                                                                                                                                                                                                                                                                                                                                                                                                                                                                                                                                                                                                                                                                                                                                                                                                                                                                                                                                                                                                                                                                                                                                                                                                                                                                                                                                                                                                                                                                                                                                                                                                                                                                                                                                                                                                                                                                                                                                                                                                                                                                     | ANLAGE                         | WEIGHTS                          | LASTRES                         |
|     | 20       | RUOTE E<br>ZAVORRE                    | ROUES ET<br>MASSES D'AL.                                                                                                                                                                                                                                                                                                                                                                                                                                                                                                                                                                                                                                                                                                                                                                                                                                                                                                                                                                                                                                                                                                                                                                                                                                                                                                                                                                                                                                                                                                                                                                                                                                                                                                                                                                                                                                                                                                                                                                                                                                                                                                       | RADER UND<br>ZUSATZGEWICHTE    | DRAWBAR                          | GANCHO DE TITO                  |
|     | 21       | ATTACCO TRAINO                        | ATTELLAGE                                                                                                                                                                                                                                                                                                                                                                                                                                                                                                                                                                                                                                                                                                                                                                                                                                                                                                                                                                                                                                                                                                                                                                                                                                                                                                                                                                                                                                                                                                                                                                                                                                                                                                                                                                                                                                                                                                                                                                                                                                                                                                                      | ANHANGEKUPPLUNG                | 3 POINT                          | ENGANCHE 3                      |
|     | 22       | ATTACCO A TRE                         | ATTELLAGE A TROIS                                                                                                                                                                                                                                                                                                                                                                                                                                                                                                                                                                                                                                                                                                                                                                                                                                                                                                                                                                                                                                                                                                                                                                                                                                                                                                                                                                                                                                                                                                                                                                                                                                                                                                                                                                                                                                                                                                                                                                                                                                                                                                              | DREIPUNKT-                     | LINKAGE                          | PUNTOS                          |
|     | <u> </u> | PUNTI                                 | POINTS                                                                                                                                                                                                                                                                                                                                                                                                                                                                                                                                                                                                                                                                                                                                                                                                                                                                                                                                                                                                                                                                                                                                                                                                                                                                                                                                                                                                                                                                                                                                                                                                                                                                                                                                                                                                                                                                                                                                                                                                                                                                                                                         | KUPPLUNG                       |                                  | ROT. CULT.                      |
|     | 23/A     | SNODO FRESA                           | ARTICULATION                                                                                                                                                                                                                                                                                                                                                                                                                                                                                                                                                                                                                                                                                                                                                                                                                                                                                                                                                                                                                                                                                                                                                                                                                                                                                                                                                                                                                                                                                                                                                                                                                                                                                                                                                                                                                                                                                                                                                                                                                                                                                                                   | FRAESE                         | ARTICULATION<br>(ARTICULATED)    | FRESA (NORMAĽ)                  |
|     |          | (STANDARD)                            | FRAISE (ARTICULÉ)                                                                                                                                                                                                                                                                                                                                                                                                                                                                                                                                                                                                                                                                                                                                                                                                                                                                                                                                                                                                                                                                                                                                                                                                                                                                                                                                                                                                                                                                                                                                                                                                                                                                                                                                                                                                                                                                                                                                                                                                                                                                                                              | KUPPLUNG                       | ROT. CULT.                       | ARTICULACIÓN                    |
|     | 23/B     | SNODO FRESA<br>(STANDARD)             | ARTICULATION<br>FRAISE (ARTICULÉ)                                                                                                                                                                                                                                                                                                                                                                                                                                                                                                                                                                                                                                                                                                                                                                                                                                                                                                                                                                                                                                                                                                                                                                                                                                                                                                                                                                                                                                                                                                                                                                                                                                                                                                                                                                                                                                                                                                                                                                                                                                                                                              | FRAESE<br>KUPPLUNG             | ARTICULATION (ARTICULATED)       | FRESA (NORMAL)                  |
|     |          |                                       | , in the particular of the par |                                | ROT. CULT.                       | ARTICULACIÓN                    |
|     | 24/A     | SNODO                                 | ARTICULATION                                                                                                                                                                                                                                                                                                                                                                                                                                                                                                                                                                                                                                                                                                                                                                                                                                                                                                                                                                                                                                                                                                                                                                                                                                                                                                                                                                                                                                                                                                                                                                                                                                                                                                                                                                                                                                                                                                                                                                                                                                                                                                                   | UNIVERSAL                      | ARTICULATION<br>(UNIVERSAL)      | FRESA (UNIVERSAL)               |
|     |          | FRESA                                 | FRAISE                                                                                                                                                                                                                                                                                                                                                                                                                                                                                                                                                                                                                                                                                                                                                                                                                                                                                                                                                                                                                                                                                                                                                                                                                                                                                                                                                                                                                                                                                                                                                                                                                                                                                                                                                                                                                                                                                                                                                                                                                                                                                                                         | FRAESE                         | ROT. CULT.                       | ARTICULACIÓN                    |
|     |          | (ARTICOLATO)                          | (UNIVERSELLE)                                                                                                                                                                                                                                                                                                                                                                                                                                                                                                                                                                                                                                                                                                                                                                                                                                                                                                                                                                                                                                                                                                                                                                                                                                                                                                                                                                                                                                                                                                                                                                                                                                                                                                                                                                                                                                                                                                                                                                                                                                                                                                                  | KUPPLUNG                       | ARTICULATION                     | FRESA (UNIVERSAL)               |
|     | 24/B     | SNODO<br>FRESA                        | ARTICULATION<br>FRAISE                                                                                                                                                                                                                                                                                                                                                                                                                                                                                                                                                                                                                                                                                                                                                                                                                                                                                                                                                                                                                                                                                                                                                                                                                                                                                                                                                                                                                                                                                                                                                                                                                                                                                                                                                                                                                                                                                                                                                                                                                                                                                                         | UNIVERSAL                      | (UNIVERSAL)                      | ,                               |
|     |          | (ARTICOLATO)                          | (UNIVERSELLE)                                                                                                                                                                                                                                                                                                                                                                                                                                                                                                                                                                                                                                                                                                                                                                                                                                                                                                                                                                                                                                                                                                                                                                                                                                                                                                                                                                                                                                                                                                                                                                                                                                                                                                                                                                                                                                                                                                                                                                                                                                                                                                                  | FRAESE<br>KUPPLUNG             |                                  |                                 |
|     |          | ~ · · · · · · · · · · · · · · · · · · | (                                                                                                                                                                                                                                                                                                                                                                                                                                                                                                                                                                                                                                                                                                                                                                                                                                                                                                                                                                                                                                                                                                                                                                                                                                                                                                                                                                                                                                                                                                                                                                                                                                                                                                                                                                                                                                                                                                                                                                                                                                                                                                                              |                                |                                  | •                               |