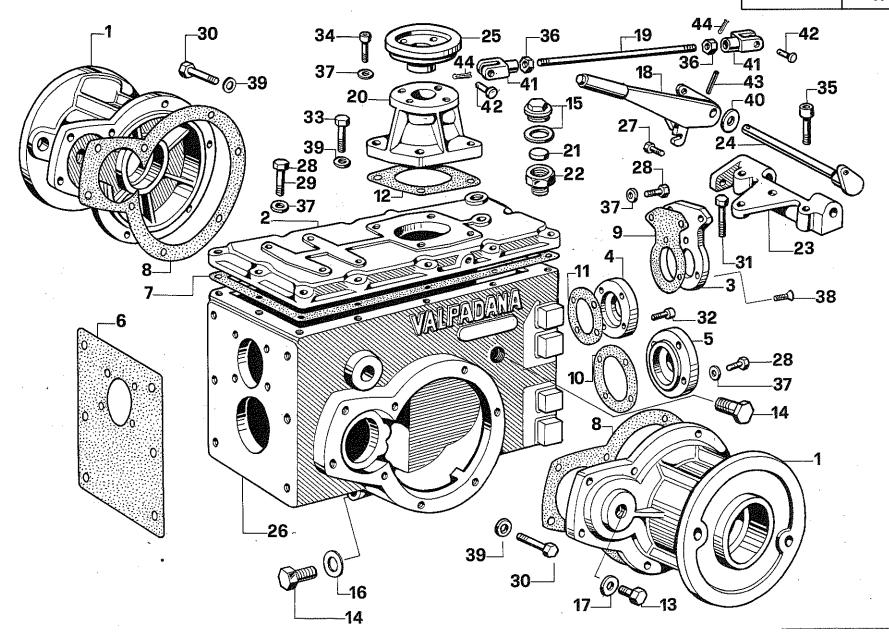

*********************************** | Spina elastica             |               | Goupille     |         | Stift        |      | Pin         |   | Pasador          |
| 44       | 322015                                       | 4  | *************************************** | *************************************** | Copiglia                   |               | Goupille     |         | Splint       |      | Pin         |   | Pasador abierto  |
|          | •                                            |    |                                         |                                         |                            |               | -            |         | • * * * *    |      |             |   | . acador abjorto |

==

TAV. 3/A

CASSA CAMBIO

VALIDITÀ

dalla matricola

fino alla matricola



| Fig. N° | Codification<br>Code<br>Code<br>Codificacion | Q.  | Dalia Serie N°                          | Fino<br>alla Serie Nº                   | DESCRIZIONE | DÉSIGNATION    | BENENNUNG    | DESCRIPTION | DENOMINACIÓN     |
|---------|----------------------------------------------|-----|-----------------------------------------|-----------------------------------------|-------------|----------------|--------------|-------------|------------------|
| 1       | 103362                                       | 1   | *************************************** | *************************************** | Coperchio   | Couvercle      | Deckell      | Course      | <b>-</b>         |
| 2       | 103367                                       | 1   |                                         | *******