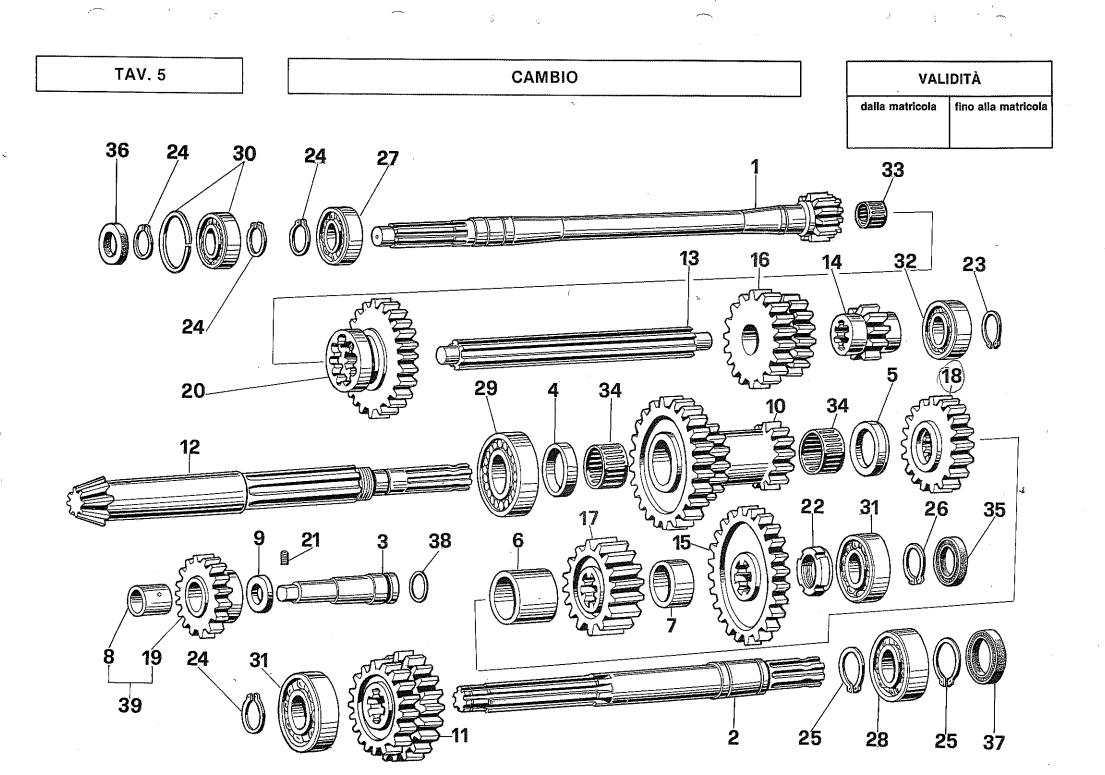

TAV. 1 **FRIZIONE** VALIDITÀ fino alla matricola dalla matricola 10-

| Fig. N°                                         | Codification<br>Code<br>Code<br>Codificacion                                                               | Q.                                             | Dalla Serie N° | Fino<br>alla Serie Nº                   | DESCRIZIONE                                                                | DÉSIGNATION                                                      | BENENNUNG                                                                                    | DESCRIPTION                                                  | DENOMINACIÓN                                                                         |
|-------------------------------------------------|------------------------------------------------------------------------------------------------------------|------------------------------------------------|----------------|-----------------------------------------|----------------------------------------------------------------------------|------------------------------------------------------------------|----------------------------------------------------------------------------------------------|--------------------------------------------------------------|--------------------------------------------------------------------------------------|
| 1<br>2<br>3<br>4<br>5<br>6<br>7<br>8<br>9<br>10 | 101639<br>102769<br>103350<br>103569<br>105069<br>107652<br>311135<br>311166<br>312030<br>312052<br>312055 | 1<br>1<br>1<br>1<br>1<br>4<br>6<br>4<br>1<br>5 |                | *************************************** | Tappo Manicotto Campana Coperchio Tirante Anello OR  Vite Vite Vite Vite   | Bouchon Manchon Cloche Couvercle Tirant Joint Vis Vis Vis Vis    | Verschluss Muffe Glocke Deckel Stange Dichtungsring Schraube Schraube Schraube Schraube      | Plug Sleeve Bell Cover Rod Seal ring Screw Screw Screw Screw | Tapón Manguito Campana Tapa Carilla Junta torica Tornillo Tornillo Tornillo Tornillo |
| 12<br>13<br>14<br>15<br>16<br>17<br>18<br>19    | 314010<br>314219<br>316008<br>316012<br>316210<br>317108<br>322006<br>117419                               | 52546511                                       |                |                                         | Vite Dado Dado Rondella Rondella Rondella Perno Coppiglia Campana DVA 1550 | Vis Ecrou Ecrou Rondelle Rondelle Rondelle Pivot Goupille Cloche | Schraube<br>Mutter<br>Mutter<br>Scheibe<br>Scheibe<br>Scheibe<br>Bolzen<br>Splint<br>G 100Ke | Screw Nut Nut Washer Washer Washer Pin Pin Be                | Tornillo Tuerca Tuerca Arandela Arandela Arandela Perno Clavija Campana              |