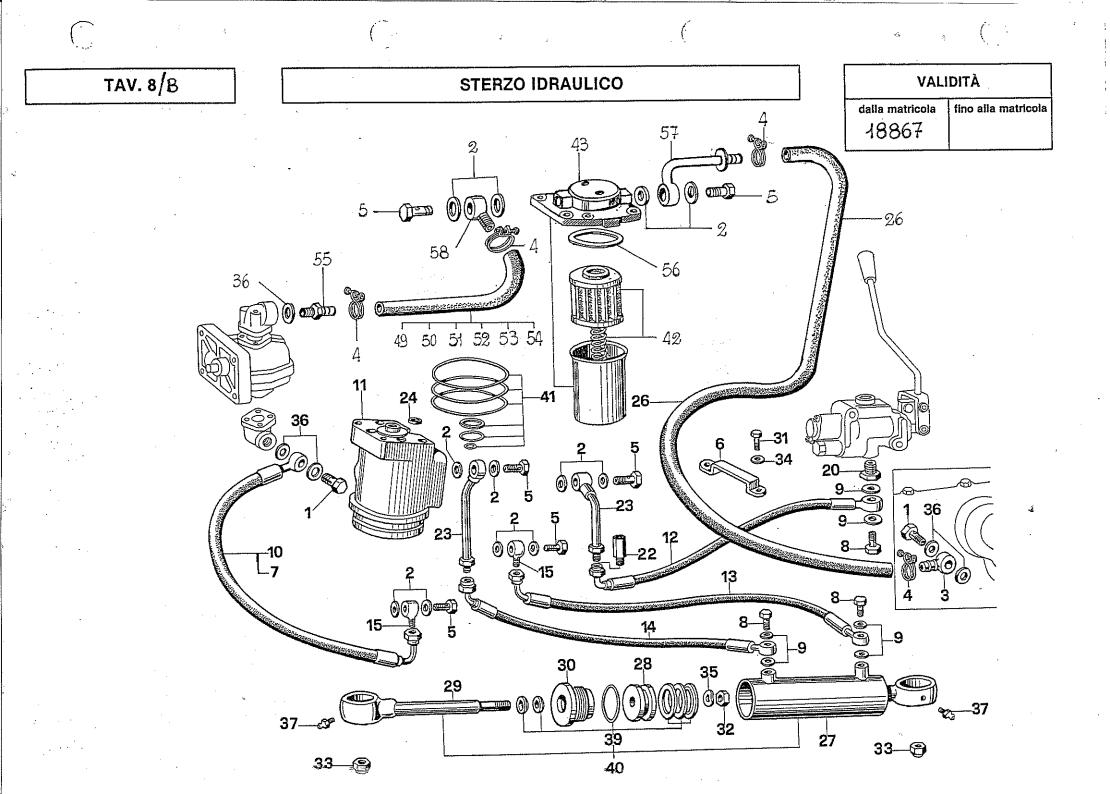

# INDICE

|    |         |                                   |                                      |                                |                                  | •                               |
|----|---------|-----------------------------------|--------------------------------------|--------------------------------|----------------------------------|---------------------------------|
| •  | TAV. Nº | DESCRIZIONE                       | DESIGNATION                          | BENENNUNG                      | DESCRIPTION                      | DENOMINACIÓN                    |
| w. | 16/A    | SOLLEVATORE                       | RELEVAGE                             | KRAFTHEBER                     | POWER LIFT                       | ELEVADOR                        |
|    | 16/B    | SOLLEVATORE                       | RELEVAGE                             | KRAFTHEBER                     | POWER LIFT                       | ELEVADOR                        |
|    | 17/A    | COFANO E<br>IMPIANTO<br>ELETTRICO | CAPOT E<br>ISTALLATION<br>ELECTRIQUE | HAUBE UND<br>ELEKTR.<br>ANLAGE | BONNET AND<br>ELECTRIC<br>SISTEM | CAPOT Y<br>SISTEMA<br>ELECTRICO |
|    | 17/B    | COFANO                            | CAPOT                                | HAUBE                          | MADGUARDS                        | GUARDABARROS                    |
|    | 18/A    | PARAFANGHI E                      | AILES ET                             | KOTFLUGEL UND                  | AND WHEELS                       | Y RUEDAS                        |
|    |         | RUOTE                             | ROUES                                | RADER                          | MADGUARDS                        | GUARDABARROS                    |
|    | 18/B    | PARAFANGHI                        | AILES                                | KOTFLUGEL                      | ELECTRIC<br>SISTEM               | SISTEMA<br>ELECTRICO            |
|    | 19      | IMPIANTO                          | ISTALLATION                          | ELEKTR.                        | WHEELS AND                       | RUEDAS Y                        |
|    |         | ELETTRICO                         | ELECTRIQUE                           | ANLAGE                         | WEIGHTS                          | LASTRES                         |
|    | 20      | RUOTE E<br>ZAVORRE                | ROUES ET<br>MASSES D'AL.             | RADER UND<br>ZUSATZGEWICHTE    | DRAWBAR                          | GANCHO DE TITO                  |
| >  | 21      | ATTACCO TRAINO                    | ATTELLAGE                            | ANHANGEKUPPLUNG                | 3 POINT                          | ENGANCHE 3                      |
|    | 22      | ATTACCO A TRE                     | ATTELLAGE A TROIS                    | DREIPUNKT-                     | LINKAGE                          | PUNTOS                          |
|    |         | PUNTI                             | POINTS                               | KUPPLUNG                       |                                  | ROT. CULT.                      |
|    | 23/A    | SNODO FRESA                       | ARTICULATION                         | FRAESE                         | ARTICULATION<br>(ARTICULATED)    | FRESA (NORMAĽ)                  |
|    |         | (STANDARD)                        | FRAISE (ARTICULÉ)                    | KUPPLUNG                       | ROT. CULT.                       | ARTICULACIÓN                    |
|    | 0010    | ONODO EDECA                       | ADTIQUE ATIQUE                       | ED 4 EOÉ                       | ARTICULATION                     | FRESA (NORMAL)                  |
|    | 23/B    | SNODO FRESA<br>(STANDARD)         | ARTICULATION<br>FRAISE (ARTICULÉ)    | FRAESE<br>KUPPLUNG             | (ARTICULATED)                    |                                 |
|    |         | (OTATIO)                          | THIOL (MITTOOLL)                     | Noi i zona                     | ROT. CULT.                       | ARTICULACIÓN                    |
|    | 24/A    | SNODO                             | ARTICULATION                         | UNIVERSAL                      | ARTICULATION                     | FRESA (UNIVERSAL)               |
|    |         | FRESA                             | FRAISE                               | FRAESE                         | (UNIVERSAL)                      | ARTICULACIÓN                    |
|    |         | (ARTICOLATO)                      | (UNIVERSELLE)                        | KUPPLUNG                       | ROT. CULT.<br>ARTICULATION       | FRESA (UNIVERSAL)               |
|    | 24/B    | SNODO                             | ARTICULATION                         | UNIVERSAL                      | (UNIVERSAL)                      |                                 |
|    |         | FRESA<br>(ARTICOLATO)             | FRAISE<br>(UNIVERSELLE)              | FRAESE<br>KUPPLUNG             |                                  |                                 |
|    |         | (AIIIIOCEATO)                     | (OIAIVENOLLE)                        | KOFFEUING                      |                                  |                                 |

# INDICE

|     |          |                                       |                                                                                                                                                                                                                                                                                                                                                                                                                                                                                                                                                                                                                                                                                                                                                                                                                                                                                                                                                                                                                                                                                                                                                                                                                                                                                                                                                                                                                                                                                                                                                                                                                                                                                                                                                                                                                                                                                                                                                                                                                                                                                                                                |                                |                                  | •                               |
|-----|----------|---------------------------------------|--------------------------------------------------------------------------------------------------------------------------------------------------------------------------------------------------------------------------------------------------------------------------------------------------------------------------------------------------------------------------------------------------------------------------------------------------------------------------------------------------------------------------------------------------------------------------------------------------------------------------------------------------------------------------------------------------------------------------------------------------------------------------------------------------------------------------------------------------------------------------------------------------------------------------------------------------------------------------------------------------------------------------------------------------------------------------------------------------------------------------------------------------------------------------------------------------------------------------------------------------------------------------------------------------------------------------------------------------------------------------------------------------------------------------------------------------------------------------------------------------------------------------------------------------------------------------------------------------------------------------------------------------------------------------------------------------------------------------------------------------------------------------------------------------------------------------------------------------------------------------------------------------------------------------------------------------------------------------------------------------------------------------------------------------------------------------------------------------------------------------------|--------------------------------|----------------------------------|---------------------------------|
|     | TAV. N°  | DESCRIZIONE                           | DESIGNATION                                                                                                                                                                                                                                                                                                                                                                                                                                                                                                                                                                                                                                                                                                                                                                                                                                                                                                                                                                                                                                                                                                                                                                                                                                                                                                                                                                                                                                                                                                                                                                                                                                                                                                                                                                                                                                                                                                                                                                                                                                                                                                                    | BENENNUNG                      | DESCRIPTION                      | DENOMINACIÓN                    |
| 700 | 16/A     | SOLLEVATORE                           | RELEVAGE                                                                                                                                                                                                                                                                                                                                                                                                                                                                                                                                                                                                                                                                                                                                                                                                                                                                                                                                                                                                                                                                                                                                                                                                                                                                                                                                                                                                                                                                                                                                                                                                                                                                                                                                                                                                                                                                                                                                                                                                                                                                                                                       | KRAFTHEBER                     | POWER LIFT                       | ELEVADOR                        |
|     | 16/B     | SOLLEVATORE                           | RELEVAGE                                                                                                                                                                                                                                                                                                                                                                                                                                                                                                                                                                                                                                                                                                                                                                                                                                                                                                                                                                                                                                                                                                                                                                                                                                                                                                                                                                                                                                                                                                                                                                                                                                                                                                                                                                                                                                                                                                                                                                                                                                                                                                                       | KRAFTHEBER                     | POWER LIFT                       | ELEVADOR                        |
|     | 17/A     | COFANO E<br>IMPIANTO<br>ELETTRICO     | CAPOT E ISTALLATION ELECTRIQUE                                                                                                                                                                                                                                                                                                                                                                                                                                                                                                                                                                                                                                                                                                                                                                                                                                                                                                                                                                                                                                                                                                                                                                                                                                                                                                                                                                                                                                                                                                                                                                                                                                                                                                                                                                                                                                                                                                                                                                                                                                                                                                 | HAUBE UND<br>ELEKTR.<br>ANLAGE | BONNET AND<br>ELECTRIC<br>SISTEM | CAPOT Y<br>SISTEMA<br>ELECTRICO |
|     | 17/B     | COFANO                                | CAPOT                                                                                                                                                                                                                                                                                                                                                                                                                                                                                                                                                                                                                                                                                                                                                                                                                                                                                                                                                                                                                                                                                                                                                                                                                                                                                                                                                                                                                                                                                                                                                                                                                                                                                                                                                                                                                                                                                                                                                                                                                                                                                                                          | HAUBE                          | MADGUARDS                        | GUARDABARROS                    |
|     | 18/A     | PARAFANGHI E                          | AILES ET                                                                                                                                                                                                                                                                                                                                                                                                                                                                                                                                                                                                                                                                                                                                                                                                                                                                                                                                                                                                                                                                                                                                                                                                                                                                                                                                                                                                                                                                                                                                                                                                                                                                                                                                                                                                                                                                                                                                                                                                                                                                                                                       | KOTFLUGEL UND                  | AND WHEELS                       | Y RUEDAS                        |
|     |          | RUOTE                                 | ROUES                                                                                                                                                                                                                                                                                                                                                                                                                                                                                                                                                                                                                                                                                                                                                                                                                                                                                                                                                                                                                                                                                                                                                                                                                                                                                                                                                                                                                                                                                                                                                                                                                                                                                                                                                                                                                                                                                                                                                                                                                                                                                                                          | RADER                          | MADGUARDS                        | GUARDABARROS                    |
|     | 18/B     | PARAFANGHI                            | AILES                                                                                                                                                                                                                                                                                                                                                                                                                                                                                                                                                                                                                                                                                                                                                                                                                                                                                                                                                                                                                                                                                                                                                                                                                                                                                                                                                                                                                                                                                                                                                                                                                                                                                                                                                                                                                                                                                                                                                                                                                                                                                                                          | KOTFLUGEL                      | ELECTRIC<br>SISTEM               | SISTEMA<br>ELECTRICO            |
|     | 19       | IMPIANTO                              | ISTALLATION                                                                                                                                                                                                                                                                                                                                                                                                                                                                                                                                                                                                                                                                                                                                                                                                                                                                                                                                                                                                                                                                                                                                                                                                                                                                                                                                                                                                                                                                                                                                                                                                                                                                                                                                                                                                                                                                                                                                                                                                                                                                                                                    | ELEKTR.                        | WHEELS AND                       | RUEDAS Y                        |
|     |          | ELETTRICO                             | ELECTRIQUE                                                                                                                                                                                                                                                                                                                                                                                                                                                                                                                                                                                                                                                                                                                                                                                                                                                                                                                                                                                                                                                                                                                                                                                                                                                                                                                                                                                                                                                                                                                                                                                                                                                                                                                                                                                                                                                                                                                                                                                                                                                                                                                     | ANLAGE                         | WEIGHTS                          | LASTRES                         |
|     | 20       | RUOTE E<br>ZAVORRE                    | ROUES ET<br>MASSES D'AL.                                                                                                                                                                                                                                                                                                                                                                                                                                                                                                                                                                                                                                                                                                                                                                                                                                                                                                                                                                                                                                                                                                                                                                                                                                                                                                                                                                                                                                                                                                                                                                                                                                                                                                                                                                                                                                                                                                                                                                                                                                                                                                       | RADER UND<br>ZUSATZGEWICHTE    | DRAWBAR                          | GANCHO DE TITO                  |
|     | 21       | ATTACCO TRAINO                        | ATTELLAGE                                                                                                                                                                                                                                                                                                                                                                                                                                                                                                                                                                                                                                                                                                                                                                                                                                                                                                                                                                                                                                                                                                                                                                                                                                                                                                                                                                                                                                                                                                                                                                                                                                                                                                                                                                                                                                                                                                                                                                                                                                                                                                                      | ANHANGEKUPPLUNG                | 3 POINT                          | ENGANCHE 3                      |
|     | 22       | ATTACCO A TRE                         | ATTELLAGE A TROIS                                                                                                                                                                                                                                                                                                                                                                                                                                                                                                                                                                                                                                                                                                                                                                                                                                                                                                                                                                                                                                                                                                                                                                                                                                                                                                                                                                                                                                                                                                                                                                                                                                                                                                                                                                                                                                                                                                                                                                                                                                                                                                              | DREIPUNKT-                     | LINKAGE                          | PUNTOS                          |
|     | <u> </u> | PUNTI                                 | POINTS                                                                                                                                                                                                                                                                                                                                                                                                                                                                                                                                                                                                                                                                                                                                                                                                                                                                                                                                                                                                                                                                                                                                                                                                                                                                                                                                                                                                                                                                                                                                                                                                                                                                                                                                                                                                                                                                                                                                                                                                                                                                                                                         | KUPPLUNG                       |                                  | ROT. CULT.                      |
|     | 23/A     | SNODO FRESA                           | ARTICULATION                                                                                                                                                                                                                                                                                                                                                                                                                                                                                                                                                                                                                                                                                                                                                                                                                                                                                                                                                                                                                                                                                                                                                                                                                                                                                                                                                                                                                                                                                                                                                                                                                                                                                                                                                                                                                                                                                                                                                                                                                                                                                                                   | FRAESE                         | ARTICULATION<br>(ARTICULATED)    | FRESA (NORMAĽ)                  |
|     |          | (STANDARD)                            | FRAISE (ARTICULÉ)                                                                                                                                                                                                                                                                                                                                                                                                                                                                                                                                                                                                                                                                                                                                                                                                                                                                                                                                                                                                                                                                                                                                                                                                                                                                                                                                                                                                                                                                                                                                                                                                                                                                                                                                                                                                                                                                                                                                                                                                                                                                                                              | KUPPLUNG                       | ROT. CULT.                       | ARTICULACIÓN                    |
|     | 23/B     | SNODO FRESA<br>(STANDARD)             | ARTICULATION<br>FRAISE (ARTICULÉ)                                                                                                                                                                                                                                                                                                                                                                                                                                                                                                                                                                                                                                                                                                                                                                                                                                                                                                                                                                                                                                                                                                                                                                                                                                                                                                                                                                                                                                                                                                                                                                                                                                                                                                                                                                                                                                                                                                                                                                                                                                                                                              | FRAESE<br>KUPPLUNG             | ARTICULATION (ARTICULATED)       | FRESA (NORMAL)                  |
|     |          |                                       | , in the particular of the par |                                | ROT. CULT.                       | ARTICULACIÓN                    |
|     | 24/A     | SNODO                                 | ARTICULATION                                                                                                                                                                                                                                                                                                                                                                                                                                                                                                                                                                                                                                                                                                                                                                                                                                                                                                                                                                                                                                                                                                                                                                                                                                                                                                                                                                                                                                                                                                                                                                                                                                                                                                                                                                                                                                                                                                                                                                                                                                                                                                                   | UNIVERSAL                      | ARTICULATION<br>(UNIVERSAL)      | FRESA (UNIVERSAL)               |
|     |          | FRESA                                 | FRAISE                                                                                                                                                                                                                                                                                                                                                                                                                                                                                                                                                                                                                                                                                                                                                                                                                                                                                                                                                                                                                                                                                                                                                                                                                                                                                                                                                                                                                                                                                                                                                                                                                                                                                                                                                                                                                                                                                                                                                                                                                                                                                                                         | FRAESE                         | ROT. CULT.                       | ARTICULACIÓN                    |
|     |          | (ARTICOLATO)                          | (UNIVERSELLE)                                                                                                                                                                                                                                                                                                                                                                                                                                                                                                                                                                                                                                                                                                                                                                                                                                                                                                                                                                                                                                                                                                                                                                                                                                                                                                                                                                                                                                                                                                                                                                                                                                                                                                                                                                                                                                                                                                                                                                                                                                                                                                                  | KUPPLUNG                       | ARTICULATION                     | FRESA (UNIVERSAL)               |
|     | 24/B     | SNODO<br>FRESA                        | ARTICULATION<br>FRAISE                                                                                                                                                                                                                                                                                                                                                                                                                                                                                                                                                                                                                                                                                                                                                                                                                                                                                                                                                                                                                                                                                                                                                                                                                                                                                                                                                                                                                                                                                                                                                                                                                                                                                                                                                                                                                                                                                                                                                                                                                                                                                                         | UNIVERSAL                      | (UNIVERSAL)                      | ,                               |
|     |          | (ARTICOLATO)                          | (UNIVERSELLE)                                                                                                                                                                                                                                                                                                                                                                                                                                                                                                                                                                                                                                                                                                                                                                                                                                                                                                                                                                                                                                                                                                                                                                                                                                                                                                                                                                                                                                                                                                                                                                                                                                                                                                                                                                                                                                                                                                                                                                                                                                                                                                                  | FRAESE<br>KUPPLUNG             |                                  |                                 |
|     |          | ~ · · · · · · · · · · · · · · · · · · | (                                                                                                                                                                                                                                                                                                                                                                                                                                                                                                                                                                                                                                                                                                                                                                                                                                                                                                                                                                                                                                                                                                                                                                                                                                                                                                                                                                                                                                                                                                                                                                                                                                                                                                                                                                                                                                                                                                                                                                                                                                                                                                                              |                                |                                  | •                               |