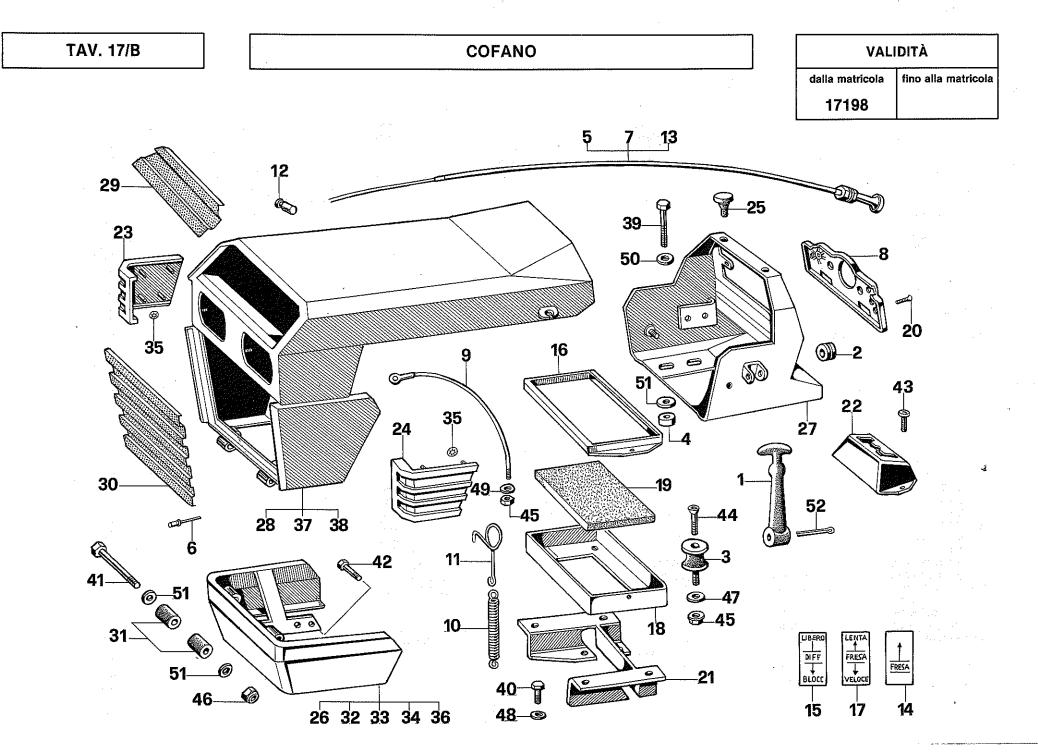

# INDICE

|    |         |                                   |                                      |                                |                                  | •                               |
|----|---------|-----------------------------------|--------------------------------------|--------------------------------|----------------------------------|---------------------------------|
| •  | TAV. Nº | DESCRIZIONE                       | DESIGNATION                          | BENENNUNG                      | DESCRIPTION                      | DENOMINACIÓN                    |
| w. | 16/A    | SOLLEVATORE                       | RELEVAGE                             | KRAFTHEBER                     | POWER LIFT                       | ELEVADOR                        |
|    | 16/B    | SOLLEVATORE                       | RELEVAGE                             | KRAFTHEBER                     | POWER LIFT                       | ELEVADOR                        |
|    | 17/A    | COFANO E<br>IMPIANTO<br>ELETTRICO | CAPOT E<br>ISTALLATION<br>ELECTRIQUE | HAUBE UND<br>ELEKTR.<br>ANLAGE | BONNET AND<br>ELECTRIC<br>SISTEM | CAPOT Y<br>SISTEMA<br>ELECTRICO |
|    | 17/B    | COFANO                            | CAPOT                                | HAUBE                          | MADGUARDS                        | GUARDABARROS                    |
|    | 18/A    | PARAFANGHI E                      | AILES ET                             | KOTFLUGEL UND                  | AND WHEELS                       | Y RUEDAS                        |
|    |         | RUOTE                             | ROUES                                | RADER                          | MADGUARDS                        | GUARDABARROS                    |
|    | 18/B    | PARAFANGHI                        | AILES                                | KOTFLUGEL                      | ELECTRIC<br>SISTEM               | SISTEMA<br>ELECTRICO            |
|    | 19      | IMPIANTO                          | ISTALLATION                          | ELEKTR.                        | WHEELS AND                       | RUEDAS Y                        |
|    |         | ELETTRICO                         | ELECTRIQUE                           | ANLAGE                         | WEIGHTS                          | LASTRES                         |
|    | 20      | RUOTE E<br>ZAVORRE                | ROUES ET<br>MASSES D'AL.             | RADER UND<br>ZUSATZGEWICHTE    | DRAWBAR                          | GANCHO DE TITO                  |
| >  | 21      | ATTACCO TRAINO                    | ATTELLAGE                            | ANHANGEKUPPLUNG                | 3 POINT                          | ENGANCHE 3                      |
|    | 22      | ATTACCO A TRE                     | ATTELLAGE A TROIS                    | DREIPUNKT-                     | LINKAGE                          | PUNTOS                          |
|    |         | PUNTI                             | POINTS                               | KUPPLUNG                       |                                  | ROT. CULT.                      |
|    | 23/A    | SNODO FRESA                       | ARTICULATION                         | FRAESE                         | ARTICULATION<br>(ARTICULATED)    | FRESA (NORMAĽ)                  |
|    |         | (STANDARD)                        | FRAISE (ARTICULÉ)                    | KUPPLUNG                       | ROT. CULT.                       | ARTICULACIÓN                    |
|    | 0010    | ONODO EDECA                       | ADTIQUE ATIQUE                       | ED 4 EOÉ                       | ARTICULATION                     | FRESA (NORMAL)                  |
|    | 23/B    | SNODO FRESA<br>(STANDARD)         | ARTICULATION<br>FRAISE (ARTICULÉ)    | FRAESE<br>KUPPLUNG             | (ARTICULATED)                    |                                 |
|    |         | (OTATIO)                          | THIOL (MITTOOLL)                     | Noi i zona                     | ROT. CULT.                       | ARTICULACIÓN                    |
|    | 24/A    | SNODO                             | ARTICULATION                         | UNIVERSAL                      | ARTICULATION                     | FRESA (UNIVERSAL)               |
|    |         | FRESA                             | FRAISE                               | FRAESE                         | (UNIVERSAL)                      | ARTICULACIÓN                    |
|    |         | (ARTICOLATO)                      | (UNIVERSELLE)                        | KUPPLUNG                       | ROT. CULT.<br>ARTICULATION       | FRESA (UNIVERSAL)               |
|    | 24/B    | SNODO                             | ARTICULATION                         | UNIVERSAL                      | (UNIVERSAL)                      |                                 |
|    |         | FRESA<br>(ARTICOLATO)             | FRAISE<br>(UNIVERSELLE)              | FRAESE<br>KUPPLUNG             |                                  |                                 |
|    |         | (AIIIIOCEATO)                     | (OIAIVENOLLE)                        | KOFFEUING                      |                                  |                                 |

# INDICE

|     |          |                                       |                                                                                                                                                                                                                                                                                                                                                                                                                                                                                                                                                                                                                                                                                                                                                                                                                                                                                                                                                                                                                                                                                                                                                                                                                                                                                                                                                                                                                                                                                                                                                                                                                                                                                                                                                                                                                                                                                                                                                                                                                                                                                                                                |                                |                                  | •                               |
|-----|----------|---------------------------------------|--------------------------------------------------------------------------------------------------------------------------------------------------------------------------------------------------------------------------------------------------------------------------------------------------------------------------------------------------------------------------------------------------------------------------------------------------------------------------------------------------------------------------------------------------------------------------------------------------------------------------------------------------------------------------------------------------------------------------------------------------------------------------------------------------------------------------------------------------------------------------------------------------------------------------------------------------------------------------------------------------------------------------------------------------------------------------------------------------------------------------------------------------------------------------------------------------------------------------------------------------------------------------------------------------------------------------------------------------------------------------------------------------------------------------------------------------------------------------------------------------------------------------------------------------------------------------------------------------------------------------------------------------------------------------------------------------------------------------------------------------------------------------------------------------------------------------------------------------------------------------------------------------------------------------------------------------------------------------------------------------------------------------------------------------------------------------------------------------------------------------------|--------------------------------|----------------------------------|---------------------------------|
|     | TAV. N°  | DESCRIZIONE                           | DESIGNATION                                                                                                                                                                                                                                                                                                                                                                                                                                                                                                                                                                                                                                                                                                                                                                                                                                                                                                                                                                                                                                                                                                                                                                                                                                                                                                                                                                                                                                                                                                                                                                                                                                                                                                                                                                                                                                                                                                                                                                                                                                                                                                                    | BENENNUNG                      | DESCRIPTION                      | DENOMINACIÓN                    |
| 700 | 16/A     | SOLLEVATORE                           | RELEVAGE                                                                                                                                                                                                                                                                                                                                                                                                                                                                                                                                                                                                                                                                                                                                                                                                                                                                                                                                                                                                                                                                                                                                                                                                                                                                                                                                                                                                                                                                                                                                                                                                                                                                                                                                                                                                                                                                                                                                                                                                                                                                                                                       | KRAFTHEBER                     | POWER LIFT                       | ELEVADOR                        |
|     | 16/B     | SOLLEVATORE                           | RELEVAGE                                                                                                                                                                                                                                                                                                                                                                                                                                                                                                                                                                                                                                                                                                                                                                                                                                                                                                                                                                                                                                                                                                                                                                                                                                                                                                                                                                                                                                                                                                                                                                                                                                                                                                                                                                                                                                                                                                                                                                                                                                                                                                                       | KRAFTHEBER                     | POWER LIFT                       | ELEVADOR                        |
|     | 17/A     | COFANO E<br>IMPIANTO<br>ELETTRICO     | CAPOT E ISTALLATION ELECTRIQUE                                                                                                                                                                                                                                                                                                                                                                                                                                                                                                                                                                                                                                                                                                                                                                                                                                                                                                                                                                                                                                                                                                                                                                                                                                                                                                                                                                                                                                                                                                                                                                                                                                                                                                                                                                                                                                                                                                                                                                                                                                                                                                 | HAUBE UND<br>ELEKTR.<br>ANLAGE | BONNET AND<br>ELECTRIC<br>SISTEM | CAPOT Y<br>SISTEMA<br>ELECTRICO |
|     | 17/B     | COFANO                                | CAPOT                                                                                                                                                                                                                                                                                                                                                                                                                                                                                                                                                                                                                                                                                                                                                                                                                                                                                                                                                                                                                                                                                                                                                                                                                                                                                                                                                                                                                                                                                                                                                                                                                                                                                                                                                                                                                                                                                                                                                                                                                                                                                                                          | HAUBE                          | MADGUARDS                        | GUARDABARROS                    |
|     | 18/A     | PARAFANGHI E                          | AILES ET                                                                                                                                                                                                                                                                                                                                                                                                                                                                                                                                                                                                                                                                                                                                                                                                                                                                                                                                                                                                                                                                                                                                                                                                                                                                                                                                                                                                                                                                                                                                                                                                                                                                                                                                                                                                                                                                                                                                                                                                                                                                                                                       | KOTFLUGEL UND                  | AND WHEELS                       | Y RUEDAS                        |
|     |          | RUOTE                                 | ROUES                                                                                                                                                                                                                                                                                                                                                                                                                                                                                                                                                                                                                                                                                                                                                                                                                                                                                                                                                                                                                                                                                                                                                                                                                                                                                                                                                                                                                                                                                                                                                                                                                                                                                                                                                                                                                                                                                                                                                                                                                                                                                                                          | RADER                          | MADGUARDS                        | GUARDABARROS                    |
|     | 18/B     | PARAFANGHI                            | AILES                                                                                                                                                                                                                                                                                                                                                                                                                                                                                                                                                                                                                                                                                                                                                                                                                                                                                                                                                                                                                                                                                                                                                                                                                                                                                                                                                                                                                                                                                                                                                                                                                                                                                                                                                                                                                                                                                                                                                                                                                                                                                                                          | KOTFLUGEL                      | ELECTRIC<br>SISTEM               | SISTEMA<br>ELECTRICO            |
|     | 19       | IMPIANTO                              | ISTALLATION                                                                                                                                                                                                                                                                                                                                                                                                                                                                                                                                                                                                                                                                                                                                                                                                                                                                                                                                                                                                                                                                                                                                                                                                                                                                                                                                                                                                                                                                                                                                                                                                                                                                                                                                                                                                                                                                                                                                                                                                                                                                                                                    | ELEKTR.                        | WHEELS AND                       | RUEDAS Y                        |
|     |          | ELETTRICO                             | ELECTRIQUE                                                                                                                                                                                                                                                                                                                                                                                                                                                                                                                                                                                                                                                                                                                                                                                                                                                                                                                                                                                                                                                                                                                                                                                                                                                                                                                                                                                                                                                                                                                                                                                                                                                                                                                                                                                                                                                                                                                                                                                                                                                                                                                     | ANLAGE                         | WEIGHTS                          | LASTRES                         |
|     | 20       | RUOTE E<br>ZAVORRE                    | ROUES ET<br>MASSES D'AL.                                                                                                                                                                                                                                                                                                                                                                                                                                                                                                                                                                                                                                                                                                                                                                                                                                                                                                                                                                                                                                                                                                                                                                                                                                                                                                                                                                                                                                                                                                                                                                                                                                                                                                                                                                                                                                                                                                                                                                                                                                                                                                       | RADER UND<br>ZUSATZGEWICHTE    | DRAWBAR                          | GANCHO DE TITO                  |
|     | 21       | ATTACCO TRAINO                        | ATTELLAGE                                                                                                                                                                                                                                                                                                                                                                                                                                                                                                                                                                                                                                                                                                                                                                                                                                                                                                                                                                                                                                                                                                                                                                                                                                                                                                                                                                                                                                                                                                                                                                                                                                                                                                                                                                                                                                                                                                                                                                                                                                                                                                                      | ANHANGEKUPPLUNG                | 3 POINT                          | ENGANCHE 3                      |
|     | 22       | ATTACCO A TRE                         | ATTELLAGE A TROIS                                                                                                                                                                                                                                                                                                                                                                                                                                                                                                                                                                                                                                                                                                                                                                                                                                                                                                                                                                                                                                                                                                                                                                                                                                                                                                                                                                                                                                                                                                                                                                                                                                                                                                                                                                                                                                                                                                                                                                                                                                                                                                              | DREIPUNKT-                     | LINKAGE                          | PUNTOS                          |
|     | <u> </u> | PUNTI                                 | POINTS                                                                                                                                                                                                                                                                                                                                                                                                                                                                                                                                                                                                                                                                                                                                                                                                                                                                                                                                                                                                                                                                                                                                                                                                                                                                                                                                                                                                                                                                                                                                                                                                                                                                                                                                                                                                                                                                                                                                                                                                                                                                                                                         | KUPPLUNG                       |                                  | ROT. CULT.                      |
|     | 23/A     | SNODO FRESA                           | ARTICULATION                                                                                                                                                                                                                                                                                                                                                                                                                                                                                                                                                                                                                                                                                                                                                                                                                                                                                                                                                                                                                                                                                                                                                                                                                                                                                                                                                                                                                                                                                                                                                                                                                                                                                                                                                                                                                                                                                                                                                                                                                                                                                                                   | FRAESE                         | ARTICULATION<br>(ARTICULATED)    | FRESA (NORMAĽ)                  |
|     |          | (STANDARD)                            | FRAISE (ARTICULÉ)                                                                                                                                                                                                                                                                                                                                                                                                                                                                                                                                                                                                                                                                                                                                                                                                                                                                                                                                                                                                                                                                                                                                                                                                                                                                                                                                                                                                                                                                                                                                                                                                                                                                                                                                                                                                                                                                                                                                                                                                                                                                                                              | KUPPLUNG                       | ROT. CULT.                       | ARTICULACIÓN                    |
|     | 23/B     | SNODO FRESA<br>(STANDARD)             | ARTICULATION<br>FRAISE (ARTICULÉ)                                                                                                                                                                                                                                                                                                                                                                                                                                                                                                                                                                                                                                                                                                                                                                                                                                                                                                                                                                                                                                                                                                                                                                                                                                                                                                                                                                                                                                                                                                                                                                                                                                                                                                                                                                                                                                                                                                                                                                                                                                                                                              | FRAESE<br>KUPPLUNG             | ARTICULATION (ARTICULATED)       | FRESA (NORMAL)                  |
|     |          |                                       | , in the particular of the par |                                | ROT. CULT.                       | ARTICULACIÓN                    |
|     | 24/A     | SNODO                                 | ARTICULATION                                                                                                                                                                                                                                                                                                                                                                                                                                                                                                                                                                                                                                                                                                                                                                                                                                                                                                                                                                                                                                                                                                                                                                                                                                                                                                                                                                                                                                                                                                                                                                                                                                                                                                                                                                                                                                                                                                                                                                                                                                                                                                                   | UNIVERSAL                      | ARTICULATION<br>(UNIVERSAL)      | FRESA (UNIVERSAL)               |
|     |          | FRESA                                 | FRAISE                                                                                                                                                                                                                                                                                                                                                                                                                                                                                                                                                                                                                                                                                                                                                                                                                                                                                                                                                                                                                                                                                                                                                                                                                                                                                                                                                                                                                                                                                                                                                                                                                                                                                                                                                                                                                                                                                                                                                                                                                                                                                                                         | FRAESE                         | ROT. CULT.                       | ARTICULACIÓN                    |
|     |          | (ARTICOLATO)                          | (UNIVERSELLE)                                                                                                                                                                                                                                                                                                                                                                                                                                                                                                                                                                                                                                                                                                                                                                                                                                                                                                                                                                                                                                                                                                                                                                                                                                                                                                                                                                                                                                                                                                                                                                                                                                                                                                                                                                                                                                                                                                                                                                                                                                                                                                                  | KUPPLUNG                       | ARTICULATION                     | FRESA (UNIVERSAL)               |
|     | 24/B     | SNODO<br>FRESA                        | ARTICULATION<br>FRAISE                                                                                                                                                                                                                                                                                                                                                                                                                                                                                                                                                                                                                                                                                                                                                                                                                                                                                                                                                                                                                                                                                                                                                                                                                                                                                                                                                                                                                                                                                                                                                                                                                                                                                                                                                                                                                                                                                                                                                                                                                                                                                                         | UNIVERSAL                      | (UNIVERSAL)                      | ,                               |
|     |          | (ARTICOLATO)                          | (UNIVERSELLE)                                                                                                                                                                                                                                                                                                                                                                                                                                                                                                                                                                                                                                                                                                                                                                                                                                                                                                                                                                                                                                                                                                                                                                                                                                                                                                                                                                                                                                                                                                                                                                                                                                                                                                                                                                                                                                                                                                                                                                                                                                                                                                                  | FRAESE<br>KUPPLUNG             |                                  |                                 |
|     |          | ~ · · · · · · · · · · · · · · · · · · | (                                                                                                                                                                                                                                                                                                                                                                                                                                                                                                                                                                                                                                                                                                                                                                                                                                                                                                                                                                                                                                                                                                                                                                                                                                                                                                                                                                                                                                                                                                                                                                                                                                                                                                                                                                                                                                                                                                                                                                                                                                                                                                                              |                                |                                  | •                               |