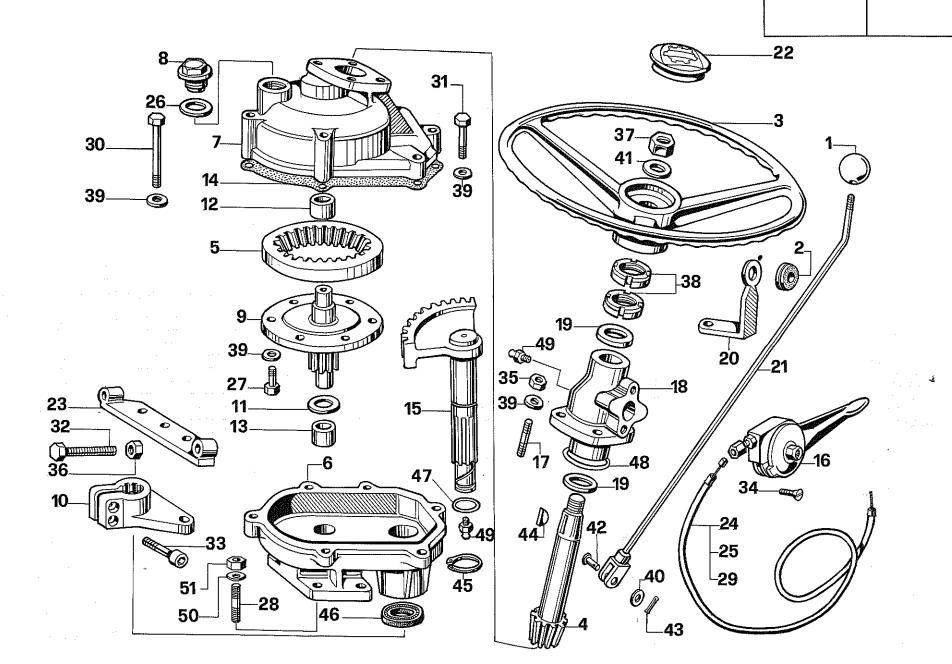

******* | *************************************** | Vite             | Vis                                          | Schraube             | Screw           | Tornillo        |
| 29      | 109378 (c)                                   | 1                | *************************************** | *************************************** | Prigioniero      | Goujon                                       | Stifschraube         | Stud            | Esparrágo       |
|         | 109370 (0)                                   | '                | *************************************** | *************************************** | Filo acceler.    | Câble                                        | Leitung              | Cable           | Cable           |

## STERZO MECCANICO

VALIDITÀ

dalla matricola



| Fig. N° | Codice<br>Codification<br>Code<br>Code<br>Codificacion | Q.  | Dalla Serie N°                          | . Fino<br>alla Serie N°