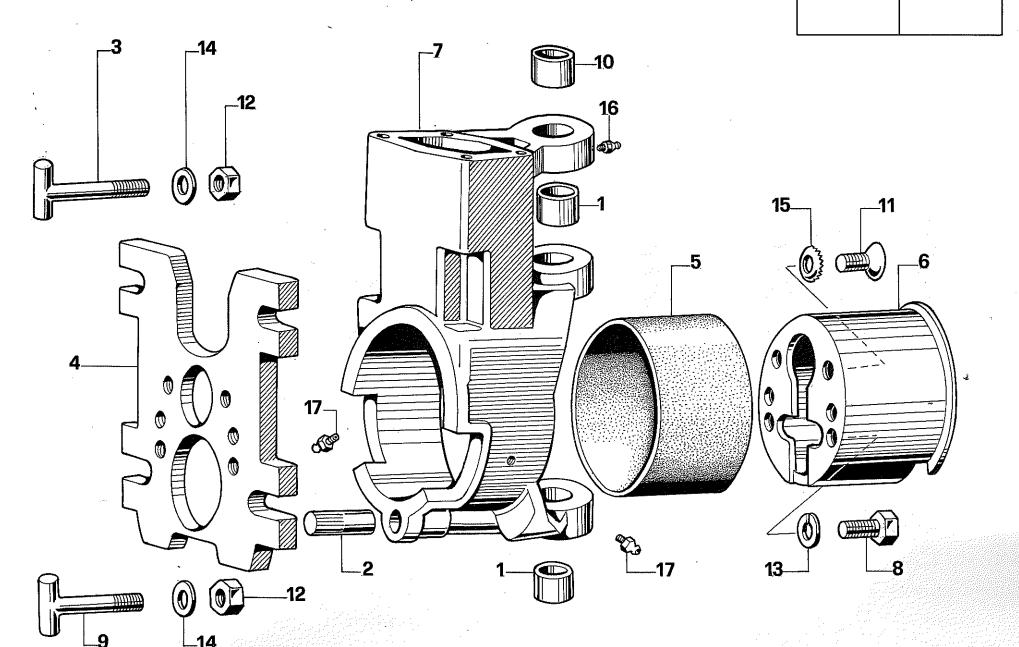

TAV. 1 **FRIZIONE** VALIDITÀ fino alla matricola dalla matricola 10-

| Fig. N°                                         | Codification<br>Code<br>Code<br>Codificacion                                                               | Q.                                             | Dalla Serie N° | Fino<br>alla Serie Nº                   | DESCRIZIONE                                                                | DÉSIGNATION                                                      | BENENNUNG                                                                                    | DESCRIPTION                                                  | DENOMINACIÓN                                                                         |
|-------------------------------------------------|------------------------------------------------------------------------------------------------------------|------------------------------------------------|----------------|-----------------------------------------|----------------------------------------------------------------------------|------------------------------------------------------------------|----------------------------------------------------------------------------------------------|--------------------------------------------------------------|--------------------------------------------------------------------------------------|
| 1<br>2<br>3<br>4<br>5<br>6<br>7<br>8<br>9<br>10 | 101639<br>102769<br>103350<br>103569<br>105069<br>107652<br>311135<br>311166<br>312030<br>312052<br>312055 | 1<br>1<br>1<br>1<br>1<br>4<br>6<br>4<br>1<br>5 |                | *************************************** | Tappo Manicotto Campana Coperchio Tirante Anello OR  Vite Vite Vite Vite   | Bouchon Manchon Cloche Couvercle Tirant Joint Vis Vis Vis Vis    | Verschluss Muffe Glocke Deckel Stange Dichtungsring Schraube Schraube Schraube Schraube      | Plug Sleeve Bell Cover Rod Seal ring Screw Screw Screw Screw | Tapón Manguito Campana Tapa Carilla Junta torica Tornillo Tornillo Tornillo Tornillo |
| 12<br>13<br>14<br>15<br>16<br>17<br>18<br>19    | 314010<br>314219<br>316008<br>316012<br>316210<br>317108<br>322006<br>117419                               | 52546511                                       |                |                                         | Vite Dado Dado Rondella Rondella Rondella Perno Coppiglia Campana DVA 1550 | Vis Ecrou Ecrou Rondelle Rondelle Rondelle Pivot Goupille Cloche | Schraube<br>Mutter<br>Mutter<br>Scheibe<br>Scheibe<br>Scheibe<br>Bolzen<br>Splint<br>G 100Ke | Screw Nut Nut Washer Washer Washer Pin Pin Be                | Tornillo Tuerca Tuerca Arandela Arandela Arandela Perno Clavija Campana              |