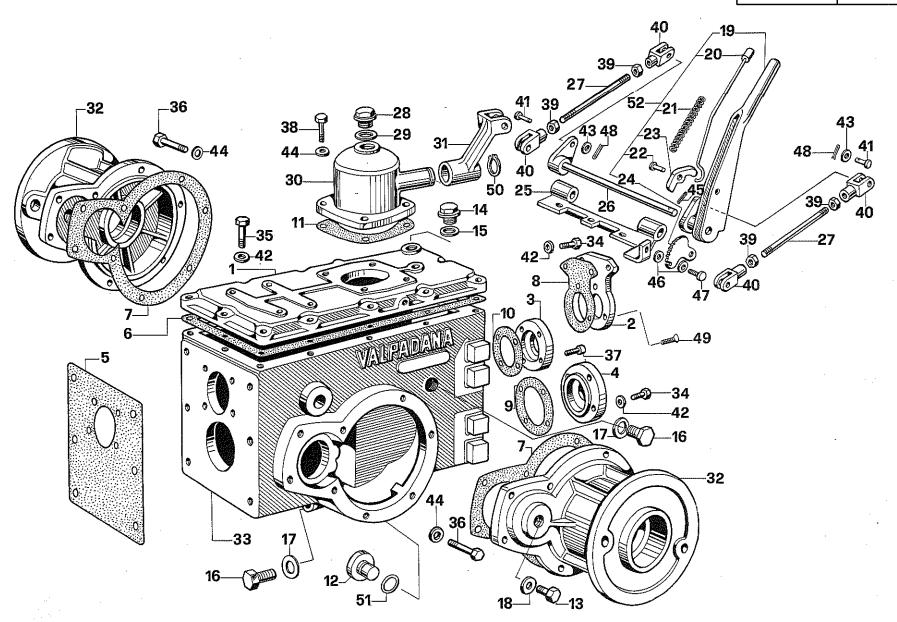

| *************************************** | Supporto    | Support        | Lager        | Support     | Soporte          |
| 33      | 109693                                       | 1   | *************************************** |                                         | Mozzo       | Moyeu          | Radnabe      | Hub         | Cubo             |
|         | ,,,,,,,,,                                    | •   | *************************************** | ********                                | Carter      | Carter         | Gehäuse      | Case        | Caja             |

, Y

.

Ġ.

J.

TAV. 3/B

## CASSA CAMBIO

| VAL             | IDITÀ               |
|-----------------|---------------------|
| dalla matricola | fino alla matricola |
| 17198           |                     |



| Fig. N° | Codice<br>Codification<br>Code<br>Code<br>Codificacion | Q.     | Dalla Serie N°                          | Fino<br>alla Serie N°                   | DESCRIZIONE   | DÉSIGNATION   | BENENNUNG      | DESCRIPTION  | DENOMINACIÓN    |
|---------|--------------------------------------------------------|--------|-----------------------------------------|-----------------------------------------|---------------|---------------|----------------|--------------|-----------------|
| 34      | 311135                                                 | 6      | *****************************           |                                         | Vite          | Vis           | O. harrier     |              | <b>-</b>        |
| 35      | 311137