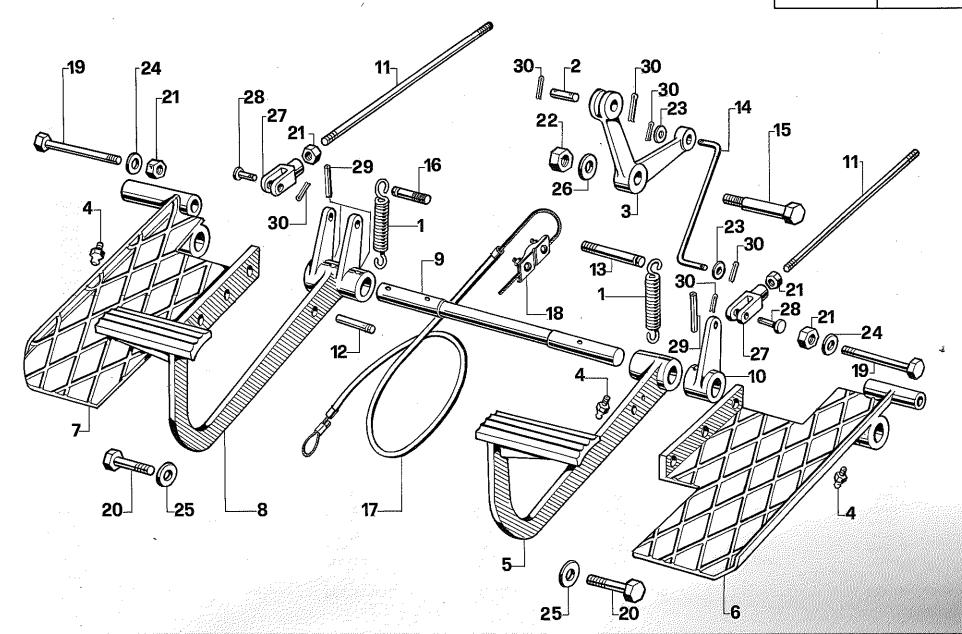

|                |                       | Vite Vite Dado Dado Rosetta Rosetta Rosetta Rosetta Forcella Perno Spina elastica Copiglia | Arrêt  Vis Vis Ecrou Ecrou Rondelle Rondelle Rondelle Rondelle Rondelle Fourchette Pivot Goupille Goupille                                             | Schraube Schraube Mutter Mutter Scheibe Scheibe Scheibe Scheibe Gabel Bolzen Stift Splint                                                         | Holfast Screw Screw Nut Nut Washer Washer Washer Washer Fork Pin Pin                                                 | Bocadillo Tornillo Tornillo Tuerca Tuerca Arandela Arandela Arandela Arandela Horquilla Perno Pasador Pasador abierto                                     |

TAV. 12/A

# PEDANE E PEDALI

VALIDITÀ

dalla matricola

fino alla matricola



| Fig. N° | Codice<br>Codification<br>Code<br>Code<br>Codificacion | Q.  | Dalla Serie N°                          | Fino<br>alla Serie N°                   | DESCRIZIONE   | DÉSIGNATION | BENENNUNG     | DESCRIPTION  | DENOMINACIÓN |
|---------|--------------------------------------------------------|-----|-----------------------------------------|-----------------------------------------|---------------|-------------|---------------|--------------|--------------|
| 1       | 102965                                                 | 1   |                                         | *************************************** | Registro      | Reglage     | Klemme        | Adjuster     | Registro     |
| 2       | 103719                                                 | 2   | ******************