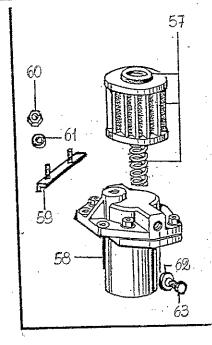

# INDICE

|    |         |                                   |                                      |                                |                                  | •                               |
|----|---------|-----------------------------------|--------------------------------------|--------------------------------|----------------------------------|---------------------------------|
| •  | TAV. Nº | DESCRIZIONE                       | DESIGNATION                          | BENENNUNG                      | DESCRIPTION                      | DENOMINACIÓN                    |
| w. | 16/A    | SOLLEVATORE                       | RELEVAGE                             | KRAFTHEBER                     | POWER LIFT                       | ELEVADOR                        |
|    | 16/B    | SOLLEVATORE                       | RELEVAGE                             | KRAFTHEBER                     | POWER LIFT                       | ELEVADOR                        |
|    | 17/A    | COFANO E<br>IMPIANTO<br>ELETTRICO | CAPOT E<br>ISTALLATION<br>ELECTRIQUE | HAUBE UND<br>ELEKTR.<br>ANLAGE | BONNET AND<br>ELECTRIC<br>SISTEM | CAPOT Y<br>SISTEMA<br>ELECTRICO |
|    | 17/B    | COFANO                            | CAPOT                                | HAUBE                          | MADGUARDS                        | GUARDABARROS                    |
|    | 18/A    | PARAFANGHI E                      | AILES ET                             | KOTFLUGEL UND                  | AND WHEELS                       | Y RUEDAS                        |
|    |         | RUOTE                             | ROUES                                | RADER                          | MADGUARDS                        | GUARDABARROS                    |
|    | 18/B    | PARAFANGHI                        | AILES                                | KOTFLUGEL                      | ELECTRIC<br>SISTEM               | SISTEMA<br>ELECTRICO            |
|    | 19      | IMPIANTO                          | ISTALLATION                          | ELEKTR.                        | WHEELS AND                       | RUEDAS Y                        |
|    |         | ELETTRICO                         | ELECTRIQUE                           | ANLAGE                         | WEIGHTS                          | LASTRES                         |
|    | 20      | RUOTE E<br>ZAVORRE                | ROUES ET<br>MASSES D'AL.             | RADER UND<br>ZUSATZGEWICHTE    | DRAWBAR                          | GANCHO DE TITO                  |
| >  | 21      | ATTACCO TRAINO                    | ATTELLAGE                            | ANHANGEKUPPLUNG                | 3 POINT                          | ENGANCHE 3                      |
|    | 22      | ATTACCO A TRE                     | ATTELLAGE A TROIS                    | DREIPUNKT-                     | LINKAGE                          | PUNTOS                          |
|    |         | PUNTI                             | POINTS                               | KUPPLUNG                       |                                  | ROT. CULT.                      |
|    | 23/A    | SNODO FRESA                       | ARTICULATION                         | FRAESE                         | ARTICULATION<br>(ARTICULATED)    | FRESA (NORMAĽ)                  |
|    |         | (STANDARD)                        | FRAISE (ARTICULÉ)                    | KUPPLUNG                       | ROT. CULT.                       | ARTICULACIÓN                    |
|    | 0010    | ONODO EDECA                       | ADTIQUE ATIQUE                       | ED 4 EOÉ                       | ARTICULATION                     | FRESA (NORMAL)                  |
|    | 23/B    | SNODO FRESA<br>(STANDARD)         | ARTICULATION<br>FRAISE (ARTICULÉ)    | FRAESE<br>KUPPLUNG             | (ARTICULATED)                    |                                 |
|    |         | (OTATIO)                          | THIOL (MITTOOLL)                     | Noi i zona                     | ROT. CULT.                       | ARTICULACIÓN                    |
|    | 24/A    | SNODO                             | ARTICULATION                         | UNIVERSAL                      | ARTICULATION                     | FRESA (UNIVERSAL)               |
|    |         | FRESA                             | FRAISE                               | FRAESE                         | (UNIVERSAL)                      | ARTICULACIÓN                    |
|    |         | (ARTICOLATO)                      | (UNIVERSELLE)                        | KUPPLUNG                       | ROT. CULT.<br>ARTICULATION       | FRESA (UNIVERSAL)               |
|    | 24/B    | SNODO                             | ARTICULATION                         | UNIVERSAL                      | (UNIVERSAL)                      |                                 |
|    |         | FRESA<br>(ARTICOLATO)             | FRAISE<br>(UNIVERSELLE)              | FRAESE<br>KUPPLUNG             |                                  |                                 |
|    |         | (AIIIIOCEATO)                     | (OIAIVENOLLE)                        | KOFFEUING                      |                                  |                                 |

# INDICE

|     |          |                                       |                                                                                                                                                                                                                                                                                                                                                                                                                                                                                                                                                                                                                                                                                                                                                                                                                                                                                                                                                                                                                                                                                                                                                                                                                                                                                                                                                                                                                                                                                                                                                                                                                                                                                                                                                                                                                                                                                                                                                                                                                                                                                                                                |                                |                                  | •                               |
|-----|----------|---------------------------------------|--------------------------------------------------------------------------------------------------------------------------------------------------------------------------------------------------------------------------------------------------------------------------------------------------------------------------------------------------------------------------------------------------------------------------------------------------------------------------------------------------------------------------------------------------------------------------------------------------------------------------------------------------------------------------------------------------------------------------------------------------------------------------------------------------------------------------------------------------------------------------------------------------------------------------------------------------------------------------------------------------------------------------------------------------------------------------------------------------------------------------------------------------------------------------------------------------------------------------------------------------------------------------------------------------------------------------------------------------------------------------------------------------------------------------------------------------------------------------------------------------------------------------------------------------------------------------------------------------------------------------------------------------------------------------------------------------------------------------------------------------------------------------------------------------------------------------------------------------------------------------------------------------------------------------------------------------------------------------------------------------------------------------------------------------------------------------------------------------------------------------------|--------------------------------|----------------------------------|---------------------------------|
|     | TAV. N°  | DESCRIZIONE                           | DESIGNATION                                                                                                                                                                                                                                                                                                                                                                                                                                                                                                                                                                                                                                                                                                                                                                                                                                                                                                                                                                                                                                                                                                                                                                                                                                                                                                                                                                                                                                                                                                                                                                                                                                                                                                                                                                                                                                                                                                                                                                                                                                                                                                                    | BENENNUNG                      | DESCRIPTION                      | DENOMINACIÓN                    |
| 700 | 16/A     | SOLLEVATORE                           | RELEVAGE                                                                                                                                                                                                                                                                                                                                                                                                                                                                                                                                                                                                                                                                                                                                                                                                                                                                                                                                                                                                                                                                                                                                                                                                                                                                                                                                                                                                                                                                                                                                                                                                                                                                                                                                                                                                                                                                                                                                                                                                                                                                                                                       | KRAFTHEBER                     | POWER LIFT                       | ELEVADOR                        |
|     | 16/B     | SOLLEVATORE                           | RELEVAGE                                                                                                                                                                                                                                                                                                                                                                                                                                                                                                                                                                                                                                                                                                                                                                                                                                                                                                                                                                                                                                                                                                                                                                                                                                                                                                                                                                                                                                                                                                                                                                                                                                                                                                                                                                                                                                                                                                                                                                                                                                                                                                                       | KRAFTHEBER                     | POWER LIFT                       | ELEVADOR                        |
|     | 17/A     | COFANO E<br>IMPIANTO<br>ELETTRICO     | CAPOT E ISTALLATION ELECTRIQUE                                                                                                                                                                                                                                                                                                                                                                                                                                                                                                                                                                                                                                                                                                                                                                                                                                                                                                                                                                                                                                                                                                                                                                                                                                                                                                                                                                                                                                                                                                                                                                                                                                                                                                                                                                                                                                                                                                                                                                                                                                                                                                 | HAUBE UND<br>ELEKTR.<br>ANLAGE | BONNET AND<br>ELECTRIC<br>SISTEM | CAPOT Y<br>SISTEMA<br>ELECTRICO |
|     | 17/B     | COFANO                                | CAPOT                                                                                                                                                                                                                                                                                                                                                                                                                                                                                                                                                                                                                                                                                                                                                                                                                                                                                                                                                                                                                                                                                                                                                                                                                                                                                                                                                                                                                                                                                                                                                                                                                                                                                                                                                                                                                                                                                                                                                                                                                                                                                                                          | HAUBE                          | MADGUARDS                        | GUARDABARROS                    |
|     | 18/A     | PARAFANGHI E                          | AILES ET                                                                                                                                                                                                                                                                                                                                                                                                                                                                                                                                                                                                                                                                                                                                                                                                                                                                                                                                                                                                                                                                                                                                                                                                                                                                                                                                                                                                                                                                                                                                                                                                                                                                                                                                                                                                                                                                                                                                                                                                                                                                                                                       | KOTFLUGEL UND                  | AND WHEELS                       | Y RUEDAS                        |
|     |          | RUOTE                                 | ROUES                                                                                                                                                                                                                                                                                                                                                                                                                                                                                                                                                                                                                                                                                                                                                                                                                                                                                                                                                                                                                                                                                                                                                                                                                                                                                                                                                                                                                                                                                                                                                                                                                                                                                                                                                                                                                                                                                                                                                                                                                                                                                                                          | RADER                          | MADGUARDS                        | GUARDABARROS                    |
|     | 18/B     | PARAFANGHI                            | AILES                                                                                                                                                                                                                                                                                                                                                                                                                                                                                                                                                                                                                                                                                                                                                                                                                                                                                                                                                                                                                                                                                                                                                                                                                                                                                                                                                                                                                                                                                                                                                                                                                                                                                                                                                                                                                                                                                                                                                                                                                                                                                                                          | KOTFLUGEL                      | ELECTRIC<br>SISTEM               | SISTEMA<br>ELECTRICO            |
|     | 19       | IMPIANTO                              | ISTALLATION                                                                                                                                                                                                                                                                                                                                                                                                                                                                                                                                                                                                                                                                                                                                                                                                                                                                                                                                                                                                                                                                                                                                                                                                                                                                                                                                                                                                                                                                                                                                                                                                                                                                                                                                                                                                                                                                                                                                                                                                                                                                                                                    | ELEKTR.                        | WHEELS AND                       | RUEDAS Y                        |
|     |          | ELETTRICO                             | ELECTRIQUE                                                                                                                                                                                                                                                                                                                                                                                                                                                                                                                                                                                                                                                                                                                                                                                                                                                                                                                                                                                                                                                                                                                                                                                                                                                                                                                                                                                                                                                                                                                                                                                                                                                                                                                                                                                                                                                                                                                                                                                                                                                                                                                     | ANLAGE                         | WEIGHTS                          | LASTRES                         |
|     | 20       | RUOTE E<br>ZAVORRE                    | ROUES ET<br>MASSES D'AL.                                                                                                                                                                                                                                                                                                                                                                                                                                                                                                                                                                                                                                                                                                                                                                                                                                                                                                                                                                                                                                                                                                                                                                                                                                                                                                                                                                                                                                                                                                                                                                                                                                                                                                                                                                                                                                                                                                                                                                                                                                                                                                       | RADER UND<br>ZUSATZGEWICHTE    | DRAWBAR                          | GANCHO DE TITO                  |
|     | 21       | ATTACCO TRAINO                        | ATTELLAGE                                                                                                                                                                                                                                                                                                                                                                                                                                                                                                                                                                                                                                                                                                                                                                                                                                                                                                                                                                                                                                                                                                                                                                                                                                                                                                                                                                                                                                                                                                                                                                                                                                                                                                                                                                                                                                                                                                                                                                                                                                                                                                                      | ANHANGEKUPPLUNG                | 3 POINT                          | ENGANCHE 3                      |
|     | 22       | ATTACCO A TRE                         | ATTELLAGE A TROIS                                                                                                                                                                                                                                                                                                                                                                                                                                                                                                                                                                                                                                                                                                                                                                                                                                                                                                                                                                                                                                                                                                                                                                                                                                                                                                                                                                                                                                                                                                                                                                                                                                                                                                                                                                                                                                                                                                                                                                                                                                                                                                              | DREIPUNKT-                     | LINKAGE                          | PUNTOS                          |
|     | <u> </u> | PUNTI                                 | POINTS                                                                                                                                                                                                                                                                                                                                                                                                                                                                                                                                                                                                                                                                                                                                                                                                                                                                                                                                                                                                                                                                                                                                                                                                                                                                                                                                                                                                                                                                                                                                                                                                                                                                                                                                                                                                                                                                                                                                                                                                                                                                                                                         | KUPPLUNG                       |                                  | ROT. CULT.                      |
|     | 23/A     | SNODO FRESA                           | ARTICULATION                                                                                                                                                                                                                                                                                                                                                                                                                                                                                                                                                                                                                                                                                                                                                                                                                                                                                                                                                                                                                                                                                                                                                                                                                                                                                                                                                                                                                                                                                                                                                                                                                                                                                                                                                                                                                                                                                                                                                                                                                                                                                                                   | FRAESE                         | ARTICULATION<br>(ARTICULATED)    | FRESA (NORMAĽ)                  |
|     |          | (STANDARD)                            | FRAISE (ARTICULÉ)                                                                                                                                                                                                                                                                                                                                                                                                                                                                                                                                                                                                                                                                                                                                                                                                                                                                                                                                                                                                                                                                                                                                                                                                                                                                                                                                                                                                                                                                                                                                                                                                                                                                                                                                                                                                                                                                                                                                                                                                                                                                                                              | KUPPLUNG                       | ROT. CULT.                       | ARTICULACIÓN                    |
|     | 23/B     | SNODO FRESA<br>(STANDARD)             | ARTICULATION<br>FRAISE (ARTICULÉ)                                                                                                                                                                                                                                                                                                                                                                                                                                                                                                                                                                                                                                                                                                                                                                                                                                                                                                                                                                                                                                                                                                                                                                                                                                                                                                                                                                                                                                                                                                                                                                                                                                                                                                                                                                                                                                                                                                                                                                                                                                                                                              | FRAESE<br>KUPPLUNG             | ARTICULATION (ARTICULATED)       | FRESA (NORMAL)                  |
|     |          |                                       | , in the particular of the par |                                | ROT. CULT.                       | ARTICULACIÓN                    |
|     | 24/A     | SNODO                                 | ARTICULATION                                                                                                                                                                                                                                                                                                                                                                                                                                                                                                                                                                                                                                                                                                                                                                                                                                                                                                                                                                                                                                                                                                                                                                                                                                                                                                                                                                                                                                                                                                                                                                                                                                                                                                                                                                                                                                                                                                                                                                                                                                                                                                                   | UNIVERSAL                      | ARTICULATION<br>(UNIVERSAL)      | FRESA (UNIVERSAL)               |
|     |          | FRESA                                 | FRAISE                                                                                                                                                                                                                                                                                                                                                                                                                                                                                                                                                                                                                                                                                                                                                                                                                                                                                                                                                                                                                                                                                                                                                                                                                                                                                                                                                                                                                                                                                                                                                                                                                                                                                                                                                                                                                                                                                                                                                                                                                                                                                                                         | FRAESE                         | ROT. CULT.                       | ARTICULACIÓN                    |
|     |          | (ARTICOLATO)                          | (UNIVERSELLE)                                                                                                                                                                                                                                                                                                                                                                                                                                                                                                                                                                                                                                                                                                                                                                                                                                                                                                                                                                                                                                                                                                                                                                                                                                                                                                                                                                                                                                                                                                                                                                                                                                                                                                                                                                                                                                                                                                                                                                                                                                                                                                                  | KUPPLUNG                       | ARTICULATION                     | FRESA (UNIVERSAL)               |
|     | 24/B     | SNODO<br>FRESA                        | ARTICULATION<br>FRAISE                                                                                                                                                                                                                                                                                                                                                                                                                                                                                                                                                                                                                                                                                                                                                                                                                                                                                                                                                                                                                                                                                                                                                                                                                                                                                                                                                                                                                                                                                                                                                                                                                                                                                                                                                                                                                                                                                                                                                                                                                                                                                                         | UNIVERSAL                      | (UNIVERSAL)                      | ,                               |
|     |          | (ARTICOLATO)                          | (UNIVERSELLE)                                                                                                                                                                                                                                                                                                                                                                                                                                                                                                                                                                                                                                                                                                                                                                                                                                                                                                                                                                                                                                                                                                                                                                                                                                                                                                                                                                                                                                                                                                                                                                                                                                                                                                                                                                                                                                                                                                                                                                                                                                                                                                                  | FRAESE<br>KUPPLUNG             |                                  |                                 |
|     |          | ~ · · · · · · · · · · · · · · · · · · | (                                                                                                                                                                                                                                                                                                                                                                                                                                                                                                                                                                                                                                                                                                                                                                                                                                                                                                                                                                                                                                                                                                                                                                                                                                                                                                                                                                                                                                                                                                                                                                                                                                                                                                                                                                                                                                                                                                                                                                                                                                                                                                                              |                                |                                  | •                               |