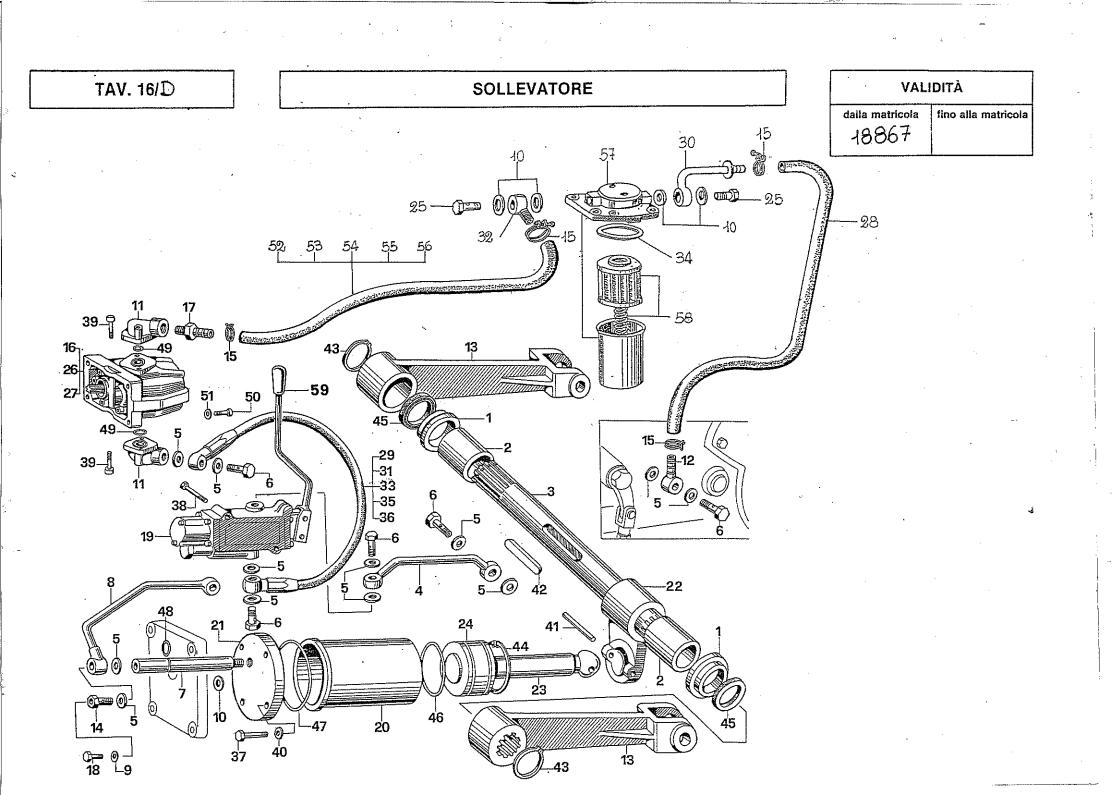

# INDICE

|    |         |                                   |                                      |                                |                                  | •                               |
|----|---------|-----------------------------------|--------------------------------------|--------------------------------|----------------------------------|---------------------------------|
| •  | TAV. Nº | DESCRIZIONE                       | DESIGNATION                          | BENENNUNG                      | DESCRIPTION                      | DENOMINACIÓN                    |
| w. | 16/A    | SOLLEVATORE                       | RELEVAGE                             | KRAFTHEBER                     | POWER LIFT                       | ELEVADOR                        |
|    | 16/B    | SOLLEVATORE                       | RELEVAGE                             | KRAFTHEBER                     | POWER LIFT                       | ELEVADOR                        |
|    | 17/A    | COFANO E<br>IMPIANTO<br>ELETTRICO | CAPOT E<br>ISTALLATION<br>ELECTRIQUE | HAUBE UND<br>ELEKTR.<br>ANLAGE | BONNET AND<br>ELECTRIC<br>SISTEM | CAPOT Y<br>SISTEMA<br>ELECTRICO |
|    | 17/B    | COFANO                            | CAPOT                                | HAUBE                          | MADGUARDS                        | GUARDABARROS                    |
|    | 18/A    | PARAFANGHI E                      | AILES ET                             | KOTFLUGEL UND                  | AND WHEELS                       | Y RUEDAS                        |
|    |         | RUOTE                             | ROUES                                | RADER                          | MADGUARDS                        | GUARDABARROS                    |
|    | 18/B    | PARAFANGHI                        | AILES                                | KOTFLUGEL                      | ELECTRIC<br>SISTEM               | SISTEMA<br>ELECTRICO            |
|    | 19      | IMPIANTO                          | ISTALLATION                          | ELEKTR.                        | WHEELS AND                       | RUEDAS Y                        |
|    |         | ELETTRICO                         | ELECTRIQUE                           | ANLAGE                         | WEIGHTS                          | LASTRES                         |
|    | 20      | RUOTE E<br>ZAVORRE                | ROUES ET<br>MASSES D'AL.             | RADER UND<br>ZUSATZGEWICHTE    | DRAWBAR                          | GANCHO DE TITO                  |
| >  | 21      | ATTACCO TRAINO                    | ATTELLAGE                            | ANHANGEKUPPLUNG                | 3 POINT                          | ENGANCHE 3                      |
|    | 22      | ATTACCO A TRE                     | ATTELLAGE A TROIS                    | DREIPUNKT-                     | LINKAGE                          | PUNTOS                          |
|    |         | PUNTI                             | POINTS                               | KUPPLUNG                       |                                  | ROT. CULT.                      |
|    | 23/A    | SNODO FRESA                       | ARTICULATION                         | FRAESE                         | ARTICULATION<br>(ARTICULATED)    | FRESA (NORMAĽ)                  |
|    |         | (STANDARD)                        | FRAISE (ARTICULÉ)                    | KUPPLUNG                       | ROT. CULT.                       | ARTICULACIÓN                    |
|    | 0010    | ONODO EDECA                       | ADTIQUE ATIQUE                       | ED 4 EOÉ                       | ARTICULATION                     | FRESA (NORMAL)                  |
|    | 23/B    | SNODO FRESA<br>(STANDARD)         | ARTICULATION<br>FRAISE (ARTICULÉ)    | FRAESE<br>KUPPLUNG             | (ARTICULATED)                    |                                 |
|    |         | (OTATIO)                          | THIOL (MITTOOLL)                     | Noi i zona                     | ROT. CULT.                       | ARTICULACIÓN                    |
|    | 24/A    | SNODO                             | ARTICULATION                         | UNIVERSAL                      | ARTICULATION                     | FRESA (UNIVERSAL)               |
|    |         | FRESA                             | FRAISE                               | FRAESE                         | (UNIVERSAL)                      | ARTICULACIÓN                    |
|    |         | (ARTICOLATO)                      | (UNIVERSELLE)                        | KUPPLUNG                       | ROT. CULT.<br>ARTICULATION       | FRESA (UNIVERSAL)               |
|    | 24/B    | SNODO                             | ARTICULATION                         | UNIVERSAL                      | (UNIVERSAL)                      |                                 |
|    |         | FRESA<br>(ARTICOLATO)             | FRAISE<br>(UNIVERSELLE)              | FRAESE<br>KUPPLUNG             |                                  |                                 |
|    |         | (AIIIIOCEATO)                     | (OIAIVENOLLE)                        | KOFFEUING                      |                                  |                                 |

# INDICE

|     |          |                                       |                                                                                                                                                                                                                                                                                                                                                                                                                                                                                                                                                                                                                                                                                                                                                                                                                                                                                                                                                                                                                                                                                                                                                                                                                                                                                                                                                                                                                                                                                                                                                                                                                                                                                                                                                                                                                                                                                                                                                                                                                                                                                                                                |                                |                                  | •                               |
|-----|----------|---------------------------------------|--------------------------------------------------------------------------------------------------------------------------------------------------------------------------------------------------------------------------------------------------------------------------------------------------------------------------------------------------------------------------------------------------------------------------------------------------------------------------------------------------------------------------------------------------------------------------------------------------------------------------------------------------------------------------------------------------------------------------------------------------------------------------------------------------------------------------------------------------------------------------------------------------------------------------------------------------------------------------------------------------------------------------------------------------------------------------------------------------------------------------------------------------------------------------------------------------------------------------------------------------------------------------------------------------------------------------------------------------------------------------------------------------------------------------------------------------------------------------------------------------------------------------------------------------------------------------------------------------------------------------------------------------------------------------------------------------------------------------------------------------------------------------------------------------------------------------------------------------------------------------------------------------------------------------------------------------------------------------------------------------------------------------------------------------------------------------------------------------------------------------------|--------------------------------|----------------------------------|---------------------------------|
|     | TAV. N°  | DESCRIZIONE                           | DESIGNATION                                                                                                                                                                                                                                                                                                                                                                                                                                                                                                                                                                                                                                                                                                                                                                                                                                                                                                                                                                                                                                                                                                                                                                                                                                                                                                                                                                                                                                                                                                                                                                                                                                                                                                                                                                                                                                                                                                                                                                                                                                                                                                                    | BENENNUNG                      | DESCRIPTION                      | DENOMINACIÓN                    |
| 700 | 16/A     | SOLLEVATORE                           | RELEVAGE                                                                                                                                                                                                                                                                                                                                                                                                                                                                                                                                                                                                                                                                                                                                                                                                                                                                                                                                                                                                                                                                                                                                                                                                                                                                                                                                                                                                                                                                                                                                                                                                                                                                                                                                                                                                                                                                                                                                                                                                                                                                                                                       | KRAFTHEBER                     | POWER LIFT                       | ELEVADOR                        |
|     | 16/B     | SOLLEVATORE                           | RELEVAGE                                                                                                                                                                                                                                                                                                                                                                                                                                                                                                                                                                                                                                                                                                                                                                                                                                                                                                                                                                                                                                                                                                                                                                                                                                                                                                                                                                                                                                                                                                                                                                                                                                                                                                                                                                                                                                                                                                                                                                                                                                                                                                                       | KRAFTHEBER                     | POWER LIFT                       | ELEVADOR                        |
|     | 17/A     | COFANO E<br>IMPIANTO<br>ELETTRICO     | CAPOT E ISTALLATION ELECTRIQUE                                                                                                                                                                                                                                                                                                                                                                                                                                                                                                                                                                                                                                                                                                                                                                                                                                                                                                                                                                                                                                                                                                                                                                                                                                                                                                                                                                                                                                                                                                                                                                                                                                                                                                                                                                                                                                                                                                                                                                                                                                                                                                 | HAUBE UND<br>ELEKTR.<br>ANLAGE | BONNET AND<br>ELECTRIC<br>SISTEM | CAPOT Y<br>SISTEMA<br>ELECTRICO |
|     | 17/B     | COFANO                                | CAPOT                                                                                                                                                                                                                                                                                                                                                                                                                                                                                                                                                                                                                                                                                                                                                                                                                                                                                                                                                                                                                                                                                                                                                                                                                                                                                                                                                                                                                                                                                                                                                                                                                                                                                                                                                                                                                                                                                                                                                                                                                                                                                                                          | HAUBE                          | MADGUARDS                        | GUARDABARROS                    |
|     | 18/A     | PARAFANGHI E                          | AILES ET                                                                                                                                                                                                                                                                                                                                                                                                                                                                                                                                                                                                                                                                                                                                                                                                                                                                                                                                                                                                                                                                                                                                                                                                                                                                                                                                                                                                                                                                                                                                                                                                                                                                                                                                                                                                                                                                                                                                                                                                                                                                                                                       | KOTFLUGEL UND                  | AND WHEELS                       | Y RUEDAS                        |
|     |          | RUOTE                                 | ROUES                                                                                                                                                                                                                                                                                                                                                                                                                                                                                                                                                                                                                                                                                                                                                                                                                                                                                                                                                                                                                                                                                                                                                                                                                                                                                                                                                                                                                                                                                                                                                                                                                                                                                                                                                                                                                                                                                                                                                                                                                                                                                                                          | RADER                          | MADGUARDS                        | GUARDABARROS                    |
|     | 18/B     | PARAFANGHI                            | AILES                                                                                                                                                                                                                                                                                                                                                                                                                                                                                                                                                                                                                                                                                                                                                                                                                                                                                                                                                                                                                                                                                                                                                                                                                                                                                                                                                                                                                                                                                                                                                                                                                                                                                                                                                                                                                                                                                                                                                                                                                                                                                                                          | KOTFLUGEL                      | ELECTRIC<br>SISTEM               | SISTEMA<br>ELECTRICO            |
|     | 19       | IMPIANTO                              | ISTALLATION                                                                                                                                                                                                                                                                                                                                                                                                                                                                                                                                                                                                                                                                                                                                                                                                                                                                                                                                                                                                                                                                                                                                                                                                                                                                                                                                                                                                                                                                                                                                                                                                                                                                                                                                                                                                                                                                                                                                                                                                                                                                                                                    | ELEKTR.                        | WHEELS AND                       | RUEDAS Y                        |
|     |          | ELETTRICO                             | ELECTRIQUE                                                                                                                                                                                                                                                                                                                                                                                                                                                                                                                                                                                                                                                                                                                                                                                                                                                                                                                                                                                                                                                                                                                                                                                                                                                                                                                                                                                                                                                                                                                                                                                                                                                                                                                                                                                                                                                                                                                                                                                                                                                                                                                     | ANLAGE                         | WEIGHTS                          | LASTRES                         |
|     | 20       | RUOTE E<br>ZAVORRE                    | ROUES ET<br>MASSES D'AL.                                                                                                                                                                                                                                                                                                                                                                                                                                                                                                                                                                                                                                                                                                                                                                                                                                                                                                                                                                                                                                                                                                                                                                                                                                                                                                                                                                                                                                                                                                                                                                                                                                                                                                                                                                                                                                                                                                                                                                                                                                                                                                       | RADER UND<br>ZUSATZGEWICHTE    | DRAWBAR                          | GANCHO DE TITO                  |
|     | 21       | ATTACCO TRAINO                        | ATTELLAGE                                                                                                                                                                                                                                                                                                                                                                                                                                                                                                                                                                                                                                                                                                                                                                                                                                                                                                                                                                                                                                                                                                                                                                                                                                                                                                                                                                                                                                                                                                                                                                                                                                                                                                                                                                                                                                                                                                                                                                                                                                                                                                                      | ANHANGEKUPPLUNG                | 3 POINT                          | ENGANCHE 3                      |
|     | 22       | ATTACCO A TRE                         | ATTELLAGE A TROIS                                                                                                                                                                                                                                                                                                                                                                                                                                                                                                                                                                                                                                                                                                                                                                                                                                                                                                                                                                                                                                                                                                                                                                                                                                                                                                                                                                                                                                                                                                                                                                                                                                                                                                                                                                                                                                                                                                                                                                                                                                                                                                              | DREIPUNKT-                     | LINKAGE                          | PUNTOS                          |
|     | <u> </u> | PUNTI                                 | POINTS                                                                                                                                                                                                                                                                                                                                                                                                                                                                                                                                                                                                                                                                                                                                                                                                                                                                                                                                                                                                                                                                                                                                                                                                                                                                                                                                                                                                                                                                                                                                                                                                                                                                                                                                                                                                                                                                                                                                                                                                                                                                                                                         | KUPPLUNG                       |                                  | ROT. CULT.                      |
|     | 23/A     | SNODO FRESA                           | ARTICULATION                                                                                                                                                                                                                                                                                                                                                                                                                                                                                                                                                                                                                                                                                                                                                                                                                                                                                                                                                                                                                                                                                                                                                                                                                                                                                                                                                                                                                                                                                                                                                                                                                                                                                                                                                                                                                                                                                                                                                                                                                                                                                                                   | FRAESE                         | ARTICULATION<br>(ARTICULATED)    | FRESA (NORMAĽ)                  |
|     |          | (STANDARD)                            | FRAISE (ARTICULÉ)                                                                                                                                                                                                                                                                                                                                                                                                                                                                                                                                                                                                                                                                                                                                                                                                                                                                                                                                                                                                                                                                                                                                                                                                                                                                                                                                                                                                                                                                                                                                                                                                                                                                                                                                                                                                                                                                                                                                                                                                                                                                                                              | KUPPLUNG                       | ROT. CULT.                       | ARTICULACIÓN                    |
|     | 23/B     | SNODO FRESA<br>(STANDARD)             | ARTICULATION<br>FRAISE (ARTICULÉ)                                                                                                                                                                                                                                                                                                                                                                                                                                                                                                                                                                                                                                                                                                                                                                                                                                                                                                                                                                                                                                                                                                                                                                                                                                                                                                                                                                                                                                                                                                                                                                                                                                                                                                                                                                                                                                                                                                                                                                                                                                                                                              | FRAESE<br>KUPPLUNG             | ARTICULATION (ARTICULATED)       | FRESA (NORMAL)                  |
|     |          |                                       | , in the particular of the par |                                | ROT. CULT.                       | ARTICULACIÓN                    |
|     | 24/A     | SNODO                                 | ARTICULATION                                                                                                                                                                                                                                                                                                                                                                                                                                                                                                                                                                                                                                                                                                                                                                                                                                                                                                                                                                                                                                                                                                                                                                                                                                                                                                                                                                                                                                                                                                                                                                                                                                                                                                                                                                                                                                                                                                                                                                                                                                                                                                                   | UNIVERSAL                      | ARTICULATION<br>(UNIVERSAL)      | FRESA (UNIVERSAL)               |
|     |          | FRESA                                 | FRAISE                                                                                                                                                                                                                                                                                                                                                                                                                                                                                                                                                                                                                                                                                                                                                                                                                                                                                                                                                                                                                                                                                                                                                                                                                                                                                                                                                                                                                                                                                                                                                                                                                                                                                                                                                                                                                                                                                                                                                                                                                                                                                                                         | FRAESE                         | ROT. CULT.                       | ARTICULACIÓN                    |
|     |          | (ARTICOLATO)                          | (UNIVERSELLE)                                                                                                                                                                                                                                                                                                                                                                                                                                                                                                                                                                                                                                                                                                                                                                                                                                                                                                                                                                                                                                                                                                                                                                                                                                                                                                                                                                                                                                                                                                                                                                                                                                                                                                                                                                                                                                                                                                                                                                                                                                                                                                                  | KUPPLUNG                       | ARTICULATION                     | FRESA (UNIVERSAL)               |
|     | 24/B     | SNODO<br>FRESA                        | ARTICULATION<br>FRAISE                                                                                                                                                                                                                                                                                                                                                                                                                                                                                                                                                                                                                                                                                                                                                                                                                                                                                                                                                                                                                                                                                                                                                                                                                                                                                                                                                                                                                                                                                                                                                                                                                                                                                                                                                                                                                                                                                                                                                                                                                                                                                                         | UNIVERSAL                      | (UNIVERSAL)                      | ,                               |
|     |          | (ARTICOLATO)                          | (UNIVERSELLE)                                                                                                                                                                                                                                                                                                                                                                                                                                                                                                                                                                                                                                                                                                                                                                                                                                                                                                                                                                                                                                                                                                                                                                                                                                                                                                                                                                                                                                                                                                                                                                                                                                                                                                                                                                                                                                                                                                                                                                                                                                                                                                                  | FRAESE<br>KUPPLUNG             |                                  |                                 |
|     |          | ~ · · · · · · · · · · · · · · · · · · | (                                                                                                                                                                                                                                                                                                                                                                                                                                                                                                                                                                                                                                                                                                                                                                                                                                                                                                                                                                                                                                                                                                                                                                                                                                                                                                                                                                                                                                                                                                                                                                                                                                                                                                                                                                                                                                                                                                                                                                                                                                                                                                                              |                                |                                  | •                               |