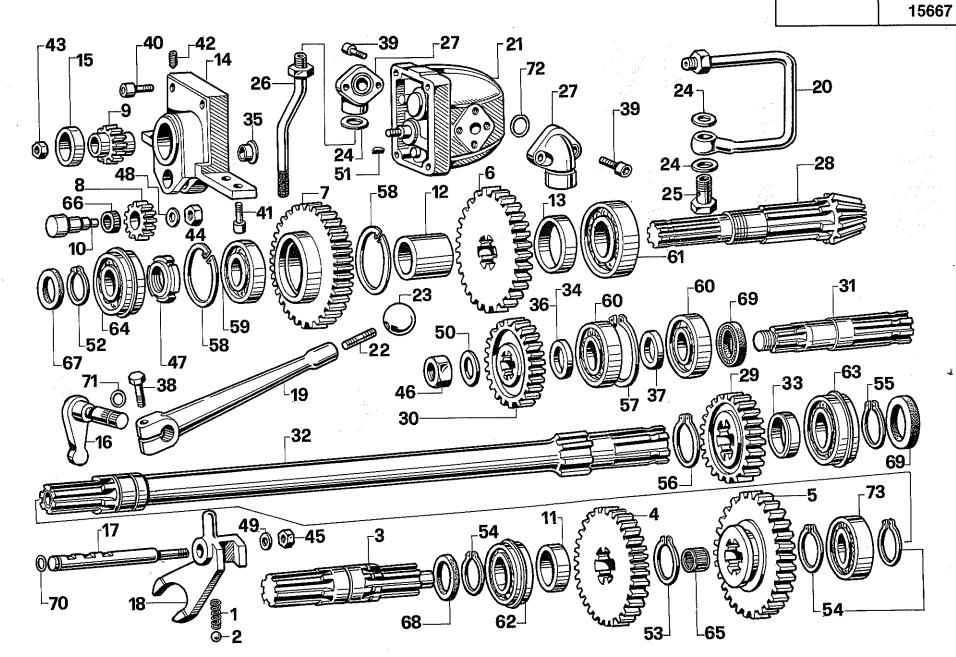

TAV. 1 **FRIZIONE** VALIDITÀ fino alla matricola dalla matricola 10-

| Fig. N°                                         | Codification<br>Code<br>Code<br>Codificacion                                                               | Q.                                             | Dalla Serie N° | Fino<br>alla Serie Nº                   | DESCRIZIONE                                                                | DÉSIGNATION                                                      | BENENNUNG                                                                                    | DESCRIPTION                                                  | DENOMINACIÓN                                                                         |
|-------------------------------------------------|------------------------------------------------------------------------------------------------------------|------------------------------------------------|----------------|-----------------------------------------|----------------------------------------------------------------------------|------------------------------------------------------------------|----------------------------------------------------------------------------------------------|--------------------------------------------------------------|--------------------------------------------------------------------------------------|
| 1<br>2<br>3<br>4<br>5<br>6<br>7<br>8<br>9<br>10 | 101639<br>102769<br>103350<br>103569<br>105069<br>107652<br>311135<br>311166<br>312030<br>312052<br>312055 | 1<br>1<br>1<br>1<br>1<br>4<br>6<br>4<br>1<br>5 |                | *************************************** | Tappo Manicotto Campana Coperchio Tirante Anello OR  Vite Vite Vite Vite   | Bouchon Manchon Cloche Couvercle Tirant Joint Vis Vis Vis Vis    | Verschluss Muffe Glocke Deckel Stange Dichtungsring Schraube Schraube Schraube Schraube      | Plug Sleeve Bell Cover Rod Seal ring Screw Screw Screw Screw | Tapón Manguito Campana Tapa Carilla Junta torica Tornillo Tornillo Tornillo Tornillo |
| 12<br>13<br>14<br>15<br>16<br>17<br>18<br>19    | 314010<br>314219<br>316008<br>316012<br>316210<br>317108<br>322006<br>117419                               | 52546511                                       |                |                                         | Vite Dado Dado Rondella Rondella Rondella Perno Coppiglia Campana DVA 1550 | Vis Ecrou Ecrou Rondelle Rondelle Rondelle Pivot Goupille Cloche | Schraube<br>Mutter<br>Mutter<br>Scheibe<br>Scheibe<br>Scheibe<br>Bolzen<br>Splint<br>G 100Ke | Screw Nut Nut Washer Washer Washer Pin Pin Be                | Tornillo Tuerca Tuerca Arandela Arandela Arandela Perno Clavija Campana              |