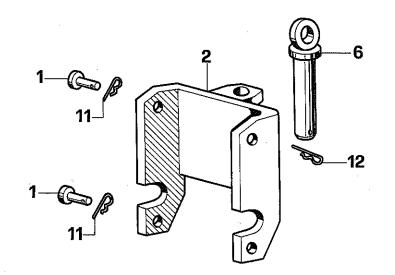

| Rondella      | Rondelle    | Scheibe   | Washer      | Arandela     |
| 11      | 322116                              | 4  | *************************************** | *************************************** | Coppiglia R   | Goupille    | Splint    | Pin         | Clavija      |
| 12      | 322122                              | 1  | *************************************** | *************************************** | Coppiglia R   | Goupille    | Splint    | Pin         | Clavija      |
| 13      | 322410                              | 2  | *************************************** |                                         | Spina         | Goupille    | Splint    | Pin         | Pasador      |

۲ L

TAV. 21

# ATTACCO TRAINO

VALIDITÀ

dalla matricola

fino alla matricola







| Fig. N°                                                                                               | Codification<br>Code<br>Code<br>Code<br>Codificacion                                                                                                                                       | Q.                                 | Dalla Serie N°                   | Fino<br>alla Serie N°                     | DESCRIZIONE                                                                                                                                                                               | DÉSIGNATION                                                                                                                                           | BENENNUNG