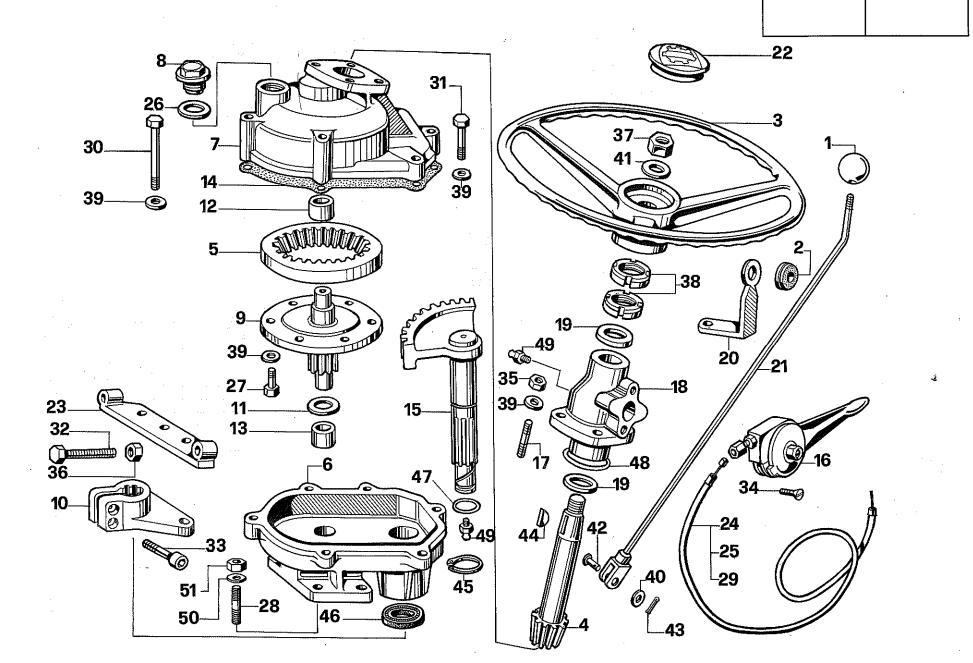

# INDICE

|    |         |                                   |                                      |                                |                                  | •                               |
|----|---------|-----------------------------------|--------------------------------------|--------------------------------|----------------------------------|---------------------------------|
| •  | TAV. Nº | DESCRIZIONE                       | DESIGNATION                          | BENENNUNG                      | DESCRIPTION                      | DENOMINACIÓN                    |
| w. | 16/A    | SOLLEVATORE                       | RELEVAGE                             | KRAFTHEBER                     | POWER LIFT                       | ELEVADOR                        |
|    | 16/B    | SOLLEVATORE                       | RELEVAGE                             | KRAFTHEBER                     | POWER LIFT                       | ELEVADOR                        |
|    | 17/A    | COFANO E<br>IMPIANTO<br>ELETTRICO | CAPOT E<br>ISTALLATION<br>ELECTRIQUE | HAUBE UND<br>ELEKTR.<br>ANLAGE | BONNET AND<br>ELECTRIC<br>SISTEM | CAPOT Y<br>SISTEMA<br>ELECTRICO |
|    | 17/B    | COFANO                            | CAPOT                                | HAUBE                          | MADGUARDS                        | GUARDABARROS                    |
|    | 18/A    | PARAFANGHI E                      | AILES ET                             | KOTFLUGEL UND                  | AND WHEELS                       | Y RUEDAS                        |
|    |         | RUOTE                             | ROUES                                | RADER                          | MADGUARDS                        | GUARDABARROS                    |
|    | 18/B    | PARAFANGHI                        | AILES                                | KOTFLUGEL                      | ELECTRIC<br>SISTEM               | SISTEMA<br>ELECTRICO            |
|    | 19      | IMPIANTO                          | ISTALLATION                          | ELEKTR.                        | WHEELS AND                       | RUEDAS Y                        |
|    |         | ELETTRICO                         | ELECTRIQUE                           | ANLAGE                         | WEIGHTS                          | LASTRES                         |
|    | 20      | RUOTE E<br>ZAVORRE                | ROUES ET<br>MASSES D'AL.             | RADER UND<br>ZUSATZGEWICHTE    | DRAWBAR                          | GANCHO DE TITO                  |
| >  | 21      | ATTACCO TRAINO                    | ATTELLAGE                            | ANHANGEKUPPLUNG                | 3 POINT                          | ENGANCHE 3                      |
|    | 22      | ATTACCO A TRE                     | ATTELLAGE A TROIS                    | DREIPUNKT-                     | LINKAGE                          | PUNTOS                          |
|    |         | PUNTI                             | POINTS                               | KUPPLUNG                       |                                  | ROT. CULT.                      |
|    | 23/A    | SNODO FRESA                       | ARTICULATION                         | FRAESE                         | ARTICULATION<br>(ARTICULATED)    | FRESA (NORMAĽ)                  |
|    |         | (STANDARD)                        | FRAISE (ARTICULÉ)                    | KUPPLUNG                       | ROT. CULT.                       | ARTICULACIÓN                    |
|    | 0010    | ONODO EDECA                       | ADTIQUE ATIQUE                       | ED 4 EOÉ                       | ARTICULATION                     | FRESA (NORMAL)                  |
|    | 23/B    | SNODO FRESA<br>(STANDARD)         | ARTICULATION<br>FRAISE (ARTICULÉ)    | FRAESE<br>KUPPLUNG             | (ARTICULATED)                    |                                 |
|    |         | (OTATIO)                          | THIOL (MITTOOLL)                     | Noi i zona                     | ROT. CULT.                       | ARTICULACIÓN                    |
|    | 24/A    | SNODO                             | ARTICULATION                         | UNIVERSAL                      | ARTICULATION                     | FRESA (UNIVERSAL)               |
|    |         | FRESA                             | FRAISE                               | FRAESE                         | (UNIVERSAL)                      | ARTICULACIÓN                    |
|    |         | (ARTICOLATO)                      | (UNIVERSELLE)                        | KUPPLUNG                       | ROT. CULT.<br>ARTICULATION       | FRESA (UNIVERSAL)               |
|    | 24/B    | SNODO                             | ARTICULATION                         | UNIVERSAL                      | (UNIVERSAL)                      |                                 |
|    |         | FRESA<br>(ARTICOLATO)             | FRAISE<br>(UNIVERSELLE)              | FRAESE<br>KUPPLUNG             |                                  |                                 |
|    |         | (AIIIIOCEATO)                     | (OIAIVENOLLE)                        | KOFFEUING                      |                                  |                                 |

# INDICE

|     |          |                                       |                                                                                                                                                                                                                                                                                                                                                                                                                                                                                                                                                                                                                                                                                                                                                                                                                                                                                                                                                                                                                                                                                                                                                                                                                                                                                                                                                                                                                                                                                                                                                                                                                                                                                                                                                                                                                                                                                                                                                                                                                                                                                                                                |                                |                                  | •                               |
|-----|----------|---------------------------------------|--------------------------------------------------------------------------------------------------------------------------------------------------------------------------------------------------------------------------------------------------------------------------------------------------------------------------------------------------------------------------------------------------------------------------------------------------------------------------------------------------------------------------------------------------------------------------------------------------------------------------------------------------------------------------------------------------------------------------------------------------------------------------------------------------------------------------------------------------------------------------------------------------------------------------------------------------------------------------------------------------------------------------------------------------------------------------------------------------------------------------------------------------------------------------------------------------------------------------------------------------------------------------------------------------------------------------------------------------------------------------------------------------------------------------------------------------------------------------------------------------------------------------------------------------------------------------------------------------------------------------------------------------------------------------------------------------------------------------------------------------------------------------------------------------------------------------------------------------------------------------------------------------------------------------------------------------------------------------------------------------------------------------------------------------------------------------------------------------------------------------------|--------------------------------|----------------------------------|---------------------------------|
|     | TAV. N°  | DESCRIZIONE                           | DESIGNATION                                                                                                                                                                                                                                                                                                                                                                                                                                                                                                                                                                                                                                                                                                                                                                                                                                                                                                                                                                                                                                                                                                                                                                                                                                                                                                                                                                                                                                                                                                                                                                                                                                                                                                                                                                                                                                                                                                                                                                                                                                                                                                                    | BENENNUNG                      | DESCRIPTION                      | DENOMINACIÓN                    |
| 700 | 16/A     | SOLLEVATORE                           | RELEVAGE                                                                                                                                                                                                                                                                                                                                                                                                                                                                                                                                                                                                                                                                                                                                                                                                                                                                                                                                                                                                                                                                                                                                                                                                                                                                                                                                                                                                                                                                                                                                                                                                                                                                                                                                                                                                                                                                                                                                                                                                                                                                                                                       | KRAFTHEBER                     | POWER LIFT                       | ELEVADOR                        |
|     | 16/B     | SOLLEVATORE                           | RELEVAGE                                                                                                                                                                                                                                                                                                                                                                                                                                                                                                                                                                                                                                                                                                                                                                                                                                                                                                                                                                                                                                                                                                                                                                                                                                                                                                                                                                                                                                                                                                                                                                                                                                                                                                                                                                                                                                                                                                                                                                                                                                                                                                                       | KRAFTHEBER                     | POWER LIFT                       | ELEVADOR                        |
|     | 17/A     | COFANO E<br>IMPIANTO<br>ELETTRICO     | CAPOT E ISTALLATION ELECTRIQUE                                                                                                                                                                                                                                                                                                                                                                                                                                                                                                                                                                                                                                                                                                                                                                                                                                                                                                                                                                                                                                                                                                                                                                                                                                                                                                                                                                                                                                                                                                                                                                                                                                                                                                                                                                                                                                                                                                                                                                                                                                                                                                 | HAUBE UND<br>ELEKTR.<br>ANLAGE | BONNET AND<br>ELECTRIC<br>SISTEM | CAPOT Y<br>SISTEMA<br>ELECTRICO |
|     | 17/B     | COFANO                                | CAPOT                                                                                                                                                                                                                                                                                                                                                                                                                                                                                                                                                                                                                                                                                                                                                                                                                                                                                                                                                                                                                                                                                                                                                                                                                                                                                                                                                                                                                                                                                                                                                                                                                                                                                                                                                                                                                                                                                                                                                                                                                                                                                                                          | HAUBE                          | MADGUARDS                        | GUARDABARROS                    |
|     | 18/A     | PARAFANGHI E                          | AILES ET                                                                                                                                                                                                                                                                                                                                                                                                                                                                                                                                                                                                                                                                                                                                                                                                                                                                                                                                                                                                                                                                                                                                                                                                                                                                                                                                                                                                                                                                                                                                                                                                                                                                                                                                                                                                                                                                                                                                                                                                                                                                                                                       | KOTFLUGEL UND                  | AND WHEELS                       | Y RUEDAS                        |
|     |          | RUOTE                                 | ROUES                                                                                                                                                                                                                                                                                                                                                                                                                                                                                                                                                                                                                                                                                                                                                                                                                                                                                                                                                                                                                                                                                                                                                                                                                                                                                                                                                                                                                                                                                                                                                                                                                                                                                                                                                                                                                                                                                                                                                                                                                                                                                                                          | RADER                          | MADGUARDS                        | GUARDABARROS                    |
|     | 18/B     | PARAFANGHI                            | AILES                                                                                                                                                                                                                                                                                                                                                                                                                                                                                                                                                                                                                                                                                                                                                                                                                                                                                                                                                                                                                                                                                                                                                                                                                                                                                                                                                                                                                                                                                                                                                                                                                                                                                                                                                                                                                                                                                                                                                                                                                                                                                                                          | KOTFLUGEL                      | ELECTRIC<br>SISTEM               | SISTEMA<br>ELECTRICO            |
|     | 19       | IMPIANTO                              | ISTALLATION                                                                                                                                                                                                                                                                                                                                                                                                                                                                                                                                                                                                                                                                                                                                                                                                                                                                                                                                                                                                                                                                                                                                                                                                                                                                                                                                                                                                                                                                                                                                                                                                                                                                                                                                                                                                                                                                                                                                                                                                                                                                                                                    | ELEKTR.                        | WHEELS AND                       | RUEDAS Y                        |
|     |          | ELETTRICO                             | ELECTRIQUE                                                                                                                                                                                                                                                                                                                                                                                                                                                                                                                                                                                                                                                                                                                                                                                                                                                                                                                                                                                                                                                                                                                                                                                                                                                                                                                                                                                                                                                                                                                                                                                                                                                                                                                                                                                                                                                                                                                                                                                                                                                                                                                     | ANLAGE                         | WEIGHTS                          | LASTRES                         |
|     | 20       | RUOTE E<br>ZAVORRE                    | ROUES ET<br>MASSES D'AL.                                                                                                                                                                                                                                                                                                                                                                                                                                                                                                                                                                                                                                                                                                                                                                                                                                                                                                                                                                                                                                                                                                                                                                                                                                                                                                                                                                                                                                                                                                                                                                                                                                                                                                                                                                                                                                                                                                                                                                                                                                                                                                       | RADER UND<br>ZUSATZGEWICHTE    | DRAWBAR                          | GANCHO DE TITO                  |
|     | 21       | ATTACCO TRAINO                        | ATTELLAGE                                                                                                                                                                                                                                                                                                                                                                                                                                                                                                                                                                                                                                                                                                                                                                                                                                                                                                                                                                                                                                                                                                                                                                                                                                                                                                                                                                                                                                                                                                                                                                                                                                                                                                                                                                                                                                                                                                                                                                                                                                                                                                                      | ANHANGEKUPPLUNG                | 3 POINT                          | ENGANCHE 3                      |
|     | 22       | ATTACCO A TRE                         | ATTELLAGE A TROIS                                                                                                                                                                                                                                                                                                                                                                                                                                                                                                                                                                                                                                                                                                                                                                                                                                                                                                                                                                                                                                                                                                                                                                                                                                                                                                                                                                                                                                                                                                                                                                                                                                                                                                                                                                                                                                                                                                                                                                                                                                                                                                              | DREIPUNKT-                     | LINKAGE                          | PUNTOS                          |
|     | <u> </u> | PUNTI                                 | POINTS                                                                                                                                                                                                                                                                                                                                                                                                                                                                                                                                                                                                                                                                                                                                                                                                                                                                                                                                                                                                                                                                                                                                                                                                                                                                                                                                                                                                                                                                                                                                                                                                                                                                                                                                                                                                                                                                                                                                                                                                                                                                                                                         | KUPPLUNG                       |                                  | ROT. CULT.                      |
|     | 23/A     | SNODO FRESA                           | ARTICULATION                                                                                                                                                                                                                                                                                                                                                                                                                                                                                                                                                                                                                                                                                                                                                                                                                                                                                                                                                                                                                                                                                                                                                                                                                                                                                                                                                                                                                                                                                                                                                                                                                                                                                                                                                                                                                                                                                                                                                                                                                                                                                                                   | FRAESE                         | ARTICULATION<br>(ARTICULATED)    | FRESA (NORMAĽ)                  |
|     |          | (STANDARD)                            | FRAISE (ARTICULÉ)                                                                                                                                                                                                                                                                                                                                                                                                                                                                                                                                                                                                                                                                                                                                                                                                                                                                                                                                                                                                                                                                                                                                                                                                                                                                                                                                                                                                                                                                                                                                                                                                                                                                                                                                                                                                                                                                                                                                                                                                                                                                                                              | KUPPLUNG                       | ROT. CULT.                       | ARTICULACIÓN                    |
|     | 23/B     | SNODO FRESA<br>(STANDARD)             | ARTICULATION<br>FRAISE (ARTICULÉ)                                                                                                                                                                                                                                                                                                                                                                                                                                                                                                                                                                                                                                                                                                                                                                                                                                                                                                                                                                                                                                                                                                                                                                                                                                                                                                                                                                                                                                                                                                                                                                                                                                                                                                                                                                                                                                                                                                                                                                                                                                                                                              | FRAESE<br>KUPPLUNG             | ARTICULATION (ARTICULATED)       | FRESA (NORMAL)                  |
|     |          |                                       | , in the particular of the par |                                | ROT. CULT.                       | ARTICULACIÓN                    |
|     | 24/A     | SNODO                                 | ARTICULATION                                                                                                                                                                                                                                                                                                                                                                                                                                                                                                                                                                                                                                                                                                                                                                                                                                                                                                                                                                                                                                                                                                                                                                                                                                                                                                                                                                                                                                                                                                                                                                                                                                                                                                                                                                                                                                                                                                                                                                                                                                                                                                                   | UNIVERSAL                      | ARTICULATION<br>(UNIVERSAL)      | FRESA (UNIVERSAL)               |
|     |          | FRESA                                 | FRAISE                                                                                                                                                                                                                                                                                                                                                                                                                                                                                                                                                                                                                                                                                                                                                                                                                                                                                                                                                                                                                                                                                                                                                                                                                                                                                                                                                                                                                                                                                                                                                                                                                                                                                                                                                                                                                                                                                                                                                                                                                                                                                                                         | FRAESE                         | ROT. CULT.                       | ARTICULACIÓN                    |
|     |          | (ARTICOLATO)                          | (UNIVERSELLE)                                                                                                                                                                                                                                                                                                                                                                                                                                                                                                                                                                                                                                                                                                                                                                                                                                                                                                                                                                                                                                                                                                                                                                                                                                                                                                                                                                                                                                                                                                                                                                                                                                                                                                                                                                                                                                                                                                                                                                                                                                                                                                                  | KUPPLUNG                       | ARTICULATION                     | FRESA (UNIVERSAL)               |
|     | 24/B     | SNODO<br>FRESA                        | ARTICULATION<br>FRAISE                                                                                                                                                                                                                                                                                                                                                                                                                                                                                                                                                                                                                                                                                                                                                                                                                                                                                                                                                                                                                                                                                                                                                                                                                                                                                                                                                                                                                                                                                                                                                                                                                                                                                                                                                                                                                                                                                                                                                                                                                                                                                                         | UNIVERSAL                      | (UNIVERSAL)                      | ,                               |
|     |          | (ARTICOLATO)                          | (UNIVERSELLE)                                                                                                                                                                                                                                                                                                                                                                                                                                                                                                                                                                                                                                                                                                                                                                                                                                                                                                                                                                                                                                                                                                                                                                                                                                                                                                                                                                                                                                                                                                                                                                                                                                                                                                                                                                                                                                                                                                                                                                                                                                                                                                                  | FRAESE<br>KUPPLUNG             |                                  |                                 |
|     |          | ~ · · · · · · · · · · · · · · · · · · | (                                                                                                                                                                                                                                                                                                                                                                                                                                                                                                                                                                                                                                                                                                                                                                                                                                                                                                                                                                                                                                                                                                                                                                                                                                                                                                                                                                                                                                                                                                                                                                                                                                                                                                                                                                                                                                                                                                                                                                                                                                                                                                                              |                                |                                  | •                               |