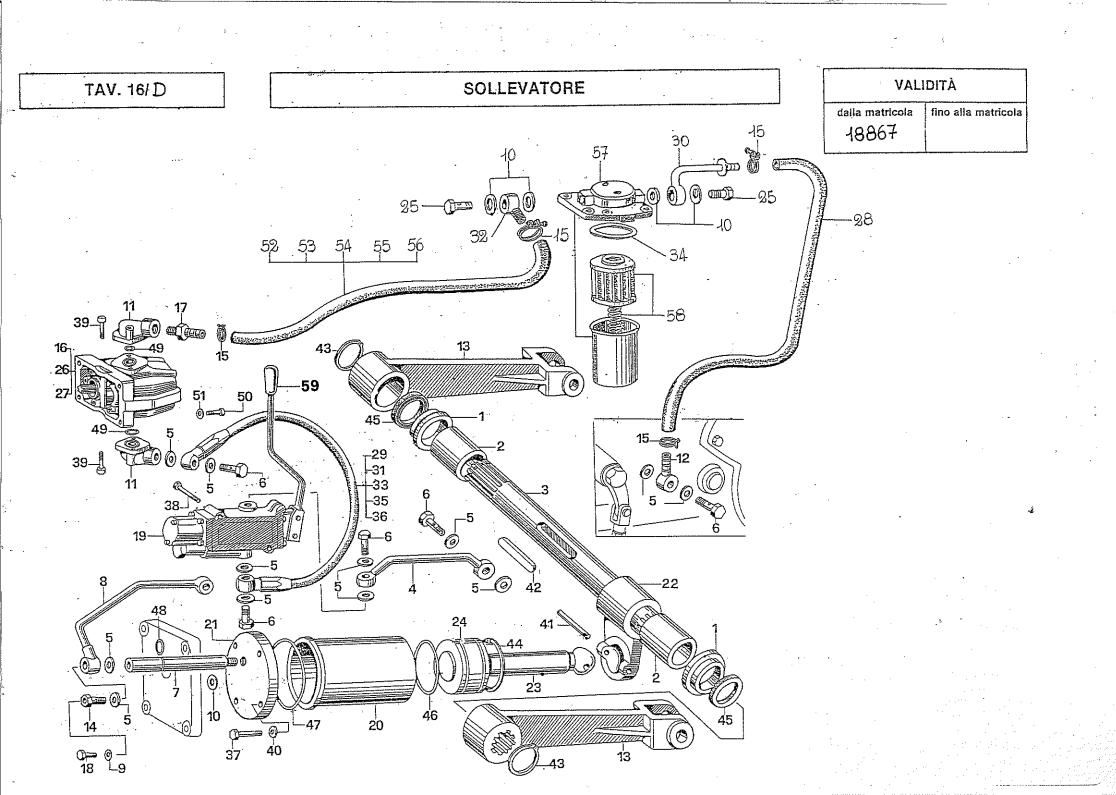

# INDICE

|    |         |                                   |                                      |                                |                                  | •                               |
|----|---------|-----------------------------------|--------------------------------------|--------------------------------|----------------------------------|---------------------------------|
| •  | TAV. Nº | DESCRIZIONE                       | DESIGNATION                          | BENENNUNG                      | DESCRIPTION                      | DENOMINACIÓN                    |
| w. | 16/A    | SOLLEVATORE                       | RELEVAGE                             | KRAFTHEBER                     | POWER LIFT                       | ELEVADOR                        |
|    | 16/B    | SOLLEVATORE                       | RELEVAGE                             | KRAFTHEBER                     | POWER LIFT                       | ELEVADOR                        |
|    | 17/A    | COFANO E<br>IMPIANTO<br>ELETTRICO | CAPOT E<br>ISTALLATION<br>ELECTRIQUE | HAUBE UND<br>ELEKTR.<br>ANLAGE | BONNET AND<br>ELECTRIC<br>SISTEM | CAPOT Y<br>SISTEMA<br>ELECTRICO |
|    | 17/B    | COFANO                            | CAPOT                                | HAUBE                          | MADGUARDS                        | GUARDABARROS                    |
|    | 18/A    | PARAFANGHI E                      | AILES ET                             | KOTFLUGEL UND                  | AND WHEELS                       | Y RUEDAS                        |
|    |         | RUOTE                             | ROUES                                | RADER                          | MADGUARDS                        | GUARDABARROS                    |
|    | 18/B    | PARAFANGHI                        | AILES                                | KOTFLUGEL                      | ELECTRIC<br>SISTEM               | SISTEMA<br>ELECTRICO            |
|    | 19      | IMPIANTO                          | ISTALLATION                          | ELEKTR.                        | WHEELS AND                       | RUEDAS Y                        |
|    |         | ELETTRICO                         | ELECTRIQUE                           | ANLAGE                         | WEIGHTS                          | LASTRES                         |
|    | 20      | RUOTE E<br>ZAVORRE                | ROUES ET<br>MASSES D'AL.             | RADER UND<br>ZUSATZGEWICHTE    | DRAWBAR                          | GANCHO DE TITO                  |
| >  | 21      | ATTACCO TRAINO                    | ATTELLAGE                            | ANHANGEKUPPLUNG                | 3 POINT                          | ENGANCHE 3                      |
|    | 22      | ATTACCO A TRE                     | ATTELLAGE A TROIS                    | DREIPUNKT-                     | LINKAGE                          | PUNTOS                          |
|    |         | PUNTI                             | POINTS                               | KUPPLUNG                       |                                  | ROT. CULT.                      |
|    | 23/A    | SNODO FRESA                       | ARTICULATION                         | FRAESE                         | ARTICULATION<br>(ARTICULATED)    | FRESA (NORMAĽ)                  |
|    |         | (STANDARD)                        | FRAISE (ARTICULÉ)                    | KUPPLUNG                       | ROT. CULT.                       | ARTICULACIÓN                    |
|    | 0010    | ONODO EDECA                       | ADTIQUE ATIQUE                       | ED 4 EOÉ                       | ARTICULATION                     | FRESA (NORMAL)                  |
|    | 23/B    | SNODO FRESA<br>(STANDARD)         | ARTICULATION<br>FRAISE (ARTICULÉ)    | FRAESE<br>KUPPLUNG             | (ARTICULATED)                    |                                 |
|    |         | (OTATIO)                          | THIOL (MITTOOLL)                     | Noi i zona                     | ROT. CULT.                       | ARTICULACIÓN                    |
|    | 24/A    | SNODO                             | ARTICULATION                         | UNIVERSAL                      | ARTICULATION                     | FRESA (UNIVERSAL)               |
|    |         | FRESA                             | FRAISE                               | FRAESE                         | (UNIVERSAL)                      | ARTICULACIÓN                    |
|    |         | (ARTICOLATO)                      | (UNIVERSELLE)                        | KUPPLUNG                       | ROT. CULT.<br>ARTICULATION       | FRESA (UNIVERSAL)               |
|    | 24/B    | SNODO                             | ARTICULATION                         | UNIVERSAL                      | (UNIVERSAL)                      |                                 |
|    |         | FRESA<br>(ARTICOLATO)             | FRAISE<br>(UNIVERSELLE)              | FRAESE<br>KUPPLUNG             |                                  |                                 |
|    |         | (AIIIIOCEATO)                     | (OIAIVENOLLE)                        | KOFFEUING                      |                                  |                                 |

# INDICE

|     |          |                                       |                                                                                                                                                                                                                                                                                                                                                                                                                                                                                                                                                                                                                                                                                                                                                                                                                                                                                                                                                                                                                                                                                                                                                                                                                                                                                                                                                                                                                                                                                                                                                                                                                                                                                                                                                                                                                                                                                                                                                                                                                                                                                                                                |                                |                                  | •                               |
|-----|----------|---------------------------------------|--------------------------------------------------------------------------------------------------------------------------------------------------------------------------------------------------------------------------------------------------------------------------------------------------------------------------------------------------------------------------------------------------------------------------------------------------------------------------------------------------------------------------------------------------------------------------------------------------------------------------------------------------------------------------------------------------------------------------------------------------------------------------------------------------------------------------------------------------------------------------------------------------------------------------------------------------------------------------------------------------------------------------------------------------------------------------------------------------------------------------------------------------------------------------------------------------------------------------------------------------------------------------------------------------------------------------------------------------------------------------------------------------------------------------------------------------------------------------------------------------------------------------------------------------------------------------------------------------------------------------------------------------------------------------------------------------------------------------------------------------------------------------------------------------------------------------------------------------------------------------------------------------------------------------------------------------------------------------------------------------------------------------------------------------------------------------------------------------------------------------------|--------------------------------|----------------------------------|---------------------------------|
|     | TAV. N°  | DESCRIZIONE                           | DESIGNATION                                                                                                                                                                                                                                                                                                                                                                                                                                                                                                                                                                                                                                                                                                                                                                                                                                                                                                                                                                                                                                                                                                                                                                                                                                                                                                                                                                                                                                                                                                                                                                                                                                                                                                                                                                                                                                                                                                                                                                                                                                                                                                                    | BENENNUNG                      | DESCRIPTION                      | DENOMINACIÓN                    |
| 700 | 16/A     | SOLLEVATORE                           | RELEVAGE                                                                                                                                                                                                                                                                                                                                                                                                                                                                                                                                                                                                                                                                                                                                                                                                                                                                                                                                                                                                                                                                                                                                                                                                                                                                                                                                                                                                                                                                                                                                                                                                                                                                                                                                                                                                                                                                                                                                                                                                                                                                                                                       | KRAFTHEBER                     | POWER LIFT                       | ELEVADOR                        |
|     | 16/B     | SOLLEVATORE                           | RELEVAGE                                                                                                                                                                                                                                                                                                                                                                                                                                                                                                                                                                                                                                                                                                                                                                                                                                                                                                                                                                                                                                                                                                                                                                                                                                                                                                                                                                                                                                                                                                                                                                                                                                                                                                                                                                                                                                                                                                                                                                                                                                                                                                                       | KRAFTHEBER                     | POWER LIFT                       | ELEVADOR                        |
|     | 17/A     | COFANO E<br>IMPIANTO<br>ELETTRICO     | CAPOT E ISTALLATION ELECTRIQUE                                                                                                                                                                                                                                                                                                                                                                                                                                                                                                                                                                                                                                                                                                                                                                                                                                                                                                                                                                                                                                                                                                                                                                                                                                                                                                                                                                                                                                                                                                                                                                                                                                                                                                                                                                                                                                                                                                                                                                                                                                                                                                 | HAUBE UND<br>ELEKTR.<br>ANLAGE | BONNET AND<br>ELECTRIC<br>SISTEM | CAPOT Y<br>SISTEMA<br>ELECTRICO |
|     | 17/B     | COFANO                                | CAPOT                                                                                                                                                                                                                                                                                                                                                                                                                                                                                                                                                                                                                                                                                                                                                                                                                                                                                                                                                                                                                                                                                                                                                                                                                                                                                                                                                                                                                                                                                                                                                                                                                                                                                                                                                                                                                                                                                                                                                                                                                                                                                                                          | HAUBE                          | MADGUARDS                        | GUARDABARROS                    |
|     | 18/A     | PARAFANGHI E                          | AILES ET                                                                                                                                                                                                                                                                                                                                                                                                                                                                                                                                                                                                                                                                                                                                                                                                                                                                                                                                                                                                                                                                                                                                                                                                                                                                                                                                                                                                                                                                                                                                                                                                                                                                                                                                                                                                                                                                                                                                                                                                                                                                                                                       | KOTFLUGEL UND                  | AND WHEELS                       | Y RUEDAS                        |
|     |          | RUOTE                                 | ROUES                                                                                                                                                                                                                                                                                                                                                                                                                                                                                                                                                                                                                                                                                                                                                                                                                                                                                                                                                                                                                                                                                                                                                                                                                                                                                                                                                                                                                                                                                                                                                                                                                                                                                                                                                                                                                                                                                                                                                                                                                                                                                                                          | RADER                          | MADGUARDS                        | GUARDABARROS                    |
|     | 18/B     | PARAFANGHI                            | AILES                                                                                                                                                                                                                                                                                                                                                                                                                                                                                                                                                                                                                                                                                                                                                                                                                                                                                                                                                                                                                                                                                                                                                                                                                                                                                                                                                                                                                                                                                                                                                                                                                                                                                                                                                                                                                                                                                                                                                                                                                                                                                                                          | KOTFLUGEL                      | ELECTRIC<br>SISTEM               | SISTEMA<br>ELECTRICO            |
|     | 19       | IMPIANTO                              | ISTALLATION                                                                                                                                                                                                                                                                                                                                                                                                                                                                                                                                                                                                                                                                                                                                                                                                                                                                                                                                                                                                                                                                                                                                                                                                                                                                                                                                                                                                                                                                                                                                                                                                                                                                                                                                                                                                                                                                                                                                                                                                                                                                                                                    | ELEKTR.                        | WHEELS AND                       | RUEDAS Y                        |
|     |          | ELETTRICO                             | ELECTRIQUE                                                                                                                                                                                                                                                                                                                                                                                                                                                                                                                                                                                                                                                                                                                                                                                                                                                                                                                                                                                                                                                                                                                                                                                                                                                                                                                                                                                                                                                                                                                                                                                                                                                                                                                                                                                                                                                                                                                                                                                                                                                                                                                     | ANLAGE                         | WEIGHTS                          | LASTRES                         |
|     | 20       | RUOTE E<br>ZAVORRE                    | ROUES ET<br>MASSES D'AL.                                                                                                                                                                                                                                                                                                                                                                                                                                                                                                                                                                                                                                                                                                                                                                                                                                                                                                                                                                                                                                                                                                                                                                                                                                                                                                                                                                                                                                                                                                                                                                                                                                                                                                                                                                                                                                                                                                                                                                                                                                                                                                       | RADER UND<br>ZUSATZGEWICHTE    | DRAWBAR                          | GANCHO DE TITO                  |
|     | 21       | ATTACCO TRAINO                        | ATTELLAGE                                                                                                                                                                                                                                                                                                                                                                                                                                                                                                                                                                                                                                                                                                                                                                                                                                                                                                                                                                                                                                                                                                                                                                                                                                                                                                                                                                                                                                                                                                                                                                                                                                                                                                                                                                                                                                                                                                                                                                                                                                                                                                                      | ANHANGEKUPPLUNG                | 3 POINT                          | ENGANCHE 3                      |
|     | 22       | ATTACCO A TRE                         | ATTELLAGE A TROIS                                                                                                                                                                                                                                                                                                                                                                                                                                                                                                                                                                                                                                                                                                                                                                                                                                                                                                                                                                                                                                                                                                                                                                                                                                                                                                                                                                                                                                                                                                                                                                                                                                                                                                                                                                                                                                                                                                                                                                                                                                                                                                              | DREIPUNKT-                     | LINKAGE                          | PUNTOS                          |
|     | <u> </u> | PUNTI                                 | POINTS                                                                                                                                                                                                                                                                                                                                                                                                                                                                                                                                                                                                                                                                                                                                                                                                                                                                                                                                                                                                                                                                                                                                                                                                                                                                                                                                                                                                                                                                                                                                                                                                                                                                                                                                                                                                                                                                                                                                                                                                                                                                                                                         | KUPPLUNG                       |                                  | ROT. CULT.                      |
|     | 23/A     | SNODO FRESA                           | ARTICULATION                                                                                                                                                                                                                                                                                                                                                                                                                                                                                                                                                                                                                                                                                                                                                                                                                                                                                                                                                                                                                                                                                                                                                                                                                                                                                                                                                                                                                                                                                                                                                                                                                                                                                                                                                                                                                                                                                                                                                                                                                                                                                                                   | FRAESE                         | ARTICULATION<br>(ARTICULATED)    | FRESA (NORMAĽ)                  |
|     |          | (STANDARD)                            | FRAISE (ARTICULÉ)                                                                                                                                                                                                                                                                                                                                                                                                                                                                                                                                                                                                                                                                                                                                                                                                                                                                                                                                                                                                                                                                                                                                                                                                                                                                                                                                                                                                                                                                                                                                                                                                                                                                                                                                                                                                                                                                                                                                                                                                                                                                                                              | KUPPLUNG                       | ROT. CULT.                       | ARTICULACIÓN                    |
|     | 23/B     | SNODO FRESA<br>(STANDARD)             | ARTICULATION<br>FRAISE (ARTICULÉ)                                                                                                                                                                                                                                                                                                                                                                                                                                                                                                                                                                                                                                                                                                                                                                                                                                                                                                                                                                                                                                                                                                                                                                                                                                                                                                                                                                                                                                                                                                                                                                                                                                                                                                                                                                                                                                                                                                                                                                                                                                                                                              | FRAESE<br>KUPPLUNG             | ARTICULATION (ARTICULATED)       | FRESA (NORMAL)                  |
|     |          |                                       | , in the particular of the par |                                | ROT. CULT.                       | ARTICULACIÓN                    |
|     | 24/A     | SNODO                                 | ARTICULATION                                                                                                                                                                                                                                                                                                                                                                                                                                                                                                                                                                                                                                                                                                                                                                                                                                                                                                                                                                                                                                                                                                                                                                                                                                                                                                                                                                                                                                                                                                                                                                                                                                                                                                                                                                                                                                                                                                                                                                                                                                                                                                                   | UNIVERSAL                      | ARTICULATION<br>(UNIVERSAL)      | FRESA (UNIVERSAL)               |
|     |          | FRESA                                 | FRAISE                                                                                                                                                                                                                                                                                                                                                                                                                                                                                                                                                                                                                                                                                                                                                                                                                                                                                                                                                                                                                                                                                                                                                                                                                                                                                                                                                                                                                                                                                                                                                                                                                                                                                                                                                                                                                                                                                                                                                                                                                                                                                                                         | FRAESE                         | ROT. CULT.                       | ARTICULACIÓN                    |
|     |          | (ARTICOLATO)                          | (UNIVERSELLE)                                                                                                                                                                                                                                                                                                                                                                                                                                                                                                                                                                                                                                                                                                                                                                                                                                                                                                                                                                                                                                                                                                                                                                                                                                                                                                                                                                                                                                                                                                                                                                                                                                                                                                                                                                                                                                                                                                                                                                                                                                                                                                                  | KUPPLUNG                       | ARTICULATION                     | FRESA (UNIVERSAL)               |
|     | 24/B     | SNODO<br>FRESA                        | ARTICULATION<br>FRAISE                                                                                                                                                                                                                                                                                                                                                                                                                                                                                                                                                                                                                                                                                                                                                                                                                                                                                                                                                                                                                                                                                                                                                                                                                                                                                                                                                                                                                                                                                                                                                                                                                                                                                                                                                                                                                                                                                                                                                                                                                                                                                                         | UNIVERSAL                      | (UNIVERSAL)                      | ,                               |
|     |          | (ARTICOLATO)                          | (UNIVERSELLE)                                                                                                                                                                                                                                                                                                                                                                                                                                                                                                                                                                                                                                                                                                                                                                                                                                                                                                                                                                                                                                                                                                                                                                                                                                                                                                                                                                                                                                                                                                                                                                                                                                                                                                                                                                                                                                                                                                                                                                                                                                                                                                                  | FRAESE<br>KUPPLUNG             |                                  |                                 |
|     |          | ~ · · · · · · · · · · · · · · · · · · | (                                                                                                                                                                                                                                                                                                                                                                                                                                                                                                                                                                                                                                                                                                                                                                                                                                                                                                                                                                                                                                                                                                                                                                                                                                                                                                                                                                                                                                                                                                                                                                                                                                                                                                                                                                                                                                                                                                                                                                                                                                                                                                                              |                                |                                  | •                               |