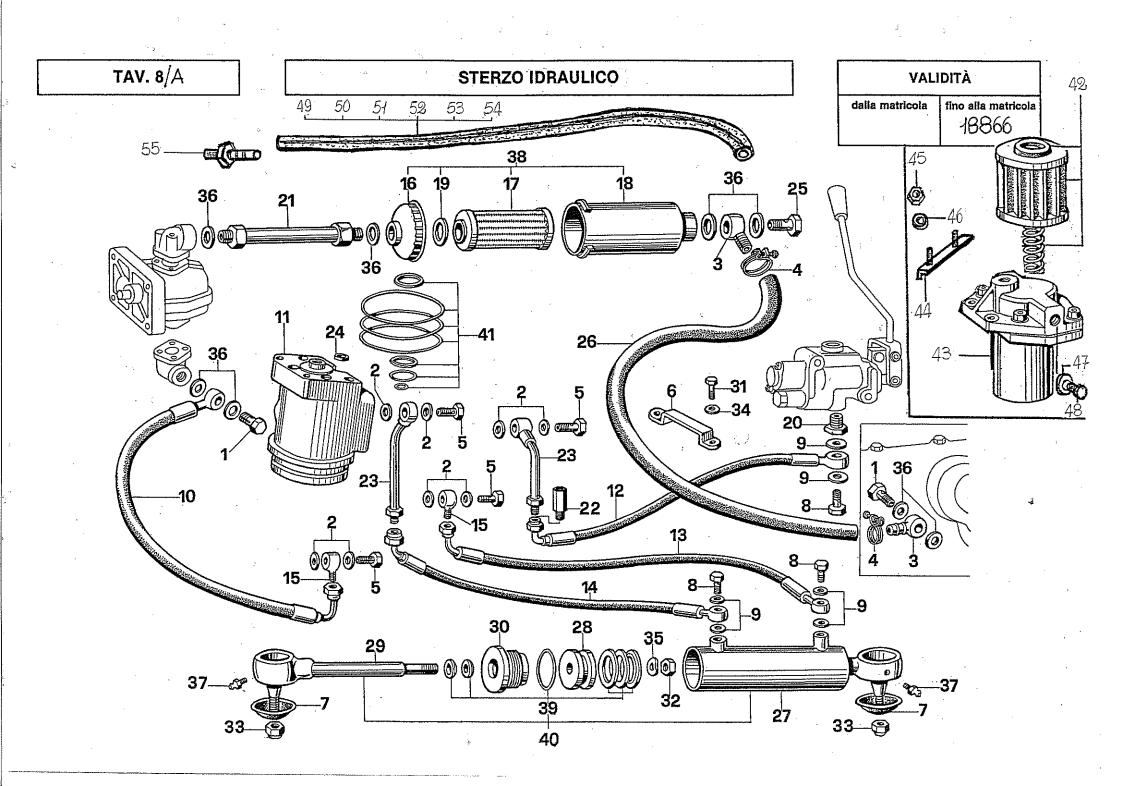

# INDICE

|    |         |                                   |                                      |                                |                                  | •                               |
|----|---------|-----------------------------------|--------------------------------------|--------------------------------|----------------------------------|---------------------------------|
| •  | TAV. Nº | DESCRIZIONE                       | DESIGNATION                          | BENENNUNG                      | DESCRIPTION                      | DENOMINACIÓN                    |
| w. | 16/A    | SOLLEVATORE                       | RELEVAGE                             | KRAFTHEBER                     | POWER LIFT                       | ELEVADOR                        |
|    | 16/B    | SOLLEVATORE                       | RELEVAGE                             | KRAFTHEBER                     | POWER LIFT                       | ELEVADOR                        |
|    | 17/A    | COFANO E<br>IMPIANTO<br>ELETTRICO | CAPOT E<br>ISTALLATION<br>ELECTRIQUE | HAUBE UND<br>ELEKTR.<br>ANLAGE | BONNET AND<br>ELECTRIC<br>SISTEM | CAPOT Y<br>SISTEMA<br>ELECTRICO |
|    | 17/B    | COFANO                            | CAPOT                                | HAUBE                          | MADGUARDS                        | GUARDABARROS                    |
|    | 18/A    | PARAFANGHI E                      | AILES ET                             | KOTFLUGEL UND                  | AND WHEELS                       | Y RUEDAS                        |
|    |         | RUOTE                             | ROUES                                | RADER                          | MADGUARDS                        | GUARDABARROS                    |
|    | 18/B    | PARAFANGHI                        | AILES                                | KOTFLUGEL                      | ELECTRIC<br>SISTEM               | SISTEMA<br>ELECTRICO            |
|    | 19      | IMPIANTO                          | ISTALLATION                          | ELEKTR.                        | WHEELS AND                       | RUEDAS Y                        |
|    |         | ELETTRICO                         | ELECTRIQUE                           | ANLAGE                         | WEIGHTS                          | LASTRES                         |
|    | 20      | RUOTE E<br>ZAVORRE                | ROUES ET<br>MASSES D'AL.             | RADER UND<br>ZUSATZGEWICHTE    | DRAWBAR                          | GANCHO DE TITO                  |
| >  | 21      | ATTACCO TRAINO                    | ATTELLAGE                            | ANHANGEKUPPLUNG                | 3 POINT                          | ENGANCHE 3                      |
|    | 22      | ATTACCO A TRE                     | ATTELLAGE A TROIS                    | DREIPUNKT-                     | LINKAGE                          | PUNTOS                          |
|    |         | PUNTI                             | POINTS                               | KUPPLUNG                       |                                  | ROT. CULT.                      |
|    | 23/A    | SNODO FRESA                       | ARTICULATION                         | FRAESE                         | ARTICULATION<br>(ARTICULATED)    | FRESA (NORMAĽ)                  |
|    |         | (STANDARD)                        | FRAISE (ARTICULÉ)                    | KUPPLUNG                       | ROT. CULT.                       | ARTICULACIÓN                    |
|    | 0010    | ONODO EDECA                       | ADTIQUE ATIQUE                       | ED 4 EOÉ                       | ARTICULATION                     | FRESA (NORMAL)                  |
|    | 23/B    | SNODO FRESA<br>(STANDARD)         | ARTICULATION<br>FRAISE (ARTICULÉ)    | FRAESE<br>KUPPLUNG             | (ARTICULATED)                    |                                 |
|    |         | (OTATIO)                          | THIOL (MITTOOLL)                     | Noi i zona                     | ROT. CULT.                       | ARTICULACIÓN                    |
|    | 24/A    | SNODO                             | ARTICULATION                         | UNIVERSAL                      | ARTICULATION                     | FRESA (UNIVERSAL)               |
|    |         | FRESA                             | FRAISE                               | FRAESE                         | (UNIVERSAL)                      | ARTICULACIÓN                    |
|    |         | (ARTICOLATO)                      | (UNIVERSELLE)                        | KUPPLUNG                       | ROT. CULT.<br>ARTICULATION       | FRESA (UNIVERSAL)               |
|    | 24/B    | SNODO                             | ARTICULATION                         | UNIVERSAL                      | (UNIVERSAL)                      |                                 |
|    |         | FRESA<br>(ARTICOLATO)             | FRAISE<br>(UNIVERSELLE)              | FRAESE<br>KUPPLUNG             |                                  |                                 |
|    |         | (AIIIIOCEATO)                     | (OIAIVENOLLE)                        | KOFFEUING                      |                                  |                                 |

# INDICE

|     |          |                                       |                                                                                                                                                                                                                                                                                                                                                                                                                                                                                                                                                                                                                                                                                                                                                                                                                                                                                                                                                                                                                                                                                                                                                                                                                                                                                                                                                                                                                                                                                                                                                                                                                                                                                                                                                                                                                                                                                                                                                                                                                                                                                                                                |                                |                                  | •                               |
|-----|----------|---------------------------------------|--------------------------------------------------------------------------------------------------------------------------------------------------------------------------------------------------------------------------------------------------------------------------------------------------------------------------------------------------------------------------------------------------------------------------------------------------------------------------------------------------------------------------------------------------------------------------------------------------------------------------------------------------------------------------------------------------------------------------------------------------------------------------------------------------------------------------------------------------------------------------------------------------------------------------------------------------------------------------------------------------------------------------------------------------------------------------------------------------------------------------------------------------------------------------------------------------------------------------------------------------------------------------------------------------------------------------------------------------------------------------------------------------------------------------------------------------------------------------------------------------------------------------------------------------------------------------------------------------------------------------------------------------------------------------------------------------------------------------------------------------------------------------------------------------------------------------------------------------------------------------------------------------------------------------------------------------------------------------------------------------------------------------------------------------------------------------------------------------------------------------------|--------------------------------|----------------------------------|---------------------------------|
|     | TAV. N°  | DESCRIZIONE                           | DESIGNATION                                                                                                                                                                                                                                                                                                                                                                                                                                                                                                                                                                                                                                                                                                                                                                                                                                                                                                                                                                                                                                                                                                                                                                                                                                                                                                                                                                                                                                                                                                                                                                                                                                                                                                                                                                                                                                                                                                                                                                                                                                                                                                                    | BENENNUNG                      | DESCRIPTION                      | DENOMINACIÓN                    |
| 700 | 16/A     | SOLLEVATORE                           | RELEVAGE                                                                                                                                                                                                                                                                                                                                                                                                                                                                                                                                                                                                                                                                                                                                                                                                                                                                                                                                                                                                                                                                                                                                                                                                                                                                                                                                                                                                                                                                                                                                                                                                                                                                                                                                                                                                                                                                                                                                                                                                                                                                                                                       | KRAFTHEBER                     | POWER LIFT                       | ELEVADOR                        |
|     | 16/B     | SOLLEVATORE                           | RELEVAGE                                                                                                                                                                                                                                                                                                                                                                                                                                                                                                                                                                                                                                                                                                                                                                                                                                                                                                                                                                                                                                                                                                                                                                                                                                                                                                                                                                                                                                                                                                                                                                                                                                                                                                                                                                                                                                                                                                                                                                                                                                                                                                                       | KRAFTHEBER                     | POWER LIFT                       | ELEVADOR                        |
|     | 17/A     | COFANO E<br>IMPIANTO<br>ELETTRICO     | CAPOT E ISTALLATION ELECTRIQUE                                                                                                                                                                                                                                                                                                                                                                                                                                                                                                                                                                                                                                                                                                                                                                                                                                                                                                                                                                                                                                                                                                                                                                                                                                                                                                                                                                                                                                                                                                                                                                                                                                                                                                                                                                                                                                                                                                                                                                                                                                                                                                 | HAUBE UND<br>ELEKTR.<br>ANLAGE | BONNET AND<br>ELECTRIC<br>SISTEM | CAPOT Y<br>SISTEMA<br>ELECTRICO |
|     | 17/B     | COFANO                                | CAPOT                                                                                                                                                                                                                                                                                                                                                                                                                                                                                                                                                                                                                                                                                                                                                                                                                                                                                                                                                                                                                                                                                                                                                                                                                                                                                                                                                                                                                                                                                                                                                                                                                                                                                                                                                                                                                                                                                                                                                                                                                                                                                                                          | HAUBE                          | MADGUARDS                        | GUARDABARROS                    |
|     | 18/A     | PARAFANGHI E                          | AILES ET                                                                                                                                                                                                                                                                                                                                                                                                                                                                                                                                                                                                                                                                                                                                                                                                                                                                                                                                                                                                                                                                                                                                                                                                                                                                                                                                                                                                                                                                                                                                                                                                                                                                                                                                                                                                                                                                                                                                                                                                                                                                                                                       | KOTFLUGEL UND                  | AND WHEELS                       | Y RUEDAS                        |
|     |          | RUOTE                                 | ROUES                                                                                                                                                                                                                                                                                                                                                                                                                                                                                                                                                                                                                                                                                                                                                                                                                                                                                                                                                                                                                                                                                                                                                                                                                                                                                                                                                                                                                                                                                                                                                                                                                                                                                                                                                                                                                                                                                                                                                                                                                                                                                                                          | RADER                          | MADGUARDS                        | GUARDABARROS                    |
|     | 18/B     | PARAFANGHI                            | AILES                                                                                                                                                                                                                                                                                                                                                                                                                                                                                                                                                                                                                                                                                                                                                                                                                                                                                                                                                                                                                                                                                                                                                                                                                                                                                                                                                                                                                                                                                                                                                                                                                                                                                                                                                                                                                                                                                                                                                                                                                                                                                                                          | KOTFLUGEL                      | ELECTRIC<br>SISTEM               | SISTEMA<br>ELECTRICO            |
|     | 19       | IMPIANTO                              | ISTALLATION                                                                                                                                                                                                                                                                                                                                                                                                                                                                                                                                                                                                                                                                                                                                                                                                                                                                                                                                                                                                                                                                                                                                                                                                                                                                                                                                                                                                                                                                                                                                                                                                                                                                                                                                                                                                                                                                                                                                                                                                                                                                                                                    | ELEKTR.                        | WHEELS AND                       | RUEDAS Y                        |
|     |          | ELETTRICO                             | ELECTRIQUE                                                                                                                                                                                                                                                                                                                                                                                                                                                                                                                                                                                                                                                                                                                                                                                                                                                                                                                                                                                                                                                                                                                                                                                                                                                                                                                                                                                                                                                                                                                                                                                                                                                                                                                                                                                                                                                                                                                                                                                                                                                                                                                     | ANLAGE                         | WEIGHTS                          | LASTRES                         |
|     | 20       | RUOTE E<br>ZAVORRE                    | ROUES ET<br>MASSES D'AL.                                                                                                                                                                                                                                                                                                                                                                                                                                                                                                                                                                                                                                                                                                                                                                                                                                                                                                                                                                                                                                                                                                                                                                                                                                                                                                                                                                                                                                                                                                                                                                                                                                                                                                                                                                                                                                                                                                                                                                                                                                                                                                       | RADER UND<br>ZUSATZGEWICHTE    | DRAWBAR                          | GANCHO DE TITO                  |
|     | 21       | ATTACCO TRAINO                        | ATTELLAGE                                                                                                                                                                                                                                                                                                                                                                                                                                                                                                                                                                                                                                                                                                                                                                                                                                                                                                                                                                                                                                                                                                                                                                                                                                                                                                                                                                                                                                                                                                                                                                                                                                                                                                                                                                                                                                                                                                                                                                                                                                                                                                                      | ANHANGEKUPPLUNG                | 3 POINT                          | ENGANCHE 3                      |
|     | 22       | ATTACCO A TRE                         | ATTELLAGE A TROIS                                                                                                                                                                                                                                                                                                                                                                                                                                                                                                                                                                                                                                                                                                                                                                                                                                                                                                                                                                                                                                                                                                                                                                                                                                                                                                                                                                                                                                                                                                                                                                                                                                                                                                                                                                                                                                                                                                                                                                                                                                                                                                              | DREIPUNKT-                     | LINKAGE                          | PUNTOS                          |
|     | <u> </u> | PUNTI                                 | POINTS                                                                                                                                                                                                                                                                                                                                                                                                                                                                                                                                                                                                                                                                                                                                                                                                                                                                                                                                                                                                                                                                                                                                                                                                                                                                                                                                                                                                                                                                                                                                                                                                                                                                                                                                                                                                                                                                                                                                                                                                                                                                                                                         | KUPPLUNG                       |                                  | ROT. CULT.                      |
|     | 23/A     | SNODO FRESA                           | ARTICULATION                                                                                                                                                                                                                                                                                                                                                                                                                                                                                                                                                                                                                                                                                                                                                                                                                                                                                                                                                                                                                                                                                                                                                                                                                                                                                                                                                                                                                                                                                                                                                                                                                                                                                                                                                                                                                                                                                                                                                                                                                                                                                                                   | FRAESE                         | ARTICULATION<br>(ARTICULATED)    | FRESA (NORMAĽ)                  |
|     |          | (STANDARD)                            | FRAISE (ARTICULÉ)                                                                                                                                                                                                                                                                                                                                                                                                                                                                                                                                                                                                                                                                                                                                                                                                                                                                                                                                                                                                                                                                                                                                                                                                                                                                                                                                                                                                                                                                                                                                                                                                                                                                                                                                                                                                                                                                                                                                                                                                                                                                                                              | KUPPLUNG                       | ROT. CULT.                       | ARTICULACIÓN                    |
|     | 23/B     | SNODO FRESA<br>(STANDARD)             | ARTICULATION<br>FRAISE (ARTICULÉ)                                                                                                                                                                                                                                                                                                                                                                                                                                                                                                                                                                                                                                                                                                                                                                                                                                                                                                                                                                                                                                                                                                                                                                                                                                                                                                                                                                                                                                                                                                                                                                                                                                                                                                                                                                                                                                                                                                                                                                                                                                                                                              | FRAESE<br>KUPPLUNG             | ARTICULATION (ARTICULATED)       | FRESA (NORMAL)                  |
|     |          |                                       | , in the particular of the par |                                | ROT. CULT.                       | ARTICULACIÓN                    |
|     | 24/A     | SNODO                                 | ARTICULATION                                                                                                                                                                                                                                                                                                                                                                                                                                                                                                                                                                                                                                                                                                                                                                                                                                                                                                                                                                                                                                                                                                                                                                                                                                                                                                                                                                                                                                                                                                                                                                                                                                                                                                                                                                                                                                                                                                                                                                                                                                                                                                                   | UNIVERSAL                      | ARTICULATION<br>(UNIVERSAL)      | FRESA (UNIVERSAL)               |
|     |          | FRESA                                 | FRAISE                                                                                                                                                                                                                                                                                                                                                                                                                                                                                                                                                                                                                                                                                                                                                                                                                                                                                                                                                                                                                                                                                                                                                                                                                                                                                                                                                                                                                                                                                                                                                                                                                                                                                                                                                                                                                                                                                                                                                                                                                                                                                                                         | FRAESE                         | ROT. CULT.                       | ARTICULACIÓN                    |
|     |          | (ARTICOLATO)                          | (UNIVERSELLE)                                                                                                                                                                                                                                                                                                                                                                                                                                                                                                                                                                                                                                                                                                                                                                                                                                                                                                                                                                                                                                                                                                                                                                                                                                                                                                                                                                                                                                                                                                                                                                                                                                                                                                                                                                                                                                                                                                                                                                                                                                                                                                                  | KUPPLUNG                       | ARTICULATION                     | FRESA (UNIVERSAL)               |
|     | 24/B     | SNODO<br>FRESA                        | ARTICULATION<br>FRAISE                                                                                                                                                                                                                                                                                                                                                                                                                                                                                                                                                                                                                                                                                                                                                                                                                                                                                                                                                                                                                                                                                                                                                                                                                                                                                                                                                                                                                                                                                                                                                                                                                                                                                                                                                                                                                                                                                                                                                                                                                                                                                                         | UNIVERSAL                      | (UNIVERSAL)                      | ,                               |
|     |          | (ARTICOLATO)                          | (UNIVERSELLE)                                                                                                                                                                                                                                                                                                                                                                                                                                                                                                                                                                                                                                                                                                                                                                                                                                                                                                                                                                                                                                                                                                                                                                                                                                                                                                                                                                                                                                                                                                                                                                                                                                                                                                                                                                                                                                                                                                                                                                                                                                                                                                                  | FRAESE<br>KUPPLUNG             |                                  |                                 |
|     |          | ~ · · · · · · · · · · · · · · · · · · | (                                                                                                                                                                                                                                                                                                                                                                                                                                                                                                                                                                                                                                                                                                                                                                                                                                                                                                                                                                                                                                                                                                                                                                                                                                                                                                                                                                                                                                                                                                                                                                                                                                                                                                                                                                                                                                                                                                                                                                                                                                                                                                                              |                                |                                  | •                               |