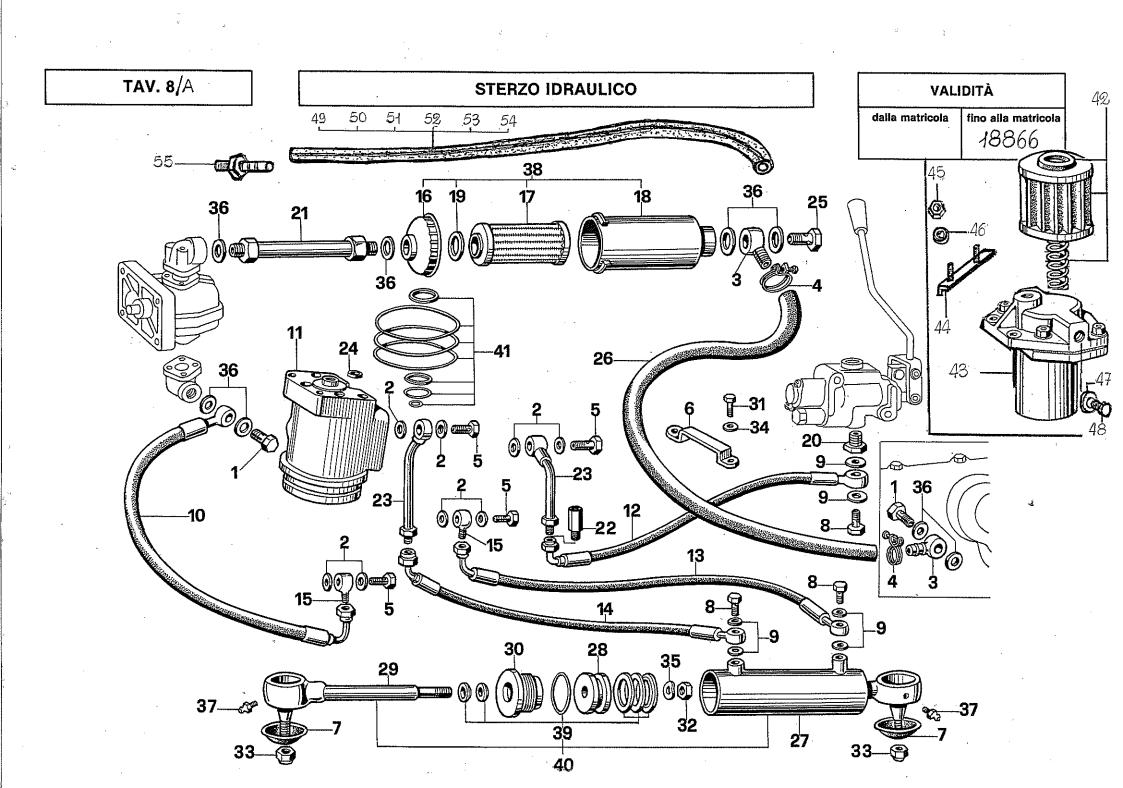

# INDICE

|    |         |                                   |                                      |                                |                                  | •                               |
|----|---------|-----------------------------------|--------------------------------------|--------------------------------|----------------------------------|---------------------------------|
| •  | TAV. Nº | DESCRIZIONE                       | DESIGNATION                          | BENENNUNG                      | DESCRIPTION                      | DENOMINACIÓN                    |
| w. | 16/A    | SOLLEVATORE                       | RELEVAGE                             | KRAFTHEBER                     | POWER LIFT                       | ELEVADOR                        |
|    | 16/B    | SOLLEVATORE                       | RELEVAGE                             | KRAFTHEBER                     | POWER LIFT                       | ELEVADOR                        |
|    | 17/A    | COFANO E<br>IMPIANTO<br>ELETTRICO | CAPOT E<br>ISTALLATION<br>ELECTRIQUE | HAUBE UND<br>ELEKTR.<br>ANLAGE | BONNET AND<br>ELECTRIC<br>SISTEM | CAPOT Y<br>SISTEMA<br>ELECTRICO |
|    | 17/B    | COFANO                            | CAPOT                                | HAUBE                          | MADGUARDS                        | GUARDABARROS                    |
|    | 18/A    | PARAFANGHI E                      | AILES ET                             | KOTFLUGEL UND                  | AND WHEELS                       | Y RUEDAS                        |
|    |         | RUOTE                             | ROUES                                | RADER                          | MADGUARDS                        | GUARDABARROS                    |
|    | 18/B    | PARAFANGHI                        | AILES                                | KOTFLUGEL                      | ELECTRIC<br>SISTEM               | SISTEMA<br>ELECTRICO            |
|    | 19      | IMPIANTO                          | ISTALLATION                          | ELEKTR.                        | WHEELS AND                       | RUEDAS Y                        |
|    |         | ELETTRICO                         | ELECTRIQUE                           | ANLAGE                         | WEIGHTS                          | LASTRES                         |
|    | 20      | RUOTE E<br>ZAVORRE                | ROUES ET<br>MASSES D'AL.             | RADER UND<br>ZUSATZGEWICHTE    | DRAWBAR                          | GANCHO DE TITO                  |
| >  | 21      | ATTACCO TRAINO                    | ATTELLAGE                            | ANHANGEKUPPLUNG                | 3 POINT                          | ENGANCHE 3                      |
|    | 22      | ATTACCO A TRE                     | ATTELLAGE A TROIS                    | DREIPUNKT-                     | LINKAGE                          | PUNTOS                          |
|    |         | PUNTI                             | POINTS                               | KUPPLUNG                       |                                  | ROT. CULT.                      |
|    | 23/A    | SNODO FRESA                       | ARTICULATION                         | FRAESE                         | ARTICULATION<br>(ARTICULATED)    | FRESA (NORMAĽ)                  |
|    |         | (STANDARD)                        | FRAISE (ARTICULÉ)                    | KUPPLUNG                       | ROT. CULT.                       | ARTICULACIÓN                    |
|    | 0010    | ONODO EDECA                       | ADTIQUE ATIQUE                       | ED 4 EOÉ                       | ARTICULATION                     | FRESA (NORMAL)                  |
|    | 23/B    | SNODO FRESA<br>(STANDARD)         | ARTICULATION<br>FRAISE (ARTICULÉ)    | FRAESE<br>KUPPLUNG             | (ARTICULATED)                    |                                 |
|    |         | (OTATIO)                          | THIOL (MITTOOLL)                     | Noi i zona                     | ROT. CULT.                       | ARTICULACIÓN                    |
|    | 24/A    | SNODO                             | ARTICULATION                         | UNIVERSAL                      | ARTICULATION                     | FRESA (UNIVERSAL)               |
|    |         | FRESA                             | FRAISE                               | FRAESE                         | (UNIVERSAL)                      | ARTICULACIÓN                    |
|    |         | (ARTICOLATO)                      | (UNIVERSELLE)                        | KUPPLUNG                       | ROT. CULT.<br>ARTICULATION       | FRESA (UNIVERSAL)               |
|    | 24/B    | SNODO                             | ARTICULATION                         | UNIVERSAL                      | (UNIVERSAL)                      |                                 |
|    |         | FRESA<br>(ARTICOLATO)             | FRAISE<br>(UNIVERSELLE)              | FRAESE<br>KUPPLUNG             |                                  |                                 |
|    |         | (AIIIIOCEATO)                     | (OIAIVENOLLE)                        | KOFFEUING                      |                                  |                                 |

# INDICE

|     |          |                                       |                                                                                                                                                                                                                                                                                                                                                                                                                                                                                                                                                                                                                                                                                                                                                                                                                                                                                                                                                                                                                                                                                                                                                                                                                                                                                                                                                                                                                                                                                                                                                                                                                                                                                                                                                                                                                                                                                                                                                                                                                                                                                                                                |                                |                                  | •                               |
|-----|----------|---------------------------------------|--------------------------------------------------------------------------------------------------------------------------------------------------------------------------------------------------------------------------------------------------------------------------------------------------------------------------------------------------------------------------------------------------------------------------------------------------------------------------------------------------------------------------------------------------------------------------------------------------------------------------------------------------------------------------------------------------------------------------------------------------------------------------------------------------------------------------------------------------------------------------------------------------------------------------------------------------------------------------------------------------------------------------------------------------------------------------------------------------------------------------------------------------------------------------------------------------------------------------------------------------------------------------------------------------------------------------------------------------------------------------------------------------------------------------------------------------------------------------------------------------------------------------------------------------------------------------------------------------------------------------------------------------------------------------------------------------------------------------------------------------------------------------------------------------------------------------------------------------------------------------------------------------------------------------------------------------------------------------------------------------------------------------------------------------------------------------------------------------------------------------------|--------------------------------|----------------------------------|---------------------------------|
|     | TAV. N°  | DESCRIZIONE                           | DESIGNATION                                                                                                                                                                                                                                                                                                                                                                                                                                                                                                                                                                                                                                                                                                                                                                                                                                                                                                                                                                                                                                                                                                                                                                                                                                                                                                                                                                                                                                                                                                                                                                                                                                                                                                                                                                                                                                                                                                                                                                                                                                                                                                                    | BENENNUNG                      | DESCRIPTION                      | DENOMINACIÓN                    |
| 700 | 16/A     | SOLLEVATORE                           | RELEVAGE                                                                                                                                                                                                                                                                                                                                                                                                                                                                                                                                                                                                                                                                                                                                                                                                                                                                                                                                                                                                                                                                                                                                                                                                                                                                                                                                                                                                                                                                                                                                                                                                                                                                                                                                                                                                                                                                                                                                                                                                                                                                                                                       | KRAFTHEBER                     | POWER LIFT                       | ELEVADOR                        |
|     | 16/B     | SOLLEVATORE                           | RELEVAGE                                                                                                                                                                                                                                                                                                                                                                                                                                                                                                                                                                                                                                                                                                                                                                                                                                                                                                                                                                                                                                                                                                                                                                                                                                                                                                                                                                                                                                                                                                                                                                                                                                                                                                                                                                                                                                                                                                                                                                                                                                                                                                                       | KRAFTHEBER                     | POWER LIFT                       | ELEVADOR                        |
|     | 17/A     | COFANO E<br>IMPIANTO<br>ELETTRICO     | CAPOT E ISTALLATION ELECTRIQUE                                                                                                                                                                                                                                                                                                                                                                                                                                                                                                                                                                                                                                                                                                                                                                                                                                                                                                                                                                                                                                                                                                                                                                                                                                                                                                                                                                                                                                                                                                                                                                                                                                                                                                                                                                                                                                                                                                                                                                                                                                                                                                 | HAUBE UND<br>ELEKTR.<br>ANLAGE | BONNET AND<br>ELECTRIC<br>SISTEM | CAPOT Y<br>SISTEMA<br>ELECTRICO |
|     | 17/B     | COFANO                                | CAPOT                                                                                                                                                                                                                                                                                                                                                                                                                                                                                                                                                                                                                                                                                                                                                                                                                                                                                                                                                                                                                                                                                                                                                                                                                                                                                                                                                                                                                                                                                                                                                                                                                                                                                                                                                                                                                                                                                                                                                                                                                                                                                                                          | HAUBE                          | MADGUARDS                        | GUARDABARROS                    |
|     | 18/A     | PARAFANGHI E                          | AILES ET                                                                                                                                                                                                                                                                                                                                                                                                                                                                                                                                                                                                                                                                                                                                                                                                                                                                                                                                                                                                                                                                                                                                                                                                                                                                                                                                                                                                                                                                                                                                                                                                                                                                                                                                                                                                                                                                                                                                                                                                                                                                                                                       | KOTFLUGEL UND                  | AND WHEELS                       | Y RUEDAS                        |
|     |          | RUOTE                                 | ROUES                                                                                                                                                                                                                                                                                                                                                                                                                                                                                                                                                                                                                                                                                                                                                                                                                                                                                                                                                                                                                                                                                                                                                                                                                                                                                                                                                                                                                                                                                                                                                                                                                                                                                                                                                                                                                                                                                                                                                                                                                                                                                                                          | RADER                          | MADGUARDS                        | GUARDABARROS                    |
|     | 18/B     | PARAFANGHI                            | AILES                                                                                                                                                                                                                                                                                                                                                                                                                                                                                                                                                                                                                                                                                                                                                                                                                                                                                                                                                                                                                                                                                                                                                                                                                                                                                                                                                                                                                                                                                                                                                                                                                                                                                                                                                                                                                                                                                                                                                                                                                                                                                                                          | KOTFLUGEL                      | ELECTRIC<br>SISTEM               | SISTEMA<br>ELECTRICO            |
|     | 19       | IMPIANTO                              | ISTALLATION                                                                                                                                                                                                                                                                                                                                                                                                                                                                                                                                                                                                                                                                                                                                                                                                                                                                                                                                                                                                                                                                                                                                                                                                                                                                                                                                                                                                                                                                                                                                                                                                                                                                                                                                                                                                                                                                                                                                                                                                                                                                                                                    | ELEKTR.                        | WHEELS AND                       | RUEDAS Y                        |
|     |          | ELETTRICO                             | ELECTRIQUE                                                                                                                                                                                                                                                                                                                                                                                                                                                                                                                                                                                                                                                                                                                                                                                                                                                                                                                                                                                                                                                                                                                                                                                                                                                                                                                                                                                                                                                                                                                                                                                                                                                                                                                                                                                                                                                                                                                                                                                                                                                                                                                     | ANLAGE                         | WEIGHTS                          | LASTRES                         |
|     | 20       | RUOTE E<br>ZAVORRE                    | ROUES ET<br>MASSES D'AL.                                                                                                                                                                                                                                                                                                                                                                                                                                                                                                                                                                                                                                                                                                                                                                                                                                                                                                                                                                                                                                                                                                                                                                                                                                                                                                                                                                                                                                                                                                                                                                                                                                                                                                                                                                                                                                                                                                                                                                                                                                                                                                       | RADER UND<br>ZUSATZGEWICHTE    | DRAWBAR                          | GANCHO DE TITO                  |
|     | 21       | ATTACCO TRAINO                        | ATTELLAGE                                                                                                                                                                                                                                                                                                                                                                                                                                                                                                                                                                                                                                                                                                                                                                                                                                                                                                                                                                                                                                                                                                                                                                                                                                                                                                                                                                                                                                                                                                                                                                                                                                                                                                                                                                                                                                                                                                                                                                                                                                                                                                                      | ANHANGEKUPPLUNG                | 3 POINT                          | ENGANCHE 3                      |
|     | 22       | ATTACCO A TRE                         | ATTELLAGE A TROIS                                                                                                                                                                                                                                                                                                                                                                                                                                                                                                                                                                                                                                                                                                                                                                                                                                                                                                                                                                                                                                                                                                                                                                                                                                                                                                                                                                                                                                                                                                                                                                                                                                                                                                                                                                                                                                                                                                                                                                                                                                                                                                              | DREIPUNKT-                     | LINKAGE                          | PUNTOS                          |
|     | <u> </u> | PUNTI                                 | POINTS                                                                                                                                                                                                                                                                                                                                                                                                                                                                                                                                                                                                                                                                                                                                                                                                                                                                                                                                                                                                                                                                                                                                                                                                                                                                                                                                                                                                                                                                                                                                                                                                                                                                                                                                                                                                                                                                                                                                                                                                                                                                                                                         | KUPPLUNG                       |                                  | ROT. CULT.                      |
|     | 23/A     | SNODO FRESA                           | ARTICULATION                                                                                                                                                                                                                                                                                                                                                                                                                                                                                                                                                                                                                                                                                                                                                                                                                                                                                                                                                                                                                                                                                                                                                                                                                                                                                                                                                                                                                                                                                                                                                                                                                                                                                                                                                                                                                                                                                                                                                                                                                                                                                                                   | FRAESE                         | ARTICULATION<br>(ARTICULATED)    | FRESA (NORMAĽ)                  |
|     |          | (STANDARD)                            | FRAISE (ARTICULÉ)                                                                                                                                                                                                                                                                                                                                                                                                                                                                                                                                                                                                                                                                                                                                                                                                                                                                                                                                                                                                                                                                                                                                                                                                                                                                                                                                                                                                                                                                                                                                                                                                                                                                                                                                                                                                                                                                                                                                                                                                                                                                                                              | KUPPLUNG                       | ROT. CULT.                       | ARTICULACIÓN                    |
|     | 23/B     | SNODO FRESA<br>(STANDARD)             | ARTICULATION<br>FRAISE (ARTICULÉ)                                                                                                                                                                                                                                                                                                                                                                                                                                                                                                                                                                                                                                                                                                                                                                                                                                                                                                                                                                                                                                                                                                                                                                                                                                                                                                                                                                                                                                                                                                                                                                                                                                                                                                                                                                                                                                                                                                                                                                                                                                                                                              | FRAESE<br>KUPPLUNG             | ARTICULATION (ARTICULATED)       | FRESA (NORMAL)                  |
|     |          |                                       | , in the particular of the par |                                | ROT. CULT.                       | ARTICULACIÓN                    |
|     | 24/A     | SNODO                                 | ARTICULATION                                                                                                                                                                                                                                                                                                                                                                                                                                                                                                                                                                                                                                                                                                                                                                                                                                                                                                                                                                                                                                                                                                                                                                                                                                                                                                                                                                                                                                                                                                                                                                                                                                                                                                                                                                                                                                                                                                                                                                                                                                                                                                                   | UNIVERSAL                      | ARTICULATION<br>(UNIVERSAL)      | FRESA (UNIVERSAL)               |
|     |          | FRESA                                 | FRAISE                                                                                                                                                                                                                                                                                                                                                                                                                                                                                                                                                                                                                                                                                                                                                                                                                                                                                                                                                                                                                                                                                                                                                                                                                                                                                                                                                                                                                                                                                                                                                                                                                                                                                                                                                                                                                                                                                                                                                                                                                                                                                                                         | FRAESE                         | ROT. CULT.                       | ARTICULACIÓN                    |
|     |          | (ARTICOLATO)                          | (UNIVERSELLE)                                                                                                                                                                                                                                                                                                                                                                                                                                                                                                                                                                                                                                                                                                                                                                                                                                                                                                                                                                                                                                                                                                                                                                                                                                                                                                                                                                                                                                                                                                                                                                                                                                                                                                                                                                                                                                                                                                                                                                                                                                                                                                                  | KUPPLUNG                       | ARTICULATION                     | FRESA (UNIVERSAL)               |
|     | 24/B     | SNODO<br>FRESA                        | ARTICULATION<br>FRAISE                                                                                                                                                                                                                                                                                                                                                                                                                                                                                                                                                                                                                                                                                                                                                                                                                                                                                                                                                                                                                                                                                                                                                                                                                                                                                                                                                                                                                                                                                                                                                                                                                                                                                                                                                                                                                                                                                                                                                                                                                                                                                                         | UNIVERSAL                      | (UNIVERSAL)                      | ,                               |
|     |          | (ARTICOLATO)                          | (UNIVERSELLE)                                                                                                                                                                                                                                                                                                                                                                                                                                                                                                                                                                                                                                                                                                                                                                                                                                                                                                                                                                                                                                                                                                                                                                                                                                                                                                                                                                                                                                                                                                                                                                                                                                                                                                                                                                                                                                                                                                                                                                                                                                                                                                                  | FRAESE<br>KUPPLUNG             |                                  |                                 |
|     |          | ~ · · · · · · · · · · · · · · · · · · | (                                                                                                                                                                                                                                                                                                                                                                                                                                                                                                                                                                                                                                                                                                                                                                                                                                                                                                                                                                                                                                                                                                                                                                                                                                                                                                                                                                                                                                                                                                                                                                                                                                                                                                                                                                                                                                                                                                                                                                                                                                                                                                                              |                                |                                  | •                               |