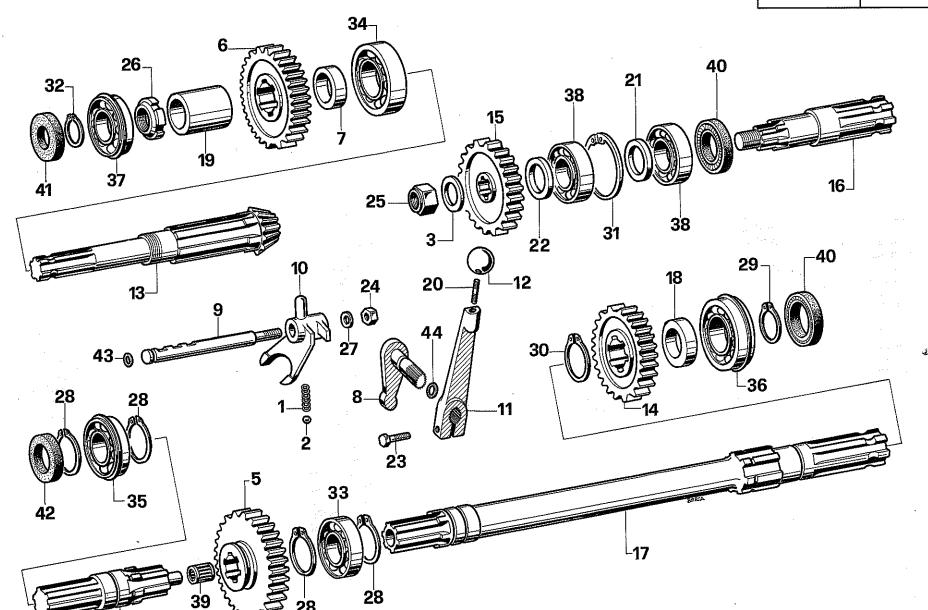

# INDICE

|     |          |                                       |                                                                                                                                                                                                                                                                                                                                                                                                                                                                                                                                                                                                                                                                                                                                                                                                                                                                                                                                                                                                                                                                                                                                                                                                                                                                                                                                                                                                                                                                                                                                                                                                                                                                                                                                                                                                                                                                                                                                                                                                                                                                                                                                |                                |                                  | •                               |
|-----|----------|---------------------------------------|--------------------------------------------------------------------------------------------------------------------------------------------------------------------------------------------------------------------------------------------------------------------------------------------------------------------------------------------------------------------------------------------------------------------------------------------------------------------------------------------------------------------------------------------------------------------------------------------------------------------------------------------------------------------------------------------------------------------------------------------------------------------------------------------------------------------------------------------------------------------------------------------------------------------------------------------------------------------------------------------------------------------------------------------------------------------------------------------------------------------------------------------------------------------------------------------------------------------------------------------------------------------------------------------------------------------------------------------------------------------------------------------------------------------------------------------------------------------------------------------------------------------------------------------------------------------------------------------------------------------------------------------------------------------------------------------------------------------------------------------------------------------------------------------------------------------------------------------------------------------------------------------------------------------------------------------------------------------------------------------------------------------------------------------------------------------------------------------------------------------------------|--------------------------------|----------------------------------|---------------------------------|
|     | TAV. N°  | DESCRIZIONE                           | DESIGNATION                                                                                                                                                                                                                                                                                                                                                                                                                                                                                                                                                                                                                                                                                                                                                                                                                                                                                                                                                                                                                                                                                                                                                                                                                                                                                                                                                                                                                                                                                                                                                                                                                                                                                                                                                                                                                                                                                                                                                                                                                                                                                                                    | BENENNUNG                      | DESCRIPTION                      | DENOMINACIÓN                    |
| 700 | 16/A     | SOLLEVATORE                           | RELEVAGE                                                                                                                                                                                                                                                                                                                                                                                                                                                                                                                                                                                                                                                                                                                                                                                                                                                                                                                                                                                                                                                                                                                                                                                                                                                                                                                                                                                                                                                                                                                                                                                                                                                                                                                                                                                                                                                                                                                                                                                                                                                                                                                       | KRAFTHEBER                     | POWER LIFT                       | ELEVADOR                        |
|     | 16/B     | SOLLEVATORE                           | RELEVAGE                                                                                                                                                                                                                                                                                                                                                                                                                                                                                                                                                                                                                                                                                                                                                                                                                                                                                                                                                                                                                                                                                                                                                                                                                                                                                                                                                                                                                                                                                                                                                                                                                                                                                                                                                                                                                                                                                                                                                                                                                                                                                                                       | KRAFTHEBER                     | POWER LIFT                       | ELEVADOR                        |
|     | 17/A     | COFANO E<br>IMPIANTO<br>ELETTRICO     | CAPOT E ISTALLATION ELECTRIQUE                                                                                                                                                                                                                                                                                                                                                                                                                                                                                                                                                                                                                                                                                                                                                                                                                                                                                                                                                                                                                                                                                                                                                                                                                                                                                                                                                                                                                                                                                                                                                                                                                                                                                                                                                                                                                                                                                                                                                                                                                                                                                                 | HAUBE UND<br>ELEKTR.<br>ANLAGE | BONNET AND<br>ELECTRIC<br>SISTEM | CAPOT Y<br>SISTEMA<br>ELECTRICO |
|     | 17/B     | COFANO                                | CAPOT                                                                                                                                                                                                                                                                                                                                                                                                                                                                                                                                                                                                                                                                                                                                                                                                                                                                                                                                                                                                                                                                                                                                                                                                                                                                                                                                                                                                                                                                                                                                                                                                                                                                                                                                                                                                                                                                                                                                                                                                                                                                                                                          | HAUBE                          | MADGUARDS                        | GUARDABARROS                    |
|     | 18/A     | PARAFANGHI E                          | AILES ET                                                                                                                                                                                                                                                                                                                                                                                                                                                                                                                                                                                                                                                                                                                                                                                                                                                                                                                                                                                                                                                                                                                                                                                                                                                                                                                                                                                                                                                                                                                                                                                                                                                                                                                                                                                                                                                                                                                                                                                                                                                                                                                       | KOTFLUGEL UND                  | AND WHEELS                       | Y RUEDAS                        |
|     |          | RUOTE                                 | ROUES                                                                                                                                                                                                                                                                                                                                                                                                                                                                                                                                                                                                                                                                                                                                                                                                                                                                                                                                                                                                                                                                                                                                                                                                                                                                                                                                                                                                                                                                                                                                                                                                                                                                                                                                                                                                                                                                                                                                                                                                                                                                                                                          | RADER                          | MADGUARDS                        | GUARDABARROS                    |
|     | 18/B     | PARAFANGHI                            | AILES                                                                                                                                                                                                                                                                                                                                                                                                                                                                                                                                                                                                                                                                                                                                                                                                                                                                                                                                                                                                                                                                                                                                                                                                                                                                                                                                                                                                                                                                                                                                                                                                                                                                                                                                                                                                                                                                                                                                                                                                                                                                                                                          | KOTFLUGEL                      | ELECTRIC<br>SISTEM               | SISTEMA<br>ELECTRICO            |
|     | 19       | IMPIANTO                              | ISTALLATION                                                                                                                                                                                                                                                                                                                                                                                                                                                                                                                                                                                                                                                                                                                                                                                                                                                                                                                                                                                                                                                                                                                                                                                                                                                                                                                                                                                                                                                                                                                                                                                                                                                                                                                                                                                                                                                                                                                                                                                                                                                                                                                    | ELEKTR.                        | WHEELS AND                       | RUEDAS Y                        |
|     |          | ELETTRICO                             | ELECTRIQUE                                                                                                                                                                                                                                                                                                                                                                                                                                                                                                                                                                                                                                                                                                                                                                                                                                                                                                                                                                                                                                                                                                                                                                                                                                                                                                                                                                                                                                                                                                                                                                                                                                                                                                                                                                                                                                                                                                                                                                                                                                                                                                                     | ANLAGE                         | WEIGHTS                          | LASTRES                         |
|     | 20       | RUOTE E<br>ZAVORRE                    | ROUES ET<br>MASSES D'AL.                                                                                                                                                                                                                                                                                                                                                                                                                                                                                                                                                                                                                                                                                                                                                                                                                                                                                                                                                                                                                                                                                                                                                                                                                                                                                                                                                                                                                                                                                                                                                                                                                                                                                                                                                                                                                                                                                                                                                                                                                                                                                                       | RADER UND<br>ZUSATZGEWICHTE    | DRAWBAR                          | GANCHO DE TITO                  |
|     | 21       | ATTACCO TRAINO                        | ATTELLAGE                                                                                                                                                                                                                                                                                                                                                                                                                                                                                                                                                                                                                                                                                                                                                                                                                                                                                                                                                                                                                                                                                                                                                                                                                                                                                                                                                                                                                                                                                                                                                                                                                                                                                                                                                                                                                                                                                                                                                                                                                                                                                                                      | ANHANGEKUPPLUNG                | 3 POINT                          | ENGANCHE 3                      |
|     | 22       | ATTACCO A TRE                         | ATTELLAGE A TROIS                                                                                                                                                                                                                                                                                                                                                                                                                                                                                                                                                                                                                                                                                                                                                                                                                                                                                                                                                                                                                                                                                                                                                                                                                                                                                                                                                                                                                                                                                                                                                                                                                                                                                                                                                                                                                                                                                                                                                                                                                                                                                                              | DREIPUNKT-                     | LINKAGE                          | PUNTOS                          |
|     | <u> </u> | PUNTI                                 | POINTS                                                                                                                                                                                                                                                                                                                                                                                                                                                                                                                                                                                                                                                                                                                                                                                                                                                                                                                                                                                                                                                                                                                                                                                                                                                                                                                                                                                                                                                                                                                                                                                                                                                                                                                                                                                                                                                                                                                                                                                                                                                                                                                         | KUPPLUNG                       |                                  | ROT. CULT.                      |
|     | 23/A     | SNODO FRESA                           | ARTICULATION                                                                                                                                                                                                                                                                                                                                                                                                                                                                                                                                                                                                                                                                                                                                                                                                                                                                                                                                                                                                                                                                                                                                                                                                                                                                                                                                                                                                                                                                                                                                                                                                                                                                                                                                                                                                                                                                                                                                                                                                                                                                                                                   | FRAESE                         | ARTICULATION<br>(ARTICULATED)    | FRESA (NORMAĽ)                  |
|     |          | (STANDARD)                            | FRAISE (ARTICULÉ)                                                                                                                                                                                                                                                                                                                                                                                                                                                                                                                                                                                                                                                                                                                                                                                                                                                                                                                                                                                                                                                                                                                                                                                                                                                                                                                                                                                                                                                                                                                                                                                                                                                                                                                                                                                                                                                                                                                                                                                                                                                                                                              | KUPPLUNG                       | ROT. CULT.                       | ARTICULACIÓN                    |
|     | 23/B     | SNODO FRESA<br>(STANDARD)             | ARTICULATION<br>FRAISE (ARTICULÉ)                                                                                                                                                                                                                                                                                                                                                                                                                                                                                                                                                                                                                                                                                                                                                                                                                                                                                                                                                                                                                                                                                                                                                                                                                                                                                                                                                                                                                                                                                                                                                                                                                                                                                                                                                                                                                                                                                                                                                                                                                                                                                              | FRAESE<br>KUPPLUNG             | ARTICULATION (ARTICULATED)       | FRESA (NORMAL)                  |
|     |          |                                       | , in the particular of the par |                                | ROT. CULT.                       | ARTICULACIÓN                    |
|     | 24/A     | SNODO                                 | ARTICULATION                                                                                                                                                                                                                                                                                                                                                                                                                                                                                                                                                                                                                                                                                                                                                                                                                                                                                                                                                                                                                                                                                                                                                                                                                                                                                                                                                                                                                                                                                                                                                                                                                                                                                                                                                                                                                                                                                                                                                                                                                                                                                                                   | UNIVERSAL                      | ARTICULATION<br>(UNIVERSAL)      | FRESA (UNIVERSAL)               |
|     |          | FRESA                                 | FRAISE                                                                                                                                                                                                                                                                                                                                                                                                                                                                                                                                                                                                                                                                                                                                                                                                                                                                                                                                                                                                                                                                                                                                                                                                                                                                                                                                                                                                                                                                                                                                                                                                                                                                                                                                                                                                                                                                                                                                                                                                                                                                                                                         | FRAESE                         | ROT. CULT.                       | ARTICULACIÓN                    |
|     |          | (ARTICOLATO)                          | (UNIVERSELLE)                                                                                                                                                                                                                                                                                                                                                                                                                                                                                                                                                                                                                                                                                                                                                                                                                                                                                                                                                                                                                                                                                                                                                                                                                                                                                                                                                                                                                                                                                                                                                                                                                                                                                                                                                                                                                                                                                                                                                                                                                                                                                                                  | KUPPLUNG                       | ARTICULATION                     | FRESA (UNIVERSAL)               |
|     | 24/B     | SNODO<br>FRESA                        | ARTICULATION<br>FRAISE                                                                                                                                                                                                                                                                                                                                                                                                                                                                                                                                                                                                                                                                                                                                                                                                                                                                                                                                                                                                                                                                                                                                                                                                                                                                                                                                                                                                                                                                                                                                                                                                                                                                                                                                                                                                                                                                                                                                                                                                                                                                                                         | UNIVERSAL                      | (UNIVERSAL)                      | ,                               |
|     |          | (ARTICOLATO)                          | (UNIVERSELLE)                                                                                                                                                                                                                                                                                                                                                                                                                                                                                                                                                                                                                                                                                                                                                                                                                                                                                                                                                                                                                                                                                                                                                                                                                                                                                                                                                                                                                                                                                                                                                                                                                                                                                                                                                                                                                                                                                                                                                                                                                                                                                                                  | FRAESE<br>KUPPLUNG             |                                  |                                 |
|     |          | ~ · · · · · · · · · · · · · · · · · · | (                                                                                                                                                                                                                                                                                                                                                                                                                                                                                                                                                                                                                                                                                                                                                                                                                                                                                                                                                                                                                                                                                                                                                                                                                                                                                                                                                                                                                                                                                                                                                                                                                                                                                                                                                                                                                                                                                                                                                                                                                                                                                                                              |                                |                                  | •                               |