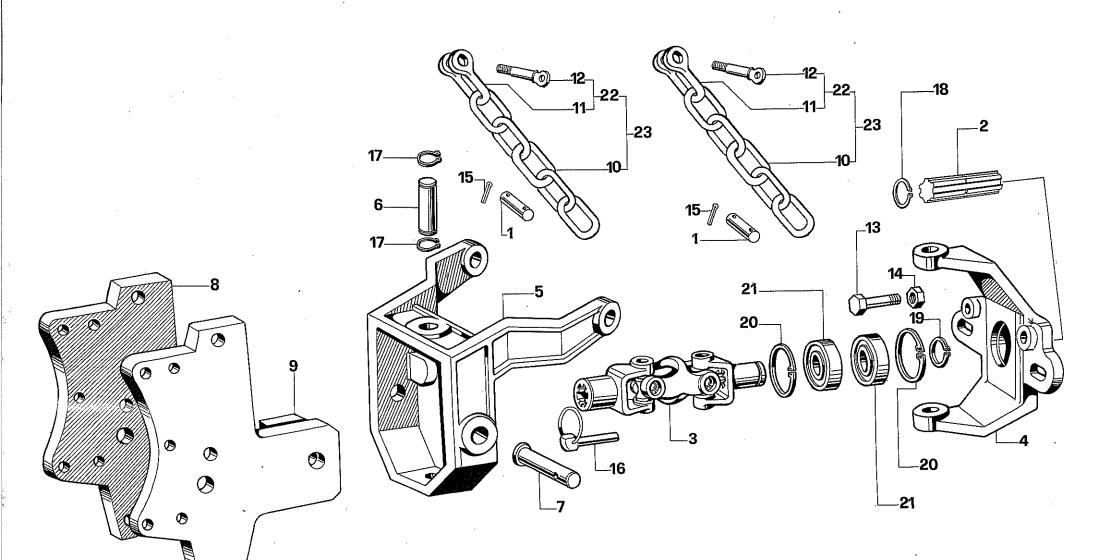

# INDICE

|    |         |                                   |                                      |                                |                                  | •                               |
|----|---------|-----------------------------------|--------------------------------------|--------------------------------|----------------------------------|---------------------------------|
| •  | TAV. Nº | DESCRIZIONE                       | DESIGNATION                          | BENENNUNG                      | DESCRIPTION                      | DENOMINACIÓN                    |
| w. | 16/A    | SOLLEVATORE                       | RELEVAGE                             | KRAFTHEBER                     | POWER LIFT                       | ELEVADOR                        |
|    | 16/B    | SOLLEVATORE                       | RELEVAGE                             | KRAFTHEBER                     | POWER LIFT                       | ELEVADOR                        |
|    | 17/A    | COFANO E<br>IMPIANTO<br>ELETTRICO | CAPOT E<br>ISTALLATION<br>ELECTRIQUE | HAUBE UND<br>ELEKTR.<br>ANLAGE | BONNET AND<br>ELECTRIC<br>SISTEM | CAPOT Y<br>SISTEMA<br>ELECTRICO |
|    | 17/B    | COFANO                            | CAPOT                                | HAUBE                          | MADGUARDS                        | GUARDABARROS                    |
|    | 18/A    | PARAFANGHI E                      | AILES ET                             | KOTFLUGEL UND                  | AND WHEELS                       | Y RUEDAS                        |
|    |         | RUOTE                             | ROUES                                | RADER                          | MADGUARDS                        | GUARDABARROS                    |
|    | 18/B    | PARAFANGHI                        | AILES                                | KOTFLUGEL                      | ELECTRIC<br>SISTEM               | SISTEMA<br>ELECTRICO            |
|    | 19      | IMPIANTO                          | ISTALLATION                          | ELEKTR.                        | WHEELS AND                       | RUEDAS Y                        |
|    |         | ELETTRICO                         | ELECTRIQUE                           | ANLAGE                         | WEIGHTS                          | LASTRES                         |
|    | 20      | RUOTE E<br>ZAVORRE                | ROUES ET<br>MASSES D'AL.             | RADER UND<br>ZUSATZGEWICHTE    | DRAWBAR                          | GANCHO DE TITO                  |
| >  | 21      | ATTACCO TRAINO                    | ATTELLAGE                            | ANHANGEKUPPLUNG                | 3 POINT                          | ENGANCHE 3                      |
|    | 22      | ATTACCO A TRE                     | ATTELLAGE A TROIS                    | DREIPUNKT-                     | LINKAGE                          | PUNTOS                          |
|    |         | PUNTI                             | POINTS                               | KUPPLUNG                       |                                  | ROT. CULT.                      |
|    | 23/A    | SNODO FRESA                       | ARTICULATION                         | FRAESE                         | ARTICULATION<br>(ARTICULATED)    | FRESA (NORMAĽ)                  |
|    |         | (STANDARD)                        | FRAISE (ARTICULÉ)                    | KUPPLUNG                       | ROT. CULT.                       | ARTICULACIÓN                    |
|    | 0010    | ONODO EDECA                       | ADTIQUE ATIQUE                       | ED 4 EOÉ                       | ARTICULATION                     | FRESA (NORMAL)                  |
|    | 23/B    | SNODO FRESA<br>(STANDARD)         | ARTICULATION<br>FRAISE (ARTICULÉ)    | FRAESE<br>KUPPLUNG             | (ARTICULATED)                    |                                 |
|    |         | (OTATIO)                          | THIOL (MITTOOLL)                     | Noi i zona                     | ROT. CULT.                       | ARTICULACIÓN                    |
|    | 24/A    | SNODO                             | ARTICULATION                         | UNIVERSAL                      | ARTICULATION                     | FRESA (UNIVERSAL)               |
|    |         | FRESA                             | FRAISE                               | FRAESE                         | (UNIVERSAL)                      | ARTICULACIÓN                    |
|    |         | (ARTICOLATO)                      | (UNIVERSELLE)                        | KUPPLUNG                       | ROT. CULT.<br>ARTICULATION       | FRESA (UNIVERSAL)               |
|    | 24/B    | SNODO                             | ARTICULATION                         | UNIVERSAL                      | (UNIVERSAL)                      |                                 |
|    |         | FRESA<br>(ARTICOLATO)             | FRAISE<br>(UNIVERSELLE)              | FRAESE<br>KUPPLUNG             |                                  |                                 |
|    |         | (AIIIIOCEATO)                     | (OIAIVENOLLE)                        | KOFFEUING                      |                                  |                                 |