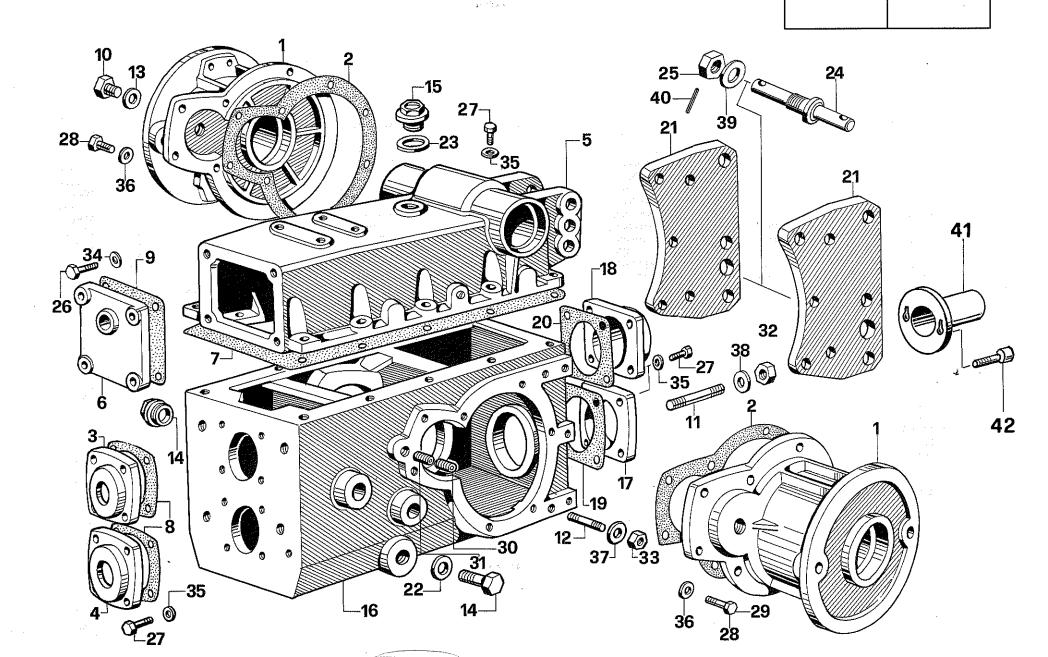

|               | 10111                                         | · <del></del>                           |              |             | Variable .          |             |              |
|   | 45       | 117277                                       | -1            | 19111                                         |                                         | Tappo        | Bouchon     | Verschluss          | Plug        | Tapon        |
|   |          |                                              |               |                                               |                                         | 1.4          |             |                     | O .         | *            |

TAV. 13

### **CARTER POSTERIORE**

VALIDITÀ

dalla matricola

fino alla matricola



| Fig. N°  | Codification<br>Code<br>Code<br>Codificacion | Q.     | Dalla Serie N°                          | Fino<br>alla Serie Nº                   | DESCRIZIONE           | DÉSIGNATION       | BENENNUNG          | DESCRIPTION    | DENOMINACIÓN     |
|----------|----------------------------------------------|--------|-----------------------------------------|-----------------------------------------|-----------------------|-------------------|--------------------|----------------|------------------|
| 1        | 101266                                       | 1      |                                         | *************************************** |                       | 961 N             |                    |                |                  |
| 2        | 102944