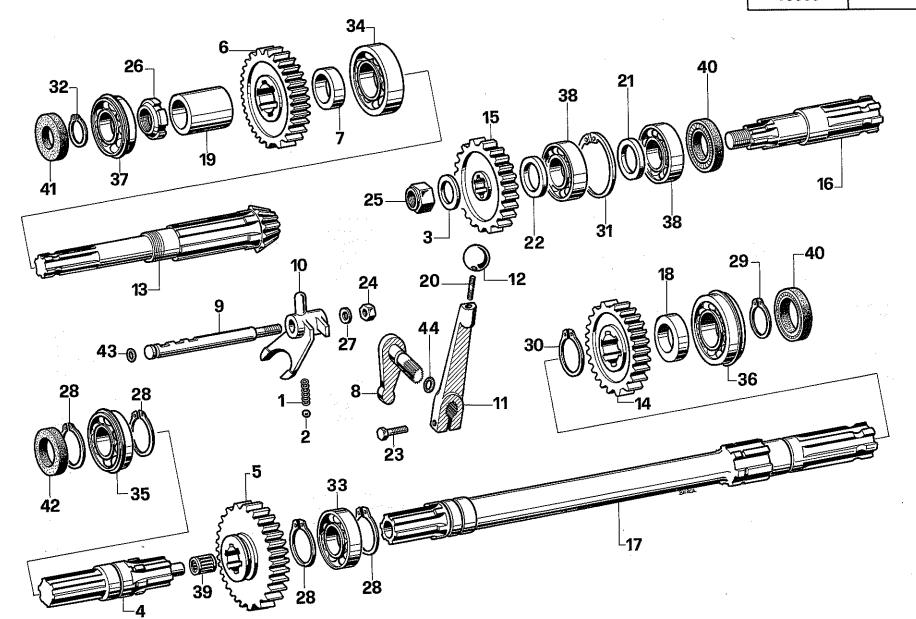

# INDICE

|     |          |                                       |                                                                                                                                                                                                                                                                                                                                                                                                                                                                                                                                                                                                                                                                                                                                                                                                                                                                                                                                                                                                                                                                                                                                                                                                                                                                                                                                                                                                                                                                                                                                                                                                                                                                                                                                                                                                                                                                                                                                                                                                                                                                                                                                |                                |                                  | •                               |
|-----|----------|---------------------------------------|--------------------------------------------------------------------------------------------------------------------------------------------------------------------------------------------------------------------------------------------------------------------------------------------------------------------------------------------------------------------------------------------------------------------------------------------------------------------------------------------------------------------------------------------------------------------------------------------------------------------------------------------------------------------------------------------------------------------------------------------------------------------------------------------------------------------------------------------------------------------------------------------------------------------------------------------------------------------------------------------------------------------------------------------------------------------------------------------------------------------------------------------------------------------------------------------------------------------------------------------------------------------------------------------------------------------------------------------------------------------------------------------------------------------------------------------------------------------------------------------------------------------------------------------------------------------------------------------------------------------------------------------------------------------------------------------------------------------------------------------------------------------------------------------------------------------------------------------------------------------------------------------------------------------------------------------------------------------------------------------------------------------------------------------------------------------------------------------------------------------------------|--------------------------------|----------------------------------|---------------------------------|
|     | TAV. N°  | DESCRIZIONE                           | DESIGNATION                                                                                                                                                                                                                                                                                                                                                                                                                                                                                                                                                                                                                                                                                                                                                                                                                                                                                                                                                                                                                                                                                                                                                                                                                                                                                                                                                                                                                                                                                                                                                                                                                                                                                                                                                                                                                                                                                                                                                                                                                                                                                                                    | BENENNUNG                      | DESCRIPTION                      | DENOMINACIÓN                    |
| 700 | 16/A     | SOLLEVATORE                           | RELEVAGE                                                                                                                                                                                                                                                                                                                                                                                                                                                                                                                                                                                                                                                                                                                                                                                                                                                                                                                                                                                                                                                                                                                                                                                                                                                                                                                                                                                                                                                                                                                                                                                                                                                                                                                                                                                                                                                                                                                                                                                                                                                                                                                       | KRAFTHEBER                     | POWER LIFT                       | ELEVADOR                        |
|     | 16/B     | SOLLEVATORE                           | RELEVAGE                                                                                                                                                                                                                                                                                                                                                                                                                                                                                                                                                                                                                                                                                                                                                                                                                                                                                                                                                                                                                                                                                                                                                                                                                                                                                                                                                                                                                                                                                                                                                                                                                                                                                                                                                                                                                                                                                                                                                                                                                                                                                                                       | KRAFTHEBER                     | POWER LIFT                       | ELEVADOR                        |
|     | 17/A     | COFANO E<br>IMPIANTO<br>ELETTRICO     | CAPOT E ISTALLATION ELECTRIQUE                                                                                                                                                                                                                                                                                                                                                                                                                                                                                                                                                                                                                                                                                                                                                                                                                                                                                                                                                                                                                                                                                                                                                                                                                                                                                                                                                                                                                                                                                                                                                                                                                                                                                                                                                                                                                                                                                                                                                                                                                                                                                                 | HAUBE UND<br>ELEKTR.<br>ANLAGE | BONNET AND<br>ELECTRIC<br>SISTEM | CAPOT Y<br>SISTEMA<br>ELECTRICO |
|     | 17/B     | COFANO                                | CAPOT                                                                                                                                                                                                                                                                                                                                                                                                                                                                                                                                                                                                                                                                                                                                                                                                                                                                                                                                                                                                                                                                                                                                                                                                                                                                                                                                                                                                                                                                                                                                                                                                                                                                                                                                                                                                                                                                                                                                                                                                                                                                                                                          | HAUBE                          | MADGUARDS                        | GUARDABARROS                    |
|     | 18/A     | PARAFANGHI E                          | AILES ET                                                                                                                                                                                                                                                                                                                                                                                                                                                                                                                                                                                                                                                                                                                                                                                                                                                                                                                                                                                                                                                                                                                                                                                                                                                                                                                                                                                                                                                                                                                                                                                                                                                                                                                                                                                                                                                                                                                                                                                                                                                                                                                       | KOTFLUGEL UND                  | AND WHEELS                       | Y RUEDAS                        |
|     |          | RUOTE                                 | ROUES                                                                                                                                                                                                                                                                                                                                                                                                                                                                                                                                                                                                                                                                                                                                                                                                                                                                                                                                                                                                                                                                                                                                                                                                                                                                                                                                                                                                                                                                                                                                                                                                                                                                                                                                                                                                                                                                                                                                                                                                                                                                                                                          | RADER                          | MADGUARDS                        | GUARDABARROS                    |
|     | 18/B     | PARAFANGHI                            | AILES                                                                                                                                                                                                                                                                                                                                                                                                                                                                                                                                                                                                                                                                                                                                                                                                                                                                                                                                                                                                                                                                                                                                                                                                                                                                                                                                                                                                                                                                                                                                                                                                                                                                                                                                                                                                                                                                                                                                                                                                                                                                                                                          | KOTFLUGEL                      | ELECTRIC<br>SISTEM               | SISTEMA<br>ELECTRICO            |
|     | 19       | IMPIANTO                              | ISTALLATION                                                                                                                                                                                                                                                                                                                                                                                                                                                                                                                                                                                                                                                                                                                                                                                                                                                                                                                                                                                                                                                                                                                                                                                                                                                                                                                                                                                                                                                                                                                                                                                                                                                                                                                                                                                                                                                                                                                                                                                                                                                                                                                    | ELEKTR.                        | WHEELS AND                       | RUEDAS Y                        |
|     |          | ELETTRICO                             | ELECTRIQUE                                                                                                                                                                                                                                                                                                                                                                                                                                                                                                                                                                                                                                                                                                                                                                                                                                                                                                                                                                                                                                                                                                                                                                                                                                                                                                                                                                                                                                                                                                                                                                                                                                                                                                                                                                                                                                                                                                                                                                                                                                                                                                                     | ANLAGE                         | WEIGHTS                          | LASTRES                         |
|     | 20       | RUOTE E<br>ZAVORRE                    | ROUES ET<br>MASSES D'AL.                                                                                                                                                                                                                                                                                                                                                                                                                                                                                                                                                                                                                                                                                                                                                                                                                                                                                                                                                                                                                                                                                                                                                                                                                                                                                                                                                                                                                                                                                                                                                                                                                                                                                                                                                                                                                                                                                                                                                                                                                                                                                                       | RADER UND<br>ZUSATZGEWICHTE    | DRAWBAR                          | GANCHO DE TITO                  |
|     | 21       | ATTACCO TRAINO                        | ATTELLAGE                                                                                                                                                                                                                                                                                                                                                                                                                                                                                                                                                                                                                                                                                                                                                                                                                                                                                                                                                                                                                                                                                                                                                                                                                                                                                                                                                                                                                                                                                                                                                                                                                                                                                                                                                                                                                                                                                                                                                                                                                                                                                                                      | ANHANGEKUPPLUNG                | 3 POINT                          | ENGANCHE 3                      |
|     | 22       | ATTACCO A TRE                         | ATTELLAGE A TROIS                                                                                                                                                                                                                                                                                                                                                                                                                                                                                                                                                                                                                                                                                                                                                                                                                                                                                                                                                                                                                                                                                                                                                                                                                                                                                                                                                                                                                                                                                                                                                                                                                                                                                                                                                                                                                                                                                                                                                                                                                                                                                                              | DREIPUNKT-                     | LINKAGE                          | PUNTOS                          |
|     | <u> </u> | PUNTI                                 | POINTS                                                                                                                                                                                                                                                                                                                                                                                                                                                                                                                                                                                                                                                                                                                                                                                                                                                                                                                                                                                                                                                                                                                                                                                                                                                                                                                                                                                                                                                                                                                                                                                                                                                                                                                                                                                                                                                                                                                                                                                                                                                                                                                         | KUPPLUNG                       |                                  | ROT. CULT.                      |
|     | 23/A     | SNODO FRESA                           | ARTICULATION                                                                                                                                                                                                                                                                                                                                                                                                                                                                                                                                                                                                                                                                                                                                                                                                                                                                                                                                                                                                                                                                                                                                                                                                                                                                                                                                                                                                                                                                                                                                                                                                                                                                                                                                                                                                                                                                                                                                                                                                                                                                                                                   | FRAESE                         | ARTICULATION<br>(ARTICULATED)    | FRESA (NORMAĽ)                  |
|     |          | (STANDARD)                            | FRAISE (ARTICULÉ)                                                                                                                                                                                                                                                                                                                                                                                                                                                                                                                                                                                                                                                                                                                                                                                                                                                                                                                                                                                                                                                                                                                                                                                                                                                                                                                                                                                                                                                                                                                                                                                                                                                                                                                                                                                                                                                                                                                                                                                                                                                                                                              | KUPPLUNG                       | ROT. CULT.                       | ARTICULACIÓN                    |
|     | 23/B     | SNODO FRESA<br>(STANDARD)             | ARTICULATION<br>FRAISE (ARTICULÉ)                                                                                                                                                                                                                                                                                                                                                                                                                                                                                                                                                                                                                                                                                                                                                                                                                                                                                                                                                                                                                                                                                                                                                                                                                                                                                                                                                                                                                                                                                                                                                                                                                                                                                                                                                                                                                                                                                                                                                                                                                                                                                              | FRAESE<br>KUPPLUNG             | ARTICULATION (ARTICULATED)       | FRESA (NORMAL)                  |
|     |          |                                       | , in the particular of the par |                                | ROT. CULT.                       | ARTICULACIÓN                    |
|     | 24/A     | SNODO                                 | ARTICULATION                                                                                                                                                                                                                                                                                                                                                                                                                                                                                                                                                                                                                                                                                                                                                                                                                                                                                                                                                                                                                                                                                                                                                                                                                                                                                                                                                                                                                                                                                                                                                                                                                                                                                                                                                                                                                                                                                                                                                                                                                                                                                                                   | UNIVERSAL                      | ARTICULATION<br>(UNIVERSAL)      | FRESA (UNIVERSAL)               |
|     |          | FRESA                                 | FRAISE                                                                                                                                                                                                                                                                                                                                                                                                                                                                                                                                                                                                                                                                                                                                                                                                                                                                                                                                                                                                                                                                                                                                                                                                                                                                                                                                                                                                                                                                                                                                                                                                                                                                                                                                                                                                                                                                                                                                                                                                                                                                                                                         | FRAESE                         | ROT. CULT.                       | ARTICULACIÓN                    |
|     |          | (ARTICOLATO)                          | (UNIVERSELLE)                                                                                                                                                                                                                                                                                                                                                                                                                                                                                                                                                                                                                                                                                                                                                                                                                                                                                                                                                                                                                                                                                                                                                                                                                                                                                                                                                                                                                                                                                                                                                                                                                                                                                                                                                                                                                                                                                                                                                                                                                                                                                                                  | KUPPLUNG                       | ARTICULATION                     | FRESA (UNIVERSAL)               |
|     | 24/B     | SNODO<br>FRESA                        | ARTICULATION<br>FRAISE                                                                                                                                                                                                                                                                                                                                                                                                                                                                                                                                                                                                                                                                                                                                                                                                                                                                                                                                                                                                                                                                                                                                                                                                                                                                                                                                                                                                                                                                                                                                                                                                                                                                                                                                                                                                                                                                                                                                                                                                                                                                                                         | UNIVERSAL                      | (UNIVERSAL)                      | ,                               |
|     |          | (ARTICOLATO)                          | (UNIVERSELLE)                                                                                                                                                                                                                                                                                                                                                                                                                                                                                                                                                                                                                                                                                                                                                                                                                                                                                                                                                                                                                                                                                                                                                                                                                                                                                                                                                                                                                                                                                                                                                                                                                                                                                                                                                                                                                                                                                                                                                                                                                                                                                                                  | FRAESE<br>KUPPLUNG             |                                  |                                 |
|     |          | ~ · · · · · · · · · · · · · · · · · · | (                                                                                                                                                                                                                                                                                                                                                                                                                                                                                                                                                                                                                                                                                                                                                                                                                                                                                                                                                                                                                                                                                                                                                                                                                                                                                                                                                                                                                                                                                                                                                                                                                                                                                                                                                                                                                                                                                                                                                                                                                                                                                                                              |                                |                                  | •                               |