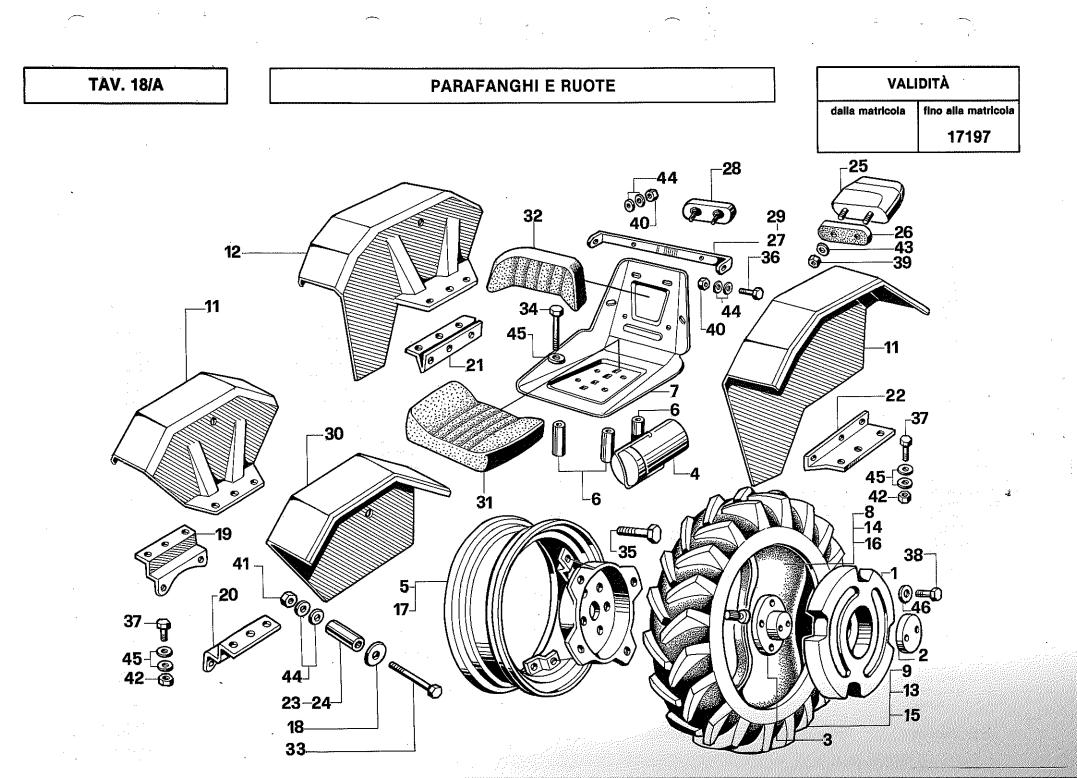

# INDICE

|    |         |                                   |                                      |                                |                                  | •                               |
|----|---------|-----------------------------------|--------------------------------------|--------------------------------|----------------------------------|---------------------------------|
| •  | TAV. Nº | DESCRIZIONE                       | DESIGNATION                          | BENENNUNG                      | DESCRIPTION                      | DENOMINACIÓN                    |
| w. | 16/A    | SOLLEVATORE                       | RELEVAGE                             | KRAFTHEBER                     | POWER LIFT                       | ELEVADOR                        |
|    | 16/B    | SOLLEVATORE                       | RELEVAGE                             | KRAFTHEBER                     | POWER LIFT                       | ELEVADOR                        |
|    | 17/A    | COFANO E<br>IMPIANTO<br>ELETTRICO | CAPOT E<br>ISTALLATION<br>ELECTRIQUE | HAUBE UND<br>ELEKTR.<br>ANLAGE | BONNET AND<br>ELECTRIC<br>SISTEM | CAPOT Y<br>SISTEMA<br>ELECTRICO |
|    | 17/B    | COFANO                            | CAPOT                                | HAUBE                          | MADGUARDS                        | GUARDABARROS                    |
|    | 18/A    | PARAFANGHI E                      | AILES ET                             | KOTFLUGEL UND                  | AND WHEELS                       | Y RUEDAS                        |
|    |         | RUOTE                             | ROUES                                | RADER                          | MADGUARDS                        | GUARDABARROS                    |
|    | 18/B    | PARAFANGHI                        | AILES                                | KOTFLUGEL                      | ELECTRIC<br>SISTEM               | SISTEMA<br>ELECTRICO            |
|    | 19      | IMPIANTO                          | ISTALLATION                          | ELEKTR.                        | WHEELS AND                       | RUEDAS Y                        |
|    |         | ELETTRICO                         | ELECTRIQUE                           | ANLAGE                         | WEIGHTS                          | LASTRES                         |
|    | 20      | RUOTE E<br>ZAVORRE                | ROUES ET<br>MASSES D'AL.             | RADER UND<br>ZUSATZGEWICHTE    | DRAWBAR                          | GANCHO DE TITO                  |
| >  | 21      | ATTACCO TRAINO                    | ATTELLAGE                            | ANHANGEKUPPLUNG                | 3 POINT                          | ENGANCHE 3                      |
|    | 22      | ATTACCO A TRE                     | ATTELLAGE A TROIS                    | DREIPUNKT-                     | LINKAGE                          | PUNTOS                          |
|    |         | PUNTI                             | POINTS                               | KUPPLUNG                       |                                  | ROT. CULT.                      |
|    | 23/A    | SNODO FRESA                       | ARTICULATION                         | FRAESE                         | ARTICULATION<br>(ARTICULATED)    | FRESA (NORMAĽ)                  |
|    |         | (STANDARD)                        | FRAISE (ARTICULÉ)                    | KUPPLUNG                       | ROT. CULT.                       | ARTICULACIÓN                    |
|    | 0010    | ONODO EDECA                       | ADTIQUE ATIQUE                       | ED 4 EOÉ                       | ARTICULATION                     | FRESA (NORMAL)                  |
|    | 23/B    | SNODO FRESA<br>(STANDARD)         | ARTICULATION<br>FRAISE (ARTICULÉ)    | FRAESE<br>KUPPLUNG             | (ARTICULATED)                    |                                 |
|    |         | (OTATIO)                          | THIOL (MITTOOLL)                     | Noi i zona                     | ROT. CULT.                       | ARTICULACIÓN                    |
|    | 24/A    | SNODO                             | ARTICULATION                         | UNIVERSAL                      | ARTICULATION                     | FRESA (UNIVERSAL)               |
|    |         | FRESA                             | FRAISE                               | FRAESE                         | (UNIVERSAL)                      | ARTICULACIÓN                    |
|    |         | (ARTICOLATO)                      | (UNIVERSELLE)                        | KUPPLUNG                       | ROT. CULT.<br>ARTICULATION       | FRESA (UNIVERSAL)               |
|    | 24/B    | SNODO                             | ARTICULATION                         | UNIVERSAL                      | (UNIVERSAL)                      |                                 |
|    |         | FRESA<br>(ARTICOLATO)             | FRAISE<br>(UNIVERSELLE)              | FRAESE<br>KUPPLUNG             |                                  |                                 |
|    |         | (AIIIIOCEATO)                     | (OIAIVENOLLE)                        | KOFFEUING                      |                                  |                                 |

# INDICE

|     |          |                                       |                                                                                                                                                                                                                                                                                                                                                                                                                                                                                                                                                                                                                                                                                                                                                                                                                                                                                                                                                                                                                                                                                                                                                                                                                                                                                                                                                                                                                                                                                                                                                                                                                                                                                                                                                                                                                                                                                                                                                                                                                                                                                                                                |                                |                                  | •                               |
|-----|----------|---------------------------------------|--------------------------------------------------------------------------------------------------------------------------------------------------------------------------------------------------------------------------------------------------------------------------------------------------------------------------------------------------------------------------------------------------------------------------------------------------------------------------------------------------------------------------------------------------------------------------------------------------------------------------------------------------------------------------------------------------------------------------------------------------------------------------------------------------------------------------------------------------------------------------------------------------------------------------------------------------------------------------------------------------------------------------------------------------------------------------------------------------------------------------------------------------------------------------------------------------------------------------------------------------------------------------------------------------------------------------------------------------------------------------------------------------------------------------------------------------------------------------------------------------------------------------------------------------------------------------------------------------------------------------------------------------------------------------------------------------------------------------------------------------------------------------------------------------------------------------------------------------------------------------------------------------------------------------------------------------------------------------------------------------------------------------------------------------------------------------------------------------------------------------------|--------------------------------|----------------------------------|---------------------------------|
|     | TAV. N°  | DESCRIZIONE                           | DESIGNATION                                                                                                                                                                                                                                                                                                                                                                                                                                                                                                                                                                                                                                                                                                                                                                                                                                                                                                                                                                                                                                                                                                                                                                                                                                                                                                                                                                                                                                                                                                                                                                                                                                                                                                                                                                                                                                                                                                                                                                                                                                                                                                                    | BENENNUNG                      | DESCRIPTION                      | DENOMINACIÓN                    |
| 700 | 16/A     | SOLLEVATORE                           | RELEVAGE                                                                                                                                                                                                                                                                                                                                                                                                                                                                                                                                                                                                                                                                                                                                                                                                                                                                                                                                                                                                                                                                                                                                                                                                                                                                                                                                                                                                                                                                                                                                                                                                                                                                                                                                                                                                                                                                                                                                                                                                                                                                                                                       | KRAFTHEBER                     | POWER LIFT                       | ELEVADOR                        |
|     | 16/B     | SOLLEVATORE                           | RELEVAGE                                                                                                                                                                                                                                                                                                                                                                                                                                                                                                                                                                                                                                                                                                                                                                                                                                                                                                                                                                                                                                                                                                                                                                                                                                                                                                                                                                                                                                                                                                                                                                                                                                                                                                                                                                                                                                                                                                                                                                                                                                                                                                                       | KRAFTHEBER                     | POWER LIFT                       | ELEVADOR                        |
|     | 17/A     | COFANO E<br>IMPIANTO<br>ELETTRICO     | CAPOT E ISTALLATION ELECTRIQUE                                                                                                                                                                                                                                                                                                                                                                                                                                                                                                                                                                                                                                                                                                                                                                                                                                                                                                                                                                                                                                                                                                                                                                                                                                                                                                                                                                                                                                                                                                                                                                                                                                                                                                                                                                                                                                                                                                                                                                                                                                                                                                 | HAUBE UND<br>ELEKTR.<br>ANLAGE | BONNET AND<br>ELECTRIC<br>SISTEM | CAPOT Y<br>SISTEMA<br>ELECTRICO |
|     | 17/B     | COFANO                                | CAPOT                                                                                                                                                                                                                                                                                                                                                                                                                                                                                                                                                                                                                                                                                                                                                                                                                                                                                                                                                                                                                                                                                                                                                                                                                                                                                                                                                                                                                                                                                                                                                                                                                                                                                                                                                                                                                                                                                                                                                                                                                                                                                                                          | HAUBE                          | MADGUARDS                        | GUARDABARROS                    |
|     | 18/A     | PARAFANGHI E                          | AILES ET                                                                                                                                                                                                                                                                                                                                                                                                                                                                                                                                                                                                                                                                                                                                                                                                                                                                                                                                                                                                                                                                                                                                                                                                                                                                                                                                                                                                                                                                                                                                                                                                                                                                                                                                                                                                                                                                                                                                                                                                                                                                                                                       | KOTFLUGEL UND                  | AND WHEELS                       | Y RUEDAS                        |
|     |          | RUOTE                                 | ROUES                                                                                                                                                                                                                                                                                                                                                                                                                                                                                                                                                                                                                                                                                                                                                                                                                                                                                                                                                                                                                                                                                                                                                                                                                                                                                                                                                                                                                                                                                                                                                                                                                                                                                                                                                                                                                                                                                                                                                                                                                                                                                                                          | RADER                          | MADGUARDS                        | GUARDABARROS                    |
|     | 18/B     | PARAFANGHI                            | AILES                                                                                                                                                                                                                                                                                                                                                                                                                                                                                                                                                                                                                                                                                                                                                                                                                                                                                                                                                                                                                                                                                                                                                                                                                                                                                                                                                                                                                                                                                                                                                                                                                                                                                                                                                                                                                                                                                                                                                                                                                                                                                                                          | KOTFLUGEL                      | ELECTRIC<br>SISTEM               | SISTEMA<br>ELECTRICO            |
|     | 19       | IMPIANTO                              | ISTALLATION                                                                                                                                                                                                                                                                                                                                                                                                                                                                                                                                                                                                                                                                                                                                                                                                                                                                                                                                                                                                                                                                                                                                                                                                                                                                                                                                                                                                                                                                                                                                                                                                                                                                                                                                                                                                                                                                                                                                                                                                                                                                                                                    | ELEKTR.                        | WHEELS AND                       | RUEDAS Y                        |
|     |          | ELETTRICO                             | ELECTRIQUE                                                                                                                                                                                                                                                                                                                                                                                                                                                                                                                                                                                                                                                                                                                                                                                                                                                                                                                                                                                                                                                                                                                                                                                                                                                                                                                                                                                                                                                                                                                                                                                                                                                                                                                                                                                                                                                                                                                                                                                                                                                                                                                     | ANLAGE                         | WEIGHTS                          | LASTRES                         |
|     | 20       | RUOTE E<br>ZAVORRE                    | ROUES ET<br>MASSES D'AL.                                                                                                                                                                                                                                                                                                                                                                                                                                                                                                                                                                                                                                                                                                                                                                                                                                                                                                                                                                                                                                                                                                                                                                                                                                                                                                                                                                                                                                                                                                                                                                                                                                                                                                                                                                                                                                                                                                                                                                                                                                                                                                       | RADER UND<br>ZUSATZGEWICHTE    | DRAWBAR                          | GANCHO DE TITO                  |
|     | 21       | ATTACCO TRAINO                        | ATTELLAGE                                                                                                                                                                                                                                                                                                                                                                                                                                                                                                                                                                                                                                                                                                                                                                                                                                                                                                                                                                                                                                                                                                                                                                                                                                                                                                                                                                                                                                                                                                                                                                                                                                                                                                                                                                                                                                                                                                                                                                                                                                                                                                                      | ANHANGEKUPPLUNG                | 3 POINT                          | ENGANCHE 3                      |
|     | 22       | ATTACCO A TRE                         | ATTELLAGE A TROIS                                                                                                                                                                                                                                                                                                                                                                                                                                                                                                                                                                                                                                                                                                                                                                                                                                                                                                                                                                                                                                                                                                                                                                                                                                                                                                                                                                                                                                                                                                                                                                                                                                                                                                                                                                                                                                                                                                                                                                                                                                                                                                              | DREIPUNKT-                     | LINKAGE                          | PUNTOS                          |
|     | <u> </u> | PUNTI                                 | POINTS                                                                                                                                                                                                                                                                                                                                                                                                                                                                                                                                                                                                                                                                                                                                                                                                                                                                                                                                                                                                                                                                                                                                                                                                                                                                                                                                                                                                                                                                                                                                                                                                                                                                                                                                                                                                                                                                                                                                                                                                                                                                                                                         | KUPPLUNG                       |                                  | ROT. CULT.                      |
|     | 23/A     | SNODO FRESA                           | ARTICULATION                                                                                                                                                                                                                                                                                                                                                                                                                                                                                                                                                                                                                                                                                                                                                                                                                                                                                                                                                                                                                                                                                                                                                                                                                                                                                                                                                                                                                                                                                                                                                                                                                                                                                                                                                                                                                                                                                                                                                                                                                                                                                                                   | FRAESE                         | ARTICULATION<br>(ARTICULATED)    | FRESA (NORMAĽ)                  |
|     |          | (STANDARD)                            | FRAISE (ARTICULÉ)                                                                                                                                                                                                                                                                                                                                                                                                                                                                                                                                                                                                                                                                                                                                                                                                                                                                                                                                                                                                                                                                                                                                                                                                                                                                                                                                                                                                                                                                                                                                                                                                                                                                                                                                                                                                                                                                                                                                                                                                                                                                                                              | KUPPLUNG                       | ROT. CULT.                       | ARTICULACIÓN                    |
|     | 23/B     | SNODO FRESA<br>(STANDARD)             | ARTICULATION<br>FRAISE (ARTICULÉ)                                                                                                                                                                                                                                                                                                                                                                                                                                                                                                                                                                                                                                                                                                                                                                                                                                                                                                                                                                                                                                                                                                                                                                                                                                                                                                                                                                                                                                                                                                                                                                                                                                                                                                                                                                                                                                                                                                                                                                                                                                                                                              | FRAESE<br>KUPPLUNG             | ARTICULATION (ARTICULATED)       | FRESA (NORMAL)                  |
|     |          |                                       | , in the particular of the par |                                | ROT. CULT.                       | ARTICULACIÓN                    |
|     | 24/A     | SNODO                                 | ARTICULATION                                                                                                                                                                                                                                                                                                                                                                                                                                                                                                                                                                                                                                                                                                                                                                                                                                                                                                                                                                                                                                                                                                                                                                                                                                                                                                                                                                                                                                                                                                                                                                                                                                                                                                                                                                                                                                                                                                                                                                                                                                                                                                                   | UNIVERSAL                      | ARTICULATION<br>(UNIVERSAL)      | FRESA (UNIVERSAL)               |
|     |          | FRESA                                 | FRAISE                                                                                                                                                                                                                                                                                                                                                                                                                                                                                                                                                                                                                                                                                                                                                                                                                                                                                                                                                                                                                                                                                                                                                                                                                                                                                                                                                                                                                                                                                                                                                                                                                                                                                                                                                                                                                                                                                                                                                                                                                                                                                                                         | FRAESE                         | ROT. CULT.                       | ARTICULACIÓN                    |
|     |          | (ARTICOLATO)                          | (UNIVERSELLE)                                                                                                                                                                                                                                                                                                                                                                                                                                                                                                                                                                                                                                                                                                                                                                                                                                                                                                                                                                                                                                                                                                                                                                                                                                                                                                                                                                                                                                                                                                                                                                                                                                                                                                                                                                                                                                                                                                                                                                                                                                                                                                                  | KUPPLUNG                       | ARTICULATION                     | FRESA (UNIVERSAL)               |
|     | 24/B     | SNODO<br>FRESA                        | ARTICULATION<br>FRAISE                                                                                                                                                                                                                                                                                                                                                                                                                                                                                                                                                                                                                                                                                                                                                                                                                                                                                                                                                                                                                                                                                                                                                                                                                                                                                                                                                                                                                                                                                                                                                                                                                                                                                                                                                                                                                                                                                                                                                                                                                                                                                                         | UNIVERSAL                      | (UNIVERSAL)                      | ,                               |
|     |          | (ARTICOLATO)                          | (UNIVERSELLE)                                                                                                                                                                                                                                                                                                                                                                                                                                                                                                                                                                                                                                                                                                                                                                                                                                                                                                                                                                                                                                                                                                                                                                                                                                                                                                                                                                                                                                                                                                                                                                                                                                                                                                                                                                                                                                                                                                                                                                                                                                                                                                                  | FRAESE<br>KUPPLUNG             |                                  |                                 |
|     |          | ~ · · · · · · · · · · · · · · · · · · | (                                                                                                                                                                                                                                                                                                                                                                                                                                                                                                                                                                                                                                                                                                                                                                                                                                                                                                                                                                                                                                                                                                                                                                                                                                                                                                                                                                                                                                                                                                                                                                                                                                                                                                                                                                                                                                                                                                                                                                                                                                                                                                                              |                                |                                  | •                               |