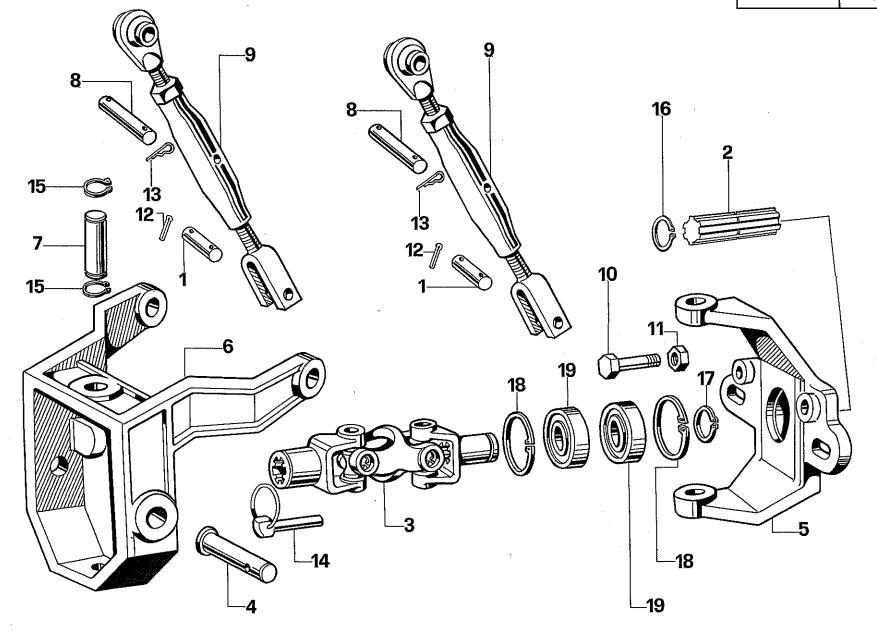

# INDICE

|    |         |                                   |                                      |                                |                                  | •                               |
|----|---------|-----------------------------------|--------------------------------------|--------------------------------|----------------------------------|---------------------------------|
| •  | TAV. Nº | DESCRIZIONE                       | DESIGNATION                          | BENENNUNG                      | DESCRIPTION                      | DENOMINACIÓN                    |
| w. | 16/A    | SOLLEVATORE                       | RELEVAGE                             | KRAFTHEBER                     | POWER LIFT                       | ELEVADOR                        |
|    | 16/B    | SOLLEVATORE                       | RELEVAGE                             | KRAFTHEBER                     | POWER LIFT                       | ELEVADOR                        |
|    | 17/A    | COFANO E<br>IMPIANTO<br>ELETTRICO | CAPOT E<br>ISTALLATION<br>ELECTRIQUE | HAUBE UND<br>ELEKTR.<br>ANLAGE | BONNET AND<br>ELECTRIC<br>SISTEM | CAPOT Y<br>SISTEMA<br>ELECTRICO |
|    | 17/B    | COFANO                            | CAPOT                                | HAUBE                          | MADGUARDS                        | GUARDABARROS                    |
|    | 18/A    | PARAFANGHI E                      | AILES ET                             | KOTFLUGEL UND                  | AND WHEELS                       | Y RUEDAS                        |
|    |         | RUOTE                             | ROUES                                | RADER                          | MADGUARDS                        | GUARDABARROS                    |
|    | 18/B    | PARAFANGHI                        | AILES                                | KOTFLUGEL                      | ELECTRIC<br>SISTEM               | SISTEMA<br>ELECTRICO            |
|    | 19      | IMPIANTO                          | ISTALLATION                          | ELEKTR.                        | WHEELS AND                       | RUEDAS Y                        |
|    |         | ELETTRICO                         | ELECTRIQUE                           | ANLAGE                         | WEIGHTS                          | LASTRES                         |
|    | 20      | RUOTE E<br>ZAVORRE                | ROUES ET<br>MASSES D'AL.             | RADER UND<br>ZUSATZGEWICHTE    | DRAWBAR                          | GANCHO DE TITO                  |
| >  | 21      | ATTACCO TRAINO                    | ATTELLAGE                            | ANHANGEKUPPLUNG                | 3 POINT                          | ENGANCHE 3                      |
|    | 22      | ATTACCO A TRE                     | ATTELLAGE A TROIS                    | DREIPUNKT-                     | LINKAGE                          | PUNTOS                          |
|    |         | PUNTI                             | POINTS                               | KUPPLUNG                       |                                  | ROT. CULT.                      |
|    | 23/A    | SNODO FRESA                       | ARTICULATION                         | FRAESE                         | ARTICULATION<br>(ARTICULATED)    | FRESA (NORMAĽ)                  |
|    |         | (STANDARD)                        | FRAISE (ARTICULÉ)                    | KUPPLUNG                       | ROT. CULT.                       | ARTICULACIÓN                    |
|    | 0010    | ONODO EDECA                       | ADTIQUE ATIQUE                       | ED 4 EOÉ                       | ARTICULATION                     | FRESA (NORMAL)                  |
|    | 23/B    | SNODO FRESA<br>(STANDARD)         | ARTICULATION<br>FRAISE (ARTICULÉ)    | FRAESE<br>KUPPLUNG             | (ARTICULATED)                    |                                 |
|    |         | (OTATIO)                          | THIOL (MITTOOLL)                     | Noi i zona                     | ROT. CULT.                       | ARTICULACIÓN                    |
|    | 24/A    | SNODO                             | ARTICULATION                         | UNIVERSAL                      | ARTICULATION                     | FRESA (UNIVERSAL)               |
|    |         | FRESA                             | FRAISE                               | FRAESE                         | (UNIVERSAL)                      | ARTICULACIÓN                    |
|    |         | (ARTICOLATO)                      | (UNIVERSELLE)                        | KUPPLUNG                       | ROT. CULT.<br>ARTICULATION       | FRESA (UNIVERSAL)               |
|    | 24/B    | SNODO                             | ARTICULATION                         | UNIVERSAL                      | (UNIVERSAL)                      |                                 |
|    |         | FRESA<br>(ARTICOLATO)             | FRAISE<br>(UNIVERSELLE)              | FRAESE<br>KUPPLUNG             |                                  |                                 |
|    |         | (AIIIIOCEATO)                     | (OIAIVENOLLE)                        | KOFFEUING                      |                                  |                                 |