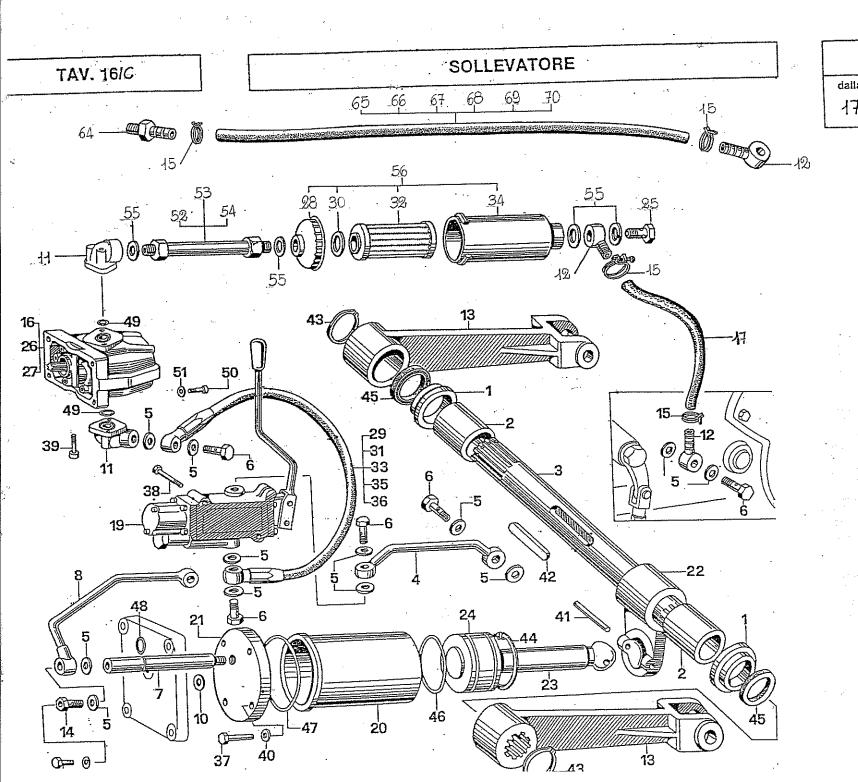

# INDICE

|    |         |                                   |                                      |                                |                                  | •                               |
|----|---------|-----------------------------------|--------------------------------------|--------------------------------|----------------------------------|---------------------------------|
| •  | TAV. Nº | DESCRIZIONE                       | DESIGNATION                          | BENENNUNG                      | DESCRIPTION                      | DENOMINACIÓN                    |
| w. | 16/A    | SOLLEVATORE                       | RELEVAGE                             | KRAFTHEBER                     | POWER LIFT                       | ELEVADOR                        |
|    | 16/B    | SOLLEVATORE                       | RELEVAGE                             | KRAFTHEBER                     | POWER LIFT                       | ELEVADOR                        |
|    | 17/A    | COFANO E<br>IMPIANTO<br>ELETTRICO | CAPOT E<br>ISTALLATION<br>ELECTRIQUE | HAUBE UND<br>ELEKTR.<br>ANLAGE | BONNET AND<br>ELECTRIC<br>SISTEM | CAPOT Y<br>SISTEMA<br>ELECTRICO |
|    | 17/B    | COFANO                            | CAPOT                                | HAUBE                          | MADGUARDS                        | GUARDABARROS                    |
|    | 18/A    | PARAFANGHI E                      | AILES ET                             | KOTFLUGEL UND                  | AND WHEELS                       | Y RUEDAS                        |
|    |         | RUOTE                             | ROUES                                | RADER                          | MADGUARDS                        | GUARDABARROS                    |
|    | 18/B    | PARAFANGHI                        | AILES                                | KOTFLUGEL                      | ELECTRIC<br>SISTEM               | SISTEMA<br>ELECTRICO            |
|    | 19      | IMPIANTO                          | ISTALLATION                          | ELEKTR.                        | WHEELS AND                       | RUEDAS Y                        |
|    |         | ELETTRICO                         | ELECTRIQUE                           | ANLAGE                         | WEIGHTS                          | LASTRES                         |
|    | 20      | RUOTE E<br>ZAVORRE                | ROUES ET<br>MASSES D'AL.             | RADER UND<br>ZUSATZGEWICHTE    | DRAWBAR                          | GANCHO DE TITO                  |
| >  | 21      | ATTACCO TRAINO                    | ATTELLAGE                            | ANHANGEKUPPLUNG                | 3 POINT                          | ENGANCHE 3                      |
|    | 22      | ATTACCO A TRE                     | ATTELLAGE A TROIS                    | DREIPUNKT-                     | LINKAGE                          | PUNTOS                          |
|    |         | PUNTI                             | POINTS                               | KUPPLUNG                       |                                  | ROT. CULT.                      |
|    | 23/A    | SNODO FRESA                       | ARTICULATION                         | FRAESE                         | ARTICULATION<br>(ARTICULATED)    | FRESA (NORMAĽ)                  |
|    |         | (STANDARD)                        | FRAISE (ARTICULÉ)                    | KUPPLUNG                       | ROT. CULT.                       | ARTICULACIÓN                    |
|    | 0010    | ONODO EDECA                       | ADTIQUE ATIQUE                       | ED 4 EOÉ                       | ARTICULATION                     | FRESA (NORMAL)                  |
|    | 23/B    | SNODO FRESA<br>(STANDARD)         | ARTICULATION<br>FRAISE (ARTICULÉ)    | FRAESE<br>KUPPLUNG             | (ARTICULATED)                    |                                 |
|    |         | (OTATIO)                          | THIOL (MITTOOLL)                     | Noi i zona                     | ROT. CULT.                       | ARTICULACIÓN                    |
|    | 24/A    | SNODO                             | ARTICULATION                         | UNIVERSAL                      | ARTICULATION                     | FRESA (UNIVERSAL)               |
|    |         | FRESA                             | FRAISE                               | FRAESE                         | (UNIVERSAL)                      | ARTICULACIÓN                    |
|    |         | (ARTICOLATO)                      | (UNIVERSELLE)                        | KUPPLUNG                       | ROT. CULT.<br>ARTICULATION       | FRESA (UNIVERSAL)               |
|    | 24/B    | SNODO                             | ARTICULATION                         | UNIVERSAL                      | (UNIVERSAL)                      |                                 |
|    |         | FRESA<br>(ARTICOLATO)             | FRAISE<br>(UNIVERSELLE)              | FRAESE<br>KUPPLUNG             |                                  |                                 |
|    |         | (AIIIIOCEATO)                     | (OIAIVENOLLE)                        | KOFFEUING                      |                                  |                                 |

# INDICE

|     |          |                                       |                                                                                                                                                                                                                                                                                                                                                                                                                                                                                                                                                                                                                                                                                                                                                                                                                                                                                                                                                                                                                                                                                                                                                                                                                                                                                                                                                                                                                                                                                                                                                                                                                                                                                                                                                                                                                                                                                                                                                                                                                                                                                                                                |                                |                                  | •                               |
|-----|----------|---------------------------------------|--------------------------------------------------------------------------------------------------------------------------------------------------------------------------------------------------------------------------------------------------------------------------------------------------------------------------------------------------------------------------------------------------------------------------------------------------------------------------------------------------------------------------------------------------------------------------------------------------------------------------------------------------------------------------------------------------------------------------------------------------------------------------------------------------------------------------------------------------------------------------------------------------------------------------------------------------------------------------------------------------------------------------------------------------------------------------------------------------------------------------------------------------------------------------------------------------------------------------------------------------------------------------------------------------------------------------------------------------------------------------------------------------------------------------------------------------------------------------------------------------------------------------------------------------------------------------------------------------------------------------------------------------------------------------------------------------------------------------------------------------------------------------------------------------------------------------------------------------------------------------------------------------------------------------------------------------------------------------------------------------------------------------------------------------------------------------------------------------------------------------------|--------------------------------|----------------------------------|---------------------------------|
|     | TAV. N°  | DESCRIZIONE                           | DESIGNATION                                                                                                                                                                                                                                                                                                                                                                                                                                                                                                                                                                                                                                                                                                                                                                                                                                                                                                                                                                                                                                                                                                                                                                                                                                                                                                                                                                                                                                                                                                                                                                                                                                                                                                                                                                                                                                                                                                                                                                                                                                                                                                                    | BENENNUNG                      | DESCRIPTION                      | DENOMINACIÓN                    |
| 700 | 16/A     | SOLLEVATORE                           | RELEVAGE                                                                                                                                                                                                                                                                                                                                                                                                                                                                                                                                                                                                                                                                                                                                                                                                                                                                                                                                                                                                                                                                                                                                                                                                                                                                                                                                                                                                                                                                                                                                                                                                                                                                                                                                                                                                                                                                                                                                                                                                                                                                                                                       | KRAFTHEBER                     | POWER LIFT                       | ELEVADOR                        |
|     | 16/B     | SOLLEVATORE                           | RELEVAGE                                                                                                                                                                                                                                                                                                                                                                                                                                                                                                                                                                                                                                                                                                                                                                                                                                                                                                                                                                                                                                                                                                                                                                                                                                                                                                                                                                                                                                                                                                                                                                                                                                                                                                                                                                                                                                                                                                                                                                                                                                                                                                                       | KRAFTHEBER                     | POWER LIFT                       | ELEVADOR                        |
|     | 17/A     | COFANO E<br>IMPIANTO<br>ELETTRICO     | CAPOT E ISTALLATION ELECTRIQUE                                                                                                                                                                                                                                                                                                                                                                                                                                                                                                                                                                                                                                                                                                                                                                                                                                                                                                                                                                                                                                                                                                                                                                                                                                                                                                                                                                                                                                                                                                                                                                                                                                                                                                                                                                                                                                                                                                                                                                                                                                                                                                 | HAUBE UND<br>ELEKTR.<br>ANLAGE | BONNET AND<br>ELECTRIC<br>SISTEM | CAPOT Y<br>SISTEMA<br>ELECTRICO |
|     | 17/B     | COFANO                                | CAPOT                                                                                                                                                                                                                                                                                                                                                                                                                                                                                                                                                                                                                                                                                                                                                                                                                                                                                                                                                                                                                                                                                                                                                                                                                                                                                                                                                                                                                                                                                                                                                                                                                                                                                                                                                                                                                                                                                                                                                                                                                                                                                                                          | HAUBE                          | MADGUARDS                        | GUARDABARROS                    |
|     | 18/A     | PARAFANGHI E                          | AILES ET                                                                                                                                                                                                                                                                                                                                                                                                                                                                                                                                                                                                                                                                                                                                                                                                                                                                                                                                                                                                                                                                                                                                                                                                                                                                                                                                                                                                                                                                                                                                                                                                                                                                                                                                                                                                                                                                                                                                                                                                                                                                                                                       | KOTFLUGEL UND                  | AND WHEELS                       | Y RUEDAS                        |
|     |          | RUOTE                                 | ROUES                                                                                                                                                                                                                                                                                                                                                                                                                                                                                                                                                                                                                                                                                                                                                                                                                                                                                                                                                                                                                                                                                                                                                                                                                                                                                                                                                                                                                                                                                                                                                                                                                                                                                                                                                                                                                                                                                                                                                                                                                                                                                                                          | RADER                          | MADGUARDS                        | GUARDABARROS                    |
|     | 18/B     | PARAFANGHI                            | AILES                                                                                                                                                                                                                                                                                                                                                                                                                                                                                                                                                                                                                                                                                                                                                                                                                                                                                                                                                                                                                                                                                                                                                                                                                                                                                                                                                                                                                                                                                                                                                                                                                                                                                                                                                                                                                                                                                                                                                                                                                                                                                                                          | KOTFLUGEL                      | ELECTRIC<br>SISTEM               | SISTEMA<br>ELECTRICO            |
|     | 19       | IMPIANTO                              | ISTALLATION                                                                                                                                                                                                                                                                                                                                                                                                                                                                                                                                                                                                                                                                                                                                                                                                                                                                                                                                                                                                                                                                                                                                                                                                                                                                                                                                                                                                                                                                                                                                                                                                                                                                                                                                                                                                                                                                                                                                                                                                                                                                                                                    | ELEKTR.                        | WHEELS AND                       | RUEDAS Y                        |
|     |          | ELETTRICO                             | ELECTRIQUE                                                                                                                                                                                                                                                                                                                                                                                                                                                                                                                                                                                                                                                                                                                                                                                                                                                                                                                                                                                                                                                                                                                                                                                                                                                                                                                                                                                                                                                                                                                                                                                                                                                                                                                                                                                                                                                                                                                                                                                                                                                                                                                     | ANLAGE                         | WEIGHTS                          | LASTRES                         |
|     | 20       | RUOTE E<br>ZAVORRE                    | ROUES ET<br>MASSES D'AL.                                                                                                                                                                                                                                                                                                                                                                                                                                                                                                                                                                                                                                                                                                                                                                                                                                                                                                                                                                                                                                                                                                                                                                                                                                                                                                                                                                                                                                                                                                                                                                                                                                                                                                                                                                                                                                                                                                                                                                                                                                                                                                       | RADER UND<br>ZUSATZGEWICHTE    | DRAWBAR                          | GANCHO DE TITO                  |
|     | 21       | ATTACCO TRAINO                        | ATTELLAGE                                                                                                                                                                                                                                                                                                                                                                                                                                                                                                                                                                                                                                                                                                                                                                                                                                                                                                                                                                                                                                                                                                                                                                                                                                                                                                                                                                                                                                                                                                                                                                                                                                                                                                                                                                                                                                                                                                                                                                                                                                                                                                                      | ANHANGEKUPPLUNG                | 3 POINT                          | ENGANCHE 3                      |
|     | 22       | ATTACCO A TRE                         | ATTELLAGE A TROIS                                                                                                                                                                                                                                                                                                                                                                                                                                                                                                                                                                                                                                                                                                                                                                                                                                                                                                                                                                                                                                                                                                                                                                                                                                                                                                                                                                                                                                                                                                                                                                                                                                                                                                                                                                                                                                                                                                                                                                                                                                                                                                              | DREIPUNKT-                     | LINKAGE                          | PUNTOS                          |
|     | <u> </u> | PUNTI                                 | POINTS                                                                                                                                                                                                                                                                                                                                                                                                                                                                                                                                                                                                                                                                                                                                                                                                                                                                                                                                                                                                                                                                                                                                                                                                                                                                                                                                                                                                                                                                                                                                                                                                                                                                                                                                                                                                                                                                                                                                                                                                                                                                                                                         | KUPPLUNG                       |                                  | ROT. CULT.                      |
|     | 23/A     | SNODO FRESA                           | ARTICULATION                                                                                                                                                                                                                                                                                                                                                                                                                                                                                                                                                                                                                                                                                                                                                                                                                                                                                                                                                                                                                                                                                                                                                                                                                                                                                                                                                                                                                                                                                                                                                                                                                                                                                                                                                                                                                                                                                                                                                                                                                                                                                                                   | FRAESE                         | ARTICULATION<br>(ARTICULATED)    | FRESA (NORMAĽ)                  |
|     |          | (STANDARD)                            | FRAISE (ARTICULÉ)                                                                                                                                                                                                                                                                                                                                                                                                                                                                                                                                                                                                                                                                                                                                                                                                                                                                                                                                                                                                                                                                                                                                                                                                                                                                                                                                                                                                                                                                                                                                                                                                                                                                                                                                                                                                                                                                                                                                                                                                                                                                                                              | KUPPLUNG                       | ROT. CULT.                       | ARTICULACIÓN                    |
|     | 23/B     | SNODO FRESA<br>(STANDARD)             | ARTICULATION<br>FRAISE (ARTICULÉ)                                                                                                                                                                                                                                                                                                                                                                                                                                                                                                                                                                                                                                                                                                                                                                                                                                                                                                                                                                                                                                                                                                                                                                                                                                                                                                                                                                                                                                                                                                                                                                                                                                                                                                                                                                                                                                                                                                                                                                                                                                                                                              | FRAESE<br>KUPPLUNG             | ARTICULATION (ARTICULATED)       | FRESA (NORMAL)                  |
|     |          |                                       | , in the particular of the par |                                | ROT. CULT.                       | ARTICULACIÓN                    |
|     | 24/A     | SNODO                                 | ARTICULATION                                                                                                                                                                                                                                                                                                                                                                                                                                                                                                                                                                                                                                                                                                                                                                                                                                                                                                                                                                                                                                                                                                                                                                                                                                                                                                                                                                                                                                                                                                                                                                                                                                                                                                                                                                                                                                                                                                                                                                                                                                                                                                                   | UNIVERSAL                      | ARTICULATION<br>(UNIVERSAL)      | FRESA (UNIVERSAL)               |
|     |          | FRESA                                 | FRAISE                                                                                                                                                                                                                                                                                                                                                                                                                                                                                                                                                                                                                                                                                                                                                                                                                                                                                                                                                                                                                                                                                                                                                                                                                                                                                                                                                                                                                                                                                                                                                                                                                                                                                                                                                                                                                                                                                                                                                                                                                                                                                                                         | FRAESE                         | ROT. CULT.                       | ARTICULACIÓN                    |
|     |          | (ARTICOLATO)                          | (UNIVERSELLE)                                                                                                                                                                                                                                                                                                                                                                                                                                                                                                                                                                                                                                                                                                                                                                                                                                                                                                                                                                                                                                                                                                                                                                                                                                                                                                                                                                                                                                                                                                                                                                                                                                                                                                                                                                                                                                                                                                                                                                                                                                                                                                                  | KUPPLUNG                       | ARTICULATION                     | FRESA (UNIVERSAL)               |
|     | 24/B     | SNODO<br>FRESA                        | ARTICULATION<br>FRAISE                                                                                                                                                                                                                                                                                                                                                                                                                                                                                                                                                                                                                                                                                                                                                                                                                                                                                                                                                                                                                                                                                                                                                                                                                                                                                                                                                                                                                                                                                                                                                                                                                                                                                                                                                                                                                                                                                                                                                                                                                                                                                                         | UNIVERSAL                      | (UNIVERSAL)                      | ,                               |
|     |          | (ARTICOLATO)                          | (UNIVERSELLE)                                                                                                                                                                                                                                                                                                                                                                                                                                                                                                                                                                                                                                                                                                                                                                                                                                                                                                                                                                                                                                                                                                                                                                                                                                                                                                                                                                                                                                                                                                                                                                                                                                                                                                                                                                                                                                                                                                                                                                                                                                                                                                                  | FRAESE<br>KUPPLUNG             |                                  |                                 |
|     |          | ~ · · · · · · · · · · · · · · · · · · | (                                                                                                                                                                                                                                                                                                                                                                                                                                                                                                                                                                                                                                                                                                                                                                                                                                                                                                                                                                                                                                                                                                                                                                                                                                                                                                                                                                                                                                                                                                                                                                                                                                                                                                                                                                                                                                                                                                                                                                                                                                                                                                                              |                                |                                  | •                               |