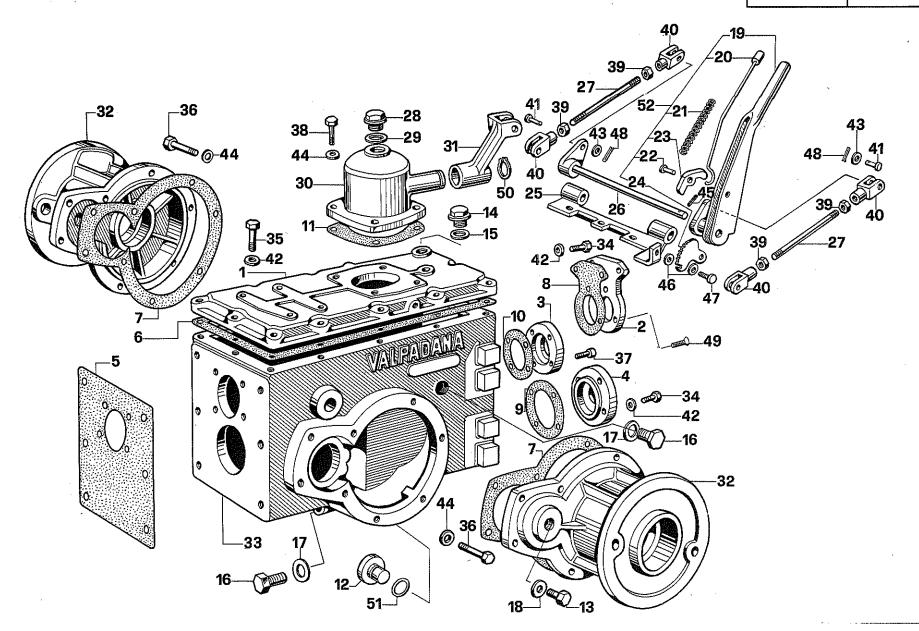

****************************** | *******************************         | Seeger        | Circlip       | Steherungsring | Circlip      | Aro retención   |
| 51      | 342822                                                 | 7      | *************************************** | *******************                     | Anello OR     | Joint         | Dichtungsring  | Seal ring    | Junta torica    |
| 52      | 511091                                                 | 1      | *************************************** |                                         | Leva completa | Levier compl. | Kompl. hebel   | Compl. lever | Leva compl.     |

į.

TAV. 3/B

## CASSA CAMBIO

| VALI    | DIT | 4    |  |
|---------|-----|------|--|
| حقمماسة | 41  | -11- |  |

dalla matricola

fino alla matricola



| Fig. N° | Codification<br>Code<br>Code<br>Codificacion | Q. | Dalla Serie N°                          | Fino<br>alla Serie N°                   | DESCRIZIONE | DÉSIGNATION          | BENENNUNG          | DESCRIPTION      | DENOMINACIÓN |
|---------|----------------------------------------------|----|-----------------------------------------|-----------------------------------------|-------------|----------------------|--------------------|------------------|--------------|
| 1       | 101266                                       | 4  | *************************************** | *******************                     | Molla       | Ressort              | Feder              | Spring           | Doggeto      |
| 2       | 102944                                       | 4  | **************