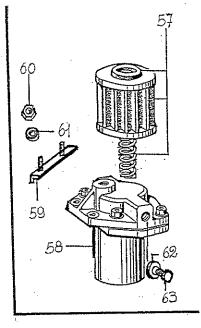

# INDICE

|    |         |                                   |                                      |                                |                                  | •                               |
|----|---------|-----------------------------------|--------------------------------------|--------------------------------|----------------------------------|---------------------------------|
| •  | TAV. Nº | DESCRIZIONE                       | DESIGNATION                          | BENENNUNG                      | DESCRIPTION                      | DENOMINACIÓN                    |
| w. | 16/A    | SOLLEVATORE                       | RELEVAGE                             | KRAFTHEBER                     | POWER LIFT                       | ELEVADOR                        |
|    | 16/B    | SOLLEVATORE                       | RELEVAGE                             | KRAFTHEBER                     | POWER LIFT                       | ELEVADOR                        |
|    | 17/A    | COFANO E<br>IMPIANTO<br>ELETTRICO | CAPOT E<br>ISTALLATION<br>ELECTRIQUE | HAUBE UND<br>ELEKTR.<br>ANLAGE | BONNET AND<br>ELECTRIC<br>SISTEM | CAPOT Y<br>SISTEMA<br>ELECTRICO |
|    | 17/B    | COFANO                            | CAPOT                                | HAUBE                          | MADGUARDS                        | GUARDABARROS                    |
|    | 18/A    | PARAFANGHI E                      | AILES ET                             | KOTFLUGEL UND                  | AND WHEELS                       | Y RUEDAS                        |
|    |         | RUOTE                             | ROUES                                | RADER                          | MADGUARDS                        | GUARDABARROS                    |
|    | 18/B    | PARAFANGHI                        | AILES                                | KOTFLUGEL                      | ELECTRIC<br>SISTEM               | SISTEMA<br>ELECTRICO            |
|    | 19      | IMPIANTO                          | ISTALLATION                          | ELEKTR.                        | WHEELS AND                       | RUEDAS Y                        |
|    |         | ELETTRICO                         | ELECTRIQUE                           | ANLAGE                         | WEIGHTS                          | LASTRES                         |
|    | 20      | RUOTE E<br>ZAVORRE                | ROUES ET<br>MASSES D'AL.             | RADER UND<br>ZUSATZGEWICHTE    | DRAWBAR                          | GANCHO DE TITO                  |
| >  | 21      | ATTACCO TRAINO                    | ATTELLAGE                            | ANHANGEKUPPLUNG                | 3 POINT                          | ENGANCHE 3                      |
|    | 22      | ATTACCO A TRE                     | ATTELLAGE A TROIS                    | DREIPUNKT-                     | LINKAGE                          | PUNTOS                          |
|    |         | PUNTI                             | POINTS                               | KUPPLUNG                       |                                  | ROT. CULT.                      |
|    | 23/A    | SNODO FRESA                       | ARTICULATION                         | FRAESE                         | ARTICULATION<br>(ARTICULATED)    | FRESA (NORMAĽ)                  |
|    |         | (STANDARD)                        | FRAISE (ARTICULÉ)                    | KUPPLUNG                       | ROT. CULT.                       | ARTICULACIÓN                    |
|    | 0010    | ONODO EDECA                       | ADTIQUE ATIQUE                       | ED 4 EOÉ                       | ARTICULATION                     | FRESA (NORMAL)                  |
|    | 23/B    | SNODO FRESA<br>(STANDARD)         | ARTICULATION<br>FRAISE (ARTICULÉ)    | FRAESE<br>KUPPLUNG             | (ARTICULATED)                    |                                 |
|    |         | (OTATIO)                          | THIOL (MITTOOLL)                     | Noi i zona                     | ROT. CULT.                       | ARTICULACIÓN                    |
|    | 24/A    | SNODO                             | ARTICULATION                         | UNIVERSAL                      | ARTICULATION                     | FRESA (UNIVERSAL)               |
|    |         | FRESA                             | FRAISE                               | FRAESE                         | (UNIVERSAL)                      | ARTICULACIÓN                    |
|    |         | (ARTICOLATO)                      | (UNIVERSELLE)                        | KUPPLUNG                       | ROT. CULT.<br>ARTICULATION       | FRESA (UNIVERSAL)               |
|    | 24/B    | SNODO                             | ARTICULATION                         | UNIVERSAL                      | (UNIVERSAL)                      |                                 |
|    |         | FRESA<br>(ARTICOLATO)             | FRAISE<br>(UNIVERSELLE)              | FRAESE<br>KUPPLUNG             |                                  |                                 |
|    |         | (AIIIIOCEATO)                     | (OIAIVENOLLE)                        | KOFFEUING                      |                                  |                                 |

# INDICE

|     |          |                                       |                                                                                                                                                                                                                                                                                                                                                                                                                                                                                                                                                                                                                                                                                                                                                                                                                                                                                                                                                                                                                                                                                                                                                                                                                                                                                                                                                                                                                                                                                                                                                                                                                                                                                                                                                                                                                                                                                                                                                                                                                                                                                                                                |                                |                                  | •                               |
|-----|----------|---------------------------------------|--------------------------------------------------------------------------------------------------------------------------------------------------------------------------------------------------------------------------------------------------------------------------------------------------------------------------------------------------------------------------------------------------------------------------------------------------------------------------------------------------------------------------------------------------------------------------------------------------------------------------------------------------------------------------------------------------------------------------------------------------------------------------------------------------------------------------------------------------------------------------------------------------------------------------------------------------------------------------------------------------------------------------------------------------------------------------------------------------------------------------------------------------------------------------------------------------------------------------------------------------------------------------------------------------------------------------------------------------------------------------------------------------------------------------------------------------------------------------------------------------------------------------------------------------------------------------------------------------------------------------------------------------------------------------------------------------------------------------------------------------------------------------------------------------------------------------------------------------------------------------------------------------------------------------------------------------------------------------------------------------------------------------------------------------------------------------------------------------------------------------------|--------------------------------|----------------------------------|---------------------------------|
|     | TAV. N°  | DESCRIZIONE                           | DESIGNATION                                                                                                                                                                                                                                                                                                                                                                                                                                                                                                                                                                                                                                                                                                                                                                                                                                                                                                                                                                                                                                                                                                                                                                                                                                                                                                                                                                                                                                                                                                                                                                                                                                                                                                                                                                                                                                                                                                                                                                                                                                                                                                                    | BENENNUNG                      | DESCRIPTION                      | DENOMINACIÓN                    |
| 700 | 16/A     | SOLLEVATORE                           | RELEVAGE                                                                                                                                                                                                                                                                                                                                                                                                                                                                                                                                                                                                                                                                                                                                                                                                                                                                                                                                                                                                                                                                                                                                                                                                                                                                                                                                                                                                                                                                                                                                                                                                                                                                                                                                                                                                                                                                                                                                                                                                                                                                                                                       | KRAFTHEBER                     | POWER LIFT                       | ELEVADOR                        |
|     | 16/B     | SOLLEVATORE                           | RELEVAGE                                                                                                                                                                                                                                                                                                                                                                                                                                                                                                                                                                                                                                                                                                                                                                                                                                                                                                                                                                                                                                                                                                                                                                                                                                                                                                                                                                                                                                                                                                                                                                                                                                                                                                                                                                                                                                                                                                                                                                                                                                                                                                                       | KRAFTHEBER                     | POWER LIFT                       | ELEVADOR                        |
|     | 17/A     | COFANO E<br>IMPIANTO<br>ELETTRICO     | CAPOT E ISTALLATION ELECTRIQUE                                                                                                                                                                                                                                                                                                                                                                                                                                                                                                                                                                                                                                                                                                                                                                                                                                                                                                                                                                                                                                                                                                                                                                                                                                                                                                                                                                                                                                                                                                                                                                                                                                                                                                                                                                                                                                                                                                                                                                                                                                                                                                 | HAUBE UND<br>ELEKTR.<br>ANLAGE | BONNET AND<br>ELECTRIC<br>SISTEM | CAPOT Y<br>SISTEMA<br>ELECTRICO |
|     | 17/B     | COFANO                                | CAPOT                                                                                                                                                                                                                                                                                                                                                                                                                                                                                                                                                                                                                                                                                                                                                                                                                                                                                                                                                                                                                                                                                                                                                                                                                                                                                                                                                                                                                                                                                                                                                                                                                                                                                                                                                                                                                                                                                                                                                                                                                                                                                                                          | HAUBE                          | MADGUARDS                        | GUARDABARROS                    |
|     | 18/A     | PARAFANGHI E                          | AILES ET                                                                                                                                                                                                                                                                                                                                                                                                                                                                                                                                                                                                                                                                                                                                                                                                                                                                                                                                                                                                                                                                                                                                                                                                                                                                                                                                                                                                                                                                                                                                                                                                                                                                                                                                                                                                                                                                                                                                                                                                                                                                                                                       | KOTFLUGEL UND                  | AND WHEELS                       | Y RUEDAS                        |
|     |          | RUOTE                                 | ROUES                                                                                                                                                                                                                                                                                                                                                                                                                                                                                                                                                                                                                                                                                                                                                                                                                                                                                                                                                                                                                                                                                                                                                                                                                                                                                                                                                                                                                                                                                                                                                                                                                                                                                                                                                                                                                                                                                                                                                                                                                                                                                                                          | RADER                          | MADGUARDS                        | GUARDABARROS                    |
|     | 18/B     | PARAFANGHI                            | AILES                                                                                                                                                                                                                                                                                                                                                                                                                                                                                                                                                                                                                                                                                                                                                                                                                                                                                                                                                                                                                                                                                                                                                                                                                                                                                                                                                                                                                                                                                                                                                                                                                                                                                                                                                                                                                                                                                                                                                                                                                                                                                                                          | KOTFLUGEL                      | ELECTRIC<br>SISTEM               | SISTEMA<br>ELECTRICO            |
|     | 19       | IMPIANTO                              | ISTALLATION                                                                                                                                                                                                                                                                                                                                                                                                                                                                                                                                                                                                                                                                                                                                                                                                                                                                                                                                                                                                                                                                                                                                                                                                                                                                                                                                                                                                                                                                                                                                                                                                                                                                                                                                                                                                                                                                                                                                                                                                                                                                                                                    | ELEKTR.                        | WHEELS AND                       | RUEDAS Y                        |
|     |          | ELETTRICO                             | ELECTRIQUE                                                                                                                                                                                                                                                                                                                                                                                                                                                                                                                                                                                                                                                                                                                                                                                                                                                                                                                                                                                                                                                                                                                                                                                                                                                                                                                                                                                                                                                                                                                                                                                                                                                                                                                                                                                                                                                                                                                                                                                                                                                                                                                     | ANLAGE                         | WEIGHTS                          | LASTRES                         |
|     | 20       | RUOTE E<br>ZAVORRE                    | ROUES ET<br>MASSES D'AL.                                                                                                                                                                                                                                                                                                                                                                                                                                                                                                                                                                                                                                                                                                                                                                                                                                                                                                                                                                                                                                                                                                                                                                                                                                                                                                                                                                                                                                                                                                                                                                                                                                                                                                                                                                                                                                                                                                                                                                                                                                                                                                       | RADER UND<br>ZUSATZGEWICHTE    | DRAWBAR                          | GANCHO DE TITO                  |
|     | 21       | ATTACCO TRAINO                        | ATTELLAGE                                                                                                                                                                                                                                                                                                                                                                                                                                                                                                                                                                                                                                                                                                                                                                                                                                                                                                                                                                                                                                                                                                                                                                                                                                                                                                                                                                                                                                                                                                                                                                                                                                                                                                                                                                                                                                                                                                                                                                                                                                                                                                                      | ANHANGEKUPPLUNG                | 3 POINT                          | ENGANCHE 3                      |
|     | 22       | ATTACCO A TRE                         | ATTELLAGE A TROIS                                                                                                                                                                                                                                                                                                                                                                                                                                                                                                                                                                                                                                                                                                                                                                                                                                                                                                                                                                                                                                                                                                                                                                                                                                                                                                                                                                                                                                                                                                                                                                                                                                                                                                                                                                                                                                                                                                                                                                                                                                                                                                              | DREIPUNKT-                     | LINKAGE                          | PUNTOS                          |
|     | <u> </u> | PUNTI                                 | POINTS                                                                                                                                                                                                                                                                                                                                                                                                                                                                                                                                                                                                                                                                                                                                                                                                                                                                                                                                                                                                                                                                                                                                                                                                                                                                                                                                                                                                                                                                                                                                                                                                                                                                                                                                                                                                                                                                                                                                                                                                                                                                                                                         | KUPPLUNG                       |                                  | ROT. CULT.                      |
|     | 23/A     | SNODO FRESA                           | ARTICULATION                                                                                                                                                                                                                                                                                                                                                                                                                                                                                                                                                                                                                                                                                                                                                                                                                                                                                                                                                                                                                                                                                                                                                                                                                                                                                                                                                                                                                                                                                                                                                                                                                                                                                                                                                                                                                                                                                                                                                                                                                                                                                                                   | FRAESE                         | ARTICULATION<br>(ARTICULATED)    | FRESA (NORMAĽ)                  |
|     |          | (STANDARD)                            | FRAISE (ARTICULÉ)                                                                                                                                                                                                                                                                                                                                                                                                                                                                                                                                                                                                                                                                                                                                                                                                                                                                                                                                                                                                                                                                                                                                                                                                                                                                                                                                                                                                                                                                                                                                                                                                                                                                                                                                                                                                                                                                                                                                                                                                                                                                                                              | KUPPLUNG                       | ROT. CULT.                       | ARTICULACIÓN                    |
|     | 23/B     | SNODO FRESA<br>(STANDARD)             | ARTICULATION<br>FRAISE (ARTICULÉ)                                                                                                                                                                                                                                                                                                                                                                                                                                                                                                                                                                                                                                                                                                                                                                                                                                                                                                                                                                                                                                                                                                                                                                                                                                                                                                                                                                                                                                                                                                                                                                                                                                                                                                                                                                                                                                                                                                                                                                                                                                                                                              | FRAESE<br>KUPPLUNG             | ARTICULATION (ARTICULATED)       | FRESA (NORMAL)                  |
|     |          |                                       | , in the particular of the par |                                | ROT. CULT.                       | ARTICULACIÓN                    |
|     | 24/A     | SNODO                                 | ARTICULATION                                                                                                                                                                                                                                                                                                                                                                                                                                                                                                                                                                                                                                                                                                                                                                                                                                                                                                                                                                                                                                                                                                                                                                                                                                                                                                                                                                                                                                                                                                                                                                                                                                                                                                                                                                                                                                                                                                                                                                                                                                                                                                                   | UNIVERSAL                      | ARTICULATION<br>(UNIVERSAL)      | FRESA (UNIVERSAL)               |
|     |          | FRESA                                 | FRAISE                                                                                                                                                                                                                                                                                                                                                                                                                                                                                                                                                                                                                                                                                                                                                                                                                                                                                                                                                                                                                                                                                                                                                                                                                                                                                                                                                                                                                                                                                                                                                                                                                                                                                                                                                                                                                                                                                                                                                                                                                                                                                                                         | FRAESE                         | ROT. CULT.                       | ARTICULACIÓN                    |
|     |          | (ARTICOLATO)                          | (UNIVERSELLE)                                                                                                                                                                                                                                                                                                                                                                                                                                                                                                                                                                                                                                                                                                                                                                                                                                                                                                                                                                                                                                                                                                                                                                                                                                                                                                                                                                                                                                                                                                                                                                                                                                                                                                                                                                                                                                                                                                                                                                                                                                                                                                                  | KUPPLUNG                       | ARTICULATION                     | FRESA (UNIVERSAL)               |
|     | 24/B     | SNODO<br>FRESA                        | ARTICULATION<br>FRAISE                                                                                                                                                                                                                                                                                                                                                                                                                                                                                                                                                                                                                                                                                                                                                                                                                                                                                                                                                                                                                                                                                                                                                                                                                                                                                                                                                                                                                                                                                                                                                                                                                                                                                                                                                                                                                                                                                                                                                                                                                                                                                                         | UNIVERSAL                      | (UNIVERSAL)                      | ,                               |
|     |          | (ARTICOLATO)                          | (UNIVERSELLE)                                                                                                                                                                                                                                                                                                                                                                                                                                                                                                                                                                                                                                                                                                                                                                                                                                                                                                                                                                                                                                                                                                                                                                                                                                                                                                                                                                                                                                                                                                                                                                                                                                                                                                                                                                                                                                                                                                                                                                                                                                                                                                                  | FRAESE<br>KUPPLUNG             |                                  |                                 |
|     |          | ~ · · · · · · · · · · · · · · · · · · | (                                                                                                                                                                                                                                                                                                                                                                                                                                                                                                                                                                                                                                                                                                                                                                                                                                                                                                                                                                                                                                                                                                                                                                                                                                                                                                                                                                                                                                                                                                                                                                                                                                                                                                                                                                                                                                                                                                                                                                                                                                                                                                                              |                                |                                  | •                               |