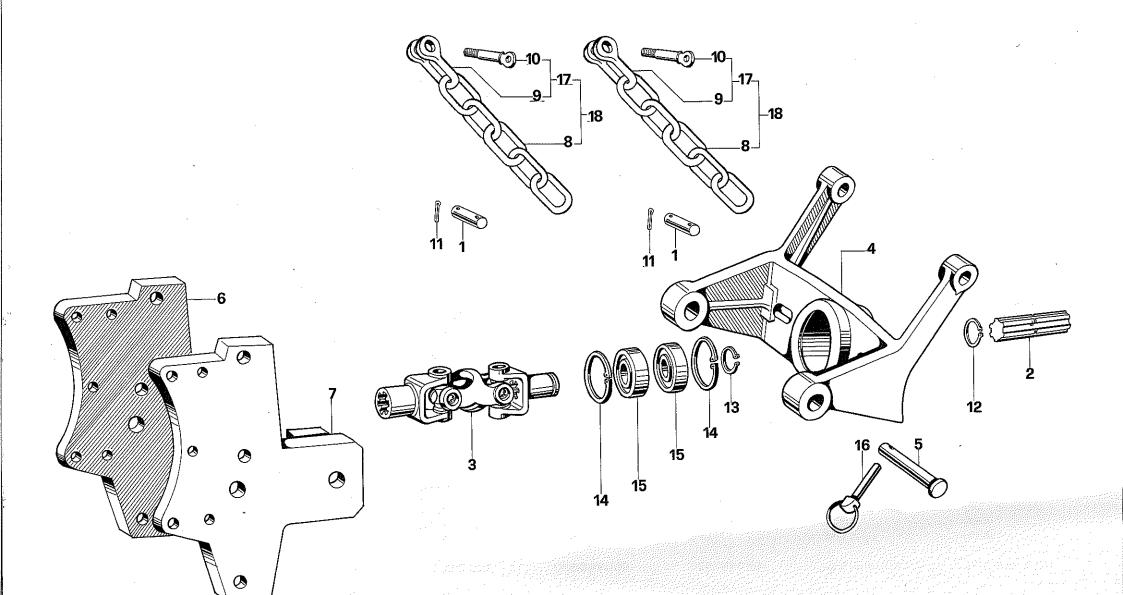

# INDICE

|     |          |                                       |                                                                                                                                                                                                                                                                                                                                                                                                                                                                                                                                                                                                                                                                                                                                                                                                                                                                                                                                                                                                                                                                                                                                                                                                                                                                                                                                                                                                                                                                                                                                                                                                                                                                                                                                                                                                                                                                                                                                                                                                                                                                                                                                |                                |                                  | •                               |
|-----|----------|---------------------------------------|--------------------------------------------------------------------------------------------------------------------------------------------------------------------------------------------------------------------------------------------------------------------------------------------------------------------------------------------------------------------------------------------------------------------------------------------------------------------------------------------------------------------------------------------------------------------------------------------------------------------------------------------------------------------------------------------------------------------------------------------------------------------------------------------------------------------------------------------------------------------------------------------------------------------------------------------------------------------------------------------------------------------------------------------------------------------------------------------------------------------------------------------------------------------------------------------------------------------------------------------------------------------------------------------------------------------------------------------------------------------------------------------------------------------------------------------------------------------------------------------------------------------------------------------------------------------------------------------------------------------------------------------------------------------------------------------------------------------------------------------------------------------------------------------------------------------------------------------------------------------------------------------------------------------------------------------------------------------------------------------------------------------------------------------------------------------------------------------------------------------------------|--------------------------------|----------------------------------|---------------------------------|
|     | TAV. N°  | DESCRIZIONE                           | DESIGNATION                                                                                                                                                                                                                                                                                                                                                                                                                                                                                                                                                                                                                                                                                                                                                                                                                                                                                                                                                                                                                                                                                                                                                                                                                                                                                                                                                                                                                                                                                                                                                                                                                                                                                                                                                                                                                                                                                                                                                                                                                                                                                                                    | BENENNUNG                      | DESCRIPTION                      | DENOMINACIÓN                    |
| 700 | 16/A     | SOLLEVATORE                           | RELEVAGE                                                                                                                                                                                                                                                                                                                                                                                                                                                                                                                                                                                                                                                                                                                                                                                                                                                                                                                                                                                                                                                                                                                                                                                                                                                                                                                                                                                                                                                                                                                                                                                                                                                                                                                                                                                                                                                                                                                                                                                                                                                                                                                       | KRAFTHEBER                     | POWER LIFT                       | ELEVADOR                        |
|     | 16/B     | SOLLEVATORE                           | RELEVAGE                                                                                                                                                                                                                                                                                                                                                                                                                                                                                                                                                                                                                                                                                                                                                                                                                                                                                                                                                                                                                                                                                                                                                                                                                                                                                                                                                                                                                                                                                                                                                                                                                                                                                                                                                                                                                                                                                                                                                                                                                                                                                                                       | KRAFTHEBER                     | POWER LIFT                       | ELEVADOR                        |
|     | 17/A     | COFANO E<br>IMPIANTO<br>ELETTRICO     | CAPOT E ISTALLATION ELECTRIQUE                                                                                                                                                                                                                                                                                                                                                                                                                                                                                                                                                                                                                                                                                                                                                                                                                                                                                                                                                                                                                                                                                                                                                                                                                                                                                                                                                                                                                                                                                                                                                                                                                                                                                                                                                                                                                                                                                                                                                                                                                                                                                                 | HAUBE UND<br>ELEKTR.<br>ANLAGE | BONNET AND<br>ELECTRIC<br>SISTEM | CAPOT Y<br>SISTEMA<br>ELECTRICO |
|     | 17/B     | COFANO                                | CAPOT                                                                                                                                                                                                                                                                                                                                                                                                                                                                                                                                                                                                                                                                                                                                                                                                                                                                                                                                                                                                                                                                                                                                                                                                                                                                                                                                                                                                                                                                                                                                                                                                                                                                                                                                                                                                                                                                                                                                                                                                                                                                                                                          | HAUBE                          | MADGUARDS                        | GUARDABARROS                    |
|     | 18/A     | PARAFANGHI E                          | AILES ET                                                                                                                                                                                                                                                                                                                                                                                                                                                                                                                                                                                                                                                                                                                                                                                                                                                                                                                                                                                                                                                                                                                                                                                                                                                                                                                                                                                                                                                                                                                                                                                                                                                                                                                                                                                                                                                                                                                                                                                                                                                                                                                       | KOTFLUGEL UND                  | AND WHEELS                       | Y RUEDAS                        |
|     |          | RUOTE                                 | ROUES                                                                                                                                                                                                                                                                                                                                                                                                                                                                                                                                                                                                                                                                                                                                                                                                                                                                                                                                                                                                                                                                                                                                                                                                                                                                                                                                                                                                                                                                                                                                                                                                                                                                                                                                                                                                                                                                                                                                                                                                                                                                                                                          | RADER                          | MADGUARDS                        | GUARDABARROS                    |
|     | 18/B     | PARAFANGHI                            | AILES                                                                                                                                                                                                                                                                                                                                                                                                                                                                                                                                                                                                                                                                                                                                                                                                                                                                                                                                                                                                                                                                                                                                                                                                                                                                                                                                                                                                                                                                                                                                                                                                                                                                                                                                                                                                                                                                                                                                                                                                                                                                                                                          | KOTFLUGEL                      | ELECTRIC<br>SISTEM               | SISTEMA<br>ELECTRICO            |
|     | 19       | IMPIANTO                              | ISTALLATION                                                                                                                                                                                                                                                                                                                                                                                                                                                                                                                                                                                                                                                                                                                                                                                                                                                                                                                                                                                                                                                                                                                                                                                                                                                                                                                                                                                                                                                                                                                                                                                                                                                                                                                                                                                                                                                                                                                                                                                                                                                                                                                    | ELEKTR.                        | WHEELS AND                       | RUEDAS Y                        |
|     |          | ELETTRICO                             | ELECTRIQUE                                                                                                                                                                                                                                                                                                                                                                                                                                                                                                                                                                                                                                                                                                                                                                                                                                                                                                                                                                                                                                                                                                                                                                                                                                                                                                                                                                                                                                                                                                                                                                                                                                                                                                                                                                                                                                                                                                                                                                                                                                                                                                                     | ANLAGE                         | WEIGHTS                          | LASTRES                         |
|     | 20       | RUOTE E<br>ZAVORRE                    | ROUES ET<br>MASSES D'AL.                                                                                                                                                                                                                                                                                                                                                                                                                                                                                                                                                                                                                                                                                                                                                                                                                                                                                                                                                                                                                                                                                                                                                                                                                                                                                                                                                                                                                                                                                                                                                                                                                                                                                                                                                                                                                                                                                                                                                                                                                                                                                                       | RADER UND<br>ZUSATZGEWICHTE    | DRAWBAR                          | GANCHO DE TITO                  |
|     | 21       | ATTACCO TRAINO                        | ATTELLAGE                                                                                                                                                                                                                                                                                                                                                                                                                                                                                                                                                                                                                                                                                                                                                                                                                                                                                                                                                                                                                                                                                                                                                                                                                                                                                                                                                                                                                                                                                                                                                                                                                                                                                                                                                                                                                                                                                                                                                                                                                                                                                                                      | ANHANGEKUPPLUNG                | 3 POINT                          | ENGANCHE 3                      |
|     | 22       | ATTACCO A TRE                         | ATTELLAGE A TROIS                                                                                                                                                                                                                                                                                                                                                                                                                                                                                                                                                                                                                                                                                                                                                                                                                                                                                                                                                                                                                                                                                                                                                                                                                                                                                                                                                                                                                                                                                                                                                                                                                                                                                                                                                                                                                                                                                                                                                                                                                                                                                                              | DREIPUNKT-                     | LINKAGE                          | PUNTOS                          |
|     | <u> </u> | PUNTI                                 | POINTS                                                                                                                                                                                                                                                                                                                                                                                                                                                                                                                                                                                                                                                                                                                                                                                                                                                                                                                                                                                                                                                                                                                                                                                                                                                                                                                                                                                                                                                                                                                                                                                                                                                                                                                                                                                                                                                                                                                                                                                                                                                                                                                         | KUPPLUNG                       |                                  | ROT. CULT.                      |
|     | 23/A     | SNODO FRESA                           | ARTICULATION                                                                                                                                                                                                                                                                                                                                                                                                                                                                                                                                                                                                                                                                                                                                                                                                                                                                                                                                                                                                                                                                                                                                                                                                                                                                                                                                                                                                                                                                                                                                                                                                                                                                                                                                                                                                                                                                                                                                                                                                                                                                                                                   | FRAESE                         | ARTICULATION<br>(ARTICULATED)    | FRESA (NORMAĽ)                  |
|     |          | (STANDARD)                            | FRAISE (ARTICULÉ)                                                                                                                                                                                                                                                                                                                                                                                                                                                                                                                                                                                                                                                                                                                                                                                                                                                                                                                                                                                                                                                                                                                                                                                                                                                                                                                                                                                                                                                                                                                                                                                                                                                                                                                                                                                                                                                                                                                                                                                                                                                                                                              | KUPPLUNG                       | ROT. CULT.                       | ARTICULACIÓN                    |
|     | 23/B     | SNODO FRESA<br>(STANDARD)             | ARTICULATION<br>FRAISE (ARTICULÉ)                                                                                                                                                                                                                                                                                                                                                                                                                                                                                                                                                                                                                                                                                                                                                                                                                                                                                                                                                                                                                                                                                                                                                                                                                                                                                                                                                                                                                                                                                                                                                                                                                                                                                                                                                                                                                                                                                                                                                                                                                                                                                              | FRAESE<br>KUPPLUNG             | ARTICULATION (ARTICULATED)       | FRESA (NORMAL)                  |
|     |          |                                       | , in the particular of the par |                                | ROT. CULT.                       | ARTICULACIÓN                    |
|     | 24/A     | SNODO                                 | ARTICULATION                                                                                                                                                                                                                                                                                                                                                                                                                                                                                                                                                                                                                                                                                                                                                                                                                                                                                                                                                                                                                                                                                                                                                                                                                                                                                                                                                                                                                                                                                                                                                                                                                                                                                                                                                                                                                                                                                                                                                                                                                                                                                                                   | UNIVERSAL                      | ARTICULATION<br>(UNIVERSAL)      | FRESA (UNIVERSAL)               |
|     |          | FRESA                                 | FRAISE                                                                                                                                                                                                                                                                                                                                                                                                                                                                                                                                                                                                                                                                                                                                                                                                                                                                                                                                                                                                                                                                                                                                                                                                                                                                                                                                                                                                                                                                                                                                                                                                                                                                                                                                                                                                                                                                                                                                                                                                                                                                                                                         | FRAESE                         | ROT. CULT.                       | ARTICULACIÓN                    |
|     |          | (ARTICOLATO)                          | (UNIVERSELLE)                                                                                                                                                                                                                                                                                                                                                                                                                                                                                                                                                                                                                                                                                                                                                                                                                                                                                                                                                                                                                                                                                                                                                                                                                                                                                                                                                                                                                                                                                                                                                                                                                                                                                                                                                                                                                                                                                                                                                                                                                                                                                                                  | KUPPLUNG                       | ARTICULATION                     | FRESA (UNIVERSAL)               |
|     | 24/B     | SNODO<br>FRESA                        | ARTICULATION<br>FRAISE                                                                                                                                                                                                                                                                                                                                                                                                                                                                                                                                                                                                                                                                                                                                                                                                                                                                                                                                                                                                                                                                                                                                                                                                                                                                                                                                                                                                                                                                                                                                                                                                                                                                                                                                                                                                                                                                                                                                                                                                                                                                                                         | UNIVERSAL                      | (UNIVERSAL)                      | ,                               |
|     |          | (ARTICOLATO)                          | (UNIVERSELLE)                                                                                                                                                                                                                                                                                                                                                                                                                                                                                                                                                                                                                                                                                                                                                                                                                                                                                                                                                                                                                                                                                                                                                                                                                                                                                                                                                                                                                                                                                                                                                                                                                                                                                                                                                                                                                                                                                                                                                                                                                                                                                                                  | FRAESE<br>KUPPLUNG             |                                  |                                 |
|     |          | ~ · · · · · · · · · · · · · · · · · · | (                                                                                                                                                                                                                                                                                                                                                                                                                                                                                                                                                                                                                                                                                                                                                                                                                                                                                                                                                                                                                                                                                                                                                                                                                                                                                                                                                                                                                                                                                                                                                                                                                                                                                                                                                                                                                                                                                                                                                                                                                                                                                                                              |                                |                                  | •                               |