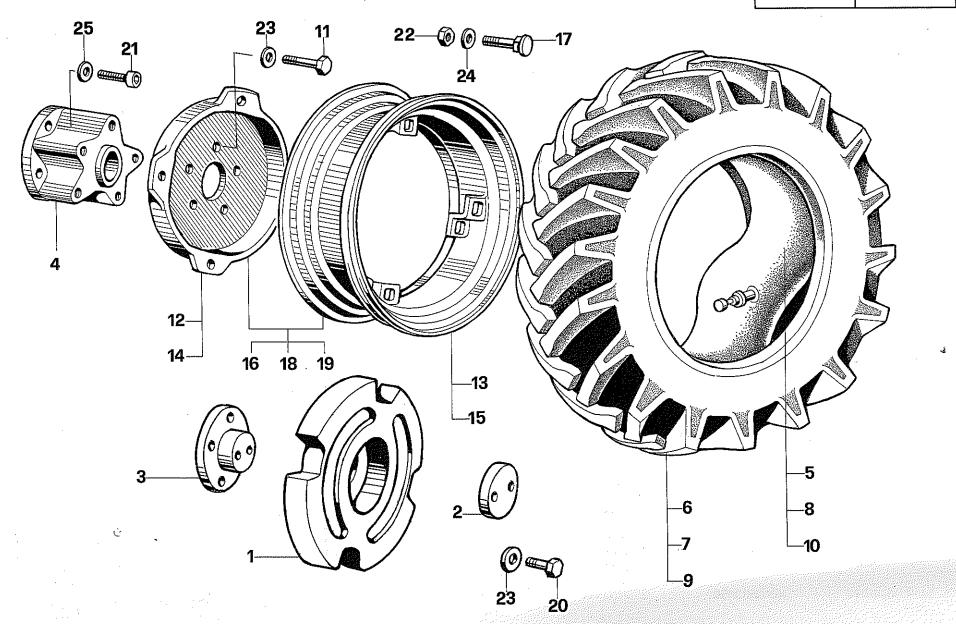

| Fig. N°                         | Codification<br>Code<br>Code<br>Codificacion                       | Q.                    | Dalla Serie Nº                          | Fino<br>alla Serie N° | DESCRIZIONE                                                | DÉSIGNATION                                             | BENENNUNG                                                         | DESCRIPTION                                  | DENOMINACIÓN                                                            |
|---------------------------------|--------------------------------------------------------------------|-----------------------|-----------------------------------------|-----------------------|------------------------------------------------------------|---------------------------------------------------------|-------------------------------------------------------------------|----------------------------------------------|-------------------------------------------------------------------------|
| 1<br>2<br>3<br>4<br>5<br>6<br>7 | 116202<br>102771<br>116061<br>102773<br>102775<br>102776<br>104068 | 1<br>1<br>1<br>1<br>1 |                                         |                       | Disco Perno Cuscinetto Manicotto Molla Corpo frizione Leva | Disque Pivot Roulement Manchon Ressort Embrayage Levier | Scheibe<br>Bolzen<br>Lager<br>Muffe<br>Feder<br>Kupplung<br>Hebel | Plate Pin Bearing Sleeve Spring Clutch Lever | Disco<br>Perno<br>Rodamiento<br>Manguito<br>Resorte<br>Embrague<br>Leva |
| 8<br>9<br>10                    | 311129<br>316008<br>331815                                         | 6<br>6<br>1           | *************************************** |                       | Vite<br>Rondella<br>Cuscinetto                             | Vis<br>Rondelle<br>Roulement                            | Schraube<br>Scheibe<br>Lager                                      | Screw<br>Washer<br>Bearing                   | Tornillo<br>Arandela<br>Rodamiento                                      |
| 11                              | 510823                                                             | 1                     | *************************************** |                       | Frizione compl.                                            | Embrayage compl.                                        | Kompl. kupplung                                                   | Compl. clutch                                | Embraque compl                                                          |