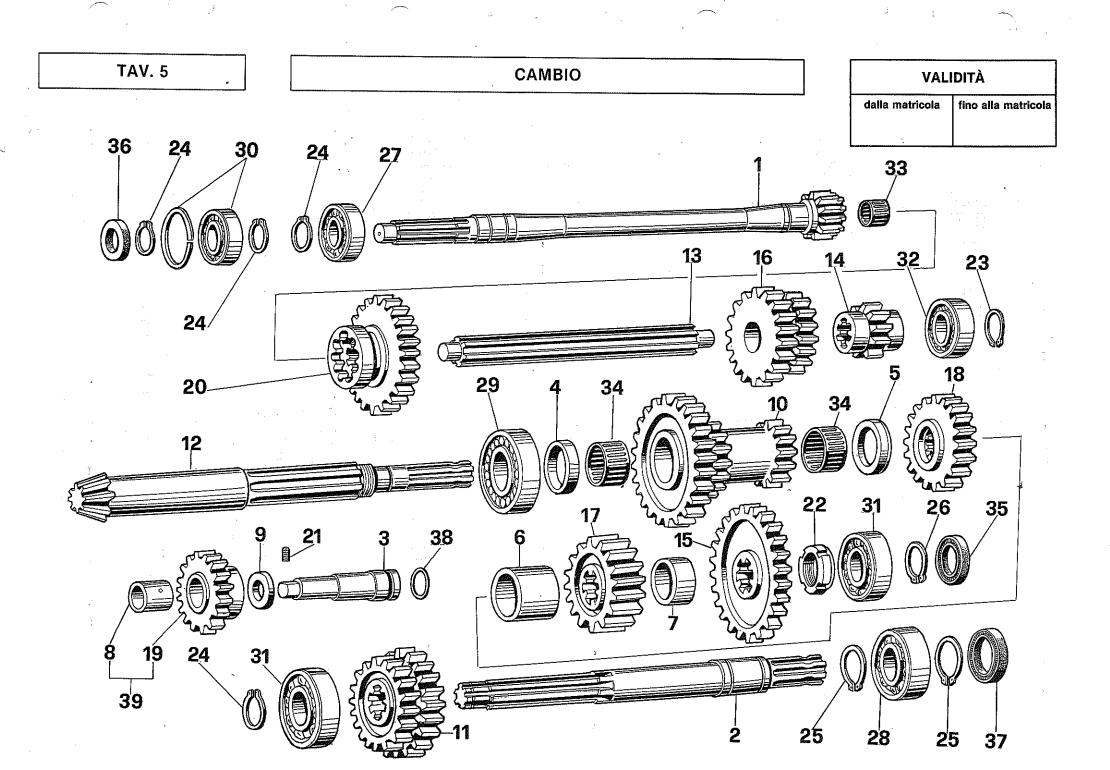

TAV. 1 **FRIZIONE** VALIDITÀ fino alla matricola dalla matricola 10-

| Fig. N°                                         | Codification<br>Code<br>Code<br>Codificacion                                                               | Q.                                             | Dalla Serie N° | Fino<br>alla Serie Nº                   | DESCRIZIONE                                                                | DÉSIGNATION                                                      | BENENNUNG                                                                                    | DESCRIPTION                                                  | DENOMINACIÓN                                                                         |
|-------------------------------------------------|------------------------------------------------------------------------------------------------------------|------------------------------------------------|----------------|-----------------------------------------|----------------------------------------------------------------------------|------------------------------------------------------------------|----------------------------------------------------------------------------------------------|--------------------------------------------------------------|--------------------------------------------------------------------------------------|
| 1<br>2<br>3<br>4<br>5<br>6<br>7<br>8<br>9<br>10 | 101639<br>102769<br>103350<br>103569<br>105069<br>107652<br>311135<br>311166<br>312030<br>312052<br>312055 | 1<br>1<br>1<br>1<br>1<br>4<br>6<br>4<br>1<br>5 |                | *************************************** | Tappo Manicotto Campana Coperchio Tirante Anello OR  Vite Vite Vite Vite   | Bouchon Manchon Cloche Couvercle Tirant Joint Vis Vis Vis Vis    | Verschluss Muffe Glocke Deckel Stange Dichtungsring Schraube Schraube Schraube Schraube      | Plug Sleeve Bell Cover Rod Seal ring Screw Screw Screw Screw | Tapón Manguito Campana Tapa Carilla Junta torica Tornillo Tornillo Tornillo Tornillo |
| 12<br>13<br>14<br>15<br>16<br>17<br>18<br>19    | 314010<br>314219<br>316008<br>316012<br>316210<br>317108<br>322006<br>117419                               | 52546511                                       |                |                                         | Vite Dado Dado Rondella Rondella Rondella Perno Coppiglia Campana DVA 1550 | Vis Ecrou Ecrou Rondelle Rondelle Rondelle Pivot Goupille Cloche | Schraube<br>Mutter<br>Mutter<br>Scheibe<br>Scheibe<br>Scheibe<br>Bolzen<br>Splint<br>G 100Ke | Screw Nut Nut Washer Washer Washer Pin Pin Be                | Tornillo Tuerca Tuerca Arandela Arandela Arandela Perno Clavija Campana              |