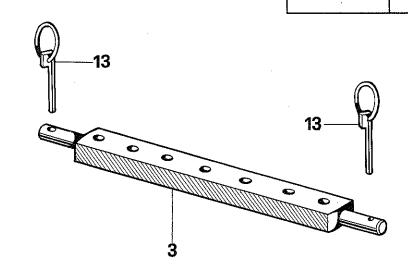

| Rondella      | Rondelle    | Scheibe   | Washer      | Arandela     |
| 11      | 322116                              | 4  | *************************************** | *************************************** | Coppiglia R   | Goupille    | Splint    | Pin         | Clavija      |
| 12      | 322122                              | 1  | *************************************** | *************************************** | Coppiglia R   | Goupille    | Splint    | Pin         | Clavija      |
| 13      | 322410                              | 2  | *************************************** |                                         | Spina         | Goupille    | Splint    | Pin         | Pasador      |

۲ L

TAV. 21

# ATTACCO TRAINO

VALIDITÀ

dalla matricola

fino alla matricola







| Fig. N°                                                                                               | Codification<br>Code<br>Code<br>Code<br>Codificacion                                                                                                                                       | Q.                                 | Dalla Serie N°                   | Fino<br>alla Serie N°                     | DESCRIZIONE                                                                                                                                                                               | DÉSIGNATION                                                                                                                                           | BENENNUNG