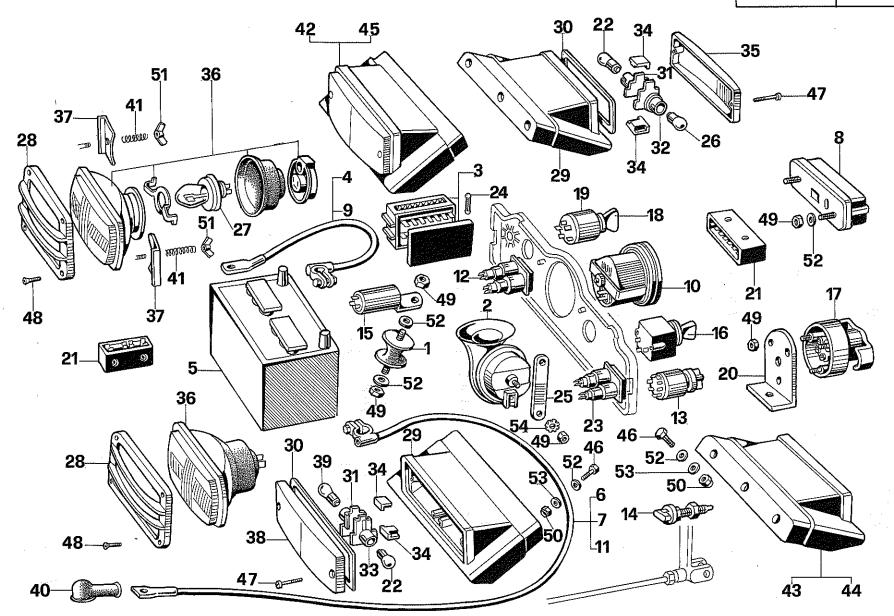

# INDICE

|    |         |                                   |                                      |                                |                                  | •                               |
|----|---------|-----------------------------------|--------------------------------------|--------------------------------|----------------------------------|---------------------------------|
| •  | TAV. Nº | DESCRIZIONE                       | DESIGNATION                          | BENENNUNG                      | DESCRIPTION                      | DENOMINACIÓN                    |
| w. | 16/A    | SOLLEVATORE                       | RELEVAGE                             | KRAFTHEBER                     | POWER LIFT                       | ELEVADOR                        |
|    | 16/B    | SOLLEVATORE                       | RELEVAGE                             | KRAFTHEBER                     | POWER LIFT                       | ELEVADOR                        |
|    | 17/A    | COFANO E<br>IMPIANTO<br>ELETTRICO | CAPOT E<br>ISTALLATION<br>ELECTRIQUE | HAUBE UND<br>ELEKTR.<br>ANLAGE | BONNET AND<br>ELECTRIC<br>SISTEM | CAPOT Y<br>SISTEMA<br>ELECTRICO |
|    | 17/B    | COFANO                            | CAPOT                                | HAUBE                          | MADGUARDS                        | GUARDABARROS                    |
|    | 18/A    | PARAFANGHI E                      | AILES ET                             | KOTFLUGEL UND                  | AND WHEELS                       | Y RUEDAS                        |
|    |         | RUOTE                             | ROUES                                | RADER                          | MADGUARDS                        | GUARDABARROS                    |
|    | 18/B    | PARAFANGHI                        | AILES                                | KOTFLUGEL                      | ELECTRIC<br>SISTEM               | SISTEMA<br>ELECTRICO            |
|    | 19      | IMPIANTO                          | ISTALLATION                          | ELEKTR.                        | WHEELS AND                       | RUEDAS Y                        |
|    |         | ELETTRICO                         | ELECTRIQUE                           | ANLAGE                         | WEIGHTS                          | LASTRES                         |
|    | 20      | RUOTE E<br>ZAVORRE                | ROUES ET<br>MASSES D'AL.             | RADER UND<br>ZUSATZGEWICHTE    | DRAWBAR                          | GANCHO DE TITO                  |
| >  | 21      | ATTACCO TRAINO                    | ATTELLAGE                            | ANHANGEKUPPLUNG                | 3 POINT                          | ENGANCHE 3                      |
|    | 22      | ATTACCO A TRE                     | ATTELLAGE A TROIS                    | DREIPUNKT-                     | LINKAGE                          | PUNTOS                          |
|    |         | PUNTI                             | POINTS                               | KUPPLUNG                       |                                  | ROT. CULT.                      |
|    | 23/A    | SNODO FRESA                       | ARTICULATION                         | FRAESE                         | ARTICULATION<br>(ARTICULATED)    | FRESA (NORMAĽ)                  |
|    |         | (STANDARD)                        | FRAISE (ARTICULÉ)                    | KUPPLUNG                       | ROT. CULT.                       | ARTICULACIÓN                    |
|    | 0010    | ONODO EDECA                       | ADTIQUE ATIQUE                       | ED 4 EOÉ                       | ARTICULATION                     | FRESA (NORMAL)                  |
|    | 23/B    | SNODO FRESA<br>(STANDARD)         | ARTICULATION<br>FRAISE (ARTICULÉ)    | FRAESE<br>KUPPLUNG             | (ARTICULATED)                    |                                 |
|    |         | (OTATIO)                          | THIOL (MITTOOLL)                     | Noi i zona                     | ROT. CULT.                       | ARTICULACIÓN                    |
|    | 24/A    | SNODO                             | ARTICULATION                         | UNIVERSAL                      | ARTICULATION                     | FRESA (UNIVERSAL)               |
|    |         | FRESA                             | FRAISE                               | FRAESE                         | (UNIVERSAL)                      | ARTICULACIÓN                    |
|    |         | (ARTICOLATO)                      | (UNIVERSELLE)                        | KUPPLUNG                       | ROT. CULT.<br>ARTICULATION       | FRESA (UNIVERSAL)               |
|    | 24/B    | SNODO                             | ARTICULATION                         | UNIVERSAL                      | (UNIVERSAL)                      |                                 |
|    |         | FRESA<br>(ARTICOLATO)             | FRAISE<br>(UNIVERSELLE)              | FRAESE<br>KUPPLUNG             |                                  |                                 |
|    |         | (AIIIIOCEATO)                     | (OIAIVENOLLE)                        | KOFFEUING                      |                                  |                                 |

# INDICE

|     |          |                                       |                                                                                                                                                                                                                                                                                                                                                                                                                                                                                                                                                                                                                                                                                                                                                                                                                                                                                                                                                                                                                                                                                                                                                                                                                                                                                                                                                                                                                                                                                                                                                                                                                                                                                                                                                                                                                                                                                                                                                                                                                                                                                                                                |                                |                                  | •                               |
|-----|----------|---------------------------------------|--------------------------------------------------------------------------------------------------------------------------------------------------------------------------------------------------------------------------------------------------------------------------------------------------------------------------------------------------------------------------------------------------------------------------------------------------------------------------------------------------------------------------------------------------------------------------------------------------------------------------------------------------------------------------------------------------------------------------------------------------------------------------------------------------------------------------------------------------------------------------------------------------------------------------------------------------------------------------------------------------------------------------------------------------------------------------------------------------------------------------------------------------------------------------------------------------------------------------------------------------------------------------------------------------------------------------------------------------------------------------------------------------------------------------------------------------------------------------------------------------------------------------------------------------------------------------------------------------------------------------------------------------------------------------------------------------------------------------------------------------------------------------------------------------------------------------------------------------------------------------------------------------------------------------------------------------------------------------------------------------------------------------------------------------------------------------------------------------------------------------------|--------------------------------|----------------------------------|---------------------------------|
|     | TAV. N°  | DESCRIZIONE                           | DESIGNATION                                                                                                                                                                                                                                                                                                                                                                                                                                                                                                                                                                                                                                                                                                                                                                                                                                                                                                                                                                                                                                                                                                                                                                                                                                                                                                                                                                                                                                                                                                                                                                                                                                                                                                                                                                                                                                                                                                                                                                                                                                                                                                                    | BENENNUNG                      | DESCRIPTION                      | DENOMINACIÓN                    |
| 700 | 16/A     | SOLLEVATORE                           | RELEVAGE                                                                                                                                                                                                                                                                                                                                                                                                                                                                                                                                                                                                                                                                                                                                                                                                                                                                                                                                                                                                                                                                                                                                                                                                                                                                                                                                                                                                                                                                                                                                                                                                                                                                                                                                                                                                                                                                                                                                                                                                                                                                                                                       | KRAFTHEBER                     | POWER LIFT                       | ELEVADOR                        |
|     | 16/B     | SOLLEVATORE                           | RELEVAGE                                                                                                                                                                                                                                                                                                                                                                                                                                                                                                                                                                                                                                                                                                                                                                                                                                                                                                                                                                                                                                                                                                                                                                                                                                                                                                                                                                                                                                                                                                                                                                                                                                                                                                                                                                                                                                                                                                                                                                                                                                                                                                                       | KRAFTHEBER                     | POWER LIFT                       | ELEVADOR                        |
|     | 17/A     | COFANO E<br>IMPIANTO<br>ELETTRICO     | CAPOT E ISTALLATION ELECTRIQUE                                                                                                                                                                                                                                                                                                                                                                                                                                                                                                                                                                                                                                                                                                                                                                                                                                                                                                                                                                                                                                                                                                                                                                                                                                                                                                                                                                                                                                                                                                                                                                                                                                                                                                                                                                                                                                                                                                                                                                                                                                                                                                 | HAUBE UND<br>ELEKTR.<br>ANLAGE | BONNET AND<br>ELECTRIC<br>SISTEM | CAPOT Y<br>SISTEMA<br>ELECTRICO |
|     | 17/B     | COFANO                                | CAPOT                                                                                                                                                                                                                                                                                                                                                                                                                                                                                                                                                                                                                                                                                                                                                                                                                                                                                                                                                                                                                                                                                                                                                                                                                                                                                                                                                                                                                                                                                                                                                                                                                                                                                                                                                                                                                                                                                                                                                                                                                                                                                                                          | HAUBE                          | MADGUARDS                        | GUARDABARROS                    |
|     | 18/A     | PARAFANGHI E                          | AILES ET                                                                                                                                                                                                                                                                                                                                                                                                                                                                                                                                                                                                                                                                                                                                                                                                                                                                                                                                                                                                                                                                                                                                                                                                                                                                                                                                                                                                                                                                                                                                                                                                                                                                                                                                                                                                                                                                                                                                                                                                                                                                                                                       | KOTFLUGEL UND                  | AND WHEELS                       | Y RUEDAS                        |
|     |          | RUOTE                                 | ROUES                                                                                                                                                                                                                                                                                                                                                                                                                                                                                                                                                                                                                                                                                                                                                                                                                                                                                                                                                                                                                                                                                                                                                                                                                                                                                                                                                                                                                                                                                                                                                                                                                                                                                                                                                                                                                                                                                                                                                                                                                                                                                                                          | RADER                          | MADGUARDS                        | GUARDABARROS                    |
|     | 18/B     | PARAFANGHI                            | AILES                                                                                                                                                                                                                                                                                                                                                                                                                                                                                                                                                                                                                                                                                                                                                                                                                                                                                                                                                                                                                                                                                                                                                                                                                                                                                                                                                                                                                                                                                                                                                                                                                                                                                                                                                                                                                                                                                                                                                                                                                                                                                                                          | KOTFLUGEL                      | ELECTRIC<br>SISTEM               | SISTEMA<br>ELECTRICO            |
|     | 19       | IMPIANTO                              | ISTALLATION                                                                                                                                                                                                                                                                                                                                                                                                                                                                                                                                                                                                                                                                                                                                                                                                                                                                                                                                                                                                                                                                                                                                                                                                                                                                                                                                                                                                                                                                                                                                                                                                                                                                                                                                                                                                                                                                                                                                                                                                                                                                                                                    | ELEKTR.                        | WHEELS AND                       | RUEDAS Y                        |
|     |          | ELETTRICO                             | ELECTRIQUE                                                                                                                                                                                                                                                                                                                                                                                                                                                                                                                                                                                                                                                                                                                                                                                                                                                                                                                                                                                                                                                                                                                                                                                                                                                                                                                                                                                                                                                                                                                                                                                                                                                                                                                                                                                                                                                                                                                                                                                                                                                                                                                     | ANLAGE                         | WEIGHTS                          | LASTRES                         |
|     | 20       | RUOTE E<br>ZAVORRE                    | ROUES ET<br>MASSES D'AL.                                                                                                                                                                                                                                                                                                                                                                                                                                                                                                                                                                                                                                                                                                                                                                                                                                                                                                                                                                                                                                                                                                                                                                                                                                                                                                                                                                                                                                                                                                                                                                                                                                                                                                                                                                                                                                                                                                                                                                                                                                                                                                       | RADER UND<br>ZUSATZGEWICHTE    | DRAWBAR                          | GANCHO DE TITO                  |
|     | 21       | ATTACCO TRAINO                        | ATTELLAGE                                                                                                                                                                                                                                                                                                                                                                                                                                                                                                                                                                                                                                                                                                                                                                                                                                                                                                                                                                                                                                                                                                                                                                                                                                                                                                                                                                                                                                                                                                                                                                                                                                                                                                                                                                                                                                                                                                                                                                                                                                                                                                                      | ANHANGEKUPPLUNG                | 3 POINT                          | ENGANCHE 3                      |
|     | 22       | ATTACCO A TRE                         | ATTELLAGE A TROIS                                                                                                                                                                                                                                                                                                                                                                                                                                                                                                                                                                                                                                                                                                                                                                                                                                                                                                                                                                                                                                                                                                                                                                                                                                                                                                                                                                                                                                                                                                                                                                                                                                                                                                                                                                                                                                                                                                                                                                                                                                                                                                              | DREIPUNKT-                     | LINKAGE                          | PUNTOS                          |
|     | <u> </u> | PUNTI                                 | POINTS                                                                                                                                                                                                                                                                                                                                                                                                                                                                                                                                                                                                                                                                                                                                                                                                                                                                                                                                                                                                                                                                                                                                                                                                                                                                                                                                                                                                                                                                                                                                                                                                                                                                                                                                                                                                                                                                                                                                                                                                                                                                                                                         | KUPPLUNG                       |                                  | ROT. CULT.                      |
|     | 23/A     | SNODO FRESA                           | ARTICULATION                                                                                                                                                                                                                                                                                                                                                                                                                                                                                                                                                                                                                                                                                                                                                                                                                                                                                                                                                                                                                                                                                                                                                                                                                                                                                                                                                                                                                                                                                                                                                                                                                                                                                                                                                                                                                                                                                                                                                                                                                                                                                                                   | FRAESE                         | ARTICULATION<br>(ARTICULATED)    | FRESA (NORMAĽ)                  |
|     |          | (STANDARD)                            | FRAISE (ARTICULÉ)                                                                                                                                                                                                                                                                                                                                                                                                                                                                                                                                                                                                                                                                                                                                                                                                                                                                                                                                                                                                                                                                                                                                                                                                                                                                                                                                                                                                                                                                                                                                                                                                                                                                                                                                                                                                                                                                                                                                                                                                                                                                                                              | KUPPLUNG                       | ROT. CULT.                       | ARTICULACIÓN                    |
|     | 23/B     | SNODO FRESA<br>(STANDARD)             | ARTICULATION<br>FRAISE (ARTICULÉ)                                                                                                                                                                                                                                                                                                                                                                                                                                                                                                                                                                                                                                                                                                                                                                                                                                                                                                                                                                                                                                                                                                                                                                                                                                                                                                                                                                                                                                                                                                                                                                                                                                                                                                                                                                                                                                                                                                                                                                                                                                                                                              | FRAESE<br>KUPPLUNG             | ARTICULATION (ARTICULATED)       | FRESA (NORMAL)                  |
|     |          |                                       | , in the particular of the par |                                | ROT. CULT.                       | ARTICULACIÓN                    |
|     | 24/A     | SNODO                                 | ARTICULATION                                                                                                                                                                                                                                                                                                                                                                                                                                                                                                                                                                                                                                                                                                                                                                                                                                                                                                                                                                                                                                                                                                                                                                                                                                                                                                                                                                                                                                                                                                                                                                                                                                                                                                                                                                                                                                                                                                                                                                                                                                                                                                                   | UNIVERSAL                      | ARTICULATION<br>(UNIVERSAL)      | FRESA (UNIVERSAL)               |
|     |          | FRESA                                 | FRAISE                                                                                                                                                                                                                                                                                                                                                                                                                                                                                                                                                                                                                                                                                                                                                                                                                                                                                                                                                                                                                                                                                                                                                                                                                                                                                                                                                                                                                                                                                                                                                                                                                                                                                                                                                                                                                                                                                                                                                                                                                                                                                                                         | FRAESE                         | ROT. CULT.                       | ARTICULACIÓN                    |
|     |          | (ARTICOLATO)                          | (UNIVERSELLE)                                                                                                                                                                                                                                                                                                                                                                                                                                                                                                                                                                                                                                                                                                                                                                                                                                                                                                                                                                                                                                                                                                                                                                                                                                                                                                                                                                                                                                                                                                                                                                                                                                                                                                                                                                                                                                                                                                                                                                                                                                                                                                                  | KUPPLUNG                       | ARTICULATION                     | FRESA (UNIVERSAL)               |
|     | 24/B     | SNODO<br>FRESA                        | ARTICULATION<br>FRAISE                                                                                                                                                                                                                                                                                                                                                                                                                                                                                                                                                                                                                                                                                                                                                                                                                                                                                                                                                                                                                                                                                                                                                                                                                                                                                                                                                                                                                                                                                                                                                                                                                                                                                                                                                                                                                                                                                                                                                                                                                                                                                                         | UNIVERSAL                      | (UNIVERSAL)                      | ,                               |
|     |          | (ARTICOLATO)                          | (UNIVERSELLE)                                                                                                                                                                                                                                                                                                                                                                                                                                                                                                                                                                                                                                                                                                                                                                                                                                                                                                                                                                                                                                                                                                                                                                                                                                                                                                                                                                                                                                                                                                                                                                                                                                                                                                                                                                                                                                                                                                                                                                                                                                                                                                                  | FRAESE<br>KUPPLUNG             |                                  |                                 |
|     |          | ~ · · · · · · · · · · · · · · · · · · | (                                                                                                                                                                                                                                                                                                                                                                                                                                                                                                                                                                                                                                                                                                                                                                                                                                                                                                                                                                                                                                                                                                                                                                                                                                                                                                                                                                                                                                                                                                                                                                                                                                                                                                                                                                                                                                                                                                                                                                                                                                                                                                                              |                                |                                  | •                               |