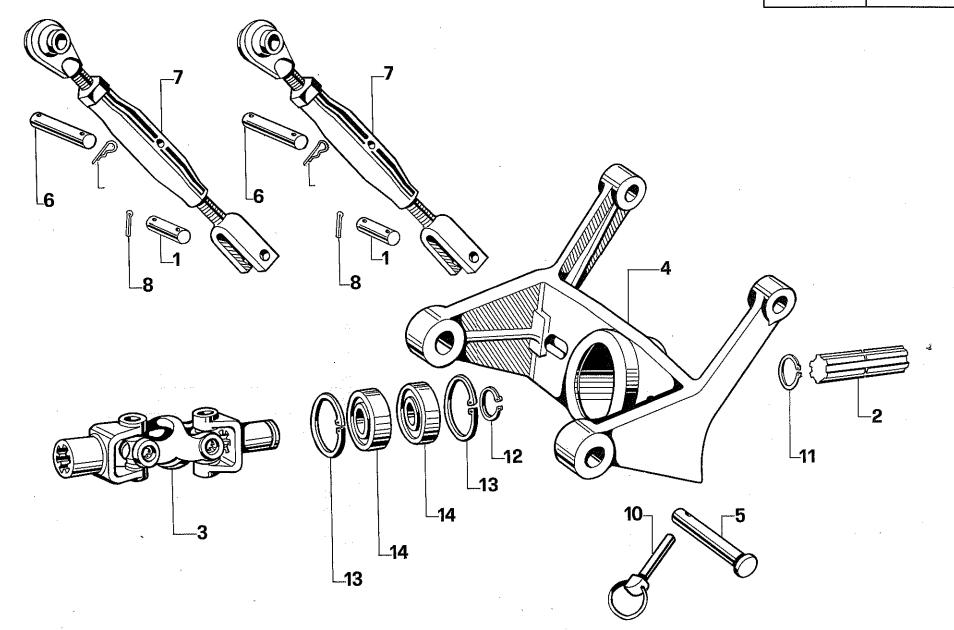

TAV. 1 **FRIZIONE** VALIDITÀ fino alla matricola dalla matricola 10-

| Fig. N°                                         | Codification<br>Code<br>Code<br>Codificacion                                                               | Q.                                             | Dalla Serie N° | Fino<br>alla Serie Nº                   | DESCRIZIONE                                                                | DÉSIGNATION                                                      | BENENNUNG                                                                                    | DESCRIPTION                                                  | DENOMINACIÓN                                                                         |
|-------------------------------------------------|------------------------------------------------------------------------------------------------------------|------------------------------------------------|----------------|-----------------------------------------|----------------------------------------------------------------------------|------------------------------------------------------------------|----------------------------------------------------------------------------------------------|--------------------------------------------------------------|--------------------------------------------------------------------------------------|
| 1<br>2<br>3<br>4<br>5<br>6<br>7<br>8<br>9<br>10 | 101639<br>102769<br>103350<br>103569<br>105069<br>107652<br>311135<br>311166<br>312030<br>312052<br>312055 | 1<br>1<br>1<br>1<br>1<br>4<br>6<br>4<br>1<br>5 |                | *************************************** | Tappo Manicotto Campana Coperchio Tirante Anello OR  Vite Vite Vite Vite   | Bouchon Manchon Cloche Couvercle Tirant Joint Vis Vis Vis Vis    | Verschluss Muffe Glocke Deckel Stange Dichtungsring Schraube Schraube Schraube Schraube      | Plug Sleeve Bell Cover Rod Seal ring Screw Screw Screw Screw | Tapón Manguito Campana Tapa Carilla Junta torica Tornillo Tornillo Tornillo Tornillo |
| 12<br>13<br>14<br>15<br>16<br>17<br>18<br>19    | 314010<br>314219<br>316008<br>316012<br>316210<br>317108<br>322006<br>117419                               | 52546511                                       |                |                                         | Vite Dado Dado Rondella Rondella Rondella Perno Coppiglia Campana DVA 1550 | Vis Ecrou Ecrou Rondelle Rondelle Rondelle Pivot Goupille Cloche | Schraube<br>Mutter<br>Mutter<br>Scheibe<br>Scheibe<br>Scheibe<br>Bolzen<br>Splint<br>G 100Ke | Screw Nut Nut Washer Washer Washer Pin Pin Be                | Tornillo Tuerca Tuerca Arandela Arandela Arandela Perno Clavija Campana              |