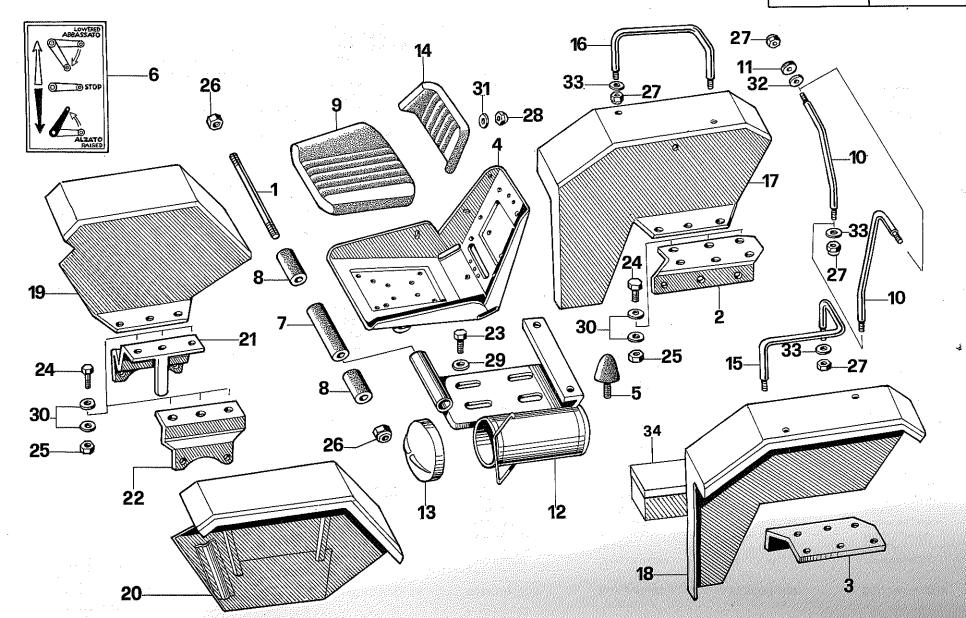

# INDICE

|    |         |                                   |                                      |                                |                                  | •                               |
|----|---------|-----------------------------------|--------------------------------------|--------------------------------|----------------------------------|---------------------------------|
| •  | TAV. Nº | DESCRIZIONE                       | DESIGNATION                          | BENENNUNG                      | DESCRIPTION                      | DENOMINACIÓN                    |
| w. | 16/A    | SOLLEVATORE                       | RELEVAGE                             | KRAFTHEBER                     | POWER LIFT                       | ELEVADOR                        |
|    | 16/B    | SOLLEVATORE                       | RELEVAGE                             | KRAFTHEBER                     | POWER LIFT                       | ELEVADOR                        |
|    | 17/A    | COFANO E<br>IMPIANTO<br>ELETTRICO | CAPOT E<br>ISTALLATION<br>ELECTRIQUE | HAUBE UND<br>ELEKTR.<br>ANLAGE | BONNET AND<br>ELECTRIC<br>SISTEM | CAPOT Y<br>SISTEMA<br>ELECTRICO |
|    | 17/B    | COFANO                            | CAPOT                                | HAUBE                          | MADGUARDS                        | GUARDABARROS                    |
|    | 18/A    | PARAFANGHI E                      | AILES ET                             | KOTFLUGEL UND                  | AND WHEELS                       | Y RUEDAS                        |
|    |         | RUOTE                             | ROUES                                | RADER                          | MADGUARDS                        | GUARDABARROS                    |
|    | 18/B    | PARAFANGHI                        | AILES                                | KOTFLUGEL                      | ELECTRIC<br>SISTEM               | SISTEMA<br>ELECTRICO            |
|    | 19      | IMPIANTO                          | ISTALLATION                          | ELEKTR.                        | WHEELS AND                       | RUEDAS Y                        |
|    |         | ELETTRICO                         | ELECTRIQUE                           | ANLAGE                         | WEIGHTS                          | LASTRES                         |
|    | 20      | RUOTE E<br>ZAVORRE                | ROUES ET<br>MASSES D'AL.             | RADER UND<br>ZUSATZGEWICHTE    | DRAWBAR                          | GANCHO DE TITO                  |
| >  | 21      | ATTACCO TRAINO                    | ATTELLAGE                            | ANHANGEKUPPLUNG                | 3 POINT                          | ENGANCHE 3                      |
|    | 22      | ATTACCO A TRE                     | ATTELLAGE A TROIS                    | DREIPUNKT-                     | LINKAGE                          | PUNTOS                          |
|    |         | PUNTI                             | POINTS                               | KUPPLUNG                       |                                  | ROT. CULT.                      |
|    | 23/A    | SNODO FRESA                       | ARTICULATION                         | FRAESE                         | ARTICULATION<br>(ARTICULATED)    | FRESA (NORMAĽ)                  |
|    |         | (STANDARD)                        | FRAISE (ARTICULÉ)                    | KUPPLUNG                       | ROT. CULT.                       | ARTICULACIÓN                    |
|    | 0010    | ONODO EDECA                       | ADTIQUE ATIQUE                       | ED 4 EOÉ                       | ARTICULATION                     | FRESA (NORMAL)                  |
|    | 23/B    | SNODO FRESA<br>(STANDARD)         | ARTICULATION<br>FRAISE (ARTICULÉ)    | FRAESE<br>KUPPLUNG             | (ARTICULATED)                    |                                 |
|    |         | (OTATIO)                          | THIOL (MITTOOLL)                     | Noi i zona                     | ROT. CULT.                       | ARTICULACIÓN                    |
|    | 24/A    | SNODO                             | ARTICULATION                         | UNIVERSAL                      | ARTICULATION                     | FRESA (UNIVERSAL)               |
|    |         | FRESA                             | FRAISE                               | FRAESE                         | (UNIVERSAL)                      | ARTICULACIÓN                    |
|    |         | (ARTICOLATO)                      | (UNIVERSELLE)                        | KUPPLUNG                       | ROT. CULT.<br>ARTICULATION       | FRESA (UNIVERSAL)               |
|    | 24/B    | SNODO                             | ARTICULATION                         | UNIVERSAL                      | (UNIVERSAL)                      |                                 |
|    |         | FRESA<br>(ARTICOLATO)             | FRAISE<br>(UNIVERSELLE)              | FRAESE<br>KUPPLUNG             |                                  |                                 |
|    |         | (AIIIIOCEATO)                     | (OIAIVENOLLE)                        | KOFFEUING                      |                                  |                                 |

# INDICE

|     |          |                                       |                                                                                                                                                                                                                                                                                                                                                                                                                                                                                                                                                                                                                                                                                                                                                                                                                                                                                                                                                                                                                                                                                                                                                                                                                                                                                                                                                                                                                                                                                                                                                                                                                                                                                                                                                                                                                                                                                                                                                                                                                                                                                                                                |                                |                                  | •                               |
|-----|----------|---------------------------------------|--------------------------------------------------------------------------------------------------------------------------------------------------------------------------------------------------------------------------------------------------------------------------------------------------------------------------------------------------------------------------------------------------------------------------------------------------------------------------------------------------------------------------------------------------------------------------------------------------------------------------------------------------------------------------------------------------------------------------------------------------------------------------------------------------------------------------------------------------------------------------------------------------------------------------------------------------------------------------------------------------------------------------------------------------------------------------------------------------------------------------------------------------------------------------------------------------------------------------------------------------------------------------------------------------------------------------------------------------------------------------------------------------------------------------------------------------------------------------------------------------------------------------------------------------------------------------------------------------------------------------------------------------------------------------------------------------------------------------------------------------------------------------------------------------------------------------------------------------------------------------------------------------------------------------------------------------------------------------------------------------------------------------------------------------------------------------------------------------------------------------------|--------------------------------|----------------------------------|---------------------------------|
|     | TAV. N°  | DESCRIZIONE                           | DESIGNATION                                                                                                                                                                                                                                                                                                                                                                                                                                                                                                                                                                                                                                                                                                                                                                                                                                                                                                                                                                                                                                                                                                                                                                                                                                                                                                                                                                                                                                                                                                                                                                                                                                                                                                                                                                                                                                                                                                                                                                                                                                                                                                                    | BENENNUNG                      | DESCRIPTION                      | DENOMINACIÓN                    |
| 700 | 16/A     | SOLLEVATORE                           | RELEVAGE                                                                                                                                                                                                                                                                                                                                                                                                                                                                                                                                                                                                                                                                                                                                                                                                                                                                                                                                                                                                                                                                                                                                                                                                                                                                                                                                                                                                                                                                                                                                                                                                                                                                                                                                                                                                                                                                                                                                                                                                                                                                                                                       | KRAFTHEBER                     | POWER LIFT                       | ELEVADOR                        |
|     | 16/B     | SOLLEVATORE                           | RELEVAGE                                                                                                                                                                                                                                                                                                                                                                                                                                                                                                                                                                                                                                                                                                                                                                                                                                                                                                                                                                                                                                                                                                                                                                                                                                                                                                                                                                                                                                                                                                                                                                                                                                                                                                                                                                                                                                                                                                                                                                                                                                                                                                                       | KRAFTHEBER                     | POWER LIFT                       | ELEVADOR                        |
|     | 17/A     | COFANO E<br>IMPIANTO<br>ELETTRICO     | CAPOT E ISTALLATION ELECTRIQUE                                                                                                                                                                                                                                                                                                                                                                                                                                                                                                                                                                                                                                                                                                                                                                                                                                                                                                                                                                                                                                                                                                                                                                                                                                                                                                                                                                                                                                                                                                                                                                                                                                                                                                                                                                                                                                                                                                                                                                                                                                                                                                 | HAUBE UND<br>ELEKTR.<br>ANLAGE | BONNET AND<br>ELECTRIC<br>SISTEM | CAPOT Y<br>SISTEMA<br>ELECTRICO |
|     | 17/B     | COFANO                                | CAPOT                                                                                                                                                                                                                                                                                                                                                                                                                                                                                                                                                                                                                                                                                                                                                                                                                                                                                                                                                                                                                                                                                                                                                                                                                                                                                                                                                                                                                                                                                                                                                                                                                                                                                                                                                                                                                                                                                                                                                                                                                                                                                                                          | HAUBE                          | MADGUARDS                        | GUARDABARROS                    |
|     | 18/A     | PARAFANGHI E                          | AILES ET                                                                                                                                                                                                                                                                                                                                                                                                                                                                                                                                                                                                                                                                                                                                                                                                                                                                                                                                                                                                                                                                                                                                                                                                                                                                                                                                                                                                                                                                                                                                                                                                                                                                                                                                                                                                                                                                                                                                                                                                                                                                                                                       | KOTFLUGEL UND                  | AND WHEELS                       | Y RUEDAS                        |
|     |          | RUOTE                                 | ROUES                                                                                                                                                                                                                                                                                                                                                                                                                                                                                                                                                                                                                                                                                                                                                                                                                                                                                                                                                                                                                                                                                                                                                                                                                                                                                                                                                                                                                                                                                                                                                                                                                                                                                                                                                                                                                                                                                                                                                                                                                                                                                                                          | RADER                          | MADGUARDS                        | GUARDABARROS                    |
|     | 18/B     | PARAFANGHI                            | AILES                                                                                                                                                                                                                                                                                                                                                                                                                                                                                                                                                                                                                                                                                                                                                                                                                                                                                                                                                                                                                                                                                                                                                                                                                                                                                                                                                                                                                                                                                                                                                                                                                                                                                                                                                                                                                                                                                                                                                                                                                                                                                                                          | KOTFLUGEL                      | ELECTRIC<br>SISTEM               | SISTEMA<br>ELECTRICO            |
|     | 19       | IMPIANTO                              | ISTALLATION                                                                                                                                                                                                                                                                                                                                                                                                                                                                                                                                                                                                                                                                                                                                                                                                                                                                                                                                                                                                                                                                                                                                                                                                                                                                                                                                                                                                                                                                                                                                                                                                                                                                                                                                                                                                                                                                                                                                                                                                                                                                                                                    | ELEKTR.                        | WHEELS AND                       | RUEDAS Y                        |
|     |          | ELETTRICO                             | ELECTRIQUE                                                                                                                                                                                                                                                                                                                                                                                                                                                                                                                                                                                                                                                                                                                                                                                                                                                                                                                                                                                                                                                                                                                                                                                                                                                                                                                                                                                                                                                                                                                                                                                                                                                                                                                                                                                                                                                                                                                                                                                                                                                                                                                     | ANLAGE                         | WEIGHTS                          | LASTRES                         |
|     | 20       | RUOTE E<br>ZAVORRE                    | ROUES ET<br>MASSES D'AL.                                                                                                                                                                                                                                                                                                                                                                                                                                                                                                                                                                                                                                                                                                                                                                                                                                                                                                                                                                                                                                                                                                                                                                                                                                                                                                                                                                                                                                                                                                                                                                                                                                                                                                                                                                                                                                                                                                                                                                                                                                                                                                       | RADER UND<br>ZUSATZGEWICHTE    | DRAWBAR                          | GANCHO DE TITO                  |
|     | 21       | ATTACCO TRAINO                        | ATTELLAGE                                                                                                                                                                                                                                                                                                                                                                                                                                                                                                                                                                                                                                                                                                                                                                                                                                                                                                                                                                                                                                                                                                                                                                                                                                                                                                                                                                                                                                                                                                                                                                                                                                                                                                                                                                                                                                                                                                                                                                                                                                                                                                                      | ANHANGEKUPPLUNG                | 3 POINT                          | ENGANCHE 3                      |
|     | 22       | ATTACCO A TRE                         | ATTELLAGE A TROIS                                                                                                                                                                                                                                                                                                                                                                                                                                                                                                                                                                                                                                                                                                                                                                                                                                                                                                                                                                                                                                                                                                                                                                                                                                                                                                                                                                                                                                                                                                                                                                                                                                                                                                                                                                                                                                                                                                                                                                                                                                                                                                              | DREIPUNKT-                     | LINKAGE                          | PUNTOS                          |
|     | <u> </u> | PUNTI                                 | POINTS                                                                                                                                                                                                                                                                                                                                                                                                                                                                                                                                                                                                                                                                                                                                                                                                                                                                                                                                                                                                                                                                                                                                                                                                                                                                                                                                                                                                                                                                                                                                                                                                                                                                                                                                                                                                                                                                                                                                                                                                                                                                                                                         | KUPPLUNG                       |                                  | ROT. CULT.                      |
|     | 23/A     | SNODO FRESA                           | ARTICULATION                                                                                                                                                                                                                                                                                                                                                                                                                                                                                                                                                                                                                                                                                                                                                                                                                                                                                                                                                                                                                                                                                                                                                                                                                                                                                                                                                                                                                                                                                                                                                                                                                                                                                                                                                                                                                                                                                                                                                                                                                                                                                                                   | FRAESE                         | ARTICULATION<br>(ARTICULATED)    | FRESA (NORMAĽ)                  |
|     |          | (STANDARD)                            | FRAISE (ARTICULÉ)                                                                                                                                                                                                                                                                                                                                                                                                                                                                                                                                                                                                                                                                                                                                                                                                                                                                                                                                                                                                                                                                                                                                                                                                                                                                                                                                                                                                                                                                                                                                                                                                                                                                                                                                                                                                                                                                                                                                                                                                                                                                                                              | KUPPLUNG                       | ROT. CULT.                       | ARTICULACIÓN                    |
|     | 23/B     | SNODO FRESA<br>(STANDARD)             | ARTICULATION<br>FRAISE (ARTICULÉ)                                                                                                                                                                                                                                                                                                                                                                                                                                                                                                                                                                                                                                                                                                                                                                                                                                                                                                                                                                                                                                                                                                                                                                                                                                                                                                                                                                                                                                                                                                                                                                                                                                                                                                                                                                                                                                                                                                                                                                                                                                                                                              | FRAESE<br>KUPPLUNG             | ARTICULATION (ARTICULATED)       | FRESA (NORMAL)                  |
|     |          |                                       | , in the particular of the par |                                | ROT. CULT.                       | ARTICULACIÓN                    |
|     | 24/A     | SNODO                                 | ARTICULATION                                                                                                                                                                                                                                                                                                                                                                                                                                                                                                                                                                                                                                                                                                                                                                                                                                                                                                                                                                                                                                                                                                                                                                                                                                                                                                                                                                                                                                                                                                                                                                                                                                                                                                                                                                                                                                                                                                                                                                                                                                                                                                                   | UNIVERSAL                      | ARTICULATION<br>(UNIVERSAL)      | FRESA (UNIVERSAL)               |
|     |          | FRESA                                 | FRAISE                                                                                                                                                                                                                                                                                                                                                                                                                                                                                                                                                                                                                                                                                                                                                                                                                                                                                                                                                                                                                                                                                                                                                                                                                                                                                                                                                                                                                                                                                                                                                                                                                                                                                                                                                                                                                                                                                                                                                                                                                                                                                                                         | FRAESE                         | ROT. CULT.                       | ARTICULACIÓN                    |
|     |          | (ARTICOLATO)                          | (UNIVERSELLE)                                                                                                                                                                                                                                                                                                                                                                                                                                                                                                                                                                                                                                                                                                                                                                                                                                                                                                                                                                                                                                                                                                                                                                                                                                                                                                                                                                                                                                                                                                                                                                                                                                                                                                                                                                                                                                                                                                                                                                                                                                                                                                                  | KUPPLUNG                       | ARTICULATION                     | FRESA (UNIVERSAL)               |
|     | 24/B     | SNODO<br>FRESA                        | ARTICULATION<br>FRAISE                                                                                                                                                                                                                                                                                                                                                                                                                                                                                                                                                                                                                                                                                                                                                                                                                                                                                                                                                                                                                                                                                                                                                                                                                                                                                                                                                                                                                                                                                                                                                                                                                                                                                                                                                                                                                                                                                                                                                                                                                                                                                                         | UNIVERSAL                      | (UNIVERSAL)                      | ,                               |
|     |          | (ARTICOLATO)                          | (UNIVERSELLE)                                                                                                                                                                                                                                                                                                                                                                                                                                                                                                                                                                                                                                                                                                                                                                                                                                                                                                                                                                                                                                                                                                                                                                                                                                                                                                                                                                                                                                                                                                                                                                                                                                                                                                                                                                                                                                                                                                                                                                                                                                                                                                                  | FRAESE<br>KUPPLUNG             |                                  |                                 |
|     |          | ~ · · · · · · · · · · · · · · · · · · | (                                                                                                                                                                                                                                                                                                                                                                                                                                                                                                                                                                                                                                                                                                                                                                                                                                                                                                                                                                                                                                                                                                                                                                                                                                                                                                                                                                                                                                                                                                                                                                                                                                                                                                                                                                                                                                                                                                                                                                                                                                                                                                                              |                                |                                  | •                               |