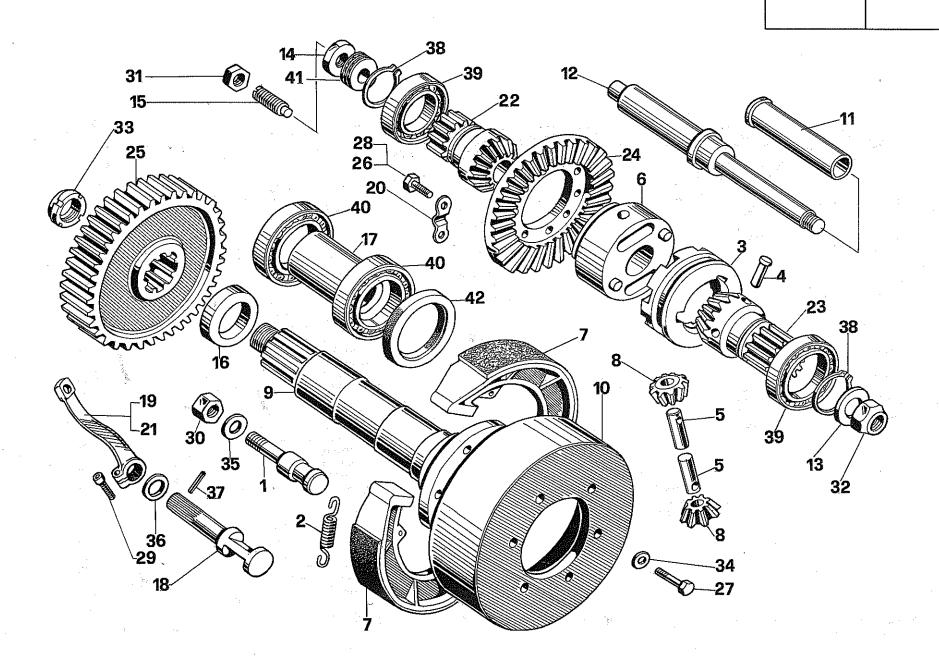

|     |                                         |                                         | Perno           | •          | Pivot                    | Bolzen             | Pin                | Perno          |
| 6        | 415927                                       | 1   | 18980                                   |                                         | Corpo di∦.      |            | Corps diff.              | Diff. gehäuse      | Diff. body         | Cuerpo diff.   |
|          |                                              |     | 74                                      |                                         | . 11            |            | , N.                     | - H. Q             | 94                 | Cocipo cria.   |

## ASSE RUOTE ANTERIORE

VALIDITÀ

dalla matricola



| Fig. N° | Codification<br>Code<br>Code<br>Codificacion | <b>Q.</b> .      | Dalla Serie N°                          | Fino<br>alia Serie N°                   | DESCRIZIONE      | DÉSIGNATION                                  | BENENNUNG            | DESCRIPTION     | DENOMINACIÓN    |
|---------|----------------------------------------------|------------------|-----------------------------------------|-----------------------------------------|------------------|----------------------------------------------|----------------------|-----------------|-----------------|
| 1       | 102945                                       | 1                | *******                                 | *************************************** | Domele           | ig de la |                      |