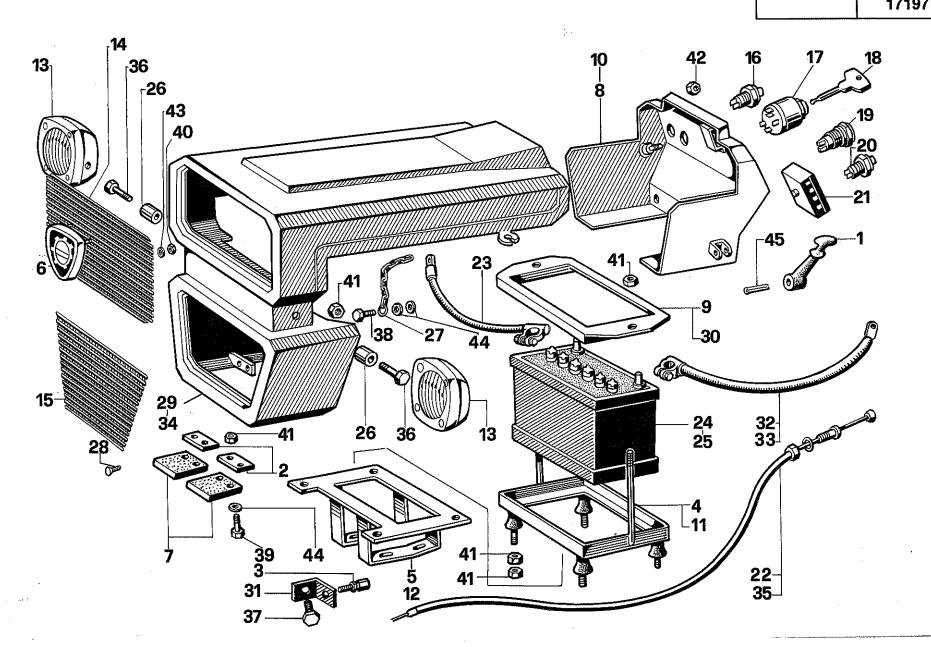

# INDICE

|    |         |                                   |                                      |                                |                                  | •                               |
|----|---------|-----------------------------------|--------------------------------------|--------------------------------|----------------------------------|---------------------------------|
| •  | TAV. Nº | DESCRIZIONE                       | DESIGNATION                          | BENENNUNG                      | DESCRIPTION                      | DENOMINACIÓN                    |
| w. | 16/A    | SOLLEVATORE                       | RELEVAGE                             | KRAFTHEBER                     | POWER LIFT                       | ELEVADOR                        |
|    | 16/B    | SOLLEVATORE                       | RELEVAGE                             | KRAFTHEBER                     | POWER LIFT                       | ELEVADOR                        |
|    | 17/A    | COFANO E<br>IMPIANTO<br>ELETTRICO | CAPOT E<br>ISTALLATION<br>ELECTRIQUE | HAUBE UND<br>ELEKTR.<br>ANLAGE | BONNET AND<br>ELECTRIC<br>SISTEM | CAPOT Y<br>SISTEMA<br>ELECTRICO |
|    | 17/B    | COFANO                            | CAPOT                                | HAUBE                          | MADGUARDS                        | GUARDABARROS                    |
|    | 18/A    | PARAFANGHI E                      | AILES ET                             | KOTFLUGEL UND                  | AND WHEELS                       | Y RUEDAS                        |
|    |         | RUOTE                             | ROUES                                | RADER                          | MADGUARDS                        | GUARDABARROS                    |
|    | 18/B    | PARAFANGHI                        | AILES                                | KOTFLUGEL                      | ELECTRIC<br>SISTEM               | SISTEMA<br>ELECTRICO            |
|    | 19      | IMPIANTO                          | ISTALLATION                          | ELEKTR.                        | WHEELS AND                       | RUEDAS Y                        |
|    |         | ELETTRICO                         | ELECTRIQUE                           | ANLAGE                         | WEIGHTS                          | LASTRES                         |
|    | 20      | RUOTE E<br>ZAVORRE                | ROUES ET<br>MASSES D'AL.             | RADER UND<br>ZUSATZGEWICHTE    | DRAWBAR                          | GANCHO DE TITO                  |
| >  | 21      | ATTACCO TRAINO                    | ATTELLAGE                            | ANHANGEKUPPLUNG                | 3 POINT                          | ENGANCHE 3                      |
|    | 22      | ATTACCO A TRE                     | ATTELLAGE A TROIS                    | DREIPUNKT-                     | LINKAGE                          | PUNTOS                          |
|    |         | PUNTI                             | POINTS                               | KUPPLUNG                       |                                  | ROT. CULT.                      |
|    | 23/A    | SNODO FRESA                       | ARTICULATION                         | FRAESE                         | ARTICULATION<br>(ARTICULATED)    | FRESA (NORMAĽ)                  |
|    |         | (STANDARD)                        | FRAISE (ARTICULÉ)                    | KUPPLUNG                       | ROT. CULT.                       | ARTICULACIÓN                    |
|    | 0010    | ONODO EDECA                       | ADTIQUE ATIQUE                       | ED 4 EOÉ                       | ARTICULATION                     | FRESA (NORMAL)                  |
|    | 23/B    | SNODO FRESA<br>(STANDARD)         | ARTICULATION<br>FRAISE (ARTICULÉ)    | FRAESE<br>KUPPLUNG             | (ARTICULATED)                    |                                 |
|    |         | (OTATIO)                          | THIOL (MITTOOLL)                     | Noi i zona                     | ROT. CULT.                       | ARTICULACIÓN                    |
|    | 24/A    | SNODO                             | ARTICULATION                         | UNIVERSAL                      | ARTICULATION                     | FRESA (UNIVERSAL)               |
|    |         | FRESA                             | FRAISE                               | FRAESE                         | (UNIVERSAL)                      | ARTICULACIÓN                    |
|    |         | (ARTICOLATO)                      | (UNIVERSELLE)                        | KUPPLUNG                       | ROT. CULT.<br>ARTICULATION       | FRESA (UNIVERSAL)               |
|    | 24/B    | SNODO                             | ARTICULATION                         | UNIVERSAL                      | (UNIVERSAL)                      |                                 |
|    |         | FRESA<br>(ARTICOLATO)             | FRAISE<br>(UNIVERSELLE)              | FRAESE<br>KUPPLUNG             |                                  |                                 |
|    |         | (AIIIIOCEATO)                     | (OIAIVENOLLE)                        | KOFFEUING                      |                                  |                                 |

# INDICE

|     |          |                                       |                                                                                                                                                                                                                                                                                                                                                                                                                                                                                                                                                                                                                                                                                                                                                                                                                                                                                                                                                                                                                                                                                                                                                                                                                                                                                                                                                                                                                                                                                                                                                                                                                                                                                                                                                                                                                                                                                                                                                                                                                                                                                                                                |                                |                                  | •                               |
|-----|----------|---------------------------------------|--------------------------------------------------------------------------------------------------------------------------------------------------------------------------------------------------------------------------------------------------------------------------------------------------------------------------------------------------------------------------------------------------------------------------------------------------------------------------------------------------------------------------------------------------------------------------------------------------------------------------------------------------------------------------------------------------------------------------------------------------------------------------------------------------------------------------------------------------------------------------------------------------------------------------------------------------------------------------------------------------------------------------------------------------------------------------------------------------------------------------------------------------------------------------------------------------------------------------------------------------------------------------------------------------------------------------------------------------------------------------------------------------------------------------------------------------------------------------------------------------------------------------------------------------------------------------------------------------------------------------------------------------------------------------------------------------------------------------------------------------------------------------------------------------------------------------------------------------------------------------------------------------------------------------------------------------------------------------------------------------------------------------------------------------------------------------------------------------------------------------------|--------------------------------|----------------------------------|---------------------------------|
|     | TAV. N°  | DESCRIZIONE                           | DESIGNATION                                                                                                                                                                                                                                                                                                                                                                                                                                                                                                                                                                                                                                                                                                                                                                                                                                                                                                                                                                                                                                                                                                                                                                                                                                                                                                                                                                                                                                                                                                                                                                                                                                                                                                                                                                                                                                                                                                                                                                                                                                                                                                                    | BENENNUNG                      | DESCRIPTION                      | DENOMINACIÓN                    |
| 700 | 16/A     | SOLLEVATORE                           | RELEVAGE                                                                                                                                                                                                                                                                                                                                                                                                                                                                                                                                                                                                                                                                                                                                                                                                                                                                                                                                                                                                                                                                                                                                                                                                                                                                                                                                                                                                                                                                                                                                                                                                                                                                                                                                                                                                                                                                                                                                                                                                                                                                                                                       | KRAFTHEBER                     | POWER LIFT                       | ELEVADOR                        |
|     | 16/B     | SOLLEVATORE                           | RELEVAGE                                                                                                                                                                                                                                                                                                                                                                                                                                                                                                                                                                                                                                                                                                                                                                                                                                                                                                                                                                                                                                                                                                                                                                                                                                                                                                                                                                                                                                                                                                                                                                                                                                                                                                                                                                                                                                                                                                                                                                                                                                                                                                                       | KRAFTHEBER                     | POWER LIFT                       | ELEVADOR                        |
|     | 17/A     | COFANO E<br>IMPIANTO<br>ELETTRICO     | CAPOT E ISTALLATION ELECTRIQUE                                                                                                                                                                                                                                                                                                                                                                                                                                                                                                                                                                                                                                                                                                                                                                                                                                                                                                                                                                                                                                                                                                                                                                                                                                                                                                                                                                                                                                                                                                                                                                                                                                                                                                                                                                                                                                                                                                                                                                                                                                                                                                 | HAUBE UND<br>ELEKTR.<br>ANLAGE | BONNET AND<br>ELECTRIC<br>SISTEM | CAPOT Y<br>SISTEMA<br>ELECTRICO |
|     | 17/B     | COFANO                                | CAPOT                                                                                                                                                                                                                                                                                                                                                                                                                                                                                                                                                                                                                                                                                                                                                                                                                                                                                                                                                                                                                                                                                                                                                                                                                                                                                                                                                                                                                                                                                                                                                                                                                                                                                                                                                                                                                                                                                                                                                                                                                                                                                                                          | HAUBE                          | MADGUARDS                        | GUARDABARROS                    |
|     | 18/A     | PARAFANGHI E                          | AILES ET                                                                                                                                                                                                                                                                                                                                                                                                                                                                                                                                                                                                                                                                                                                                                                                                                                                                                                                                                                                                                                                                                                                                                                                                                                                                                                                                                                                                                                                                                                                                                                                                                                                                                                                                                                                                                                                                                                                                                                                                                                                                                                                       | KOTFLUGEL UND                  | AND WHEELS                       | Y RUEDAS                        |
|     |          | RUOTE                                 | ROUES                                                                                                                                                                                                                                                                                                                                                                                                                                                                                                                                                                                                                                                                                                                                                                                                                                                                                                                                                                                                                                                                                                                                                                                                                                                                                                                                                                                                                                                                                                                                                                                                                                                                                                                                                                                                                                                                                                                                                                                                                                                                                                                          | RADER                          | MADGUARDS                        | GUARDABARROS                    |
|     | 18/B     | PARAFANGHI                            | AILES                                                                                                                                                                                                                                                                                                                                                                                                                                                                                                                                                                                                                                                                                                                                                                                                                                                                                                                                                                                                                                                                                                                                                                                                                                                                                                                                                                                                                                                                                                                                                                                                                                                                                                                                                                                                                                                                                                                                                                                                                                                                                                                          | KOTFLUGEL                      | ELECTRIC<br>SISTEM               | SISTEMA<br>ELECTRICO            |
|     | 19       | IMPIANTO                              | ISTALLATION                                                                                                                                                                                                                                                                                                                                                                                                                                                                                                                                                                                                                                                                                                                                                                                                                                                                                                                                                                                                                                                                                                                                                                                                                                                                                                                                                                                                                                                                                                                                                                                                                                                                                                                                                                                                                                                                                                                                                                                                                                                                                                                    | ELEKTR.                        | WHEELS AND                       | RUEDAS Y                        |
|     |          | ELETTRICO                             | ELECTRIQUE                                                                                                                                                                                                                                                                                                                                                                                                                                                                                                                                                                                                                                                                                                                                                                                                                                                                                                                                                                                                                                                                                                                                                                                                                                                                                                                                                                                                                                                                                                                                                                                                                                                                                                                                                                                                                                                                                                                                                                                                                                                                                                                     | ANLAGE                         | WEIGHTS                          | LASTRES                         |
|     | 20       | RUOTE E<br>ZAVORRE                    | ROUES ET<br>MASSES D'AL.                                                                                                                                                                                                                                                                                                                                                                                                                                                                                                                                                                                                                                                                                                                                                                                                                                                                                                                                                                                                                                                                                                                                                                                                                                                                                                                                                                                                                                                                                                                                                                                                                                                                                                                                                                                                                                                                                                                                                                                                                                                                                                       | RADER UND<br>ZUSATZGEWICHTE    | DRAWBAR                          | GANCHO DE TITO                  |
|     | 21       | ATTACCO TRAINO                        | ATTELLAGE                                                                                                                                                                                                                                                                                                                                                                                                                                                                                                                                                                                                                                                                                                                                                                                                                                                                                                                                                                                                                                                                                                                                                                                                                                                                                                                                                                                                                                                                                                                                                                                                                                                                                                                                                                                                                                                                                                                                                                                                                                                                                                                      | ANHANGEKUPPLUNG                | 3 POINT                          | ENGANCHE 3                      |
|     | 22       | ATTACCO A TRE                         | ATTELLAGE A TROIS                                                                                                                                                                                                                                                                                                                                                                                                                                                                                                                                                                                                                                                                                                                                                                                                                                                                                                                                                                                                                                                                                                                                                                                                                                                                                                                                                                                                                                                                                                                                                                                                                                                                                                                                                                                                                                                                                                                                                                                                                                                                                                              | DREIPUNKT-                     | LINKAGE                          | PUNTOS                          |
|     | <u> </u> | PUNTI                                 | POINTS                                                                                                                                                                                                                                                                                                                                                                                                                                                                                                                                                                                                                                                                                                                                                                                                                                                                                                                                                                                                                                                                                                                                                                                                                                                                                                                                                                                                                                                                                                                                                                                                                                                                                                                                                                                                                                                                                                                                                                                                                                                                                                                         | KUPPLUNG                       |                                  | ROT. CULT.                      |
|     | 23/A     | SNODO FRESA                           | ARTICULATION                                                                                                                                                                                                                                                                                                                                                                                                                                                                                                                                                                                                                                                                                                                                                                                                                                                                                                                                                                                                                                                                                                                                                                                                                                                                                                                                                                                                                                                                                                                                                                                                                                                                                                                                                                                                                                                                                                                                                                                                                                                                                                                   | FRAESE                         | ARTICULATION<br>(ARTICULATED)    | FRESA (NORMAĽ)                  |
|     |          | (STANDARD)                            | FRAISE (ARTICULÉ)                                                                                                                                                                                                                                                                                                                                                                                                                                                                                                                                                                                                                                                                                                                                                                                                                                                                                                                                                                                                                                                                                                                                                                                                                                                                                                                                                                                                                                                                                                                                                                                                                                                                                                                                                                                                                                                                                                                                                                                                                                                                                                              | KUPPLUNG                       | ROT. CULT.                       | ARTICULACIÓN                    |
|     | 23/B     | SNODO FRESA<br>(STANDARD)             | ARTICULATION<br>FRAISE (ARTICULÉ)                                                                                                                                                                                                                                                                                                                                                                                                                                                                                                                                                                                                                                                                                                                                                                                                                                                                                                                                                                                                                                                                                                                                                                                                                                                                                                                                                                                                                                                                                                                                                                                                                                                                                                                                                                                                                                                                                                                                                                                                                                                                                              | FRAESE<br>KUPPLUNG             | ARTICULATION (ARTICULATED)       | FRESA (NORMAL)                  |
|     |          |                                       | , in the particular of the par |                                | ROT. CULT.                       | ARTICULACIÓN                    |
|     | 24/A     | SNODO                                 | ARTICULATION                                                                                                                                                                                                                                                                                                                                                                                                                                                                                                                                                                                                                                                                                                                                                                                                                                                                                                                                                                                                                                                                                                                                                                                                                                                                                                                                                                                                                                                                                                                                                                                                                                                                                                                                                                                                                                                                                                                                                                                                                                                                                                                   | UNIVERSAL                      | ARTICULATION<br>(UNIVERSAL)      | FRESA (UNIVERSAL)               |
|     |          | FRESA                                 | FRAISE                                                                                                                                                                                                                                                                                                                                                                                                                                                                                                                                                                                                                                                                                                                                                                                                                                                                                                                                                                                                                                                                                                                                                                                                                                                                                                                                                                                                                                                                                                                                                                                                                                                                                                                                                                                                                                                                                                                                                                                                                                                                                                                         | FRAESE                         | ROT. CULT.                       | ARTICULACIÓN                    |
|     |          | (ARTICOLATO)                          | (UNIVERSELLE)                                                                                                                                                                                                                                                                                                                                                                                                                                                                                                                                                                                                                                                                                                                                                                                                                                                                                                                                                                                                                                                                                                                                                                                                                                                                                                                                                                                                                                                                                                                                                                                                                                                                                                                                                                                                                                                                                                                                                                                                                                                                                                                  | KUPPLUNG                       | ARTICULATION                     | FRESA (UNIVERSAL)               |
|     | 24/B     | SNODO<br>FRESA                        | ARTICULATION<br>FRAISE                                                                                                                                                                                                                                                                                                                                                                                                                                                                                                                                                                                                                                                                                                                                                                                                                                                                                                                                                                                                                                                                                                                                                                                                                                                                                                                                                                                                                                                                                                                                                                                                                                                                                                                                                                                                                                                                                                                                                                                                                                                                                                         | UNIVERSAL                      | (UNIVERSAL)                      | ,                               |
|     |          | (ARTICOLATO)                          | (UNIVERSELLE)                                                                                                                                                                                                                                                                                                                                                                                                                                                                                                                                                                                                                                                                                                                                                                                                                                                                                                                                                                                                                                                                                                                                                                                                                                                                                                                                                                                                                                                                                                                                                                                                                                                                                                                                                                                                                                                                                                                                                                                                                                                                                                                  | FRAESE<br>KUPPLUNG             |                                  |                                 |
|     |          | ~ · · · · · · · · · · · · · · · · · · | (                                                                                                                                                                                                                                                                                                                                                                                                                                                                                                                                                                                                                                                                                                                                                                                                                                                                                                                                                                                                                                                                                                                                                                                                                                                                                                                                                                                                                                                                                                                                                                                                                                                                                                                                                                                                                                                                                                                                                                                                                                                                                                                              |                                |                                  | •                               |