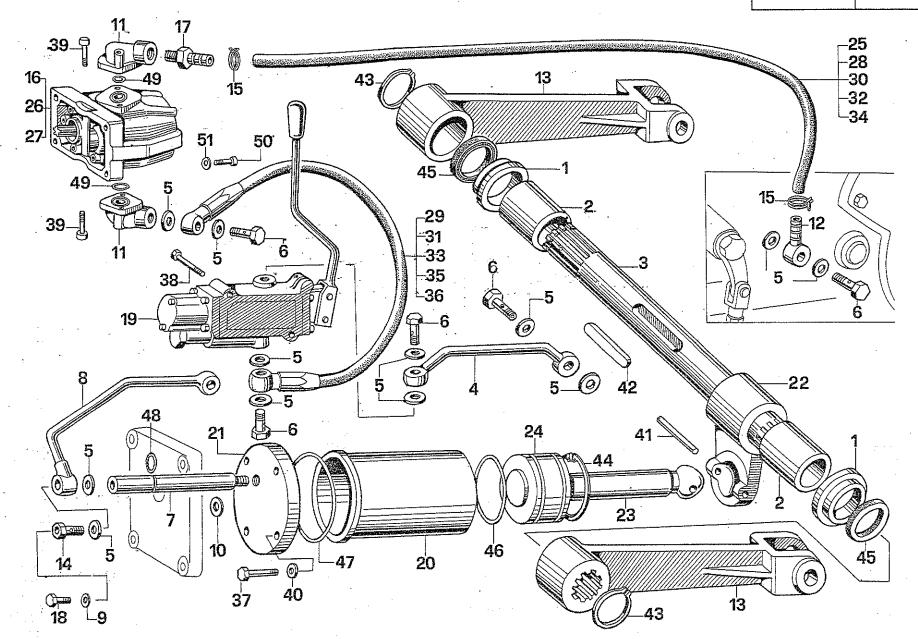

# INDICE

|    |         |                                   |                                      |                                |                                  | •                               |
|----|---------|-----------------------------------|--------------------------------------|--------------------------------|----------------------------------|---------------------------------|
| •  | TAV. Nº | DESCRIZIONE                       | DESIGNATION                          | BENENNUNG                      | DESCRIPTION                      | DENOMINACIÓN                    |
| w. | 16/A    | SOLLEVATORE                       | RELEVAGE                             | KRAFTHEBER                     | POWER LIFT                       | ELEVADOR                        |
|    | 16/B    | SOLLEVATORE                       | RELEVAGE                             | KRAFTHEBER                     | POWER LIFT                       | ELEVADOR                        |
|    | 17/A    | COFANO E<br>IMPIANTO<br>ELETTRICO | CAPOT E<br>ISTALLATION<br>ELECTRIQUE | HAUBE UND<br>ELEKTR.<br>ANLAGE | BONNET AND<br>ELECTRIC<br>SISTEM | CAPOT Y<br>SISTEMA<br>ELECTRICO |
|    | 17/B    | COFANO                            | CAPOT                                | HAUBE                          | MADGUARDS                        | GUARDABARROS                    |
|    | 18/A    | PARAFANGHI E                      | AILES ET                             | KOTFLUGEL UND                  | AND WHEELS                       | Y RUEDAS                        |
|    |         | RUOTE                             | ROUES                                | RADER                          | MADGUARDS                        | GUARDABARROS                    |
|    | 18/B    | PARAFANGHI                        | AILES                                | KOTFLUGEL                      | ELECTRIC<br>SISTEM               | SISTEMA<br>ELECTRICO            |
|    | 19      | IMPIANTO                          | ISTALLATION                          | ELEKTR.                        | WHEELS AND                       | RUEDAS Y                        |
|    |         | ELETTRICO                         | ELECTRIQUE                           | ANLAGE                         | WEIGHTS                          | LASTRES                         |
|    | 20      | RUOTE E<br>ZAVORRE                | ROUES ET<br>MASSES D'AL.             | RADER UND<br>ZUSATZGEWICHTE    | DRAWBAR                          | GANCHO DE TITO                  |
| >  | 21      | ATTACCO TRAINO                    | ATTELLAGE                            | ANHANGEKUPPLUNG                | 3 POINT                          | ENGANCHE 3                      |
|    | 22      | ATTACCO A TRE                     | ATTELLAGE A TROIS                    | DREIPUNKT-                     | LINKAGE                          | PUNTOS                          |
|    |         | PUNTI                             | POINTS                               | KUPPLUNG                       |                                  | ROT. CULT.                      |
|    | 23/A    | SNODO FRESA                       | ARTICULATION                         | FRAESE                         | ARTICULATION<br>(ARTICULATED)    | FRESA (NORMAĽ)                  |
|    |         | (STANDARD)                        | FRAISE (ARTICULÉ)                    | KUPPLUNG                       | ROT. CULT.                       | ARTICULACIÓN                    |
|    | 0010    | ONODO EDECA                       | ADTIQUE ATIQUE                       | ED 4 EOÉ                       | ARTICULATION                     | FRESA (NORMAL)                  |
|    | 23/B    | SNODO FRESA<br>(STANDARD)         | ARTICULATION<br>FRAISE (ARTICULÉ)    | FRAESE<br>KUPPLUNG             | (ARTICULATED)                    |                                 |
|    |         | (OTATIO)                          | THIOL (MITTOOLL)                     | Noi i zona                     | ROT. CULT.                       | ARTICULACIÓN                    |
|    | 24/A    | SNODO                             | ARTICULATION                         | UNIVERSAL                      | ARTICULATION                     | FRESA (UNIVERSAL)               |
|    |         | FRESA                             | FRAISE                               | FRAESE                         | (UNIVERSAL)                      | ARTICULACIÓN                    |
|    |         | (ARTICOLATO)                      | (UNIVERSELLE)                        | KUPPLUNG                       | ROT. CULT.<br>ARTICULATION       | FRESA (UNIVERSAL)               |
|    | 24/B    | SNODO                             | ARTICULATION                         | UNIVERSAL                      | (UNIVERSAL)                      |                                 |
|    |         | FRESA<br>(ARTICOLATO)             | FRAISE<br>(UNIVERSELLE)              | FRAESE<br>KUPPLUNG             |                                  |                                 |
|    |         | (AIIIIOCEATO)                     | (OIAIVENOLLE)                        | KOFFEUING                      |                                  |                                 |

# INDICE

|     |          |                                       |                                                                                                                                                                                                                                                                                                                                                                                                                                                                                                                                                                                                                                                                                                                                                                                                                                                                                                                                                                                                                                                                                                                                                                                                                                                                                                                                                                                                                                                                                                                                                                                                                                                                                                                                                                                                                                                                                                                                                                                                                                                                                                                                |                                |                                  | •                               |
|-----|----------|---------------------------------------|--------------------------------------------------------------------------------------------------------------------------------------------------------------------------------------------------------------------------------------------------------------------------------------------------------------------------------------------------------------------------------------------------------------------------------------------------------------------------------------------------------------------------------------------------------------------------------------------------------------------------------------------------------------------------------------------------------------------------------------------------------------------------------------------------------------------------------------------------------------------------------------------------------------------------------------------------------------------------------------------------------------------------------------------------------------------------------------------------------------------------------------------------------------------------------------------------------------------------------------------------------------------------------------------------------------------------------------------------------------------------------------------------------------------------------------------------------------------------------------------------------------------------------------------------------------------------------------------------------------------------------------------------------------------------------------------------------------------------------------------------------------------------------------------------------------------------------------------------------------------------------------------------------------------------------------------------------------------------------------------------------------------------------------------------------------------------------------------------------------------------------|--------------------------------|----------------------------------|---------------------------------|
|     | TAV. N°  | DESCRIZIONE                           | DESIGNATION                                                                                                                                                                                                                                                                                                                                                                                                                                                                                                                                                                                                                                                                                                                                                                                                                                                                                                                                                                                                                                                                                                                                                                                                                                                                                                                                                                                                                                                                                                                                                                                                                                                                                                                                                                                                                                                                                                                                                                                                                                                                                                                    | BENENNUNG                      | DESCRIPTION                      | DENOMINACIÓN                    |
| 700 | 16/A     | SOLLEVATORE                           | RELEVAGE                                                                                                                                                                                                                                                                                                                                                                                                                                                                                                                                                                                                                                                                                                                                                                                                                                                                                                                                                                                                                                                                                                                                                                                                                                                                                                                                                                                                                                                                                                                                                                                                                                                                                                                                                                                                                                                                                                                                                                                                                                                                                                                       | KRAFTHEBER                     | POWER LIFT                       | ELEVADOR                        |
|     | 16/B     | SOLLEVATORE                           | RELEVAGE                                                                                                                                                                                                                                                                                                                                                                                                                                                                                                                                                                                                                                                                                                                                                                                                                                                                                                                                                                                                                                                                                                                                                                                                                                                                                                                                                                                                                                                                                                                                                                                                                                                                                                                                                                                                                                                                                                                                                                                                                                                                                                                       | KRAFTHEBER                     | POWER LIFT                       | ELEVADOR                        |
|     | 17/A     | COFANO E<br>IMPIANTO<br>ELETTRICO     | CAPOT E ISTALLATION ELECTRIQUE                                                                                                                                                                                                                                                                                                                                                                                                                                                                                                                                                                                                                                                                                                                                                                                                                                                                                                                                                                                                                                                                                                                                                                                                                                                                                                                                                                                                                                                                                                                                                                                                                                                                                                                                                                                                                                                                                                                                                                                                                                                                                                 | HAUBE UND<br>ELEKTR.<br>ANLAGE | BONNET AND<br>ELECTRIC<br>SISTEM | CAPOT Y<br>SISTEMA<br>ELECTRICO |
|     | 17/B     | COFANO                                | CAPOT                                                                                                                                                                                                                                                                                                                                                                                                                                                                                                                                                                                                                                                                                                                                                                                                                                                                                                                                                                                                                                                                                                                                                                                                                                                                                                                                                                                                                                                                                                                                                                                                                                                                                                                                                                                                                                                                                                                                                                                                                                                                                                                          | HAUBE                          | MADGUARDS                        | GUARDABARROS                    |
|     | 18/A     | PARAFANGHI E                          | AILES ET                                                                                                                                                                                                                                                                                                                                                                                                                                                                                                                                                                                                                                                                                                                                                                                                                                                                                                                                                                                                                                                                                                                                                                                                                                                                                                                                                                                                                                                                                                                                                                                                                                                                                                                                                                                                                                                                                                                                                                                                                                                                                                                       | KOTFLUGEL UND                  | AND WHEELS                       | Y RUEDAS                        |
|     |          | RUOTE                                 | ROUES                                                                                                                                                                                                                                                                                                                                                                                                                                                                                                                                                                                                                                                                                                                                                                                                                                                                                                                                                                                                                                                                                                                                                                                                                                                                                                                                                                                                                                                                                                                                                                                                                                                                                                                                                                                                                                                                                                                                                                                                                                                                                                                          | RADER                          | MADGUARDS                        | GUARDABARROS                    |
|     | 18/B     | PARAFANGHI                            | AILES                                                                                                                                                                                                                                                                                                                                                                                                                                                                                                                                                                                                                                                                                                                                                                                                                                                                                                                                                                                                                                                                                                                                                                                                                                                                                                                                                                                                                                                                                                                                                                                                                                                                                                                                                                                                                                                                                                                                                                                                                                                                                                                          | KOTFLUGEL                      | ELECTRIC<br>SISTEM               | SISTEMA<br>ELECTRICO            |
|     | 19       | IMPIANTO                              | ISTALLATION                                                                                                                                                                                                                                                                                                                                                                                                                                                                                                                                                                                                                                                                                                                                                                                                                                                                                                                                                                                                                                                                                                                                                                                                                                                                                                                                                                                                                                                                                                                                                                                                                                                                                                                                                                                                                                                                                                                                                                                                                                                                                                                    | ELEKTR.                        | WHEELS AND                       | RUEDAS Y                        |
|     |          | ELETTRICO                             | ELECTRIQUE                                                                                                                                                                                                                                                                                                                                                                                                                                                                                                                                                                                                                                                                                                                                                                                                                                                                                                                                                                                                                                                                                                                                                                                                                                                                                                                                                                                                                                                                                                                                                                                                                                                                                                                                                                                                                                                                                                                                                                                                                                                                                                                     | ANLAGE                         | WEIGHTS                          | LASTRES                         |
|     | 20       | RUOTE E<br>ZAVORRE                    | ROUES ET<br>MASSES D'AL.                                                                                                                                                                                                                                                                                                                                                                                                                                                                                                                                                                                                                                                                                                                                                                                                                                                                                                                                                                                                                                                                                                                                                                                                                                                                                                                                                                                                                                                                                                                                                                                                                                                                                                                                                                                                                                                                                                                                                                                                                                                                                                       | RADER UND<br>ZUSATZGEWICHTE    | DRAWBAR                          | GANCHO DE TITO                  |
|     | 21       | ATTACCO TRAINO                        | ATTELLAGE                                                                                                                                                                                                                                                                                                                                                                                                                                                                                                                                                                                                                                                                                                                                                                                                                                                                                                                                                                                                                                                                                                                                                                                                                                                                                                                                                                                                                                                                                                                                                                                                                                                                                                                                                                                                                                                                                                                                                                                                                                                                                                                      | ANHANGEKUPPLUNG                | 3 POINT                          | ENGANCHE 3                      |
|     | 22       | ATTACCO A TRE                         | ATTELLAGE A TROIS                                                                                                                                                                                                                                                                                                                                                                                                                                                                                                                                                                                                                                                                                                                                                                                                                                                                                                                                                                                                                                                                                                                                                                                                                                                                                                                                                                                                                                                                                                                                                                                                                                                                                                                                                                                                                                                                                                                                                                                                                                                                                                              | DREIPUNKT-                     | LINKAGE                          | PUNTOS                          |
|     | <u> </u> | PUNTI                                 | POINTS                                                                                                                                                                                                                                                                                                                                                                                                                                                                                                                                                                                                                                                                                                                                                                                                                                                                                                                                                                                                                                                                                                                                                                                                                                                                                                                                                                                                                                                                                                                                                                                                                                                                                                                                                                                                                                                                                                                                                                                                                                                                                                                         | KUPPLUNG                       |                                  | ROT. CULT.                      |
|     | 23/A     | SNODO FRESA                           | ARTICULATION                                                                                                                                                                                                                                                                                                                                                                                                                                                                                                                                                                                                                                                                                                                                                                                                                                                                                                                                                                                                                                                                                                                                                                                                                                                                                                                                                                                                                                                                                                                                                                                                                                                                                                                                                                                                                                                                                                                                                                                                                                                                                                                   | FRAESE                         | ARTICULATION<br>(ARTICULATED)    | FRESA (NORMAĽ)                  |
|     |          | (STANDARD)                            | FRAISE (ARTICULÉ)                                                                                                                                                                                                                                                                                                                                                                                                                                                                                                                                                                                                                                                                                                                                                                                                                                                                                                                                                                                                                                                                                                                                                                                                                                                                                                                                                                                                                                                                                                                                                                                                                                                                                                                                                                                                                                                                                                                                                                                                                                                                                                              | KUPPLUNG                       | ROT. CULT.                       | ARTICULACIÓN                    |
|     | 23/B     | SNODO FRESA<br>(STANDARD)             | ARTICULATION<br>FRAISE (ARTICULÉ)                                                                                                                                                                                                                                                                                                                                                                                                                                                                                                                                                                                                                                                                                                                                                                                                                                                                                                                                                                                                                                                                                                                                                                                                                                                                                                                                                                                                                                                                                                                                                                                                                                                                                                                                                                                                                                                                                                                                                                                                                                                                                              | FRAESE<br>KUPPLUNG             | ARTICULATION (ARTICULATED)       | FRESA (NORMAL)                  |
|     |          |                                       | , in the particular of the par |                                | ROT. CULT.                       | ARTICULACIÓN                    |
|     | 24/A     | SNODO                                 | ARTICULATION                                                                                                                                                                                                                                                                                                                                                                                                                                                                                                                                                                                                                                                                                                                                                                                                                                                                                                                                                                                                                                                                                                                                                                                                                                                                                                                                                                                                                                                                                                                                                                                                                                                                                                                                                                                                                                                                                                                                                                                                                                                                                                                   | UNIVERSAL                      | ARTICULATION<br>(UNIVERSAL)      | FRESA (UNIVERSAL)               |
|     |          | FRESA                                 | FRAISE                                                                                                                                                                                                                                                                                                                                                                                                                                                                                                                                                                                                                                                                                                                                                                                                                                                                                                                                                                                                                                                                                                                                                                                                                                                                                                                                                                                                                                                                                                                                                                                                                                                                                                                                                                                                                                                                                                                                                                                                                                                                                                                         | FRAESE                         | ROT. CULT.                       | ARTICULACIÓN                    |
|     |          | (ARTICOLATO)                          | (UNIVERSELLE)                                                                                                                                                                                                                                                                                                                                                                                                                                                                                                                                                                                                                                                                                                                                                                                                                                                                                                                                                                                                                                                                                                                                                                                                                                                                                                                                                                                                                                                                                                                                                                                                                                                                                                                                                                                                                                                                                                                                                                                                                                                                                                                  | KUPPLUNG                       | ARTICULATION                     | FRESA (UNIVERSAL)               |
|     | 24/B     | SNODO<br>FRESA                        | ARTICULATION<br>FRAISE                                                                                                                                                                                                                                                                                                                                                                                                                                                                                                                                                                                                                                                                                                                                                                                                                                                                                                                                                                                                                                                                                                                                                                                                                                                                                                                                                                                                                                                                                                                                                                                                                                                                                                                                                                                                                                                                                                                                                                                                                                                                                                         | UNIVERSAL                      | (UNIVERSAL)                      | ,                               |
|     |          | (ARTICOLATO)                          | (UNIVERSELLE)                                                                                                                                                                                                                                                                                                                                                                                                                                                                                                                                                                                                                                                                                                                                                                                                                                                                                                                                                                                                                                                                                                                                                                                                                                                                                                                                                                                                                                                                                                                                                                                                                                                                                                                                                                                                                                                                                                                                                                                                                                                                                                                  | FRAESE<br>KUPPLUNG             |                                  |                                 |
|     |          | ~ · · · · · · · · · · · · · · · · · · | (                                                                                                                                                                                                                                                                                                                                                                                                                                                                                                                                                                                                                                                                                                                                                                                                                                                                                                                                                                                                                                                                                                                                                                                                                                                                                                                                                                                                                                                                                                                                                                                                                                                                                                                                                                                                                                                                                                                                                                                                                                                                                                                              |                                |                                  | •                               |