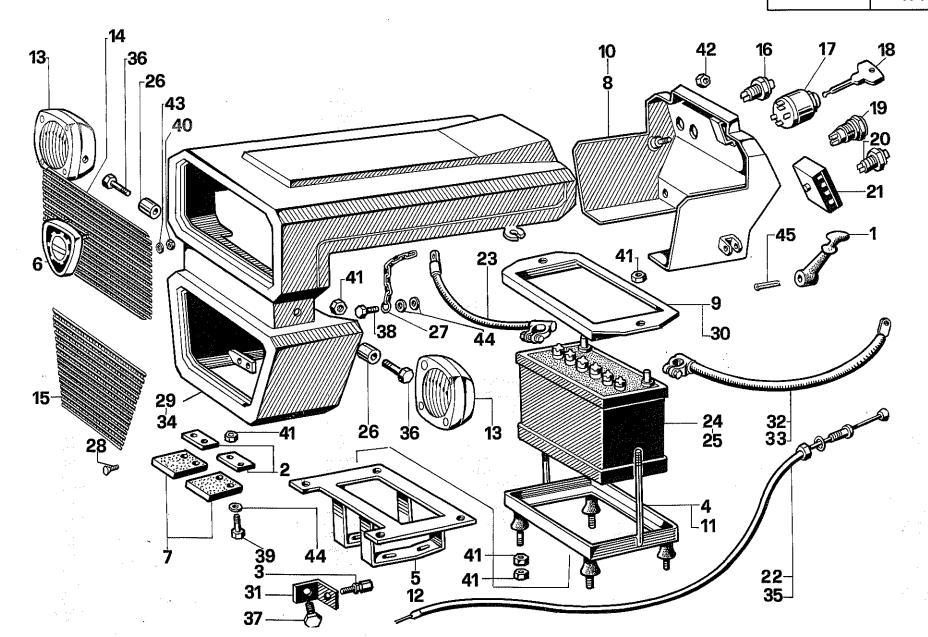

# INDICE

|    |         |                                   |                                      |                                |                                  | •                               |
|----|---------|-----------------------------------|--------------------------------------|--------------------------------|----------------------------------|---------------------------------|
| •  | TAV. Nº | DESCRIZIONE                       | DESIGNATION                          | BENENNUNG                      | DESCRIPTION                      | DENOMINACIÓN                    |
| w. | 16/A    | SOLLEVATORE                       | RELEVAGE                             | KRAFTHEBER                     | POWER LIFT                       | ELEVADOR                        |
|    | 16/B    | SOLLEVATORE                       | RELEVAGE                             | KRAFTHEBER                     | POWER LIFT                       | ELEVADOR                        |
|    | 17/A    | COFANO E<br>IMPIANTO<br>ELETTRICO | CAPOT E<br>ISTALLATION<br>ELECTRIQUE | HAUBE UND<br>ELEKTR.<br>ANLAGE | BONNET AND<br>ELECTRIC<br>SISTEM | CAPOT Y<br>SISTEMA<br>ELECTRICO |
|    | 17/B    | COFANO                            | CAPOT                                | HAUBE                          | MADGUARDS                        | GUARDABARROS                    |
|    | 18/A    | PARAFANGHI E                      | AILES ET                             | KOTFLUGEL UND                  | AND WHEELS                       | Y RUEDAS                        |
|    |         | RUOTE                             | ROUES                                | RADER                          | MADGUARDS                        | GUARDABARROS                    |
|    | 18/B    | PARAFANGHI                        | AILES                                | KOTFLUGEL                      | ELECTRIC<br>SISTEM               | SISTEMA<br>ELECTRICO            |
|    | 19      | IMPIANTO                          | ISTALLATION                          | ELEKTR.                        | WHEELS AND                       | RUEDAS Y                        |
|    |         | ELETTRICO                         | ELECTRIQUE                           | ANLAGE                         | WEIGHTS                          | LASTRES                         |
|    | 20      | RUOTE E<br>ZAVORRE                | ROUES ET<br>MASSES D'AL.             | RADER UND<br>ZUSATZGEWICHTE    | DRAWBAR                          | GANCHO DE TITO                  |
| >  | 21      | ATTACCO TRAINO                    | ATTELLAGE                            | ANHANGEKUPPLUNG                | 3 POINT                          | ENGANCHE 3                      |
|    | 22      | ATTACCO A TRE                     | ATTELLAGE A TROIS                    | DREIPUNKT-                     | LINKAGE                          | PUNTOS                          |
|    |         | PUNTI                             | POINTS                               | KUPPLUNG                       |                                  | ROT. CULT.                      |
|    | 23/A    | SNODO FRESA                       | ARTICULATION                         | FRAESE                         | ARTICULATION<br>(ARTICULATED)    | FRESA (NORMAĽ)                  |
|    |         | (STANDARD)                        | FRAISE (ARTICULÉ)                    | KUPPLUNG                       | ROT. CULT.                       | ARTICULACIÓN                    |
|    | 0010    | ONODO EDECA                       | ADTIQUE ATIQUE                       | ED 4 EOÉ                       | ARTICULATION                     | FRESA (NORMAL)                  |
|    | 23/B    | SNODO FRESA<br>(STANDARD)         | ARTICULATION<br>FRAISE (ARTICULÉ)    | FRAESE<br>KUPPLUNG             | (ARTICULATED)                    |                                 |
|    |         | (OTATIO)                          | THIOL (MITTOOLL)                     | Noi i zona                     | ROT. CULT.                       | ARTICULACIÓN                    |
|    | 24/A    | SNODO                             | ARTICULATION                         | UNIVERSAL                      | ARTICULATION                     | FRESA (UNIVERSAL)               |
|    |         | FRESA                             | FRAISE                               | FRAESE                         | (UNIVERSAL)                      | ARTICULACIÓN                    |
|    |         | (ARTICOLATO)                      | (UNIVERSELLE)                        | KUPPLUNG                       | ROT. CULT.<br>ARTICULATION       | FRESA (UNIVERSAL)               |
|    | 24/B    | SNODO                             | ARTICULATION                         | UNIVERSAL                      | (UNIVERSAL)                      |                                 |
|    |         | FRESA<br>(ARTICOLATO)             | FRAISE<br>(UNIVERSELLE)              | FRAESE<br>KUPPLUNG             |                                  |                                 |
|    |         | (AIIIIOCEATO)                     | (OIAIVENOLLE)                        | KOFFEUING                      |                                  |                                 |

# INDICE

|     |          |                                       |                                                                                                                                                                                                                                                                                                                                                                                                                                                                                                                                                                                                                                                                                                                                                                                                                                                                                                                                                                                                                                                                                                                                                                                                                                                                                                                                                                                                                                                                                                                                                                                                                                                                                                                                                                                                                                                                                                                                                                                                                                                                                                                                |                                |                                  | •                               |
|-----|----------|---------------------------------------|--------------------------------------------------------------------------------------------------------------------------------------------------------------------------------------------------------------------------------------------------------------------------------------------------------------------------------------------------------------------------------------------------------------------------------------------------------------------------------------------------------------------------------------------------------------------------------------------------------------------------------------------------------------------------------------------------------------------------------------------------------------------------------------------------------------------------------------------------------------------------------------------------------------------------------------------------------------------------------------------------------------------------------------------------------------------------------------------------------------------------------------------------------------------------------------------------------------------------------------------------------------------------------------------------------------------------------------------------------------------------------------------------------------------------------------------------------------------------------------------------------------------------------------------------------------------------------------------------------------------------------------------------------------------------------------------------------------------------------------------------------------------------------------------------------------------------------------------------------------------------------------------------------------------------------------------------------------------------------------------------------------------------------------------------------------------------------------------------------------------------------|--------------------------------|----------------------------------|---------------------------------|
|     | TAV. N°  | DESCRIZIONE                           | DESIGNATION                                                                                                                                                                                                                                                                                                                                                                                                                                                                                                                                                                                                                                                                                                                                                                                                                                                                                                                                                                                                                                                                                                                                                                                                                                                                                                                                                                                                                                                                                                                                                                                                                                                                                                                                                                                                                                                                                                                                                                                                                                                                                                                    | BENENNUNG                      | DESCRIPTION                      | DENOMINACIÓN                    |
| 700 | 16/A     | SOLLEVATORE                           | RELEVAGE                                                                                                                                                                                                                                                                                                                                                                                                                                                                                                                                                                                                                                                                                                                                                                                                                                                                                                                                                                                                                                                                                                                                                                                                                                                                                                                                                                                                                                                                                                                                                                                                                                                                                                                                                                                                                                                                                                                                                                                                                                                                                                                       | KRAFTHEBER                     | POWER LIFT                       | ELEVADOR                        |
|     | 16/B     | SOLLEVATORE                           | RELEVAGE                                                                                                                                                                                                                                                                                                                                                                                                                                                                                                                                                                                                                                                                                                                                                                                                                                                                                                                                                                                                                                                                                                                                                                                                                                                                                                                                                                                                                                                                                                                                                                                                                                                                                                                                                                                                                                                                                                                                                                                                                                                                                                                       | KRAFTHEBER                     | POWER LIFT                       | ELEVADOR                        |
|     | 17/A     | COFANO E<br>IMPIANTO<br>ELETTRICO     | CAPOT E ISTALLATION ELECTRIQUE                                                                                                                                                                                                                                                                                                                                                                                                                                                                                                                                                                                                                                                                                                                                                                                                                                                                                                                                                                                                                                                                                                                                                                                                                                                                                                                                                                                                                                                                                                                                                                                                                                                                                                                                                                                                                                                                                                                                                                                                                                                                                                 | HAUBE UND<br>ELEKTR.<br>ANLAGE | BONNET AND<br>ELECTRIC<br>SISTEM | CAPOT Y<br>SISTEMA<br>ELECTRICO |
|     | 17/B     | COFANO                                | CAPOT                                                                                                                                                                                                                                                                                                                                                                                                                                                                                                                                                                                                                                                                                                                                                                                                                                                                                                                                                                                                                                                                                                                                                                                                                                                                                                                                                                                                                                                                                                                                                                                                                                                                                                                                                                                                                                                                                                                                                                                                                                                                                                                          | HAUBE                          | MADGUARDS                        | GUARDABARROS                    |
|     | 18/A     | PARAFANGHI E                          | AILES ET                                                                                                                                                                                                                                                                                                                                                                                                                                                                                                                                                                                                                                                                                                                                                                                                                                                                                                                                                                                                                                                                                                                                                                                                                                                                                                                                                                                                                                                                                                                                                                                                                                                                                                                                                                                                                                                                                                                                                                                                                                                                                                                       | KOTFLUGEL UND                  | AND WHEELS                       | Y RUEDAS                        |
|     |          | RUOTE                                 | ROUES                                                                                                                                                                                                                                                                                                                                                                                                                                                                                                                                                                                                                                                                                                                                                                                                                                                                                                                                                                                                                                                                                                                                                                                                                                                                                                                                                                                                                                                                                                                                                                                                                                                                                                                                                                                                                                                                                                                                                                                                                                                                                                                          | RADER                          | MADGUARDS                        | GUARDABARROS                    |
|     | 18/B     | PARAFANGHI                            | AILES                                                                                                                                                                                                                                                                                                                                                                                                                                                                                                                                                                                                                                                                                                                                                                                                                                                                                                                                                                                                                                                                                                                                                                                                                                                                                                                                                                                                                                                                                                                                                                                                                                                                                                                                                                                                                                                                                                                                                                                                                                                                                                                          | KOTFLUGEL                      | ELECTRIC<br>SISTEM               | SISTEMA<br>ELECTRICO            |
|     | 19       | IMPIANTO                              | ISTALLATION                                                                                                                                                                                                                                                                                                                                                                                                                                                                                                                                                                                                                                                                                                                                                                                                                                                                                                                                                                                                                                                                                                                                                                                                                                                                                                                                                                                                                                                                                                                                                                                                                                                                                                                                                                                                                                                                                                                                                                                                                                                                                                                    | ELEKTR.                        | WHEELS AND                       | RUEDAS Y                        |
|     |          | ELETTRICO                             | ELECTRIQUE                                                                                                                                                                                                                                                                                                                                                                                                                                                                                                                                                                                                                                                                                                                                                                                                                                                                                                                                                                                                                                                                                                                                                                                                                                                                                                                                                                                                                                                                                                                                                                                                                                                                                                                                                                                                                                                                                                                                                                                                                                                                                                                     | ANLAGE                         | WEIGHTS                          | LASTRES                         |
|     | 20       | RUOTE E<br>ZAVORRE                    | ROUES ET<br>MASSES D'AL.                                                                                                                                                                                                                                                                                                                                                                                                                                                                                                                                                                                                                                                                                                                                                                                                                                                                                                                                                                                                                                                                                                                                                                                                                                                                                                                                                                                                                                                                                                                                                                                                                                                                                                                                                                                                                                                                                                                                                                                                                                                                                                       | RADER UND<br>ZUSATZGEWICHTE    | DRAWBAR                          | GANCHO DE TITO                  |
|     | 21       | ATTACCO TRAINO                        | ATTELLAGE                                                                                                                                                                                                                                                                                                                                                                                                                                                                                                                                                                                                                                                                                                                                                                                                                                                                                                                                                                                                                                                                                                                                                                                                                                                                                                                                                                                                                                                                                                                                                                                                                                                                                                                                                                                                                                                                                                                                                                                                                                                                                                                      | ANHANGEKUPPLUNG                | 3 POINT                          | ENGANCHE 3                      |
|     | 22       | ATTACCO A TRE                         | ATTELLAGE A TROIS                                                                                                                                                                                                                                                                                                                                                                                                                                                                                                                                                                                                                                                                                                                                                                                                                                                                                                                                                                                                                                                                                                                                                                                                                                                                                                                                                                                                                                                                                                                                                                                                                                                                                                                                                                                                                                                                                                                                                                                                                                                                                                              | DREIPUNKT-                     | LINKAGE                          | PUNTOS                          |
|     | <u> </u> | PUNTI                                 | POINTS                                                                                                                                                                                                                                                                                                                                                                                                                                                                                                                                                                                                                                                                                                                                                                                                                                                                                                                                                                                                                                                                                                                                                                                                                                                                                                                                                                                                                                                                                                                                                                                                                                                                                                                                                                                                                                                                                                                                                                                                                                                                                                                         | KUPPLUNG                       |                                  | ROT. CULT.                      |
|     | 23/A     | SNODO FRESA                           | ARTICULATION                                                                                                                                                                                                                                                                                                                                                                                                                                                                                                                                                                                                                                                                                                                                                                                                                                                                                                                                                                                                                                                                                                                                                                                                                                                                                                                                                                                                                                                                                                                                                                                                                                                                                                                                                                                                                                                                                                                                                                                                                                                                                                                   | FRAESE                         | ARTICULATION<br>(ARTICULATED)    | FRESA (NORMAĽ)                  |
|     |          | (STANDARD)                            | FRAISE (ARTICULÉ)                                                                                                                                                                                                                                                                                                                                                                                                                                                                                                                                                                                                                                                                                                                                                                                                                                                                                                                                                                                                                                                                                                                                                                                                                                                                                                                                                                                                                                                                                                                                                                                                                                                                                                                                                                                                                                                                                                                                                                                                                                                                                                              | KUPPLUNG                       | ROT. CULT.                       | ARTICULACIÓN                    |
|     | 23/B     | SNODO FRESA<br>(STANDARD)             | ARTICULATION<br>FRAISE (ARTICULÉ)                                                                                                                                                                                                                                                                                                                                                                                                                                                                                                                                                                                                                                                                                                                                                                                                                                                                                                                                                                                                                                                                                                                                                                                                                                                                                                                                                                                                                                                                                                                                                                                                                                                                                                                                                                                                                                                                                                                                                                                                                                                                                              | FRAESE<br>KUPPLUNG             | ARTICULATION (ARTICULATED)       | FRESA (NORMAL)                  |
|     |          |                                       | , in the particular of the par |                                | ROT. CULT.                       | ARTICULACIÓN                    |
|     | 24/A     | SNODO                                 | ARTICULATION                                                                                                                                                                                                                                                                                                                                                                                                                                                                                                                                                                                                                                                                                                                                                                                                                                                                                                                                                                                                                                                                                                                                                                                                                                                                                                                                                                                                                                                                                                                                                                                                                                                                                                                                                                                                                                                                                                                                                                                                                                                                                                                   | UNIVERSAL                      | ARTICULATION<br>(UNIVERSAL)      | FRESA (UNIVERSAL)               |
|     |          | FRESA                                 | FRAISE                                                                                                                                                                                                                                                                                                                                                                                                                                                                                                                                                                                                                                                                                                                                                                                                                                                                                                                                                                                                                                                                                                                                                                                                                                                                                                                                                                                                                                                                                                                                                                                                                                                                                                                                                                                                                                                                                                                                                                                                                                                                                                                         | FRAESE                         | ROT. CULT.                       | ARTICULACIÓN                    |
|     |          | (ARTICOLATO)                          | (UNIVERSELLE)                                                                                                                                                                                                                                                                                                                                                                                                                                                                                                                                                                                                                                                                                                                                                                                                                                                                                                                                                                                                                                                                                                                                                                                                                                                                                                                                                                                                                                                                                                                                                                                                                                                                                                                                                                                                                                                                                                                                                                                                                                                                                                                  | KUPPLUNG                       | ARTICULATION                     | FRESA (UNIVERSAL)               |
|     | 24/B     | SNODO<br>FRESA                        | ARTICULATION<br>FRAISE                                                                                                                                                                                                                                                                                                                                                                                                                                                                                                                                                                                                                                                                                                                                                                                                                                                                                                                                                                                                                                                                                                                                                                                                                                                                                                                                                                                                                                                                                                                                                                                                                                                                                                                                                                                                                                                                                                                                                                                                                                                                                                         | UNIVERSAL                      | (UNIVERSAL)                      | ,                               |
|     |          | (ARTICOLATO)                          | (UNIVERSELLE)                                                                                                                                                                                                                                                                                                                                                                                                                                                                                                                                                                                                                                                                                                                                                                                                                                                                                                                                                                                                                                                                                                                                                                                                                                                                                                                                                                                                                                                                                                                                                                                                                                                                                                                                                                                                                                                                                                                                                                                                                                                                                                                  | FRAESE<br>KUPPLUNG             |                                  |                                 |
|     |          | ~ · · · · · · · · · · · · · · · · · · | (                                                                                                                                                                                                                                                                                                                                                                                                                                                                                                                                                                                                                                                                                                                                                                                                                                                                                                                                                                                                                                                                                                                                                                                                                                                                                                                                                                                                                                                                                                                                                                                                                                                                                                                                                                                                                                                                                                                                                                                                                                                                                                                              |                                |                                  | •                               |