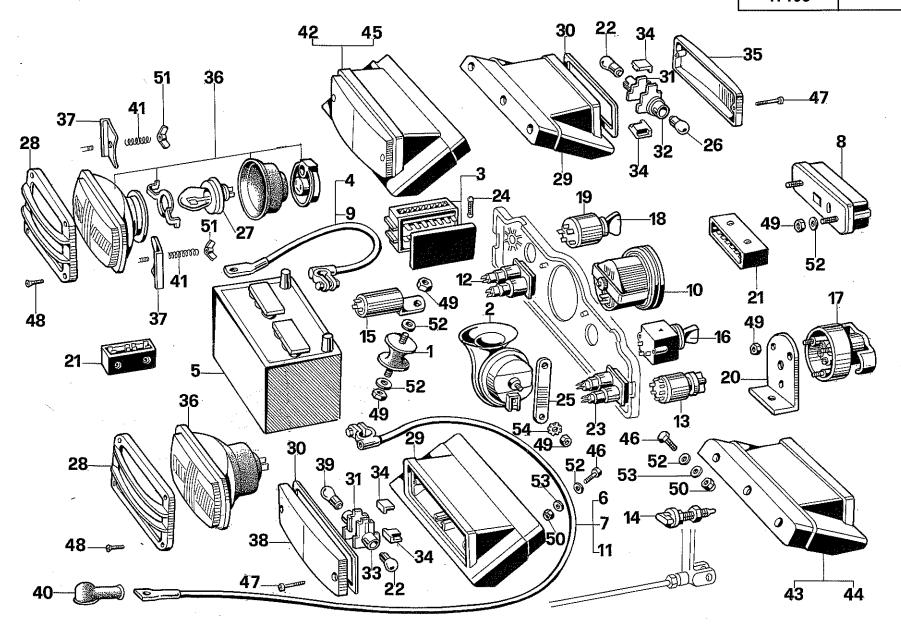

# INDICE

|    |         |                                   |                                      |                                |                                  | •                               |
|----|---------|-----------------------------------|--------------------------------------|--------------------------------|----------------------------------|---------------------------------|
| •  | TAV. Nº | DESCRIZIONE                       | DESIGNATION                          | BENENNUNG                      | DESCRIPTION                      | DENOMINACIÓN                    |
| w. | 16/A    | SOLLEVATORE                       | RELEVAGE                             | KRAFTHEBER                     | POWER LIFT                       | ELEVADOR                        |
|    | 16/B    | SOLLEVATORE                       | RELEVAGE                             | KRAFTHEBER                     | POWER LIFT                       | ELEVADOR                        |
|    | 17/A    | COFANO E<br>IMPIANTO<br>ELETTRICO | CAPOT E<br>ISTALLATION<br>ELECTRIQUE | HAUBE UND<br>ELEKTR.<br>ANLAGE | BONNET AND<br>ELECTRIC<br>SISTEM | CAPOT Y<br>SISTEMA<br>ELECTRICO |
|    | 17/B    | COFANO                            | CAPOT                                | HAUBE                          | MADGUARDS                        | GUARDABARROS                    |
|    | 18/A    | PARAFANGHI E                      | AILES ET                             | KOTFLUGEL UND                  | AND WHEELS                       | Y RUEDAS                        |
|    |         | RUOTE                             | ROUES                                | RADER                          | MADGUARDS                        | GUARDABARROS                    |
|    | 18/B    | PARAFANGHI                        | AILES                                | KOTFLUGEL                      | ELECTRIC<br>SISTEM               | SISTEMA<br>ELECTRICO            |
|    | 19      | IMPIANTO                          | ISTALLATION                          | ELEKTR.                        | WHEELS AND                       | RUEDAS Y                        |
|    |         | ELETTRICO                         | ELECTRIQUE                           | ANLAGE                         | WEIGHTS                          | LASTRES                         |
|    | 20      | RUOTE E<br>ZAVORRE                | ROUES ET<br>MASSES D'AL.             | RADER UND<br>ZUSATZGEWICHTE    | DRAWBAR                          | GANCHO DE TITO                  |
| >  | 21      | ATTACCO TRAINO                    | ATTELLAGE                            | ANHANGEKUPPLUNG                | 3 POINT                          | ENGANCHE 3                      |
|    | 22      | ATTACCO A TRE                     | ATTELLAGE A TROIS                    | DREIPUNKT-                     | LINKAGE                          | PUNTOS                          |
|    |         | PUNTI                             | POINTS                               | KUPPLUNG                       |                                  | ROT. CULT.                      |
|    | 23/A    | SNODO FRESA                       | ARTICULATION                         | FRAESE                         | ARTICULATION<br>(ARTICULATED)    | FRESA (NORMAĽ)                  |
|    |         | (STANDARD)                        | FRAISE (ARTICULÉ)                    | KUPPLUNG                       | ROT. CULT.                       | ARTICULACIÓN                    |
|    | 0010    | ONODO EDECA                       | ADTIQUE ATIQUE                       | ED 4 EOÉ                       | ARTICULATION                     | FRESA (NORMAL)                  |
|    | 23/B    | SNODO FRESA<br>(STANDARD)         | ARTICULATION<br>FRAISE (ARTICULÉ)    | FRAESE<br>KUPPLUNG             | (ARTICULATED)                    |                                 |
|    |         | (OTATIO)                          | THIOL (MITTOOLL)                     | Noi i zona                     | ROT. CULT.                       | ARTICULACIÓN                    |
|    | 24/A    | SNODO                             | ARTICULATION                         | UNIVERSAL                      | ARTICULATION                     | FRESA (UNIVERSAL)               |
|    |         | FRESA                             | FRAISE                               | FRAESE                         | (UNIVERSAL)                      | ARTICULACIÓN                    |
|    |         | (ARTICOLATO)                      | (UNIVERSELLE)                        | KUPPLUNG                       | ROT. CULT.<br>ARTICULATION       | FRESA (UNIVERSAL)               |
|    | 24/B    | SNODO                             | ARTICULATION                         | UNIVERSAL                      | (UNIVERSAL)                      |                                 |
|    |         | FRESA<br>(ARTICOLATO)             | FRAISE<br>(UNIVERSELLE)              | FRAESE<br>KUPPLUNG             |                                  |                                 |
|    |         | (AIIIIOCEATO)                     | (OIAIVENOLLE)                        | KOFFEUING                      |                                  |                                 |

# INDICE

|     |          |                                       |                                                                                                                                                                                                                                                                                                                                                                                                                                                                                                                                                                                                                                                                                                                                                                                                                                                                                                                                                                                                                                                                                                                                                                                                                                                                                                                                                                                                                                                                                                                                                                                                                                                                                                                                                                                                                                                                                                                                                                                                                                                                                                                                |                                |                                  | •                               |
|-----|----------|---------------------------------------|--------------------------------------------------------------------------------------------------------------------------------------------------------------------------------------------------------------------------------------------------------------------------------------------------------------------------------------------------------------------------------------------------------------------------------------------------------------------------------------------------------------------------------------------------------------------------------------------------------------------------------------------------------------------------------------------------------------------------------------------------------------------------------------------------------------------------------------------------------------------------------------------------------------------------------------------------------------------------------------------------------------------------------------------------------------------------------------------------------------------------------------------------------------------------------------------------------------------------------------------------------------------------------------------------------------------------------------------------------------------------------------------------------------------------------------------------------------------------------------------------------------------------------------------------------------------------------------------------------------------------------------------------------------------------------------------------------------------------------------------------------------------------------------------------------------------------------------------------------------------------------------------------------------------------------------------------------------------------------------------------------------------------------------------------------------------------------------------------------------------------------|--------------------------------|----------------------------------|---------------------------------|
|     | TAV. N°  | DESCRIZIONE                           | DESIGNATION                                                                                                                                                                                                                                                                                                                                                                                                                                                                                                                                                                                                                                                                                                                                                                                                                                                                                                                                                                                                                                                                                                                                                                                                                                                                                                                                                                                                                                                                                                                                                                                                                                                                                                                                                                                                                                                                                                                                                                                                                                                                                                                    | BENENNUNG                      | DESCRIPTION                      | DENOMINACIÓN                    |
| 700 | 16/A     | SOLLEVATORE                           | RELEVAGE                                                                                                                                                                                                                                                                                                                                                                                                                                                                                                                                                                                                                                                                                                                                                                                                                                                                                                                                                                                                                                                                                                                                                                                                                                                                                                                                                                                                                                                                                                                                                                                                                                                                                                                                                                                                                                                                                                                                                                                                                                                                                                                       | KRAFTHEBER                     | POWER LIFT                       | ELEVADOR                        |
|     | 16/B     | SOLLEVATORE                           | RELEVAGE                                                                                                                                                                                                                                                                                                                                                                                                                                                                                                                                                                                                                                                                                                                                                                                                                                                                                                                                                                                                                                                                                                                                                                                                                                                                                                                                                                                                                                                                                                                                                                                                                                                                                                                                                                                                                                                                                                                                                                                                                                                                                                                       | KRAFTHEBER                     | POWER LIFT                       | ELEVADOR                        |
|     | 17/A     | COFANO E<br>IMPIANTO<br>ELETTRICO     | CAPOT E ISTALLATION ELECTRIQUE                                                                                                                                                                                                                                                                                                                                                                                                                                                                                                                                                                                                                                                                                                                                                                                                                                                                                                                                                                                                                                                                                                                                                                                                                                                                                                                                                                                                                                                                                                                                                                                                                                                                                                                                                                                                                                                                                                                                                                                                                                                                                                 | HAUBE UND<br>ELEKTR.<br>ANLAGE | BONNET AND<br>ELECTRIC<br>SISTEM | CAPOT Y<br>SISTEMA<br>ELECTRICO |
|     | 17/B     | COFANO                                | CAPOT                                                                                                                                                                                                                                                                                                                                                                                                                                                                                                                                                                                                                                                                                                                                                                                                                                                                                                                                                                                                                                                                                                                                                                                                                                                                                                                                                                                                                                                                                                                                                                                                                                                                                                                                                                                                                                                                                                                                                                                                                                                                                                                          | HAUBE                          | MADGUARDS                        | GUARDABARROS                    |
|     | 18/A     | PARAFANGHI E                          | AILES ET                                                                                                                                                                                                                                                                                                                                                                                                                                                                                                                                                                                                                                                                                                                                                                                                                                                                                                                                                                                                                                                                                                                                                                                                                                                                                                                                                                                                                                                                                                                                                                                                                                                                                                                                                                                                                                                                                                                                                                                                                                                                                                                       | KOTFLUGEL UND                  | AND WHEELS                       | Y RUEDAS                        |
|     |          | RUOTE                                 | ROUES                                                                                                                                                                                                                                                                                                                                                                                                                                                                                                                                                                                                                                                                                                                                                                                                                                                                                                                                                                                                                                                                                                                                                                                                                                                                                                                                                                                                                                                                                                                                                                                                                                                                                                                                                                                                                                                                                                                                                                                                                                                                                                                          | RADER                          | MADGUARDS                        | GUARDABARROS                    |
|     | 18/B     | PARAFANGHI                            | AILES                                                                                                                                                                                                                                                                                                                                                                                                                                                                                                                                                                                                                                                                                                                                                                                                                                                                                                                                                                                                                                                                                                                                                                                                                                                                                                                                                                                                                                                                                                                                                                                                                                                                                                                                                                                                                                                                                                                                                                                                                                                                                                                          | KOTFLUGEL                      | ELECTRIC<br>SISTEM               | SISTEMA<br>ELECTRICO            |
|     | 19       | IMPIANTO                              | ISTALLATION                                                                                                                                                                                                                                                                                                                                                                                                                                                                                                                                                                                                                                                                                                                                                                                                                                                                                                                                                                                                                                                                                                                                                                                                                                                                                                                                                                                                                                                                                                                                                                                                                                                                                                                                                                                                                                                                                                                                                                                                                                                                                                                    | ELEKTR.                        | WHEELS AND                       | RUEDAS Y                        |
|     |          | ELETTRICO                             | ELECTRIQUE                                                                                                                                                                                                                                                                                                                                                                                                                                                                                                                                                                                                                                                                                                                                                                                                                                                                                                                                                                                                                                                                                                                                                                                                                                                                                                                                                                                                                                                                                                                                                                                                                                                                                                                                                                                                                                                                                                                                                                                                                                                                                                                     | ANLAGE                         | WEIGHTS                          | LASTRES                         |
|     | 20       | RUOTE E<br>ZAVORRE                    | ROUES ET<br>MASSES D'AL.                                                                                                                                                                                                                                                                                                                                                                                                                                                                                                                                                                                                                                                                                                                                                                                                                                                                                                                                                                                                                                                                                                                                                                                                                                                                                                                                                                                                                                                                                                                                                                                                                                                                                                                                                                                                                                                                                                                                                                                                                                                                                                       | RADER UND<br>ZUSATZGEWICHTE    | DRAWBAR                          | GANCHO DE TITO                  |
|     | 21       | ATTACCO TRAINO                        | ATTELLAGE                                                                                                                                                                                                                                                                                                                                                                                                                                                                                                                                                                                                                                                                                                                                                                                                                                                                                                                                                                                                                                                                                                                                                                                                                                                                                                                                                                                                                                                                                                                                                                                                                                                                                                                                                                                                                                                                                                                                                                                                                                                                                                                      | ANHANGEKUPPLUNG                | 3 POINT                          | ENGANCHE 3                      |
|     | 22       | ATTACCO A TRE                         | ATTELLAGE A TROIS                                                                                                                                                                                                                                                                                                                                                                                                                                                                                                                                                                                                                                                                                                                                                                                                                                                                                                                                                                                                                                                                                                                                                                                                                                                                                                                                                                                                                                                                                                                                                                                                                                                                                                                                                                                                                                                                                                                                                                                                                                                                                                              | DREIPUNKT-                     | LINKAGE                          | PUNTOS                          |
|     | <u> </u> | PUNTI                                 | POINTS                                                                                                                                                                                                                                                                                                                                                                                                                                                                                                                                                                                                                                                                                                                                                                                                                                                                                                                                                                                                                                                                                                                                                                                                                                                                                                                                                                                                                                                                                                                                                                                                                                                                                                                                                                                                                                                                                                                                                                                                                                                                                                                         | KUPPLUNG                       |                                  | ROT. CULT.                      |
|     | 23/A     | SNODO FRESA                           | ARTICULATION                                                                                                                                                                                                                                                                                                                                                                                                                                                                                                                                                                                                                                                                                                                                                                                                                                                                                                                                                                                                                                                                                                                                                                                                                                                                                                                                                                                                                                                                                                                                                                                                                                                                                                                                                                                                                                                                                                                                                                                                                                                                                                                   | FRAESE                         | ARTICULATION<br>(ARTICULATED)    | FRESA (NORMAĽ)                  |
|     |          | (STANDARD)                            | FRAISE (ARTICULÉ)                                                                                                                                                                                                                                                                                                                                                                                                                                                                                                                                                                                                                                                                                                                                                                                                                                                                                                                                                                                                                                                                                                                                                                                                                                                                                                                                                                                                                                                                                                                                                                                                                                                                                                                                                                                                                                                                                                                                                                                                                                                                                                              | KUPPLUNG                       | ROT. CULT.                       | ARTICULACIÓN                    |
|     | 23/B     | SNODO FRESA<br>(STANDARD)             | ARTICULATION<br>FRAISE (ARTICULÉ)                                                                                                                                                                                                                                                                                                                                                                                                                                                                                                                                                                                                                                                                                                                                                                                                                                                                                                                                                                                                                                                                                                                                                                                                                                                                                                                                                                                                                                                                                                                                                                                                                                                                                                                                                                                                                                                                                                                                                                                                                                                                                              | FRAESE<br>KUPPLUNG             | ARTICULATION (ARTICULATED)       | FRESA (NORMAL)                  |
|     |          |                                       | , in the particular of the par |                                | ROT. CULT.                       | ARTICULACIÓN                    |
|     | 24/A     | SNODO                                 | ARTICULATION                                                                                                                                                                                                                                                                                                                                                                                                                                                                                                                                                                                                                                                                                                                                                                                                                                                                                                                                                                                                                                                                                                                                                                                                                                                                                                                                                                                                                                                                                                                                                                                                                                                                                                                                                                                                                                                                                                                                                                                                                                                                                                                   | UNIVERSAL                      | ARTICULATION<br>(UNIVERSAL)      | FRESA (UNIVERSAL)               |
|     |          | FRESA                                 | FRAISE                                                                                                                                                                                                                                                                                                                                                                                                                                                                                                                                                                                                                                                                                                                                                                                                                                                                                                                                                                                                                                                                                                                                                                                                                                                                                                                                                                                                                                                                                                                                                                                                                                                                                                                                                                                                                                                                                                                                                                                                                                                                                                                         | FRAESE                         | ROT. CULT.                       | ARTICULACIÓN                    |
|     |          | (ARTICOLATO)                          | (UNIVERSELLE)                                                                                                                                                                                                                                                                                                                                                                                                                                                                                                                                                                                                                                                                                                                                                                                                                                                                                                                                                                                                                                                                                                                                                                                                                                                                                                                                                                                                                                                                                                                                                                                                                                                                                                                                                                                                                                                                                                                                                                                                                                                                                                                  | KUPPLUNG                       | ARTICULATION                     | FRESA (UNIVERSAL)               |
|     | 24/B     | SNODO<br>FRESA                        | ARTICULATION<br>FRAISE                                                                                                                                                                                                                                                                                                                                                                                                                                                                                                                                                                                                                                                                                                                                                                                                                                                                                                                                                                                                                                                                                                                                                                                                                                                                                                                                                                                                                                                                                                                                                                                                                                                                                                                                                                                                                                                                                                                                                                                                                                                                                                         | UNIVERSAL                      | (UNIVERSAL)                      | ,                               |
|     |          | (ARTICOLATO)                          | (UNIVERSELLE)                                                                                                                                                                                                                                                                                                                                                                                                                                                                                                                                                                                                                                                                                                                                                                                                                                                                                                                                                                                                                                                                                                                                                                                                                                                                                                                                                                                                                                                                                                                                                                                                                                                                                                                                                                                                                                                                                                                                                                                                                                                                                                                  | FRAESE<br>KUPPLUNG             |                                  |                                 |
|     |          | ~ · · · · · · · · · · · · · · · · · · | (                                                                                                                                                                                                                                                                                                                                                                                                                                                                                                                                                                                                                                                                                                                                                                                                                                                                                                                                                                                                                                                                                                                                                                                                                                                                                                                                                                                                                                                                                                                                                                                                                                                                                                                                                                                                                                                                                                                                                                                                                                                                                                                              |                                |                                  | •                               |