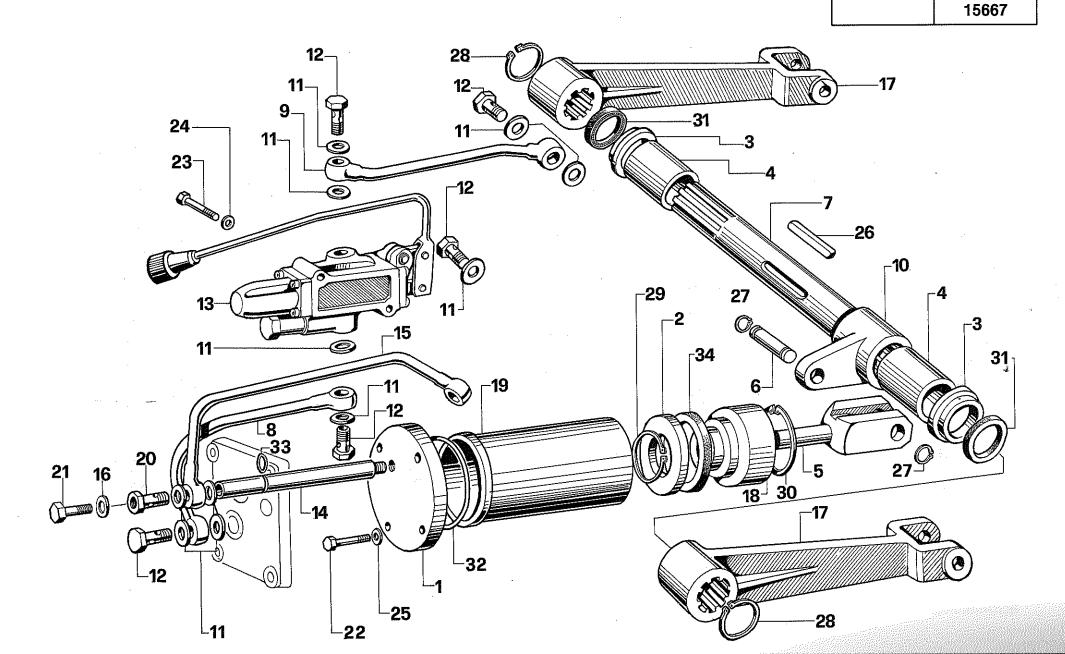

# INDICE

|    |         |                                   |                                      |                                |                                  | •                               |
|----|---------|-----------------------------------|--------------------------------------|--------------------------------|----------------------------------|---------------------------------|
| •  | TAV. Nº | DESCRIZIONE                       | DESIGNATION                          | BENENNUNG                      | DESCRIPTION                      | DENOMINACIÓN                    |
| w. | 16/A    | SOLLEVATORE                       | RELEVAGE                             | KRAFTHEBER                     | POWER LIFT                       | ELEVADOR                        |
|    | 16/B    | SOLLEVATORE                       | RELEVAGE                             | KRAFTHEBER                     | POWER LIFT                       | ELEVADOR                        |
|    | 17/A    | COFANO E<br>IMPIANTO<br>ELETTRICO | CAPOT E<br>ISTALLATION<br>ELECTRIQUE | HAUBE UND<br>ELEKTR.<br>ANLAGE | BONNET AND<br>ELECTRIC<br>SISTEM | CAPOT Y<br>SISTEMA<br>ELECTRICO |
|    | 17/B    | COFANO                            | CAPOT                                | HAUBE                          | MADGUARDS                        | GUARDABARROS                    |
|    | 18/A    | PARAFANGHI E                      | AILES ET                             | KOTFLUGEL UND                  | AND WHEELS                       | Y RUEDAS                        |
|    |         | RUOTE                             | ROUES                                | RADER                          | MADGUARDS                        | GUARDABARROS                    |
|    | 18/B    | PARAFANGHI                        | AILES                                | KOTFLUGEL                      | ELECTRIC<br>SISTEM               | SISTEMA<br>ELECTRICO            |
|    | 19      | IMPIANTO                          | ISTALLATION                          | ELEKTR.                        | WHEELS AND                       | RUEDAS Y                        |
|    |         | ELETTRICO                         | ELECTRIQUE                           | ANLAGE                         | WEIGHTS                          | LASTRES                         |
|    | 20      | RUOTE E<br>ZAVORRE                | ROUES ET<br>MASSES D'AL.             | RADER UND<br>ZUSATZGEWICHTE    | DRAWBAR                          | GANCHO DE TITO                  |
| >  | 21      | ATTACCO TRAINO                    | ATTELLAGE                            | ANHANGEKUPPLUNG                | 3 POINT                          | ENGANCHE 3                      |
|    | 22      | ATTACCO A TRE                     | ATTELLAGE A TROIS                    | DREIPUNKT-                     | LINKAGE                          | PUNTOS                          |
|    |         | PUNTI                             | POINTS                               | KUPPLUNG                       |                                  | ROT. CULT.                      |
|    | 23/A    | SNODO FRESA                       | ARTICULATION                         | FRAESE                         | ARTICULATION<br>(ARTICULATED)    | FRESA (NORMAĽ)                  |
|    |         | (STANDARD)                        | FRAISE (ARTICULÉ)                    | KUPPLUNG                       | ROT. CULT.                       | ARTICULACIÓN                    |
|    | 0010    | ONODO EDECA                       | ADTIQUE ATIQUE                       | ED 4 EOÉ                       | ARTICULATION                     | FRESA (NORMAL)                  |
|    | 23/B    | SNODO FRESA<br>(STANDARD)         | ARTICULATION<br>FRAISE (ARTICULÉ)    | FRAESE<br>KUPPLUNG             | (ARTICULATED)                    |                                 |
|    |         | (OTATIO)                          | THIOL (MITTOOLL)                     | Noi i zona                     | ROT. CULT.                       | ARTICULACIÓN                    |
|    | 24/A    | SNODO                             | ARTICULATION                         | UNIVERSAL                      | ARTICULATION                     | FRESA (UNIVERSAL)               |
|    |         | FRESA                             | FRAISE                               | FRAESE                         | (UNIVERSAL)                      | ARTICULACIÓN                    |
|    |         | (ARTICOLATO)                      | (UNIVERSELLE)                        | KUPPLUNG                       | ROT. CULT.<br>ARTICULATION       | FRESA (UNIVERSAL)               |
|    | 24/B    | SNODO                             | ARTICULATION                         | UNIVERSAL                      | (UNIVERSAL)                      |                                 |
|    |         | FRESA<br>(ARTICOLATO)             | FRAISE<br>(UNIVERSELLE)              | FRAESE<br>KUPPLUNG             |                                  |                                 |
|    |         | (AIIIIOCEATO)                     | (OIAIVENOLLE)                        | KOFFEUING                      |                                  |                                 |

# INDICE

|     |          |                                       |                                                                                                                                                                                                                                                                                                                                                                                                                                                                                                                                                                                                                                                                                                                                                                                                                                                                                                                                                                                                                                                                                                                                                                                                                                                                                                                                                                                                                                                                                                                                                                                                                                                                                                                                                                                                                                                                                                                                                                                                                                                                                                                                |                                |                                  | •                               |
|-----|----------|---------------------------------------|--------------------------------------------------------------------------------------------------------------------------------------------------------------------------------------------------------------------------------------------------------------------------------------------------------------------------------------------------------------------------------------------------------------------------------------------------------------------------------------------------------------------------------------------------------------------------------------------------------------------------------------------------------------------------------------------------------------------------------------------------------------------------------------------------------------------------------------------------------------------------------------------------------------------------------------------------------------------------------------------------------------------------------------------------------------------------------------------------------------------------------------------------------------------------------------------------------------------------------------------------------------------------------------------------------------------------------------------------------------------------------------------------------------------------------------------------------------------------------------------------------------------------------------------------------------------------------------------------------------------------------------------------------------------------------------------------------------------------------------------------------------------------------------------------------------------------------------------------------------------------------------------------------------------------------------------------------------------------------------------------------------------------------------------------------------------------------------------------------------------------------|--------------------------------|----------------------------------|---------------------------------|
|     | TAV. N°  | DESCRIZIONE                           | DESIGNATION                                                                                                                                                                                                                                                                                                                                                                                                                                                                                                                                                                                                                                                                                                                                                                                                                                                                                                                                                                                                                                                                                                                                                                                                                                                                                                                                                                                                                                                                                                                                                                                                                                                                                                                                                                                                                                                                                                                                                                                                                                                                                                                    | BENENNUNG                      | DESCRIPTION                      | DENOMINACIÓN                    |
| 700 | 16/A     | SOLLEVATORE                           | RELEVAGE                                                                                                                                                                                                                                                                                                                                                                                                                                                                                                                                                                                                                                                                                                                                                                                                                                                                                                                                                                                                                                                                                                                                                                                                                                                                                                                                                                                                                                                                                                                                                                                                                                                                                                                                                                                                                                                                                                                                                                                                                                                                                                                       | KRAFTHEBER                     | POWER LIFT                       | ELEVADOR                        |
|     | 16/B     | SOLLEVATORE                           | RELEVAGE                                                                                                                                                                                                                                                                                                                                                                                                                                                                                                                                                                                                                                                                                                                                                                                                                                                                                                                                                                                                                                                                                                                                                                                                                                                                                                                                                                                                                                                                                                                                                                                                                                                                                                                                                                                                                                                                                                                                                                                                                                                                                                                       | KRAFTHEBER                     | POWER LIFT                       | ELEVADOR                        |
|     | 17/A     | COFANO E<br>IMPIANTO<br>ELETTRICO     | CAPOT E ISTALLATION ELECTRIQUE                                                                                                                                                                                                                                                                                                                                                                                                                                                                                                                                                                                                                                                                                                                                                                                                                                                                                                                                                                                                                                                                                                                                                                                                                                                                                                                                                                                                                                                                                                                                                                                                                                                                                                                                                                                                                                                                                                                                                                                                                                                                                                 | HAUBE UND<br>ELEKTR.<br>ANLAGE | BONNET AND<br>ELECTRIC<br>SISTEM | CAPOT Y<br>SISTEMA<br>ELECTRICO |
|     | 17/B     | COFANO                                | CAPOT                                                                                                                                                                                                                                                                                                                                                                                                                                                                                                                                                                                                                                                                                                                                                                                                                                                                                                                                                                                                                                                                                                                                                                                                                                                                                                                                                                                                                                                                                                                                                                                                                                                                                                                                                                                                                                                                                                                                                                                                                                                                                                                          | HAUBE                          | MADGUARDS                        | GUARDABARROS                    |
|     | 18/A     | PARAFANGHI E                          | AILES ET                                                                                                                                                                                                                                                                                                                                                                                                                                                                                                                                                                                                                                                                                                                                                                                                                                                                                                                                                                                                                                                                                                                                                                                                                                                                                                                                                                                                                                                                                                                                                                                                                                                                                                                                                                                                                                                                                                                                                                                                                                                                                                                       | KOTFLUGEL UND                  | AND WHEELS                       | Y RUEDAS                        |
|     |          | RUOTE                                 | ROUES                                                                                                                                                                                                                                                                                                                                                                                                                                                                                                                                                                                                                                                                                                                                                                                                                                                                                                                                                                                                                                                                                                                                                                                                                                                                                                                                                                                                                                                                                                                                                                                                                                                                                                                                                                                                                                                                                                                                                                                                                                                                                                                          | RADER                          | MADGUARDS                        | GUARDABARROS                    |
|     | 18/B     | PARAFANGHI                            | AILES                                                                                                                                                                                                                                                                                                                                                                                                                                                                                                                                                                                                                                                                                                                                                                                                                                                                                                                                                                                                                                                                                                                                                                                                                                                                                                                                                                                                                                                                                                                                                                                                                                                                                                                                                                                                                                                                                                                                                                                                                                                                                                                          | KOTFLUGEL                      | ELECTRIC<br>SISTEM               | SISTEMA<br>ELECTRICO            |
|     | 19       | IMPIANTO                              | ISTALLATION                                                                                                                                                                                                                                                                                                                                                                                                                                                                                                                                                                                                                                                                                                                                                                                                                                                                                                                                                                                                                                                                                                                                                                                                                                                                                                                                                                                                                                                                                                                                                                                                                                                                                                                                                                                                                                                                                                                                                                                                                                                                                                                    | ELEKTR.                        | WHEELS AND                       | RUEDAS Y                        |
|     |          | ELETTRICO                             | ELECTRIQUE                                                                                                                                                                                                                                                                                                                                                                                                                                                                                                                                                                                                                                                                                                                                                                                                                                                                                                                                                                                                                                                                                                                                                                                                                                                                                                                                                                                                                                                                                                                                                                                                                                                                                                                                                                                                                                                                                                                                                                                                                                                                                                                     | ANLAGE                         | WEIGHTS                          | LASTRES                         |
|     | 20       | RUOTE E<br>ZAVORRE                    | ROUES ET<br>MASSES D'AL.                                                                                                                                                                                                                                                                                                                                                                                                                                                                                                                                                                                                                                                                                                                                                                                                                                                                                                                                                                                                                                                                                                                                                                                                                                                                                                                                                                                                                                                                                                                                                                                                                                                                                                                                                                                                                                                                                                                                                                                                                                                                                                       | RADER UND<br>ZUSATZGEWICHTE    | DRAWBAR                          | GANCHO DE TITO                  |
|     | 21       | ATTACCO TRAINO                        | ATTELLAGE                                                                                                                                                                                                                                                                                                                                                                                                                                                                                                                                                                                                                                                                                                                                                                                                                                                                                                                                                                                                                                                                                                                                                                                                                                                                                                                                                                                                                                                                                                                                                                                                                                                                                                                                                                                                                                                                                                                                                                                                                                                                                                                      | ANHANGEKUPPLUNG                | 3 POINT                          | ENGANCHE 3                      |
|     | 22       | ATTACCO A TRE                         | ATTELLAGE A TROIS                                                                                                                                                                                                                                                                                                                                                                                                                                                                                                                                                                                                                                                                                                                                                                                                                                                                                                                                                                                                                                                                                                                                                                                                                                                                                                                                                                                                                                                                                                                                                                                                                                                                                                                                                                                                                                                                                                                                                                                                                                                                                                              | DREIPUNKT-                     | LINKAGE                          | PUNTOS                          |
|     | <u> </u> | PUNTI                                 | POINTS                                                                                                                                                                                                                                                                                                                                                                                                                                                                                                                                                                                                                                                                                                                                                                                                                                                                                                                                                                                                                                                                                                                                                                                                                                                                                                                                                                                                                                                                                                                                                                                                                                                                                                                                                                                                                                                                                                                                                                                                                                                                                                                         | KUPPLUNG                       |                                  | ROT. CULT.                      |
|     | 23/A     | SNODO FRESA                           | ARTICULATION                                                                                                                                                                                                                                                                                                                                                                                                                                                                                                                                                                                                                                                                                                                                                                                                                                                                                                                                                                                                                                                                                                                                                                                                                                                                                                                                                                                                                                                                                                                                                                                                                                                                                                                                                                                                                                                                                                                                                                                                                                                                                                                   | FRAESE                         | ARTICULATION<br>(ARTICULATED)    | FRESA (NORMAĽ)                  |
|     |          | (STANDARD)                            | FRAISE (ARTICULÉ)                                                                                                                                                                                                                                                                                                                                                                                                                                                                                                                                                                                                                                                                                                                                                                                                                                                                                                                                                                                                                                                                                                                                                                                                                                                                                                                                                                                                                                                                                                                                                                                                                                                                                                                                                                                                                                                                                                                                                                                                                                                                                                              | KUPPLUNG                       | ROT. CULT.                       | ARTICULACIÓN                    |
|     | 23/B     | SNODO FRESA<br>(STANDARD)             | ARTICULATION<br>FRAISE (ARTICULÉ)                                                                                                                                                                                                                                                                                                                                                                                                                                                                                                                                                                                                                                                                                                                                                                                                                                                                                                                                                                                                                                                                                                                                                                                                                                                                                                                                                                                                                                                                                                                                                                                                                                                                                                                                                                                                                                                                                                                                                                                                                                                                                              | FRAESE<br>KUPPLUNG             | ARTICULATION (ARTICULATED)       | FRESA (NORMAL)                  |
|     |          |                                       | , in the particular of the par |                                | ROT. CULT.                       | ARTICULACIÓN                    |
|     | 24/A     | SNODO                                 | ARTICULATION                                                                                                                                                                                                                                                                                                                                                                                                                                                                                                                                                                                                                                                                                                                                                                                                                                                                                                                                                                                                                                                                                                                                                                                                                                                                                                                                                                                                                                                                                                                                                                                                                                                                                                                                                                                                                                                                                                                                                                                                                                                                                                                   | UNIVERSAL                      | ARTICULATION<br>(UNIVERSAL)      | FRESA (UNIVERSAL)               |
|     |          | FRESA                                 | FRAISE                                                                                                                                                                                                                                                                                                                                                                                                                                                                                                                                                                                                                                                                                                                                                                                                                                                                                                                                                                                                                                                                                                                                                                                                                                                                                                                                                                                                                                                                                                                                                                                                                                                                                                                                                                                                                                                                                                                                                                                                                                                                                                                         | FRAESE                         | ROT. CULT.                       | ARTICULACIÓN                    |
|     |          | (ARTICOLATO)                          | (UNIVERSELLE)                                                                                                                                                                                                                                                                                                                                                                                                                                                                                                                                                                                                                                                                                                                                                                                                                                                                                                                                                                                                                                                                                                                                                                                                                                                                                                                                                                                                                                                                                                                                                                                                                                                                                                                                                                                                                                                                                                                                                                                                                                                                                                                  | KUPPLUNG                       | ARTICULATION                     | FRESA (UNIVERSAL)               |
|     | 24/B     | SNODO<br>FRESA                        | ARTICULATION<br>FRAISE                                                                                                                                                                                                                                                                                                                                                                                                                                                                                                                                                                                                                                                                                                                                                                                                                                                                                                                                                                                                                                                                                                                                                                                                                                                                                                                                                                                                                                                                                                                                                                                                                                                                                                                                                                                                                                                                                                                                                                                                                                                                                                         | UNIVERSAL                      | (UNIVERSAL)                      | ,                               |
|     |          | (ARTICOLATO)                          | (UNIVERSELLE)                                                                                                                                                                                                                                                                                                                                                                                                                                                                                                                                                                                                                                                                                                                                                                                                                                                                                                                                                                                                                                                                                                                                                                                                                                                                                                                                                                                                                                                                                                                                                                                                                                                                                                                                                                                                                                                                                                                                                                                                                                                                                                                  | FRAESE<br>KUPPLUNG             |                                  |                                 |
|     |          | ~ · · · · · · · · · · · · · · · · · · | (                                                                                                                                                                                                                                                                                                                                                                                                                                                                                                                                                                                                                                                                                                                                                                                                                                                                                                                                                                                                                                                                                                                                                                                                                                                                                                                                                                                                                                                                                                                                                                                                                                                                                                                                                                                                                                                                                                                                                                                                                                                                                                                              |                                |                                  | •                               |