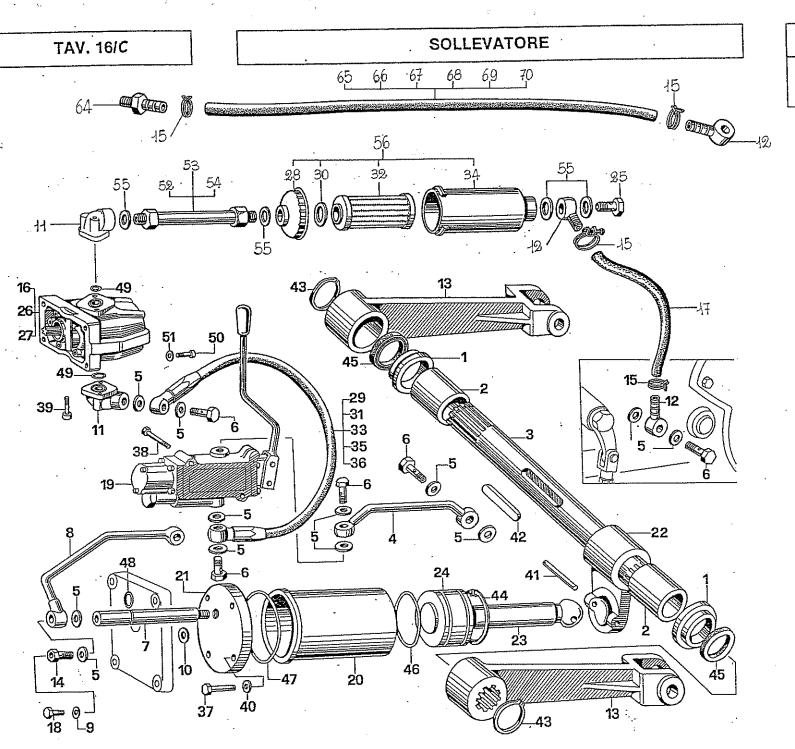

# INDICE

|    |         |                                   |                                      |                                |                                  | •                               |
|----|---------|-----------------------------------|--------------------------------------|--------------------------------|----------------------------------|---------------------------------|
| •  | TAV. Nº | DESCRIZIONE                       | DESIGNATION                          | BENENNUNG                      | DESCRIPTION                      | DENOMINACIÓN                    |
| w. | 16/A    | SOLLEVATORE                       | RELEVAGE                             | KRAFTHEBER                     | POWER LIFT                       | ELEVADOR                        |
|    | 16/B    | SOLLEVATORE                       | RELEVAGE                             | KRAFTHEBER                     | POWER LIFT                       | ELEVADOR                        |
|    | 17/A    | COFANO E<br>IMPIANTO<br>ELETTRICO | CAPOT E<br>ISTALLATION<br>ELECTRIQUE | HAUBE UND<br>ELEKTR.<br>ANLAGE | BONNET AND<br>ELECTRIC<br>SISTEM | CAPOT Y<br>SISTEMA<br>ELECTRICO |
|    | 17/B    | COFANO                            | CAPOT                                | HAUBE                          | MADGUARDS                        | GUARDABARROS                    |
|    | 18/A    | PARAFANGHI E                      | AILES ET                             | KOTFLUGEL UND                  | AND WHEELS                       | Y RUEDAS                        |
|    |         | RUOTE                             | ROUES                                | RADER                          | MADGUARDS                        | GUARDABARROS                    |
|    | 18/B    | PARAFANGHI                        | AILES                                | KOTFLUGEL                      | ELECTRIC<br>SISTEM               | SISTEMA<br>ELECTRICO            |
|    | 19      | IMPIANTO                          | ISTALLATION                          | ELEKTR.                        | WHEELS AND                       | RUEDAS Y                        |
|    |         | ELETTRICO                         | ELECTRIQUE                           | ANLAGE                         | WEIGHTS                          | LASTRES                         |
|    | 20      | RUOTE E<br>ZAVORRE                | ROUES ET<br>MASSES D'AL.             | RADER UND<br>ZUSATZGEWICHTE    | DRAWBAR                          | GANCHO DE TITO                  |
| >  | 21      | ATTACCO TRAINO                    | ATTELLAGE                            | ANHANGEKUPPLUNG                | 3 POINT                          | ENGANCHE 3                      |
|    | 22      | ATTACCO A TRE                     | ATTELLAGE A TROIS                    | DREIPUNKT-                     | LINKAGE                          | PUNTOS                          |
|    |         | PUNTI                             | POINTS                               | KUPPLUNG                       |                                  | ROT. CULT.                      |
|    | 23/A    | SNODO FRESA                       | ARTICULATION                         | FRAESE                         | ARTICULATION<br>(ARTICULATED)    | FRESA (NORMAĽ)                  |
|    |         | (STANDARD)                        | FRAISE (ARTICULÉ)                    | KUPPLUNG                       | ROT. CULT.                       | ARTICULACIÓN                    |
|    | 0010    | ONODO EDECA                       | ADTIQUE ATIQUE                       | ED 4 EOÉ                       | ARTICULATION                     | FRESA (NORMAL)                  |
|    | 23/B    | SNODO FRESA<br>(STANDARD)         | ARTICULATION<br>FRAISE (ARTICULÉ)    | FRAESE<br>KUPPLUNG             | (ARTICULATED)                    |                                 |
|    |         | (OTATIO)                          | THIOL (MITTOOLL)                     | Noi i zona                     | ROT. CULT.                       | ARTICULACIÓN                    |
|    | 24/A    | SNODO                             | ARTICULATION                         | UNIVERSAL                      | ARTICULATION                     | FRESA (UNIVERSAL)               |
|    |         | FRESA                             | FRAISE                               | FRAESE                         | (UNIVERSAL)                      | ARTICULACIÓN                    |
|    |         | (ARTICOLATO)                      | (UNIVERSELLE)                        | KUPPLUNG                       | ROT. CULT.<br>ARTICULATION       | FRESA (UNIVERSAL)               |
|    | 24/B    | SNODO                             | ARTICULATION                         | UNIVERSAL                      | (UNIVERSAL)                      |                                 |
|    |         | FRESA<br>(ARTICOLATO)             | FRAISE<br>(UNIVERSELLE)              | FRAESE<br>KUPPLUNG             |                                  |                                 |
|    |         | (AIIIIOCEATO)                     | (OIAIVENOLLE)                        | KOFFEUING                      |                                  |                                 |

# INDICE

|     |          |                                       |                                                                                                                                                                                                                                                                                                                                                                                                                                                                                                                                                                                                                                                                                                                                                                                                                                                                                                                                                                                                                                                                                                                                                                                                                                                                                                                                                                                                                                                                                                                                                                                                                                                                                                                                                                                                                                                                                                                                                                                                                                                                                                                                |                                |                                  | •                               |
|-----|----------|---------------------------------------|--------------------------------------------------------------------------------------------------------------------------------------------------------------------------------------------------------------------------------------------------------------------------------------------------------------------------------------------------------------------------------------------------------------------------------------------------------------------------------------------------------------------------------------------------------------------------------------------------------------------------------------------------------------------------------------------------------------------------------------------------------------------------------------------------------------------------------------------------------------------------------------------------------------------------------------------------------------------------------------------------------------------------------------------------------------------------------------------------------------------------------------------------------------------------------------------------------------------------------------------------------------------------------------------------------------------------------------------------------------------------------------------------------------------------------------------------------------------------------------------------------------------------------------------------------------------------------------------------------------------------------------------------------------------------------------------------------------------------------------------------------------------------------------------------------------------------------------------------------------------------------------------------------------------------------------------------------------------------------------------------------------------------------------------------------------------------------------------------------------------------------|--------------------------------|----------------------------------|---------------------------------|
|     | TAV. N°  | DESCRIZIONE                           | DESIGNATION                                                                                                                                                                                                                                                                                                                                                                                                                                                                                                                                                                                                                                                                                                                                                                                                                                                                                                                                                                                                                                                                                                                                                                                                                                                                                                                                                                                                                                                                                                                                                                                                                                                                                                                                                                                                                                                                                                                                                                                                                                                                                                                    | BENENNUNG                      | DESCRIPTION                      | DENOMINACIÓN                    |
| 700 | 16/A     | SOLLEVATORE                           | RELEVAGE                                                                                                                                                                                                                                                                                                                                                                                                                                                                                                                                                                                                                                                                                                                                                                                                                                                                                                                                                                                                                                                                                                                                                                                                                                                                                                                                                                                                                                                                                                                                                                                                                                                                                                                                                                                                                                                                                                                                                                                                                                                                                                                       | KRAFTHEBER                     | POWER LIFT                       | ELEVADOR                        |
|     | 16/B     | SOLLEVATORE                           | RELEVAGE                                                                                                                                                                                                                                                                                                                                                                                                                                                                                                                                                                                                                                                                                                                                                                                                                                                                                                                                                                                                                                                                                                                                                                                                                                                                                                                                                                                                                                                                                                                                                                                                                                                                                                                                                                                                                                                                                                                                                                                                                                                                                                                       | KRAFTHEBER                     | POWER LIFT                       | ELEVADOR                        |
|     | 17/A     | COFANO E<br>IMPIANTO<br>ELETTRICO     | CAPOT E ISTALLATION ELECTRIQUE                                                                                                                                                                                                                                                                                                                                                                                                                                                                                                                                                                                                                                                                                                                                                                                                                                                                                                                                                                                                                                                                                                                                                                                                                                                                                                                                                                                                                                                                                                                                                                                                                                                                                                                                                                                                                                                                                                                                                                                                                                                                                                 | HAUBE UND<br>ELEKTR.<br>ANLAGE | BONNET AND<br>ELECTRIC<br>SISTEM | CAPOT Y<br>SISTEMA<br>ELECTRICO |
|     | 17/B     | COFANO                                | CAPOT                                                                                                                                                                                                                                                                                                                                                                                                                                                                                                                                                                                                                                                                                                                                                                                                                                                                                                                                                                                                                                                                                                                                                                                                                                                                                                                                                                                                                                                                                                                                                                                                                                                                                                                                                                                                                                                                                                                                                                                                                                                                                                                          | HAUBE                          | MADGUARDS                        | GUARDABARROS                    |
|     | 18/A     | PARAFANGHI E                          | AILES ET                                                                                                                                                                                                                                                                                                                                                                                                                                                                                                                                                                                                                                                                                                                                                                                                                                                                                                                                                                                                                                                                                                                                                                                                                                                                                                                                                                                                                                                                                                                                                                                                                                                                                                                                                                                                                                                                                                                                                                                                                                                                                                                       | KOTFLUGEL UND                  | AND WHEELS                       | Y RUEDAS                        |
|     |          | RUOTE                                 | ROUES                                                                                                                                                                                                                                                                                                                                                                                                                                                                                                                                                                                                                                                                                                                                                                                                                                                                                                                                                                                                                                                                                                                                                                                                                                                                                                                                                                                                                                                                                                                                                                                                                                                                                                                                                                                                                                                                                                                                                                                                                                                                                                                          | RADER                          | MADGUARDS                        | GUARDABARROS                    |
|     | 18/B     | PARAFANGHI                            | AILES                                                                                                                                                                                                                                                                                                                                                                                                                                                                                                                                                                                                                                                                                                                                                                                                                                                                                                                                                                                                                                                                                                                                                                                                                                                                                                                                                                                                                                                                                                                                                                                                                                                                                                                                                                                                                                                                                                                                                                                                                                                                                                                          | KOTFLUGEL                      | ELECTRIC<br>SISTEM               | SISTEMA<br>ELECTRICO            |
|     | 19       | IMPIANTO                              | ISTALLATION                                                                                                                                                                                                                                                                                                                                                                                                                                                                                                                                                                                                                                                                                                                                                                                                                                                                                                                                                                                                                                                                                                                                                                                                                                                                                                                                                                                                                                                                                                                                                                                                                                                                                                                                                                                                                                                                                                                                                                                                                                                                                                                    | ELEKTR.                        | WHEELS AND                       | RUEDAS Y                        |
|     |          | ELETTRICO                             | ELECTRIQUE                                                                                                                                                                                                                                                                                                                                                                                                                                                                                                                                                                                                                                                                                                                                                                                                                                                                                                                                                                                                                                                                                                                                                                                                                                                                                                                                                                                                                                                                                                                                                                                                                                                                                                                                                                                                                                                                                                                                                                                                                                                                                                                     | ANLAGE                         | WEIGHTS                          | LASTRES                         |
|     | 20       | RUOTE E<br>ZAVORRE                    | ROUES ET<br>MASSES D'AL.                                                                                                                                                                                                                                                                                                                                                                                                                                                                                                                                                                                                                                                                                                                                                                                                                                                                                                                                                                                                                                                                                                                                                                                                                                                                                                                                                                                                                                                                                                                                                                                                                                                                                                                                                                                                                                                                                                                                                                                                                                                                                                       | RADER UND<br>ZUSATZGEWICHTE    | DRAWBAR                          | GANCHO DE TITO                  |
|     | 21       | ATTACCO TRAINO                        | ATTELLAGE                                                                                                                                                                                                                                                                                                                                                                                                                                                                                                                                                                                                                                                                                                                                                                                                                                                                                                                                                                                                                                                                                                                                                                                                                                                                                                                                                                                                                                                                                                                                                                                                                                                                                                                                                                                                                                                                                                                                                                                                                                                                                                                      | ANHANGEKUPPLUNG                | 3 POINT                          | ENGANCHE 3                      |
|     | 22       | ATTACCO A TRE                         | ATTELLAGE A TROIS                                                                                                                                                                                                                                                                                                                                                                                                                                                                                                                                                                                                                                                                                                                                                                                                                                                                                                                                                                                                                                                                                                                                                                                                                                                                                                                                                                                                                                                                                                                                                                                                                                                                                                                                                                                                                                                                                                                                                                                                                                                                                                              | DREIPUNKT-                     | LINKAGE                          | PUNTOS                          |
|     | <u> </u> | PUNTI                                 | POINTS                                                                                                                                                                                                                                                                                                                                                                                                                                                                                                                                                                                                                                                                                                                                                                                                                                                                                                                                                                                                                                                                                                                                                                                                                                                                                                                                                                                                                                                                                                                                                                                                                                                                                                                                                                                                                                                                                                                                                                                                                                                                                                                         | KUPPLUNG                       |                                  | ROT. CULT.                      |
|     | 23/A     | SNODO FRESA                           | ARTICULATION                                                                                                                                                                                                                                                                                                                                                                                                                                                                                                                                                                                                                                                                                                                                                                                                                                                                                                                                                                                                                                                                                                                                                                                                                                                                                                                                                                                                                                                                                                                                                                                                                                                                                                                                                                                                                                                                                                                                                                                                                                                                                                                   | FRAESE                         | ARTICULATION<br>(ARTICULATED)    | FRESA (NORMAĽ)                  |
|     |          | (STANDARD)                            | FRAISE (ARTICULÉ)                                                                                                                                                                                                                                                                                                                                                                                                                                                                                                                                                                                                                                                                                                                                                                                                                                                                                                                                                                                                                                                                                                                                                                                                                                                                                                                                                                                                                                                                                                                                                                                                                                                                                                                                                                                                                                                                                                                                                                                                                                                                                                              | KUPPLUNG                       | ROT. CULT.                       | ARTICULACIÓN                    |
|     | 23/B     | SNODO FRESA<br>(STANDARD)             | ARTICULATION<br>FRAISE (ARTICULÉ)                                                                                                                                                                                                                                                                                                                                                                                                                                                                                                                                                                                                                                                                                                                                                                                                                                                                                                                                                                                                                                                                                                                                                                                                                                                                                                                                                                                                                                                                                                                                                                                                                                                                                                                                                                                                                                                                                                                                                                                                                                                                                              | FRAESE<br>KUPPLUNG             | ARTICULATION (ARTICULATED)       | FRESA (NORMAL)                  |
|     |          |                                       | , in the particular of the par |                                | ROT. CULT.                       | ARTICULACIÓN                    |
|     | 24/A     | SNODO                                 | ARTICULATION                                                                                                                                                                                                                                                                                                                                                                                                                                                                                                                                                                                                                                                                                                                                                                                                                                                                                                                                                                                                                                                                                                                                                                                                                                                                                                                                                                                                                                                                                                                                                                                                                                                                                                                                                                                                                                                                                                                                                                                                                                                                                                                   | UNIVERSAL                      | ARTICULATION<br>(UNIVERSAL)      | FRESA (UNIVERSAL)               |
|     |          | FRESA                                 | FRAISE                                                                                                                                                                                                                                                                                                                                                                                                                                                                                                                                                                                                                                                                                                                                                                                                                                                                                                                                                                                                                                                                                                                                                                                                                                                                                                                                                                                                                                                                                                                                                                                                                                                                                                                                                                                                                                                                                                                                                                                                                                                                                                                         | FRAESE                         | ROT. CULT.                       | ARTICULACIÓN                    |
|     |          | (ARTICOLATO)                          | (UNIVERSELLE)                                                                                                                                                                                                                                                                                                                                                                                                                                                                                                                                                                                                                                                                                                                                                                                                                                                                                                                                                                                                                                                                                                                                                                                                                                                                                                                                                                                                                                                                                                                                                                                                                                                                                                                                                                                                                                                                                                                                                                                                                                                                                                                  | KUPPLUNG                       | ARTICULATION                     | FRESA (UNIVERSAL)               |
|     | 24/B     | SNODO<br>FRESA                        | ARTICULATION<br>FRAISE                                                                                                                                                                                                                                                                                                                                                                                                                                                                                                                                                                                                                                                                                                                                                                                                                                                                                                                                                                                                                                                                                                                                                                                                                                                                                                                                                                                                                                                                                                                                                                                                                                                                                                                                                                                                                                                                                                                                                                                                                                                                                                         | UNIVERSAL                      | (UNIVERSAL)                      | ,                               |
|     |          | (ARTICOLATO)                          | (UNIVERSELLE)                                                                                                                                                                                                                                                                                                                                                                                                                                                                                                                                                                                                                                                                                                                                                                                                                                                                                                                                                                                                                                                                                                                                                                                                                                                                                                                                                                                                                                                                                                                                                                                                                                                                                                                                                                                                                                                                                                                                                                                                                                                                                                                  | FRAESE<br>KUPPLUNG             |                                  |                                 |
|     |          | ~ · · · · · · · · · · · · · · · · · · | (                                                                                                                                                                                                                                                                                                                                                                                                                                                                                                                                                                                                                                                                                                                                                                                                                                                                                                                                                                                                                                                                                                                                                                                                                                                                                                                                                                                                                                                                                                                                                                                                                                                                                                                                                                                                                                                                                                                                                                                                                                                                                                                              |                                |                                  | •                               |