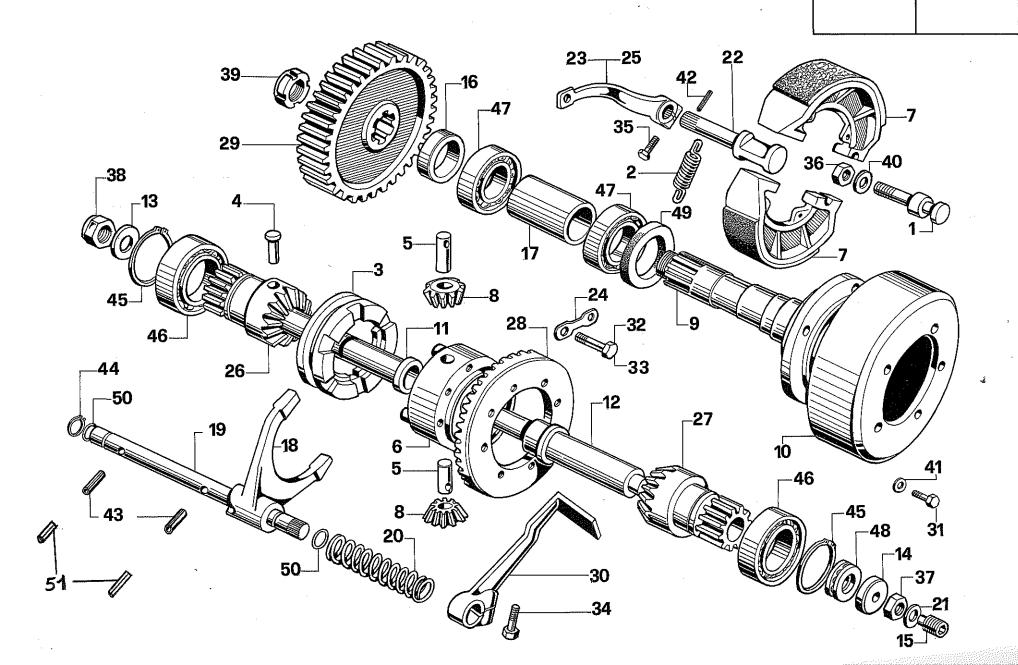

# INDICE

|    |         |                                   |                                      |                                |                                  | •                               |
|----|---------|-----------------------------------|--------------------------------------|--------------------------------|----------------------------------|---------------------------------|
| •  | TAV. Nº | DESCRIZIONE                       | DESIGNATION                          | BENENNUNG                      | DESCRIPTION                      | DENOMINACIÓN                    |
| w. | 16/A    | SOLLEVATORE                       | RELEVAGE                             | KRAFTHEBER                     | POWER LIFT                       | ELEVADOR                        |
|    | 16/B    | SOLLEVATORE                       | RELEVAGE                             | KRAFTHEBER                     | POWER LIFT                       | ELEVADOR                        |
|    | 17/A    | COFANO E<br>IMPIANTO<br>ELETTRICO | CAPOT E<br>ISTALLATION<br>ELECTRIQUE | HAUBE UND<br>ELEKTR.<br>ANLAGE | BONNET AND<br>ELECTRIC<br>SISTEM | CAPOT Y<br>SISTEMA<br>ELECTRICO |
|    | 17/B    | COFANO                            | CAPOT                                | HAUBE                          | MADGUARDS                        | GUARDABARROS                    |
|    | 18/A    | PARAFANGHI E                      | AILES ET                             | KOTFLUGEL UND                  | AND WHEELS                       | Y RUEDAS                        |
|    |         | RUOTE                             | ROUES                                | RADER                          | MADGUARDS                        | GUARDABARROS                    |
|    | 18/B    | PARAFANGHI                        | AILES                                | KOTFLUGEL                      | ELECTRIC<br>SISTEM               | SISTEMA<br>ELECTRICO            |
|    | 19      | IMPIANTO                          | ISTALLATION                          | ELEKTR.                        | WHEELS AND                       | RUEDAS Y                        |
|    |         | ELETTRICO                         | ELECTRIQUE                           | ANLAGE                         | WEIGHTS                          | LASTRES                         |
|    | 20      | RUOTE E<br>ZAVORRE                | ROUES ET<br>MASSES D'AL.             | RADER UND<br>ZUSATZGEWICHTE    | DRAWBAR                          | GANCHO DE TITO                  |
| >  | 21      | ATTACCO TRAINO                    | ATTELLAGE                            | ANHANGEKUPPLUNG                | 3 POINT                          | ENGANCHE 3                      |
|    | 22      | ATTACCO A TRE                     | ATTELLAGE A TROIS                    | DREIPUNKT-                     | LINKAGE                          | PUNTOS                          |
|    |         | PUNTI                             | POINTS                               | KUPPLUNG                       |                                  | ROT. CULT.                      |
|    | 23/A    | SNODO FRESA                       | ARTICULATION                         | FRAESE                         | ARTICULATION<br>(ARTICULATED)    | FRESA (NORMAĽ)                  |
|    |         | (STANDARD)                        | FRAISE (ARTICULÉ)                    | KUPPLUNG                       | ROT. CULT.                       | ARTICULACIÓN                    |
|    | 0010    | ONODO EDECA                       | ADTIQUE ATIQUE                       | ED 4 EOÉ                       | ARTICULATION                     | FRESA (NORMAL)                  |
|    | 23/B    | SNODO FRESA<br>(STANDARD)         | ARTICULATION<br>FRAISE (ARTICULÉ)    | FRAESE<br>KUPPLUNG             | (ARTICULATED)                    |                                 |
|    |         | (OTATIO)                          | THIOL (MITTOOLL)                     | Noi i zona                     | ROT. CULT.                       | ARTICULACIÓN                    |
|    | 24/A    | SNODO                             | ARTICULATION                         | UNIVERSAL                      | ARTICULATION                     | FRESA (UNIVERSAL)               |
|    |         | FRESA                             | FRAISE                               | FRAESE                         | (UNIVERSAL)                      | ARTICULACIÓN                    |
|    |         | (ARTICOLATO)                      | (UNIVERSELLE)                        | KUPPLUNG                       | ROT. CULT.<br>ARTICULATION       | FRESA (UNIVERSAL)               |
|    | 24/B    | SNODO                             | ARTICULATION                         | UNIVERSAL                      | (UNIVERSAL)                      |                                 |
|    |         | FRESA<br>(ARTICOLATO)             | FRAISE<br>(UNIVERSELLE)              | FRAESE<br>KUPPLUNG             |                                  |                                 |
|    |         | (AIIIIOCEATO)                     | (OIAIVENOLLE)                        | KOFFEUING                      |                                  |                                 |